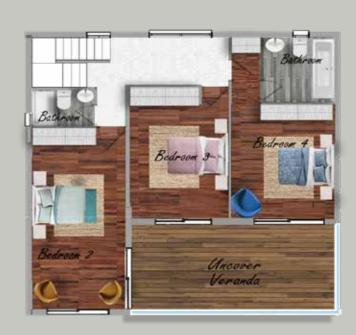

Domenica Group

ELITE VILLAS, ELITE SUBURBS, PAFOS

Ground Floor

HOUSE AREA
Cover Area 220m<sup>2</sup>
Roof Garden 50m<sup>2</sup>

First Floor