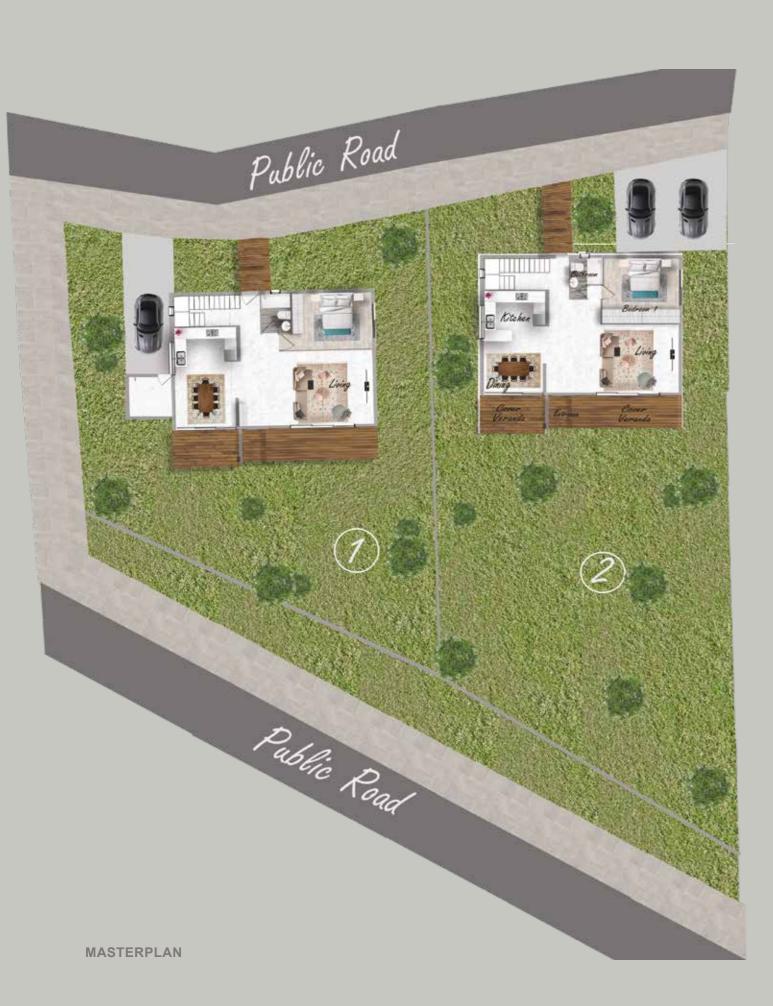

Domenica Group

ELITE VILLAS, ELITE SUBURBS, PAFOS

Ground Floor

HOUSE AREA
Cover Area 220m<sup>2</sup>
Roof Garden 50m<sup>2</sup>

First Floor