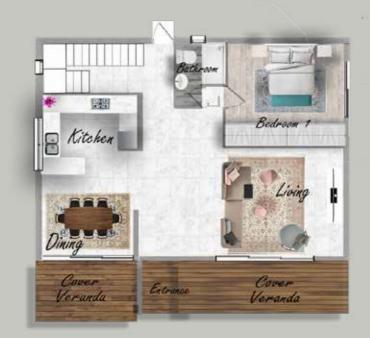

Domenica Group

ELITE VILLAS, ELITE SUBURBS, PAFOS

Ground Floor

HOUSE AREA
Cover Area 220m<sup>2</sup>
Roof Garden 50m<sup>2</sup>

First Floor