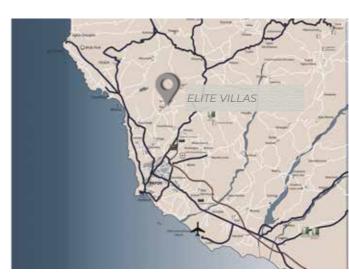

Lofos is considered to be the most ELITE suburb of Pafos and has the best climate in Cyprus with a cool on shore sea breeze and clean fresh mountain air.

Just 7 minutes from Pafos center, Tala golf course and the beach and 5 minutes to the village center, this is the ideal location to live permanently.

## THE PROJECT

- > Spacious plots
- > 2 storey three bedroom villas
- > Roof garden with stunning sea views

> Residential area with low building density

THE LOCATION

- > Seven minute drive to Pafos center, golf courses and the beach
- > Five minutes drive to International School