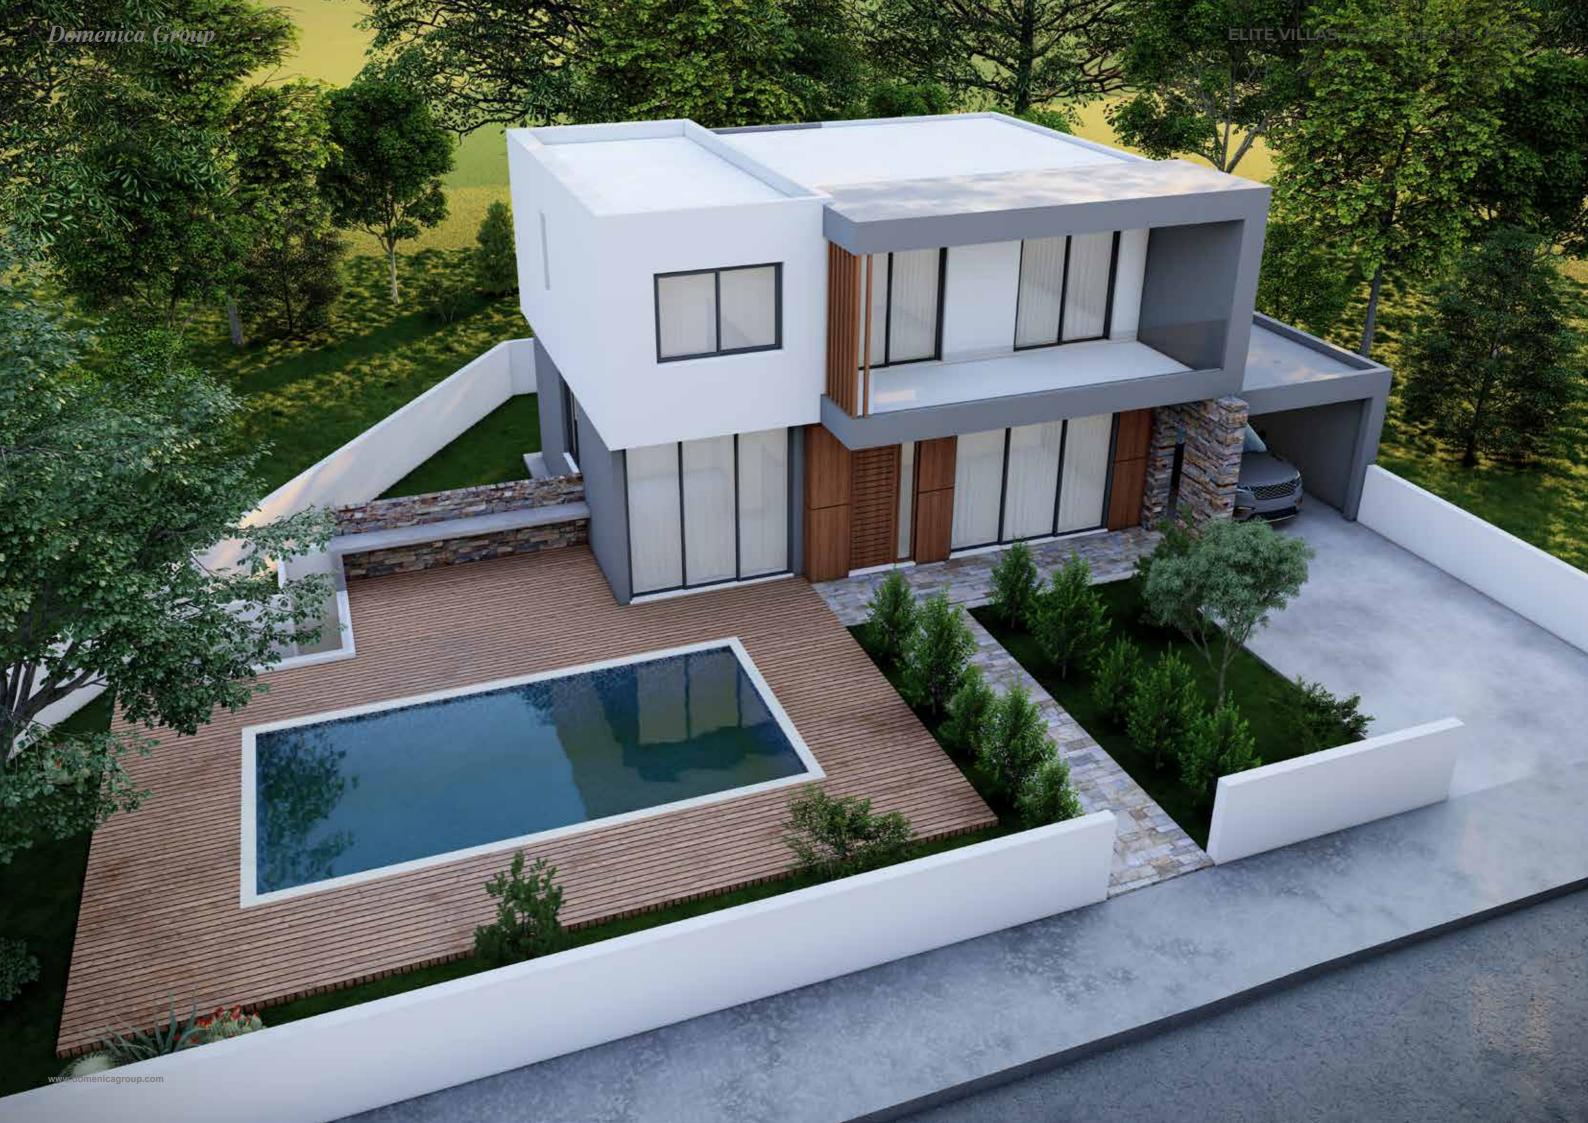

Domenica Group

ELITE VILLAS, ELITE SUBURBS, PAFOS

Ground Floor

HOUSE AREA
Cover Area 220m<sup>2</sup>
Roof Garden 50m<sup>2</sup>

First Floor