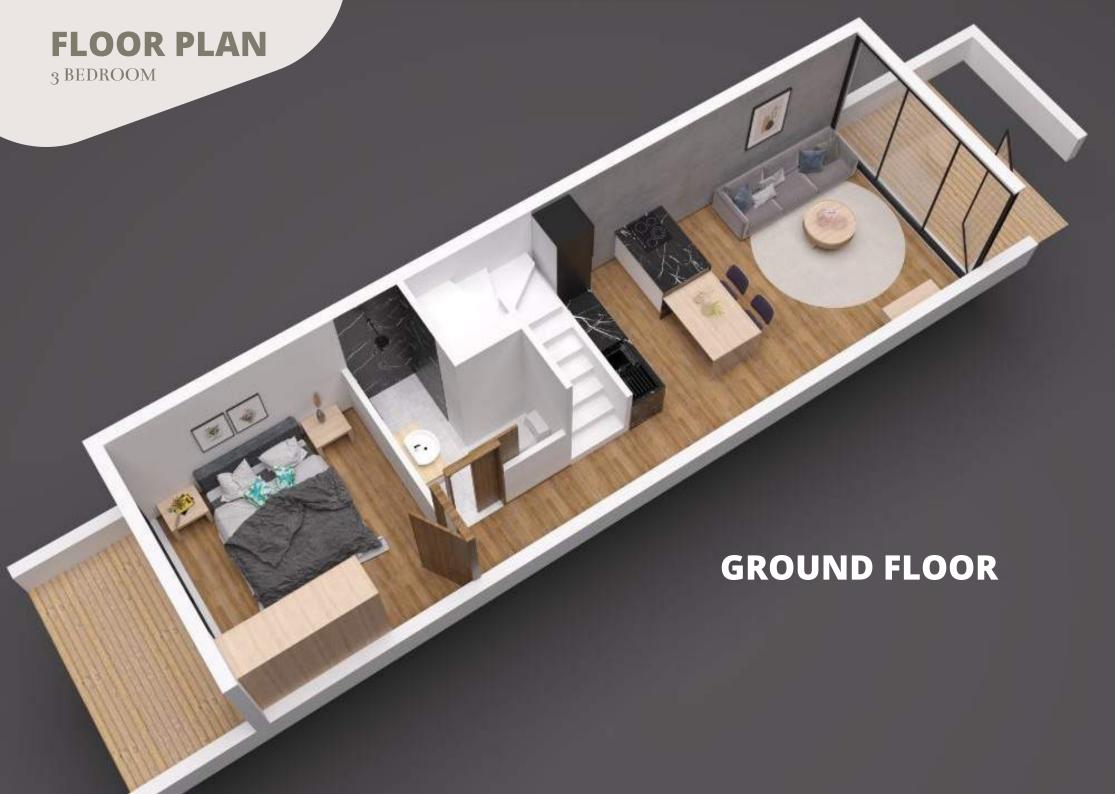

"Oak tree gardens" consists of 20 moderny designed two and three bedroom maisonettes. All properties consist of an open plan kitchen and living room, 1 main bathroom, 1 ensuite, 1 w/c, and laundry room, built to the highest standards.

Clients have the option of adding a roof garden with private bbq area.

The properties benefit from a 7x16 common swimming pool and 7x4 kids pool, lobby/welcome room and landscaped gardens.

Located in a very popular area for both permanent residence and short-term rentals, "Oak tree gardens" is the perfect investment opportunity.