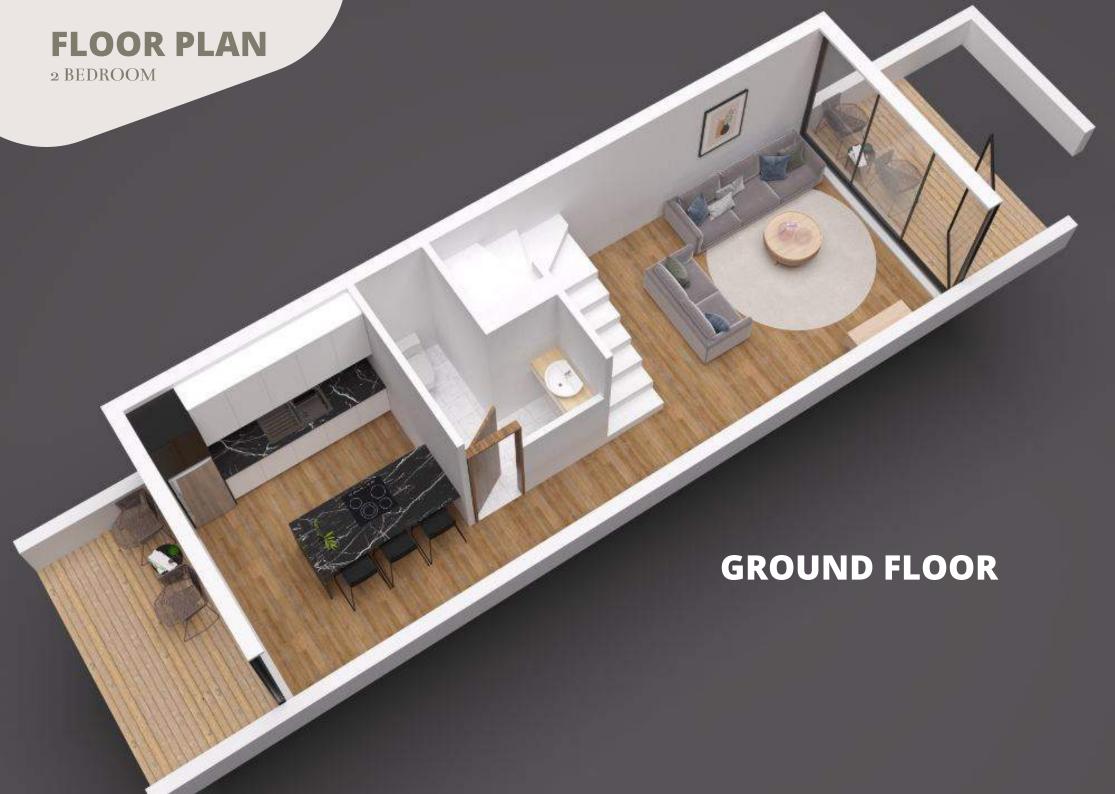

"Oak tree gardens" consists of 20 moderny designed two and three bedroom maisonettes. All properties consist of an open plan kitchen and living room, 1 main bathroom, 1 ensuite, 1 w/c, and laundry room, built to the highest standards.

Clients have the option of adding a roof garden with private bbq area.

The properties benefit from a 7x16 common swimming pool and 7x4 kids pool, lobby/welcome room and landscaped gardens.

Located in a very popular area for both permanent residence and short-term rentals, "Oak tree gardens" is the perfect investment opportunity.