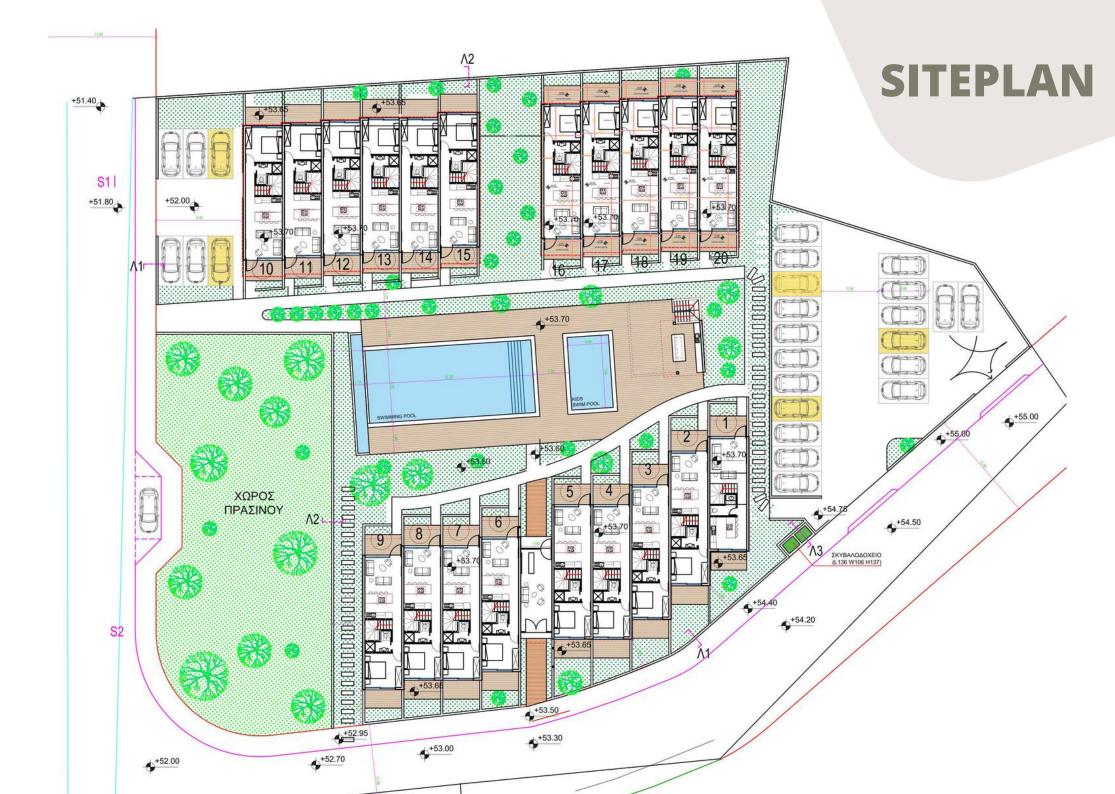

"Oak tree gardens" consists of 20 moderny designed two and three bedroom maisonettes. All properties consist of an open plan kitchen and living room, 1 main bathroom, 1 ensuite, 1 w/c, and laundry room, built to the highest standards.

Clients have the option of adding a roof garden with private bbq area.

The properties benefit from a 7x16 common swimming pool and 7x4 kids pool, lobby/welcome room and landscaped gardens.

Located in a very popular area for both permanent residence and short-term rentals, "Oak tree gardens" is the perfect investment opportunity.