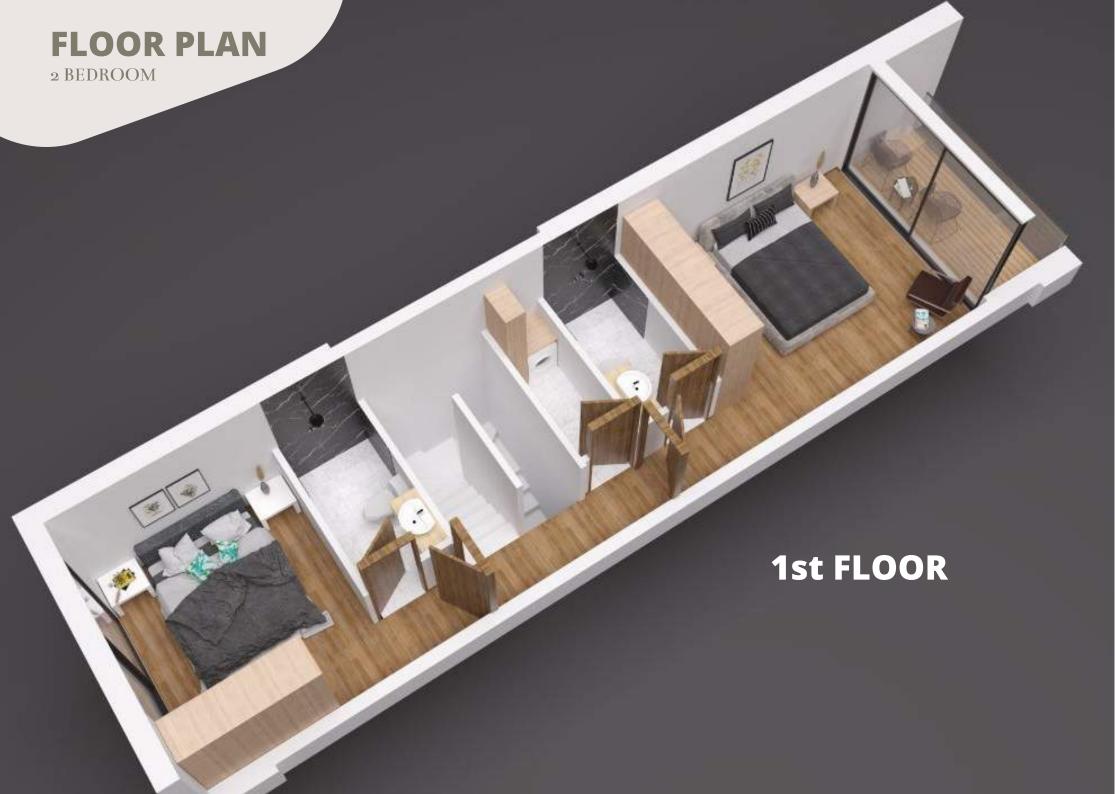

"Oak tree gardens" consists of 20 moderny designed two and three bedroom maisonettes. All properties consist of an open plan kitchen and living room, 1 main bathroom, 1 ensuite, 1 w/c, and laundry room, built to the highest standards.

Clients have the option of adding a roof garden with private bbq area.

The properties benefit from a 7x16 common swimming pool and 7x4 kids pool, lobby/welcome room and landscaped gardens.

Located in a very popular area for both permanent residence and short-term rentals, "Oak tree gardens" is the perfect investment opportunity.