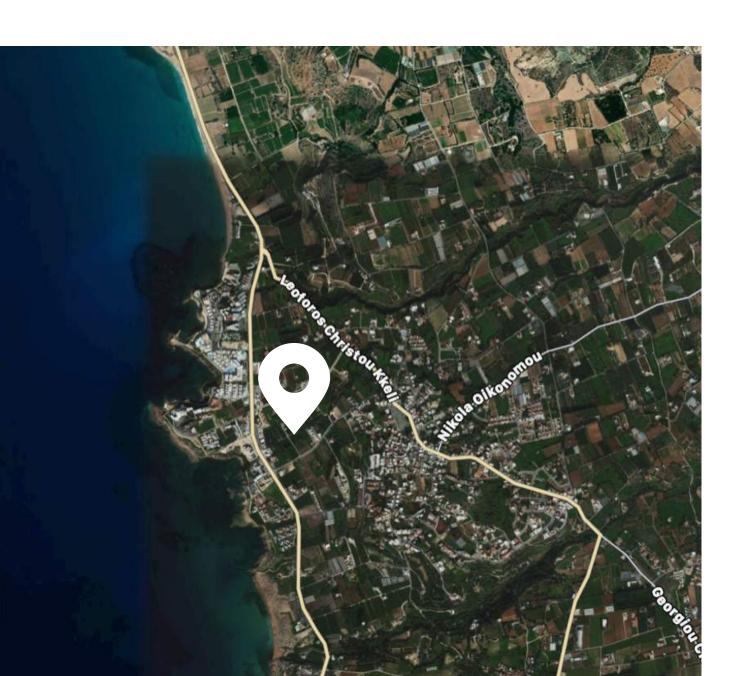

## CHLORAKA

Chloraka Village is situated west of the Paphos district three kilometres from the town. It is built at an average altitude of about 70metres from the sea. More specifically it is located in a valley with a view towards the horizon which is lost in the Mediterranean Sea. The village nrighbours with the communities of Emba, Lemba and Kissonerga. It is a place with beautiful beaches and intense opposites. With old and modern buildings, natural environment and culture which combines Greece, Europe and Middle East with hotels, restaurants, bars, coffee shops as well as hospitable residents.",

## **OAK GARDENS**

This project is set in the unique lush, rural area of Chloraka, yet only a short walking distance to the heart of Chloraka Village offering many amenities and facilities. Only a 5 minutes' drive to either Pafos Town or the famous blue flag beach of Coral Bay and a 5 minutes walk to the beach.

## LOCATION

CITY CENTER 3KM

BEACH 1KM

AIRPORT 15KM

RESTAURANT 500m

SUPERMARKET 1KM

SCHOOL 2KM

GOLF COURSE 100m