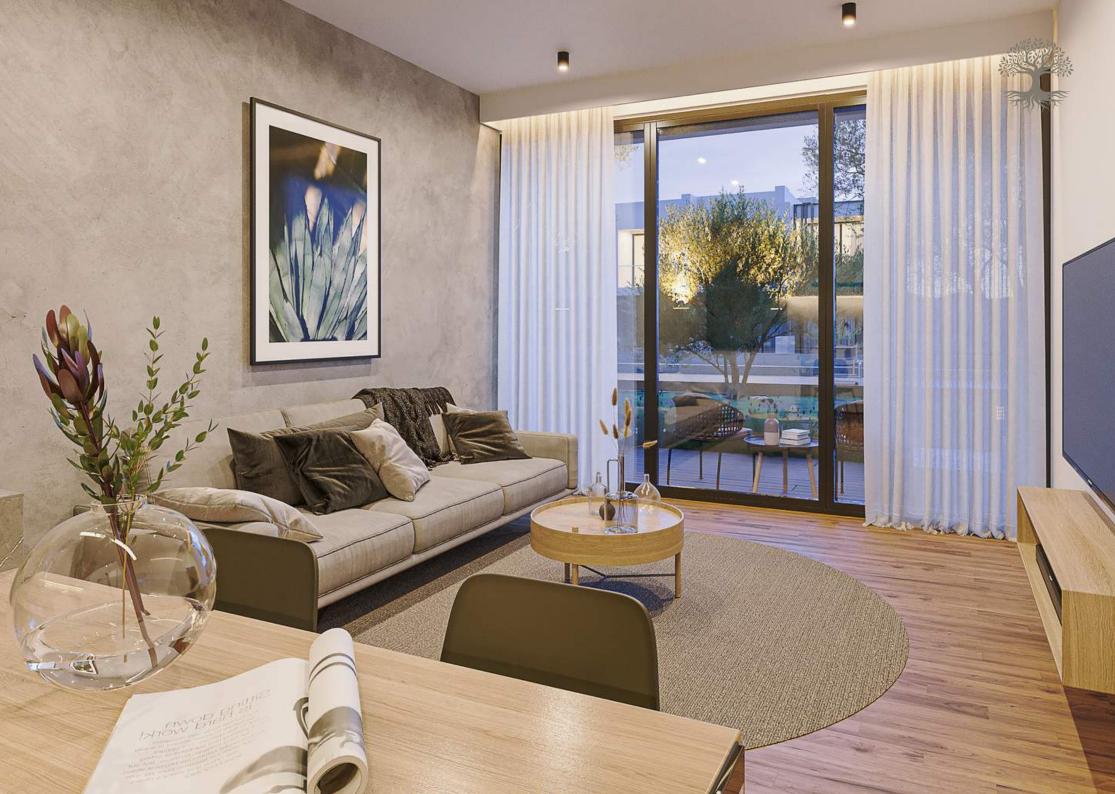

"Oak tree gardens" consists of 20 moderny designed two and three bedroom maisonettes. All properties consist of an open plan kitchen and living room, 1 main bathroom, 1 ensuite, 1 w/c, and laundry room, built to the highest standards.

## **SPECIFICATIONS**

- · 2 3 Bedrooms
- · Contemporary Architectural Design
- · Upgraded thermal aluminium series
- · Tailor made kitchen design
- · Wide range of imported ceramic tiles and marbles
- · Branded sanitary ware
- · Provisions for central heating and A/C
- · 7X16m Swimming Pool 7x4 kids pool
- · Energy saving designed property
- · Lobby area
- · BBQ Area