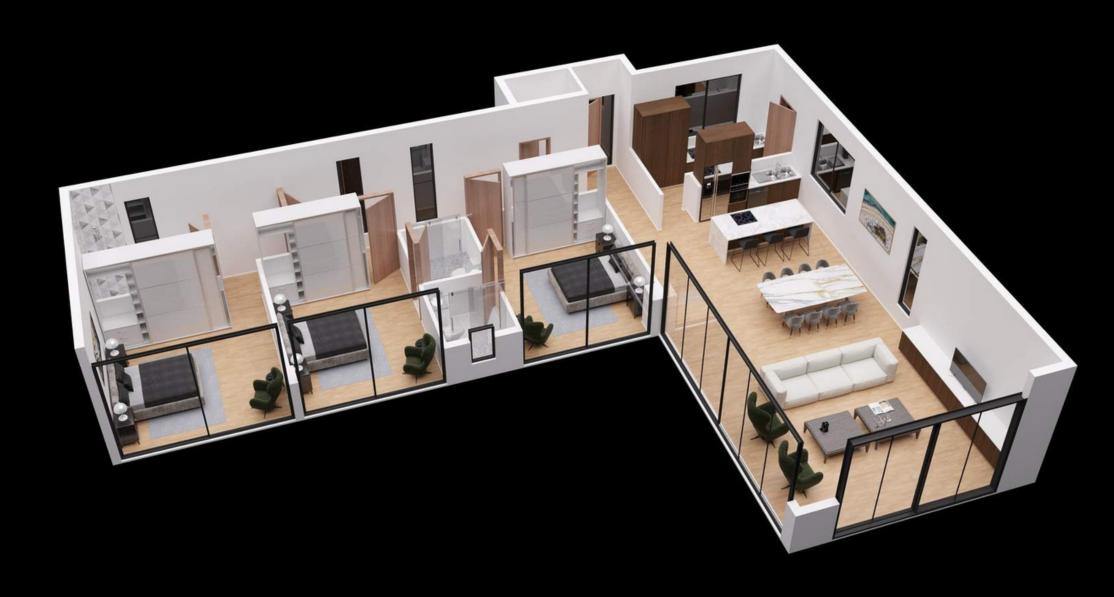

BUNGALOW

House 11-16

**GROUND FLOOR** 

House 11-16

House 1-2

### **SPECIFICATIONS**

- ·3- 4 Bedrooms
- ·Contemporary Architectural Design
- ·Upgraded thermal aluminium series
- ·Tailor made kitchen design
- ·Wide range of imported ceramic tiles and marbles
- ·Branded sanitary ware
- ·Provisions for central heating and A/C
- ·Energy saving designed property
- ·Optional Roof Garden & Swimming Pool