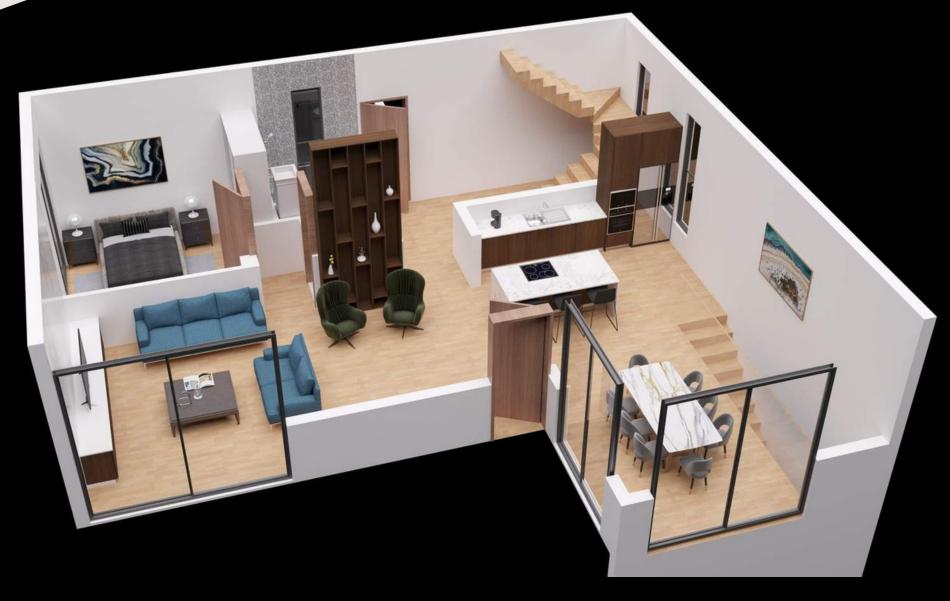

BUNGALOW

House 11-16

**GROUND FLOOR** 

House 11-16

House 1-2

### **SPECIFICATIONS**

- ·3- 4 Bedrooms
- ·Contemporary Architectural Design
- ·Upgraded thermal aluminium series
- ·Tailor made kitchen design
- ·Wide range of imported ceramic tiles and marbles
- ·Branded sanitary ware
- ·Provisions for central heating and A/C
- ·Energy saving designed property
- ·Optional Roof Garden & Swimming Pool