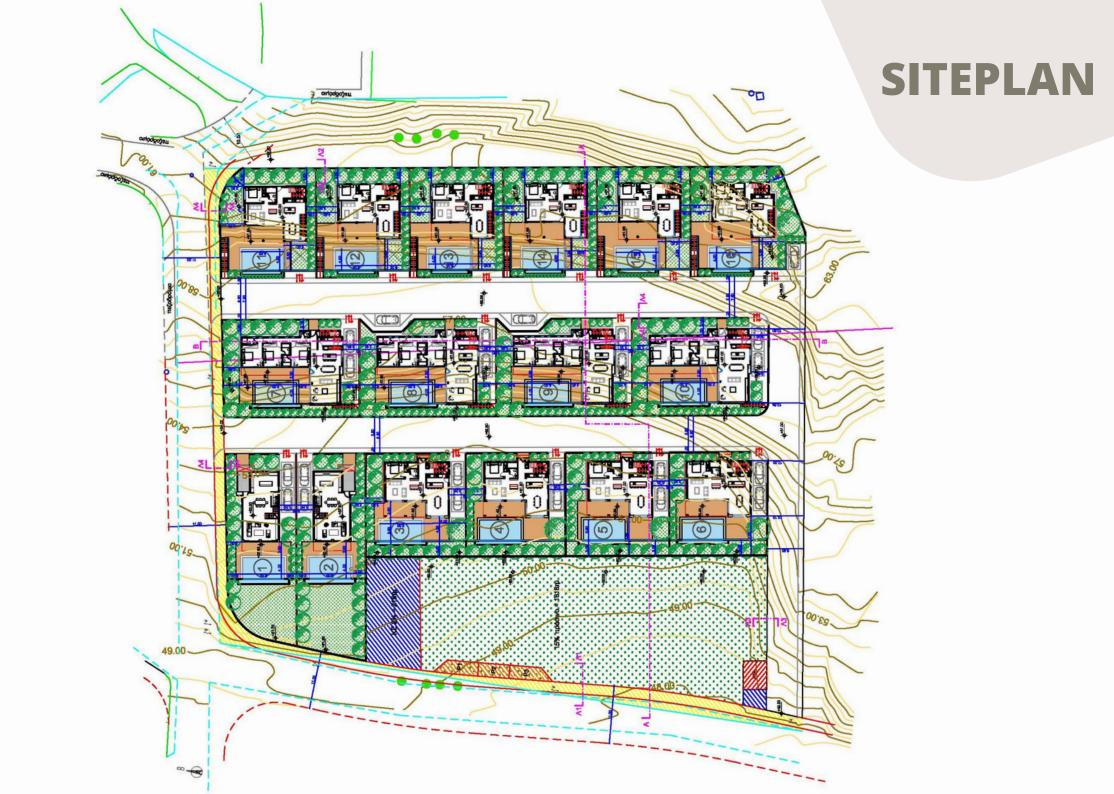

"Sunset Villas" comprises of bungalows and 2-storey villas in large plots, with optional roof garden and swimming pool. Restaurants, pubs, beach bars and 5-star hotels are within 2 minutes' drive from the project. Enjoy amazing sunsets over the Mediterranean from the comfort of your gardens.

BUNGALOW

House 11-16

**GROUND FLOOR** 

House 11-16

House 1-2