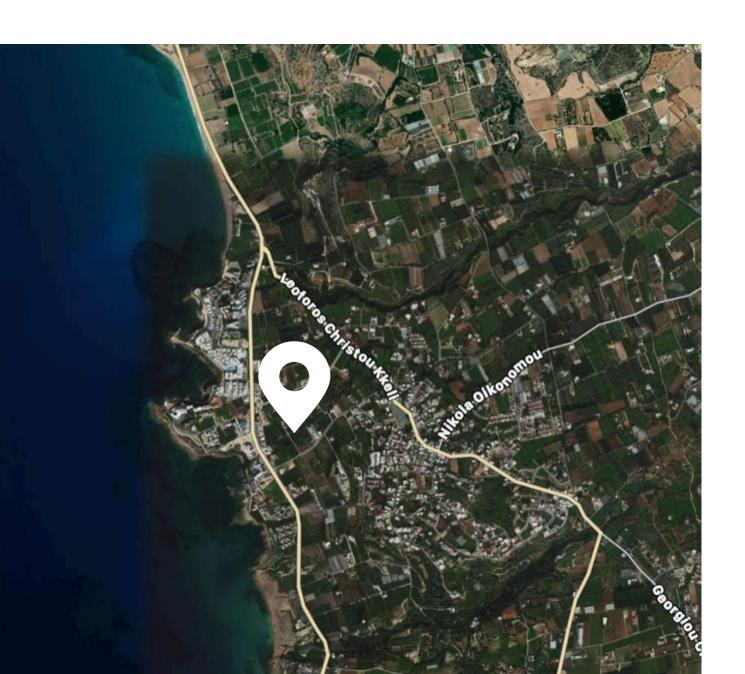

# KISSONERGA

Kissonerga Village is situated west of the Paphos district three kilometres from the town. It is built at an average altitude of about 70metres from the sea. More specifically it is located in a valley with a view towards the horizon which is lost in the Mediterranean Sea. The village nrighbours with the communities of Emba, Lemba and Chloraka. It is a place with beautiful beaches and intense opposites. With old and modern buildings, natural environment and culture which combines Greece, Europe and Middle East with hotels, restaurants, bars, coffee shops as well as hospitable residents.",

## LOCATION

CITY CENTER 3KM

BEACH 200m

AIRPORT 15KM

RESTAURANT 500m

SUPERMARKET 1KM

SCHOOL 2KM

GOLF COURSE 100m