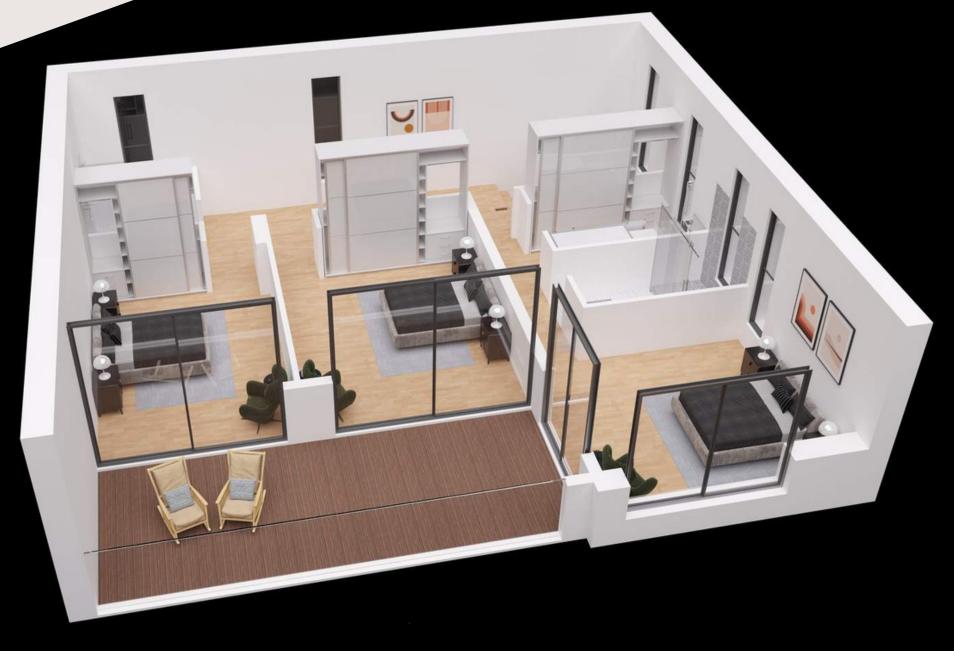

BUNGALOW

House 11-16

**GROUND FLOOR** 

House 11-16

House 1-2

### **SPECIFICATIONS**

- ·3- 4 Bedrooms
- ·Contemporary Architectural Design
- ·Upgraded thermal aluminium series
- ·Tailor made kitchen design
- ·Wide range of imported ceramic tiles and marbles
- ·Branded sanitary ware
- ·Provisions for central heating and A/C
- ·Energy saving designed property
- ·Optional Roof Garden & Swimming Pool