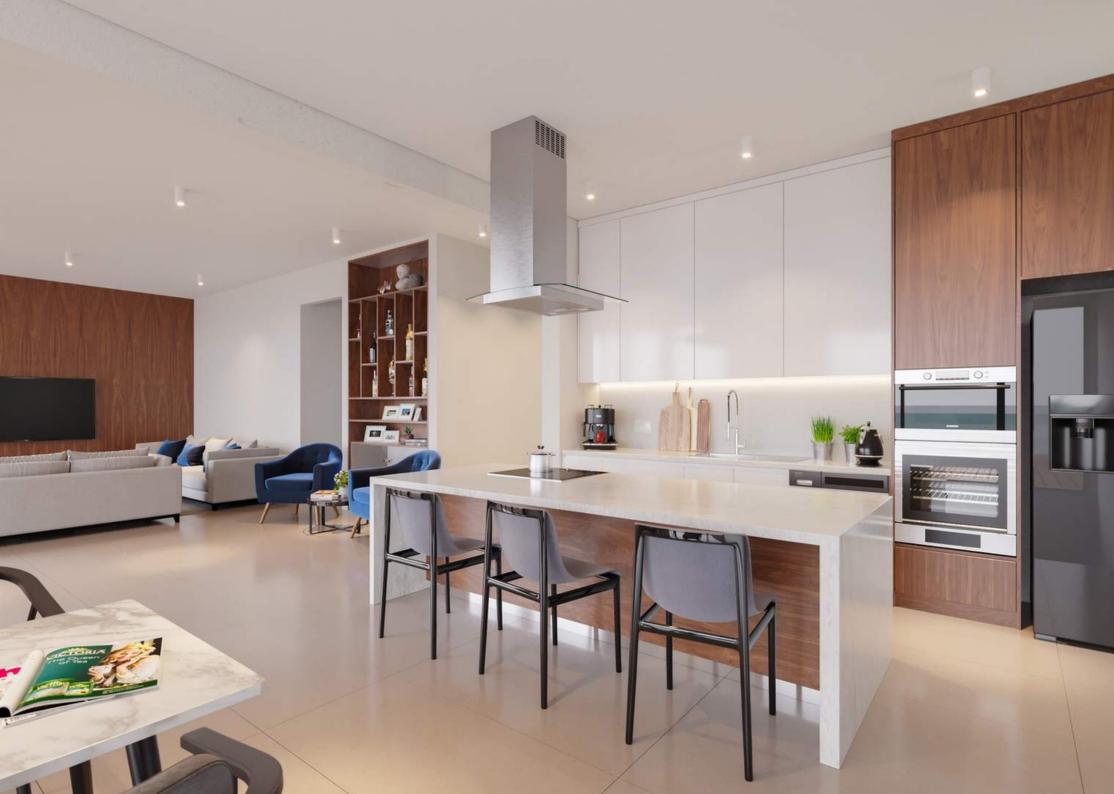

### **SPECIFICATIONS**

- ·3- 4 Bedrooms
- ·Contemporary Architectural Design
- ·Upgraded thermal aluminium series
- ·Tailor made kitchen design
- ·Wide range of imported ceramic tiles and marbles
- ·Branded sanitary ware
- ·Provisions for central heating and A/C
- ·Energy saving designed property
- ·Optional Roof Garden & Swimming Pool