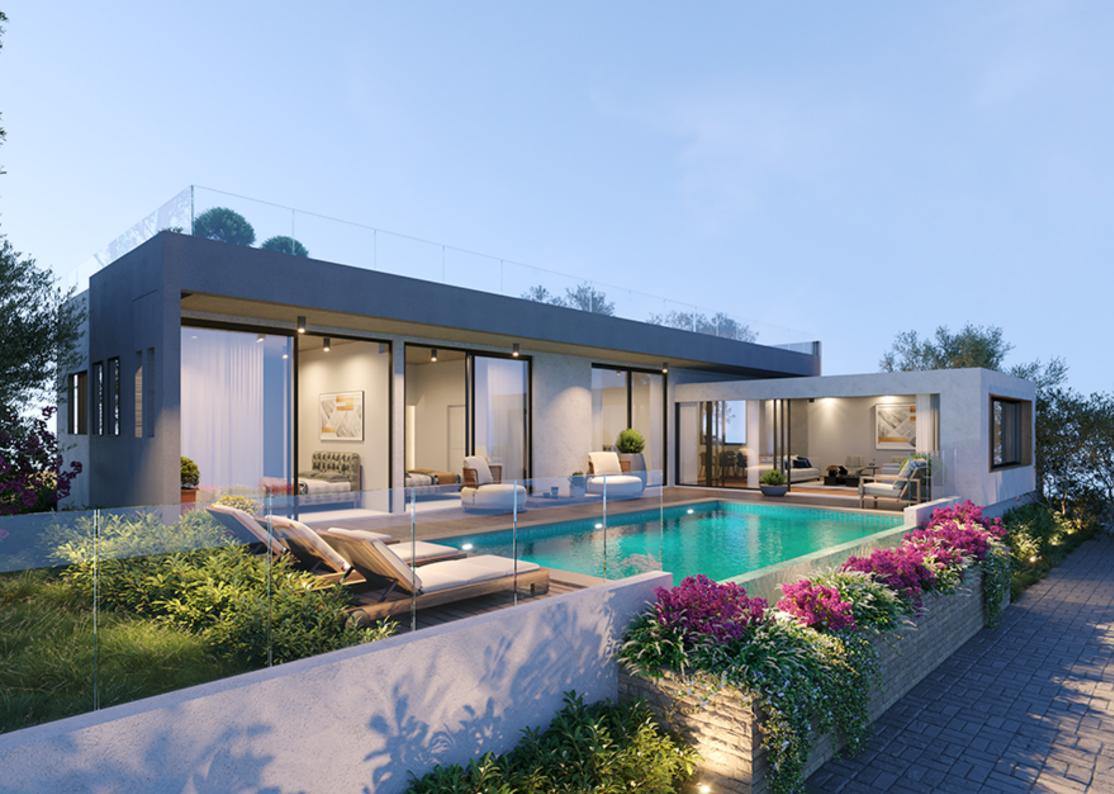

### **SUNSET VILLAS**

A lavish and captivating project located in the beautiful village of Kissonerga, just 5 minutes' walk to the beach. The unique landscape of this ex vineyard land offers to its residents breath-taking unobstructed sea views from each and every corner of the project.

"Sunset Villas" comprises of bungalows and 2-storey villas in large plots, with optional roof garden and swimming pool. Restaurants, pubs, beach bars and 5-star hotels are within 2 minutes' drive from the project. Enjoy amazing sunsets over the Mediterranean from the comfort of your gardens.

### **SPECIFICATIONS**

- ·3- 4 Bedrooms
- ·Contemporary Architectural Design
- ·Upgraded thermal aluminium series
- ·Tailor made kitchen design
- ·Wide range of imported ceramic tiles and marbles
- ·Branded sanitary ware
- ·Provisions for central heating and A/C
- ·Energy saving designed property
- ·Optional Roof Garden & Swimming Pool