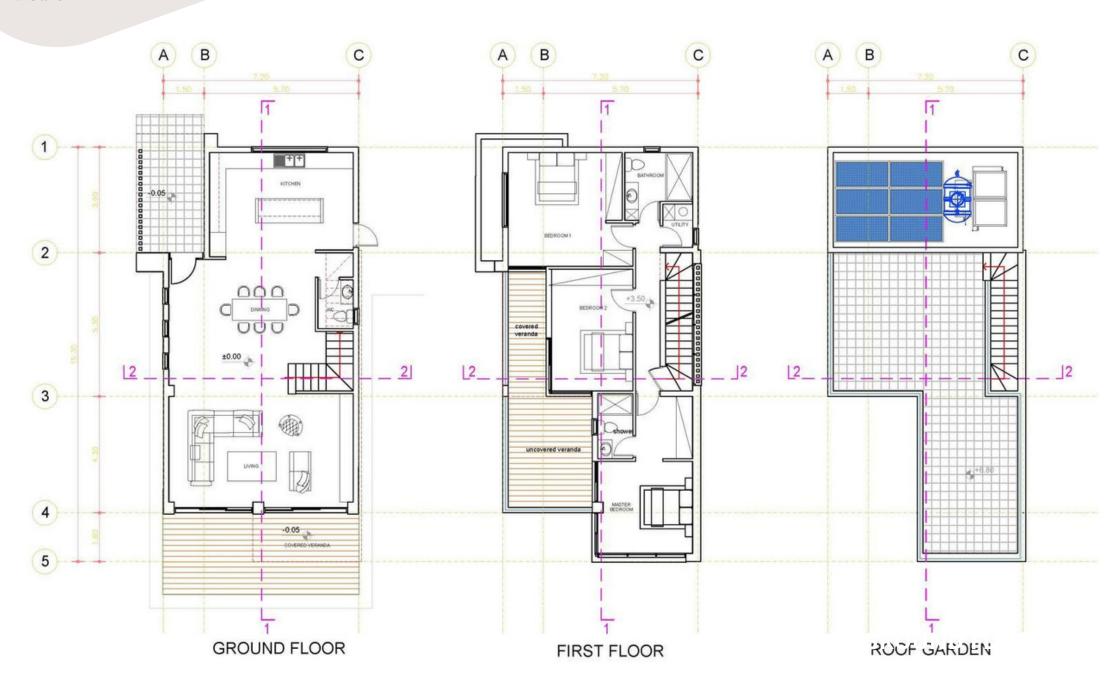

"Sunset Villas" comprises of bungalows and 2-storey villas in large plots, with optional roof garden and swimming pool. Restaurants, pubs, beach bars and 5-star hotels are within 2 minutes' drive from the project. Enjoy amazing sunsets over the Mediterranean from the comfort of your gardens.

BUNGALOW

House 11-16

**GROUND FLOOR** 

House 11-16

House 1-2