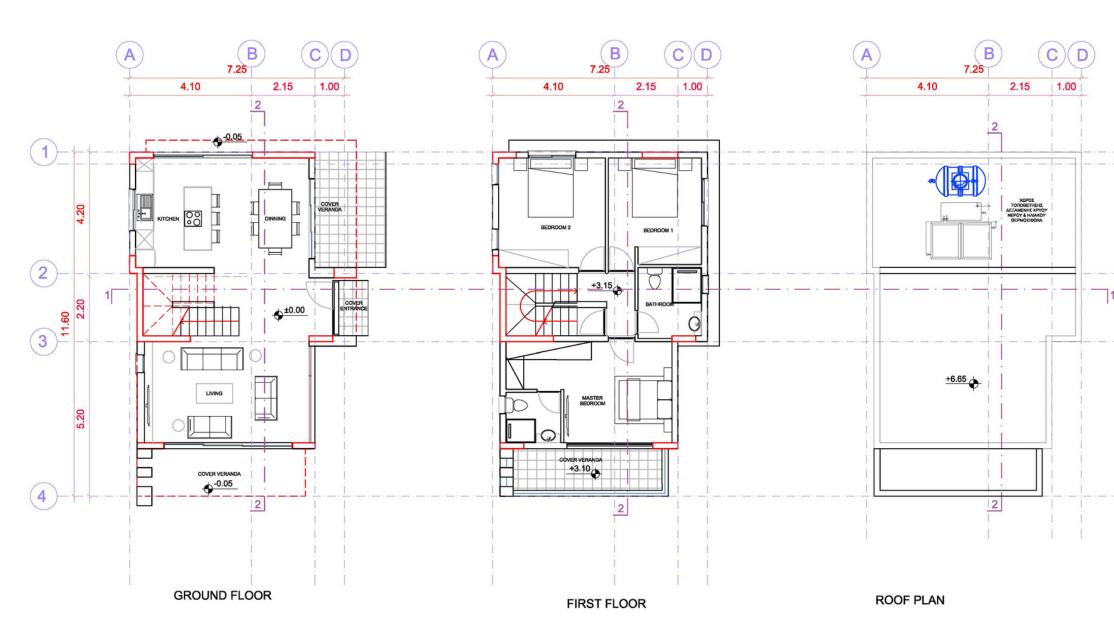

# TALA ELITE

This prestigious development consists of just five, 2story villas with prime investment potential. The development is located in one of the most sought after locations in Paphos, Tala. The properties delight in sea and mountain views offering 3-4 bedroom villas with open living spaces and relaxing sun terraces.

# **SPECIFIC ATIONS**

- 4 Bedrooms
- · Contemporary Architectural Design
- $\cdot$  Upgraded thermal aluminium series
- · Tailor made kitchen design
- Wide range of imported ceramic tiles and marbles
- · Branded sanitary ware
- · Provisions for central heating and A/C
- Generous plots
- Detached properties
- Unobstructed Sea View
- · Energy saving designed property
- $\cdot$  Optional roof garden with BBQ facilities
- · Optional swimming pool