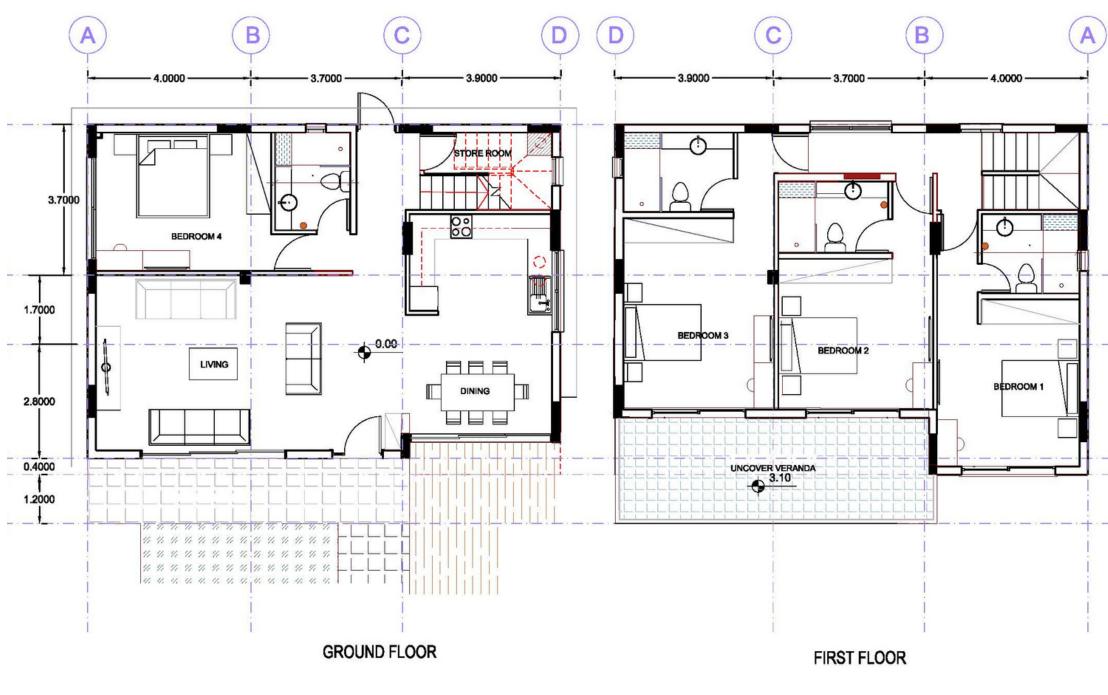

# TALA ELITE

This prestigious development consists of just five, 2story villas with prime investment potential. The development is located in one of the most sought after locations in Paphos, Tala. The properties delight in sea and mountain views offering 3-4 bedroom villas with open living spaces and relaxing sun terraces.

# **SPECIFIC ATIONS**

- 4 Bedrooms
- · Contemporary Architectural Design
- $\cdot$  Upgraded thermal aluminium series
- · Tailor made kitchen design
- Wide range of imported ceramic tiles and marbles
- · Branded sanitary ware
- · Provisions for central heating and A/C
- Generous plots
- Detached properties
- Unobstructed Sea View
- · Energy saving designed property
- $\cdot$  Optional roof garden with BBQ facilities
- · Optional swimming pool