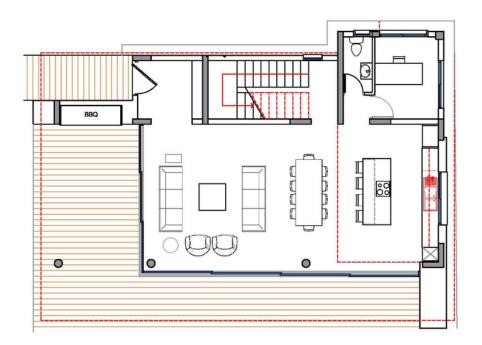

# TALA ELITE

This prestigious development consists of just five, 2story villas with prime investment potential. The development is located in one of the most sought after locations in Paphos, Tala. The properties delight in sea and mountain views offering 3-4 bedroom villas with open living spaces and relaxing sun terraces.

# **SPECIFIC ATIONS**

- 4 Bedrooms
- · Contemporary Architectural Design
- $\cdot$  Upgraded thermal aluminium series
- · Tailor made kitchen design
- Wide range of imported ceramic tiles and marbles
- · Branded sanitary ware
- · Provisions for central heating and A/C
- Generous plots
- Detached properties
- Unobstructed Sea View
- · Energy saving designed property
- $\cdot$  Optional roof garden with BBQ facilities
- · Optional swimming pool