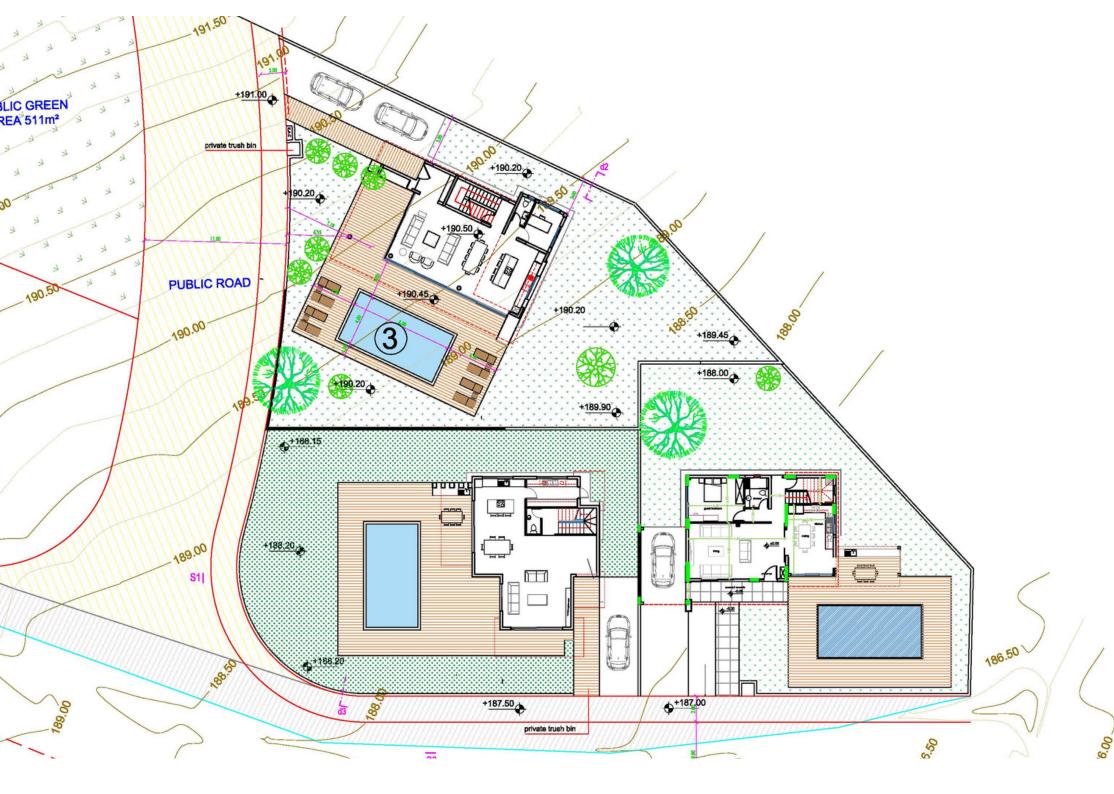

# TALA ELITE

This prestigious development consists of just five, 2story villas with prime investment potential. The development is located in one of the most sought after locations in Paphos, Tala. The properties delight in sea and mountain views offering 3-4 bedroom villas with open living spaces and relaxing sun terraces.

As a market driven company we couldn't of not included parking space, roof garden with panoramic views, stone and wooden finishes into our design, swimming pool is optional. Elite 2 is located just 9 minutes from Pafos center, Tala golf course and the beach and 4 minutes to the village center, this is the ideal location for young couples, families investment or to live permanently.

#### LOCATION