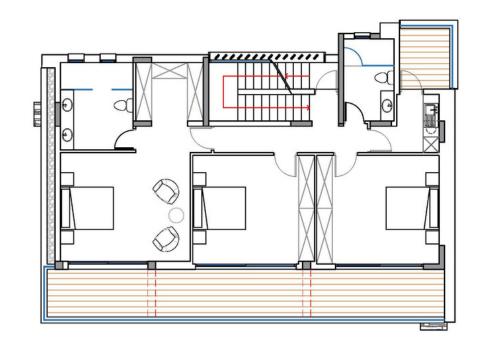

# TALA ELITE

This prestigious development consists of just five, 2story villas with prime investment potential. The development is located in one of the most sought after locations in Paphos, Tala. The properties delight in sea and mountain views offering 3-4 bedroom villas with open living spaces and relaxing sun terraces.

# **SPECIFIC ATIONS**

- 4 Bedrooms
- · Contemporary Architectural Design
- $\cdot$  Upgraded thermal aluminium series
- · Tailor made kitchen design
- Wide range of imported ceramic tiles and marbles
- · Branded sanitary ware
- · Provisions for central heating and A/C
- Generous plots
- Detached properties
- Unobstructed Sea View
- · Energy saving designed property
- $\cdot$  Optional roof garden with BBQ facilities
- · Optional swimming pool