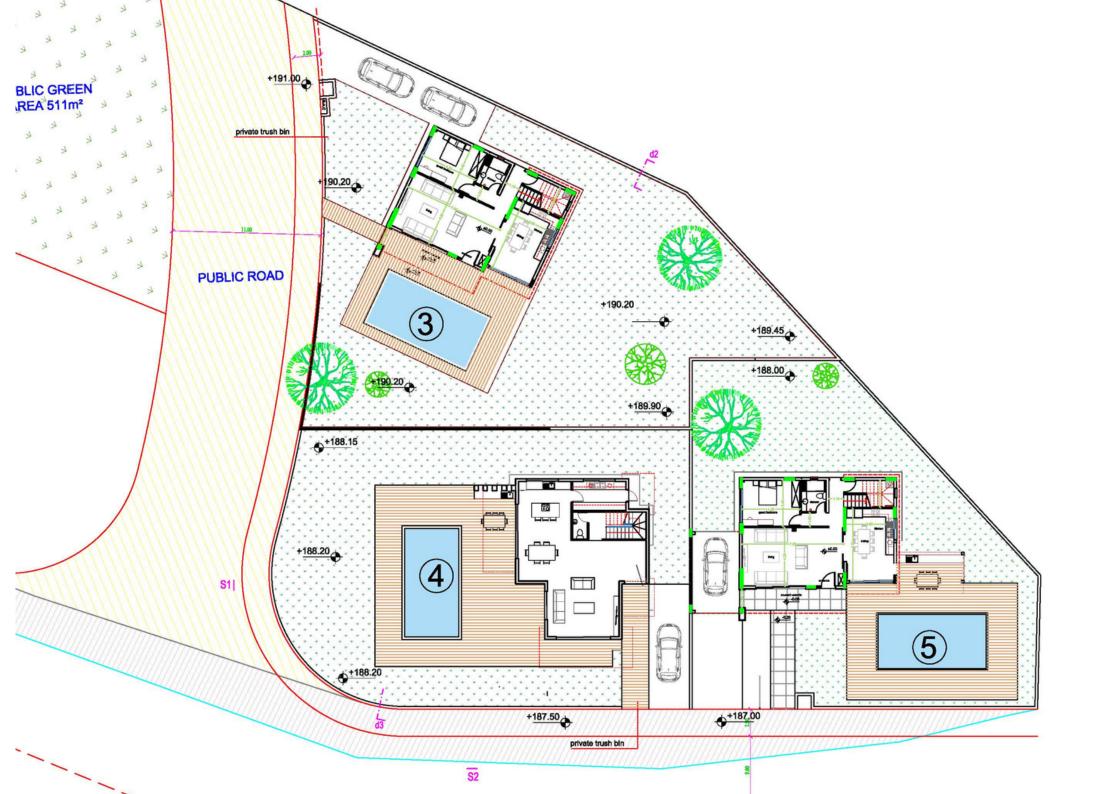

# TALA ELITE

This prestigious development consists of just five, 2story villas with prime investment potential. The development is located in one of the most sought after locations in Paphos, Tala. The properties delight in sea and mountain views offering 3-4 bedroom villas with open living spaces and relaxing sun terraces.

As a market driven company we couldn't of not included parking space, roof garden with panoramic views, stone and wooden finishes into our design, swimming pool is optional. Elite 2 is located just 9 minutes from Pafos center, Tala golf course and the beach and 4 minutes to the village center, this is the ideal location for young couples, families investment or to live permanently.

#### LOCATION