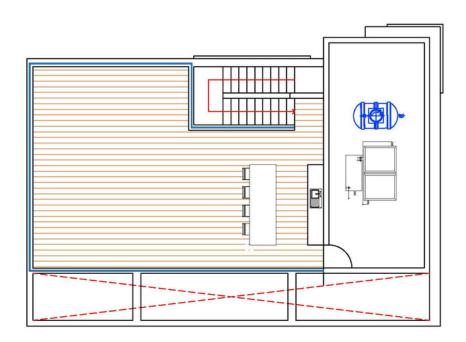

As a market driven company we couldn't of not included parking space, roof garden with panoramic views, stone and wooden finishes into our design, swimming pool is optional. Elite 2 is located just 9 minutes from Pafos center, Tala golf course and the beach and 4 minutes to the village center, this is the ideal location for young couples, families investment or to live permanently.

# **SPECIFIC ATIONS**

- 4 Bedrooms
- · Contemporary Architectural Design
- $\cdot$  Upgraded thermal aluminium series
- · Tailor made kitchen design
- Wide range of imported ceramic tiles and marbles
- · Branded sanitary ware
- · Provisions for central heating and A/C
- Generous plots
- Detached properties
- Unobstructed Sea View
- · Energy saving designed property
- $\cdot$  Optional roof garden with BBQ facilities
- · Optional swimming pool