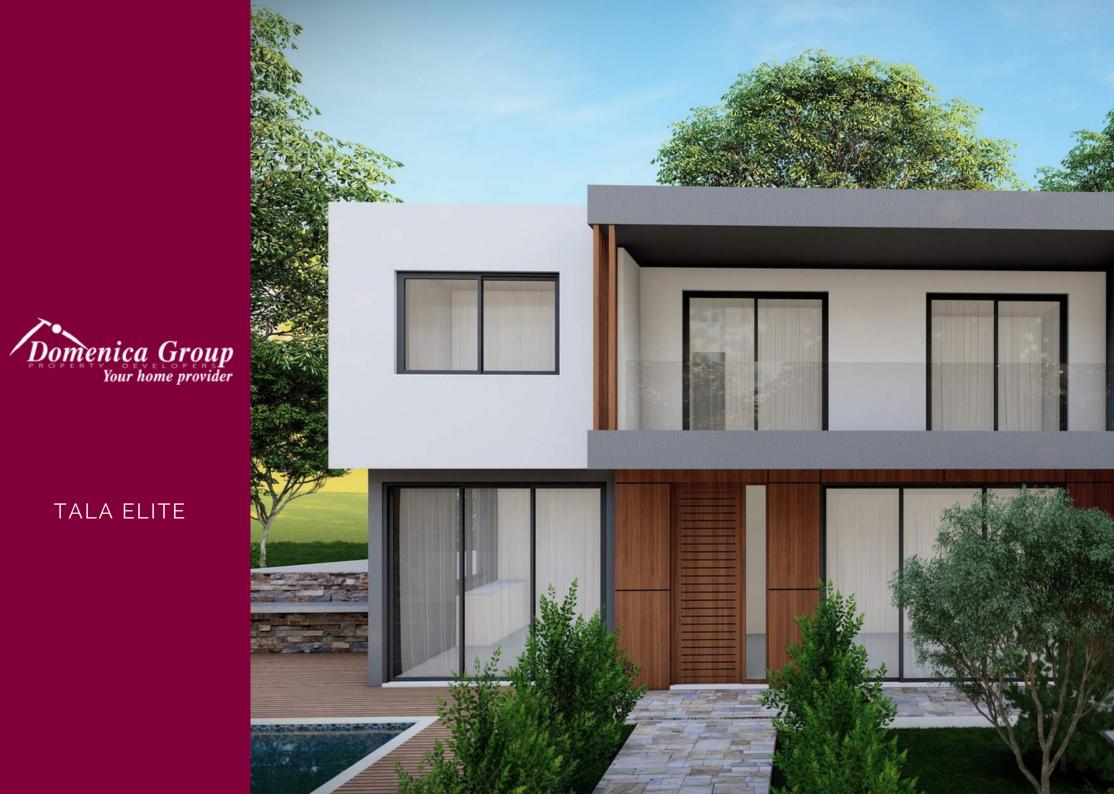

# TALA ELITE

This prestigious development consists of just five, 2story villas with prime investment potential. The development is located in one of the most sought after locations in Paphos, Tala. The properties delight in sea and mountain views offering 3-4 bedroom villas with open living spaces and relaxing sun terraces.

As a market driven company we couldn't of not included parking space, roof garden with panoramic views, stone and wooden finishes into our design, swimming pool is optional. Elite 2 is located just 9 minutes from Pafos center, Tala golf course and the beach and 4 minutes to the village center, this is the ideal location for young couples, families investment or to live permanently.