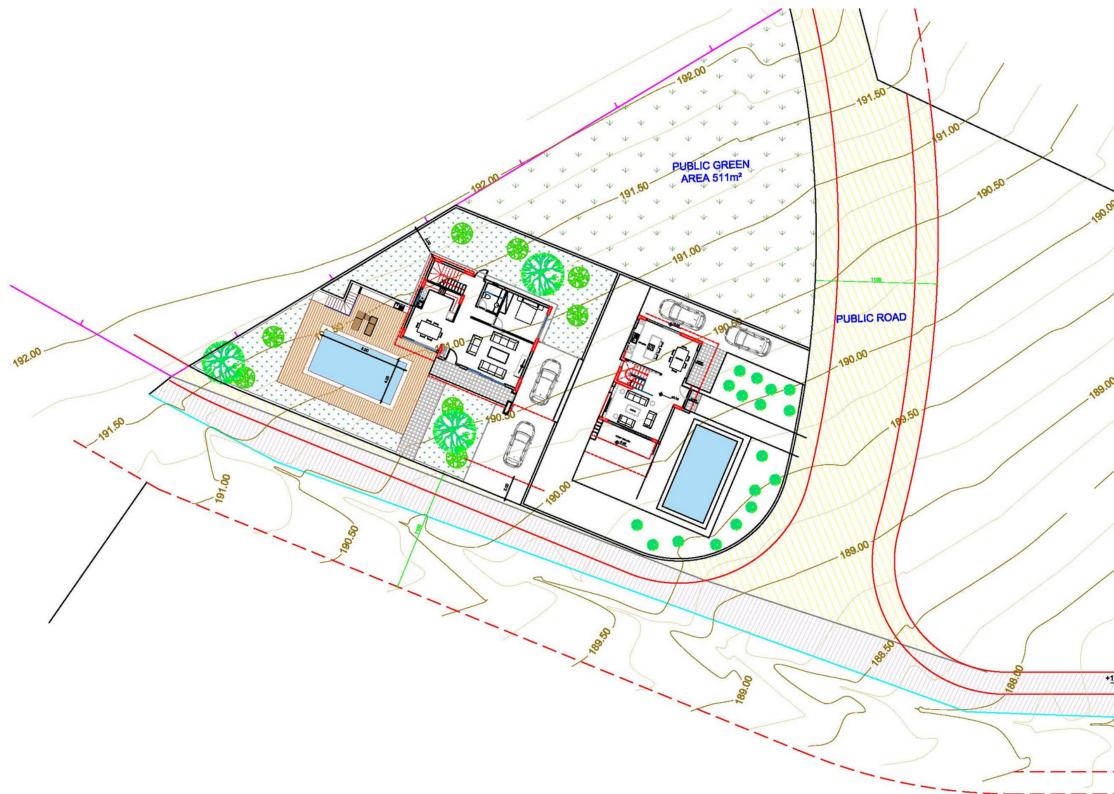

# TALA ELITE

This prestigious development consists of just five, 2story villas with prime investment potential. The development is located in one of the most sought after locations in Paphos, Tala. The properties delight in sea and mountain views offering 3-4 bedroom villas with open living spaces and relaxing sun terraces.

As a market driven company we couldn't of not included parking space, roof garden with panoramic views, stone and wooden finishes into our design, swimming pool is optional. Elite 2 is located just 9 minutes from Pafos center, Tala golf course and the beach and 4 minutes to the village center, this is the ideal location for young couples, families investment or to live permanently.

#### LOCATION