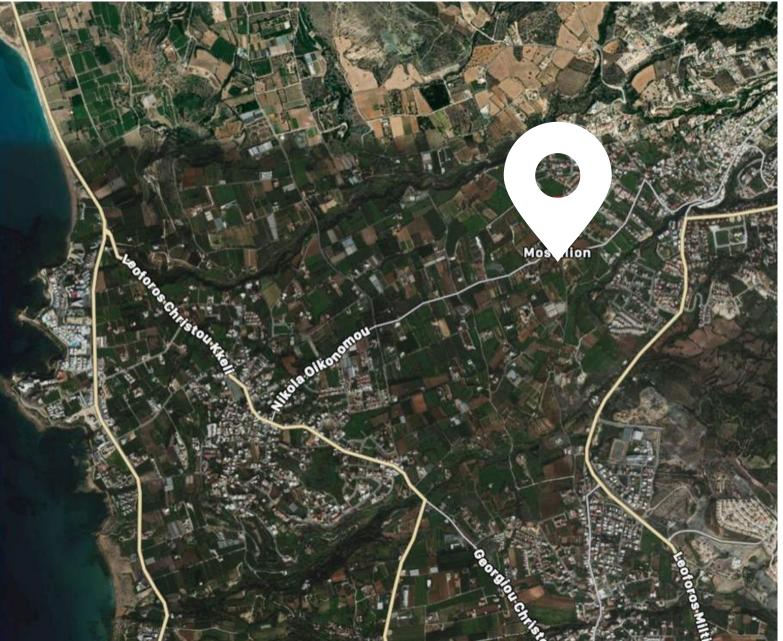

## 01 TALA

The village of Tala is situated 7 km North of Paphos Town Center within a magical natural environment and with stunning sea views.

The boundaries of Tala village is connected with five different communities – Emba, Kissonerga, Tremithousa, Tsada and Koili.

Additionally, the Coral Bay Beach is only 10 minutes drive away and the International Airport of Paphos is within 20 minutes drive.

Moreover, the community is divided in 4 main locations where is the Stefani Area, Lofos Area, Kamares Area and Melissovounos Area.

Tala, is one of the most well maintained communities of Paphos city where retains a lovely character.

The main property types where existed in the community are detached houses/villas and there are some complex of apartments in the central / lower part of the village.

#### LOCATION