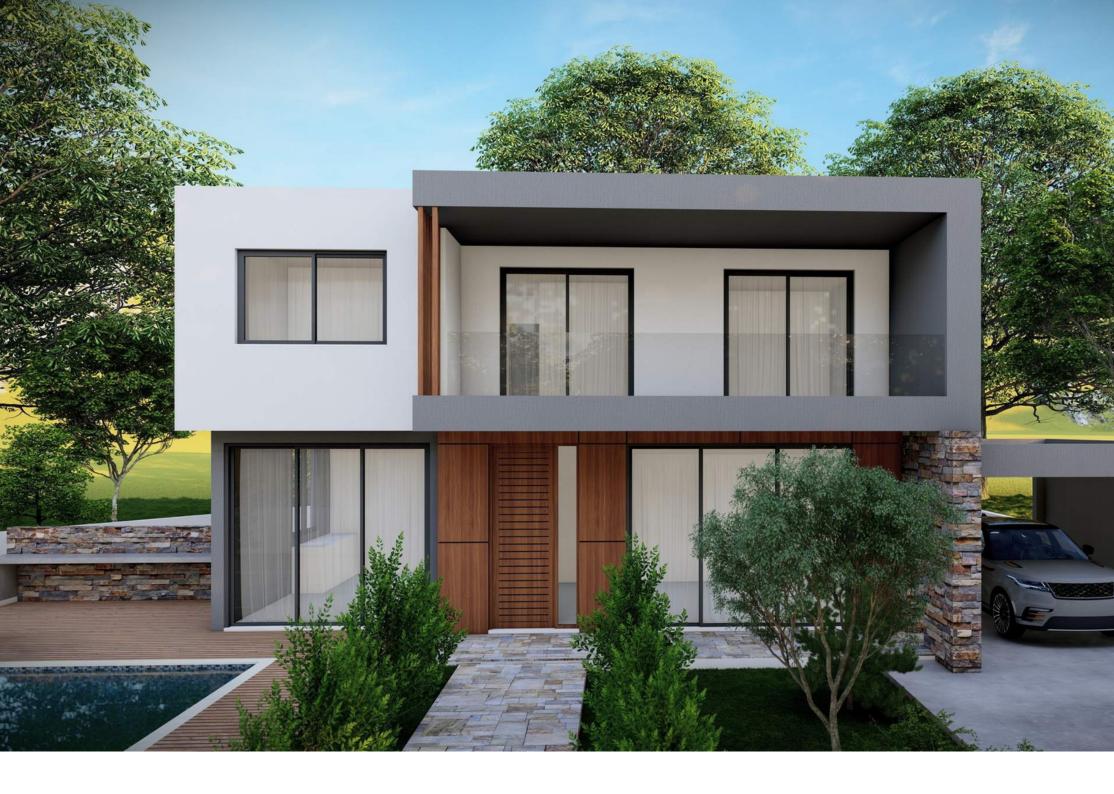

# TALA ELITE

This prestigious development consists of just five, 2story villas with prime investment potential. The development is located in one of the most sought after locations in Paphos, Tala. The properties delight in sea and mountain views offering 3-4 bedroom villas with open living spaces and relaxing sun terraces.

As a market driven company we couldn't of not included parking space, roof garden with panoramic views, stone and wooden finishes into our design, swimming pool is optional. Elite 2 is located just 9 minutes from Pafos center, Tala golf course and the beach and 4 minutes to the village center, this is the ideal location for young couples, families investment or to live permanently.

# **SPECIFIC ATIONS**

- 4 Bedrooms
- · Contemporary Architectural Design
- $\cdot$  Upgraded thermal aluminium series
- · Tailor made kitchen design
- Wide range of imported ceramic tiles and marbles
- · Branded sanitary ware
- · Provisions for central heating and A/C
- Generous plots
- Detached properties
- Unobstructed Sea View
- · Energy saving designed property
- $\cdot$  Optional roof garden with BBQ facilities
- · Optional swimming pool