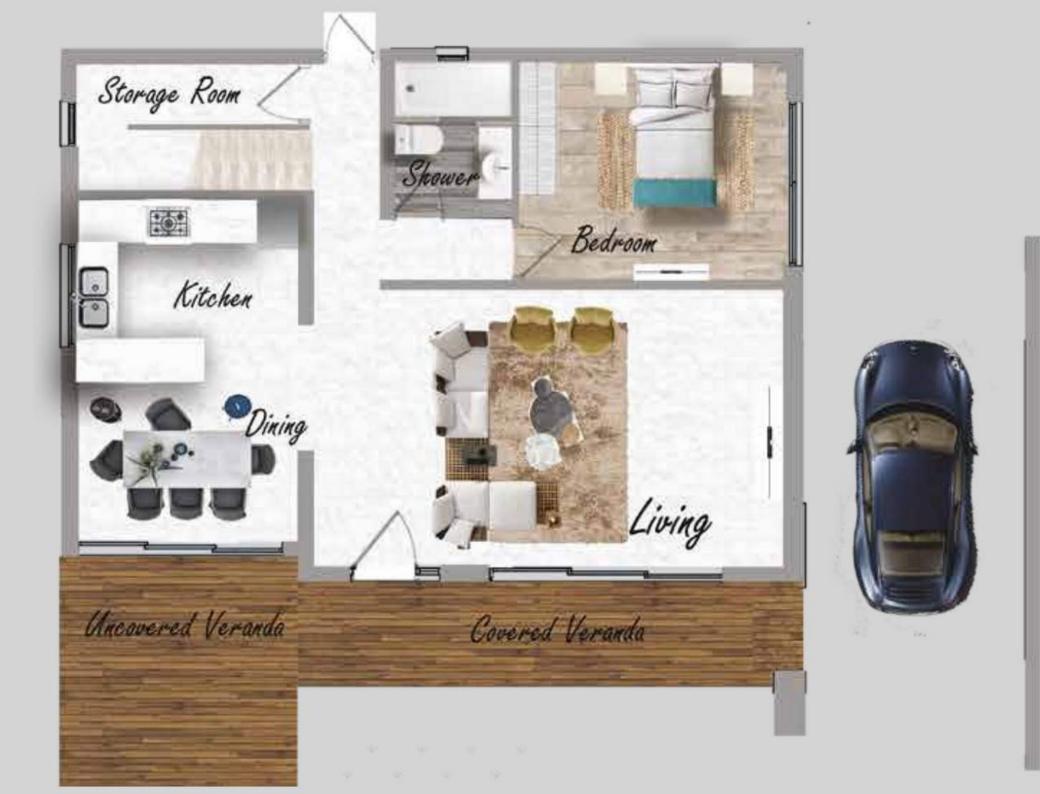

# TALA ELITE

This prestigious development consists of just five, 2story villas with prime investment potential. The development is located in one of the most sought after locations in Paphos, Tala. The properties delight in sea and mountain views offering 3-4 bedroom villas with open living spaces and relaxing sun terraces.

# **SPECIFIC ATIONS**

- 4 Bedrooms
- · Contemporary Architectural Design
- $\cdot$  Upgraded thermal aluminium series
- · Tailor made kitchen design
- Wide range of imported ceramic tiles and marbles
- · Branded sanitary ware
- · Provisions for central heating and A/C
- Generous plots
- Detached properties
- Unobstructed Sea View
- · Energy saving designed property
- $\cdot$  Optional roof garden with BBQ facilities
- · Optional swimming pool