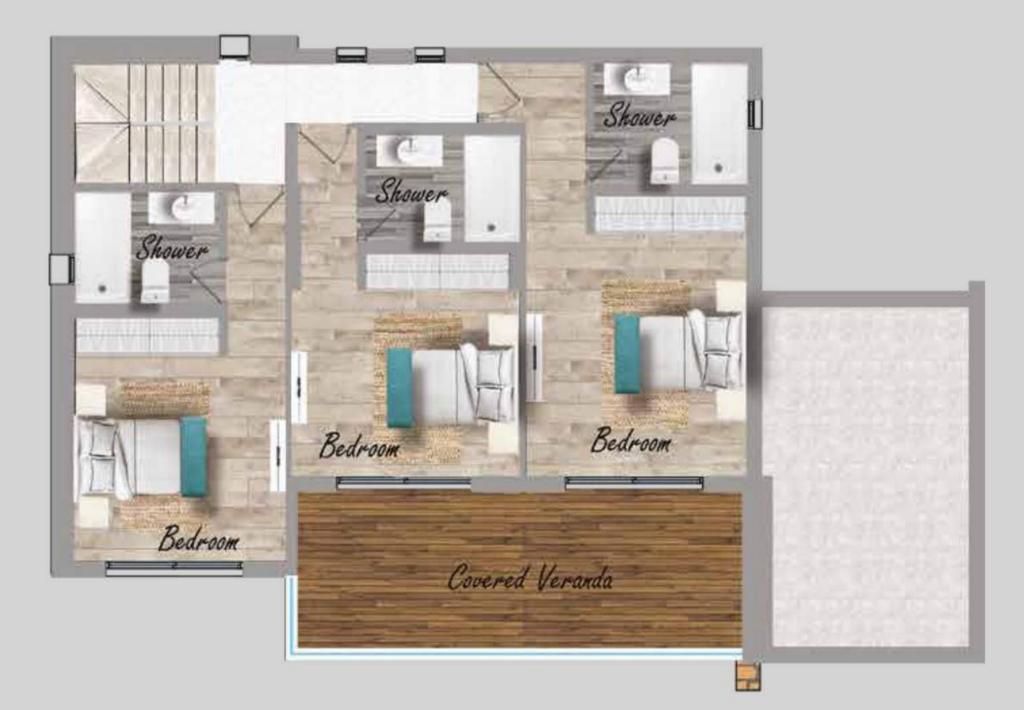

# TALA ELITE

This prestigious development consists of just five, 2story villas with prime investment potential. The development is located in one of the most sought after locations in Paphos, Tala. The properties delight in sea and mountain views offering 3-4 bedroom villas with open living spaces and relaxing sun terraces.

# **SPECIFIC ATIONS**

- 4 Bedrooms
- · Contemporary Architectural Design
- $\cdot$  Upgraded thermal aluminium series
- · Tailor made kitchen design
- Wide range of imported ceramic tiles and marbles
- · Branded sanitary ware
- · Provisions for central heating and A/C
- Generous plots
- Detached properties
- Unobstructed Sea View
- · Energy saving designed property
- $\cdot$  Optional roof garden with BBQ facilities
- · Optional swimming pool