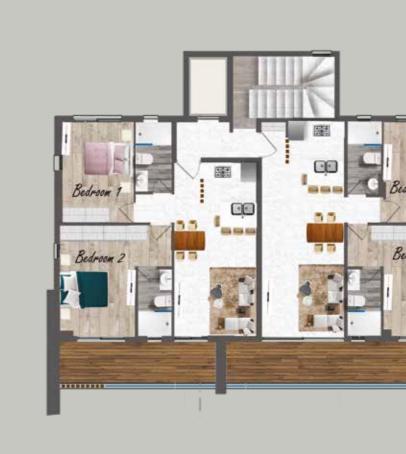

apartments, floors 1 to 3
- > 2-bedroom penthouses with optional roof garden and stunning sea views
- > Communal pool, Kids play area, outdoor bar, sauna, jacuzzi, changing rooms, landscaped gardens and optional private storage room



# THE LOCATION

- > Near the beach, restaurants and shops
- > Close to the Pafos Harbour, the Pafos Medieval Castle and the Archeological sites
- > 5 minute walk to Pafos Mall







\*\*\*\*\*





7 min walk

AIRPORT

CITY CENTER

**1** KM

BEACH

**15** KM

RESTAURANT **50** meters

SUPERMARKET

**50** meters

SCHOOL

GOLF COURSE











Studio 42m<sup>2</sup>
1 bedroom Units 64

1 bedroom Units 64 m<sup>2</sup> 2 bedroom Units 86 m<sup>2</sup> 3 bedroom Units 170m<sup>2</sup>

BEDROOMS

1-3 Beds

BATHROOMS 1-3 Baths

1 Bedroom and Studio Floor Plan



2 Bedroom Floor Plan





### **HEAD OFFICE**

Domenica Center, 12 Democratias Avenue, 8028, P.O. BOX 62562 CY - 8066 Pafos - Cyprus

tel. +357 26 600700 fax. +357 26 600777 Free Phone (CY): 8000 8010

### SALES OFFICE

1 Tombs of the Kings, 8045, P.O. BOX 62562 CY - 8066 Pafos - Cyprus

tel. +357 26 600005 fax. +357 26 811918

info@domenicagroup.com www.domenicagroup.com