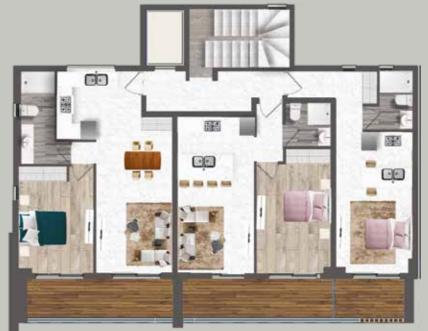

GOLF COURSE

Studio 42m<sup>2</sup>
1 bedroom Units 64

1 bedroom Units 64 m<sup>2</sup> 2 bedroom Units 86 m<sup>2</sup> 3 bedroom Units 170m<sup>2</sup>

BEDROOMS

1-3 Beds

BATHROOMS 1-3 Baths

1 Bedroom and Studio Floor Plan