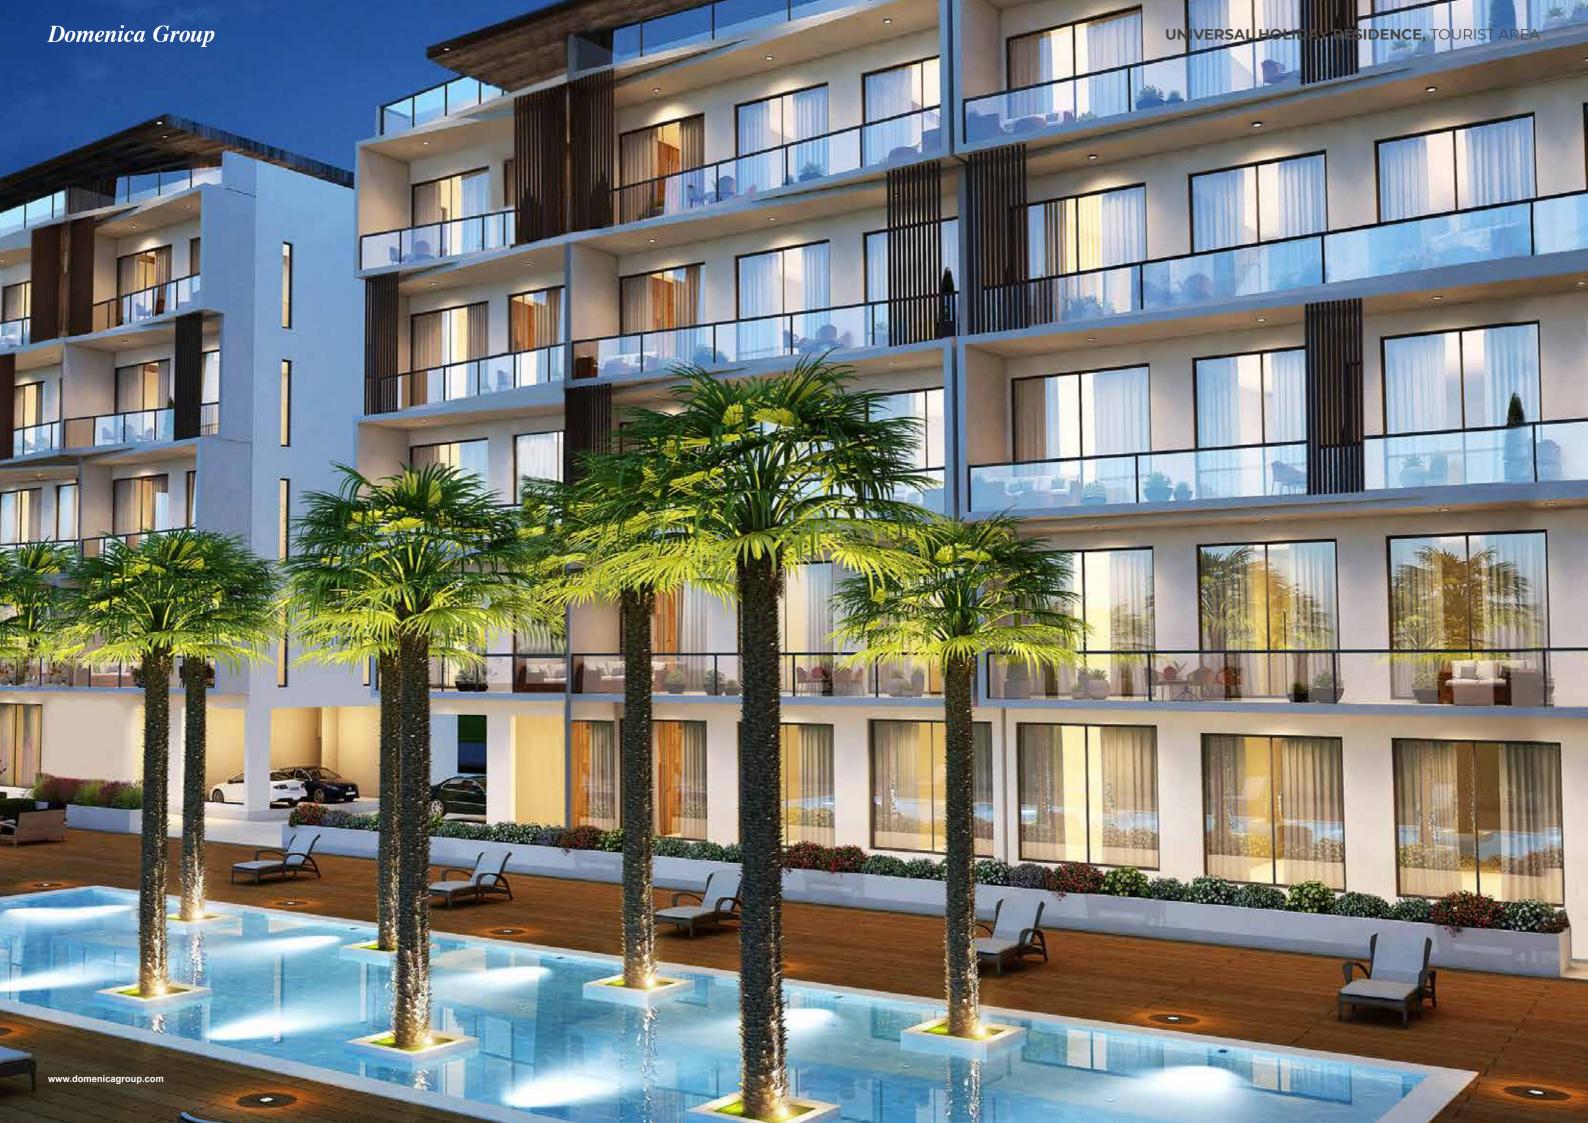

It is located at the Southern end of the Universal area which is a highly sought after residential and tourist district, a 7 minutes walking to the beach and a 5 minute walk to Pafos Mall.

Universal Holiday Residences comprises of 5 blocks of studio and 1 bedroom apartments on 3 floors and 2-bedroom penthouses on the 4th floor. Communal pool, pool bar, kids playing area, sauna, jacuzzi, changing rooms, landscaped gardens and optional private storage room making it ideal for both permanent resi-dence and holiday rentals.

Number of units > 80

Domenica Group

- > 5 blocks of apartments
- > Studio and 1 bedroom apartments, floors 1 to 3
- > 2-bedroom penthouses with optional roof garden and stunning sea views
- > Communal pool, Kids play area, outdoor bar, sauna, jacuzzi, changing rooms, landscaped gardens and optional private storage room