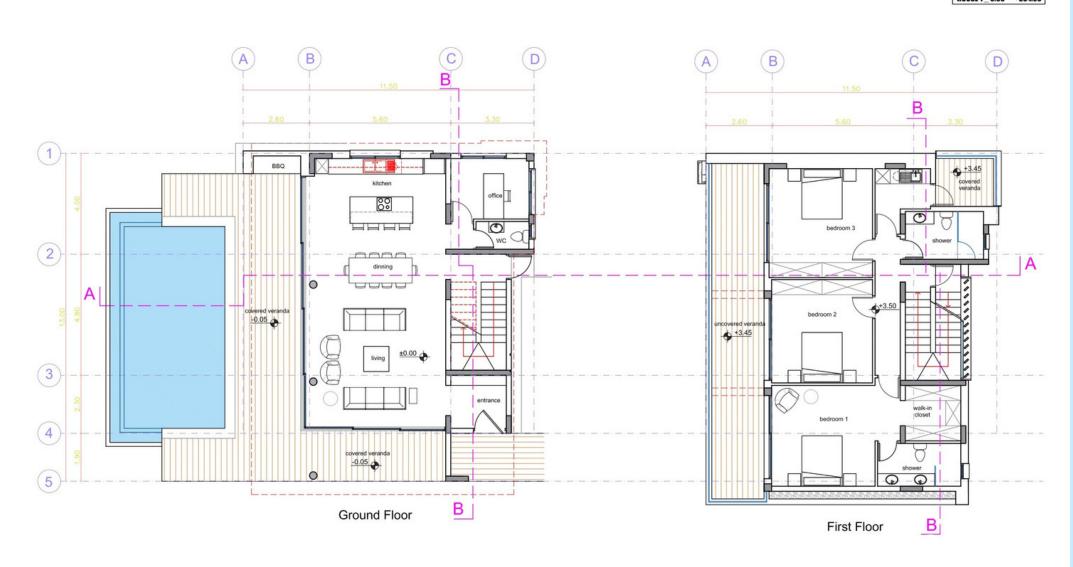

Bay.

The development is located in one of the most sought

after locations in Pafos, Tala. The properties consist of spacious interior areas and are designed to maximise the breath-taking sea and mountain views surrounding the project from all internal areas.

There are options for 3 and 4 bedroom villas, designed using modern architectural lines, while using locally sourced materials to blend in with the natural environment.

Located just 9 minutes from Pafos center, Tala golf

course and the beach and just 4 minutes to the village

center, Eagle's View this is the ideal location for investment or to live permanently.











## House 2,4



## House 2,4





#### **FLOOR PLAN**

House 2,4

HOUSE 2\_0.00 = +235.05



#### **FLOOR PLAN**

House 1, 3, 5

#### HOUSE 1\_ 0.00 = +234.00



#### **FLOOR PLAN**

House 6



### LOCATION





CITY CENTER 1KM



BEACH 5KM



AIRPORT 15KM



RESTAURANT

2KM



SUPERMARKET 5KM



SCHOOL 7KM



GOLF COURSE 10KM



### **SPECIFIC ATIONS**

- · 3 4 Bedroom Villas
- · Contemporary Architectural Design
- · Upgraded thermal aluminium series
- · Tailor made kitchen design
- · Wide range of imported ceramic tiles and marbles
- · Branded sanitary ware
- · Provisions for central heating and A/C
- · Generous plots
- · Detached properties
- · Unobstructed Sea View
- · Energy saving designed property
- · Overflowing Swimming pool