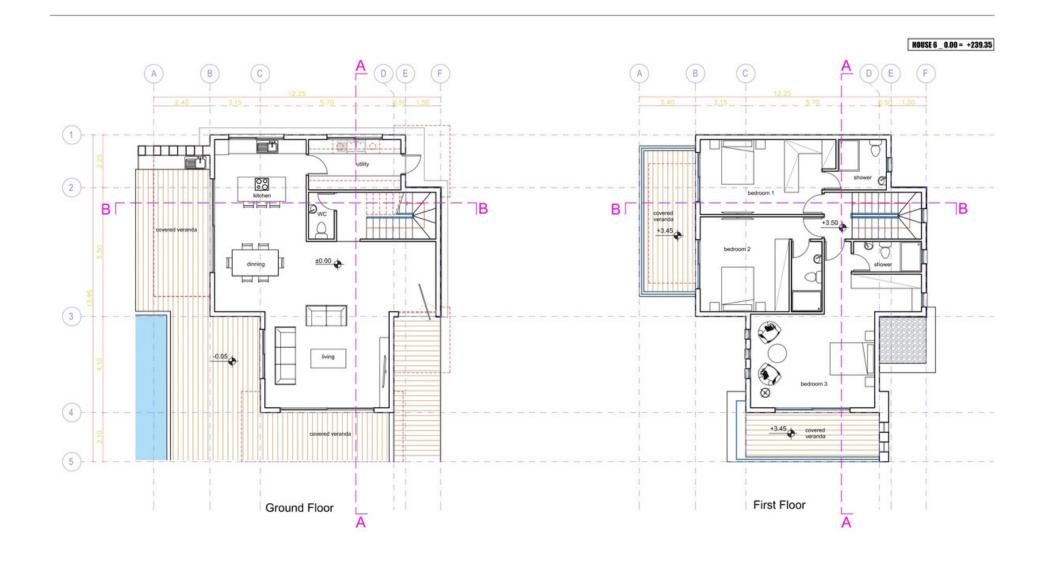

d in one of the most sought

after locations in Pafos, Tala. The properties consist of spacious interior areas and are designed to maximise the breath-taking sea and mountain views surrounding the project from all internal areas.

There are options for 3 and 4 bedroom villas, designed using modern architectural lines, while using locally sourced materials to blend in with the natural environment.

Located just 9 minutes from Pafos center, Tala golf

course and the beach and just 4 minutes to the village

center, Eagle's View this is the ideal location for investment or to live permanently.











## House 2,4



## House 2,4





#### **FLOOR PLAN**

House 2,4

HOUSE 2\_0.00 = +235.05



#### **FLOOR PLAN**

House 1, 3, 5

#### HOUSE 1\_ 0.00 = +234.00



#### **FLOOR PLAN**

House 6



### LOCATION





CITY CENTER 1KM



BEACH 5KM



AIRPORT 15KM



RESTAURANT

2KM



SUPERMARKET 5KM



SCHOOL 7KM



GOLF COURSE 10KM



### **SPECIFIC ATIONS**

- · 3 4 Bedroom Villas
- · Contemporary Architectural Design
- · Upgraded thermal aluminium series
- · Tailor made kitchen design
- · Wide range of imported ceramic tiles and marbles
- · Branded sanitary ware
- · Provisions for central heating and A/C
- · Generous plots
- · Detached properties
- · Unobstructed Sea View
- · Energy saving designed property
- · Overflowing Swimming pool