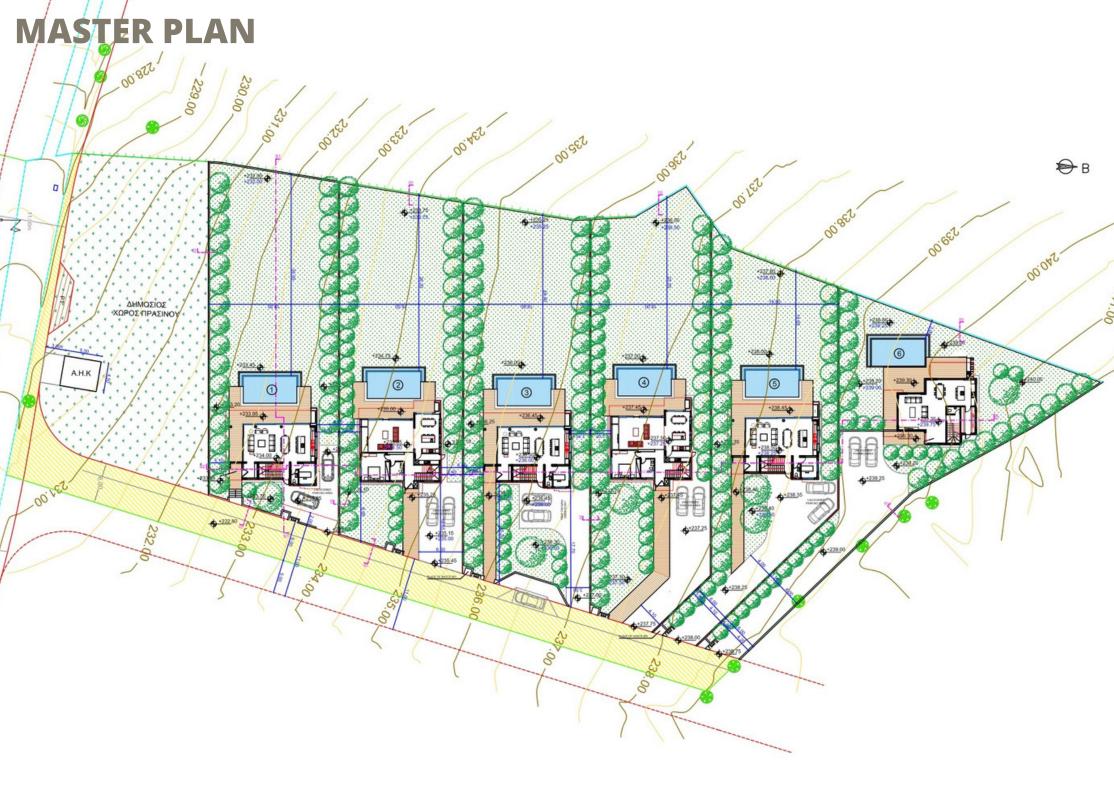

#### **EAGLE'S VIEW**

A prestigious and elite development consisting of just six, 2-story villas, offering panoramic sea views of Pafos and Peyia Bay.

The development is located in one of the most sought

after locations in Pafos, Tala. The properties consist of spacious interior areas and are designed to maximise the breath-taking sea and mountain views surrounding the project from all internal areas.

There are options for 3 and 4 bedroom villas, designed using modern architectural lines, while using locally sourced materials to blend in with the natural environment.

Located just 9 minutes from Pafos center, Tala golf