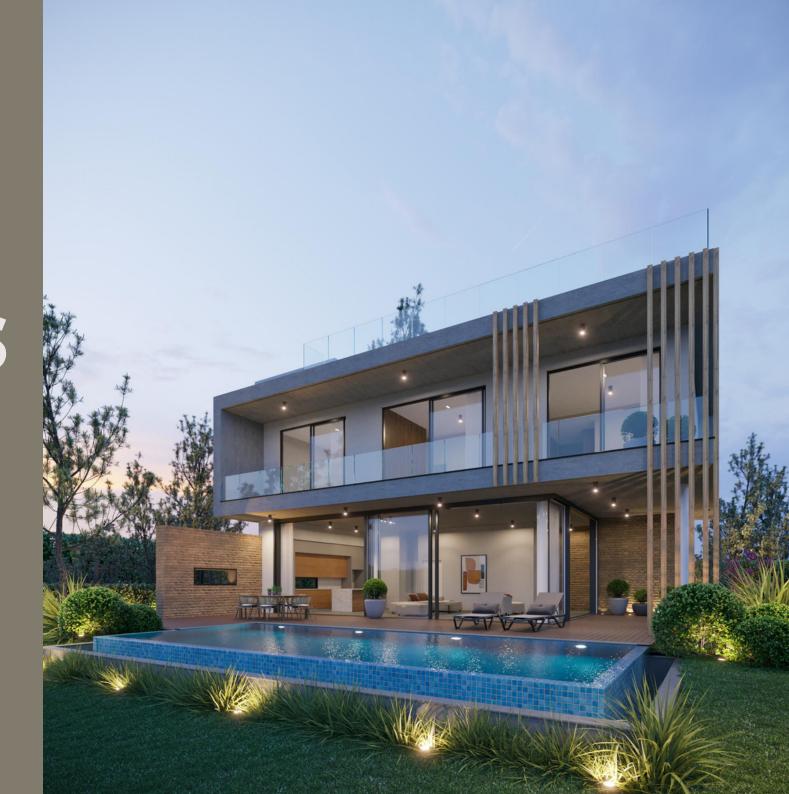

#### **EAGLE'S VIEW**

A prestigious and elite development consisting of just six, 2-story villas, offering panoramic sea views of Pafos and Peyia Bay.

The development is located in one of the most sought

after locations in Pafos, Tala. The properties consist of spacious interior areas and are designed to maximise the breath-taking sea and mountain views surrounding the project from all internal areas.

There are options for 3 and 4 bedroom villas, designed using modern architectural lines, while using locally sourced materials to blend in with the natural environment.

Located just 9 minutes from Pafos center, Tala golf

### **SPECIFIC ATIONS**

- · 3 4 Bedroom Villas
- · Contemporary Architectural Design
- · Upgraded thermal aluminium series
- · Tailor made kitchen design
- · Wide range of imported ceramic tiles and marbles
- · Branded sanitary ware
- · Provisions for central heating and A/C
- · Generous plots
- · Detached properties
- · Unobstructed Sea View
- · Energy saving designed property
- · Overflowing Swimming pool