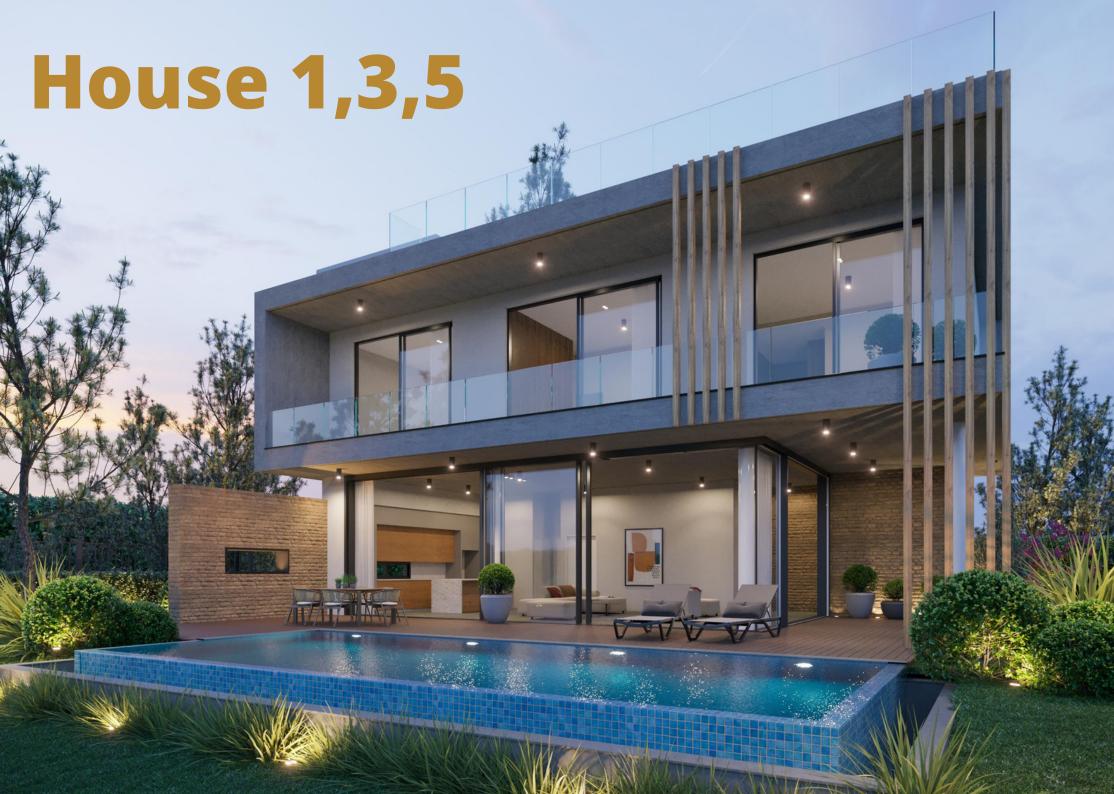

f the village.



#### **EAGLE'S VIEW**

A prestigious and elite development consisting of just six, 2-story villas, offering panoramic sea views of Pafos and Peyia Bay.

The development is located in one of the most sought

after locations in Pafos, Tala. The properties consist of spacious interior areas and are designed to maximise the breath-taking sea and mountain views surrounding the project from all internal areas.

There are options for 3 and 4 bedroom villas, designed using modern architectural lines, while using locally sourced materials to blend in with the natural environment.

Located just 9 minutes from Pafos center, Tala golf

course and the beach and just 4 minutes to the village

center, Eagle's View this is the ideal location for investment or to live permanently.











## House 2,4



## House 2,4





#### **FLOOR PLAN**

House 2,4

HOUSE 2\_0.00 = +235.05



#### **FLOOR PLAN**

House 1, 3, 5

#### HOUSE 1\_ 0.00 = +234.00



#### **FLOOR PLAN**

House 6



### LOCATION





CITY CENTER 1KM



BEACH 5KM



AIRPORT 15KM



RESTAURANT

2KM



SUPERMARKET 5KM



SCHOOL 7KM



GOLF COURSE 10KM



### **SPECIFIC ATIONS**

- · 3 4 Bedroom Villas
- · Contemporary Architectural Design
- · Upgraded thermal aluminium series
- · Tailor made kitchen design
- · Wide range of imported ceramic tiles and marbles
- · Branded sanitary ware
- · Provisions for central heating and A/C
- · Generous plots
- · Detached properties
- · Unobstructed Sea View
- · Energy saving designed property
- · Overflowing Swimming pool