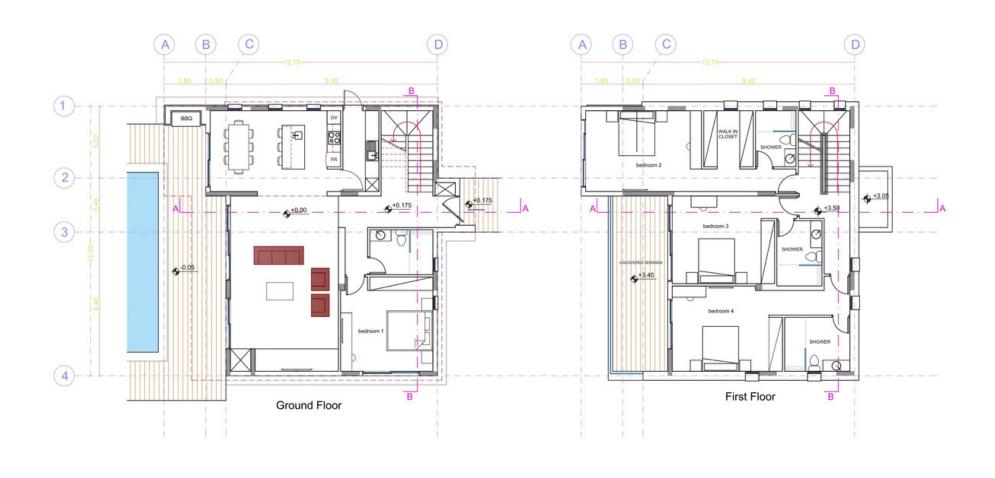

six, 2-story villas, offering panoramic sea views of Pafos and Peyia Bay.

The development is located in one of the most sought

after locations in Pafos, Tala. The properties consist of spacious interior areas and are designed to maximise the breath-taking sea and mountain views surrounding the project from all internal areas.

There are options for 3 and 4 bedroom villas, designed using modern architectural lines, while using locally sourced materials to blend in with the natural environment.

Located just 9 minutes from Pafos center, Tala golf

course and the beach and just 4 minutes to the village

center, Eagle's View this is the ideal location for investment or to live permanently.











## House 2,4



## House 2,4





#### **FLOOR PLAN**

House 2,4

HOUSE 2\_0.00 = +235.05



#### **FLOOR PLAN**

House 1, 3, 5

#### HOUSE 1\_ 0.00 = +234.00



#### **FLOOR PLAN**

House 6



### LOCATION





CITY CENTER 1KM



BEACH 5KM



AIRPORT 15KM



RESTAURANT

2KM



SUPERMARKET 5KM



SCHOOL 7KM



GOLF COURSE 10KM



### **SPECIFIC ATIONS**

- · 3 4 Bedroom Villas
- · Contemporary Architectural Design
- · Upgraded thermal aluminium series
- · Tailor made kitchen design
- · Wide range of imported ceramic tiles and marbles
- · Branded sanitary ware
- · Provisions for central heating and A/C
- · Generous plots
- · Detached properties
- · Unobstructed Sea View
- · Energy saving designed property
- · Overflowing Swimming pool