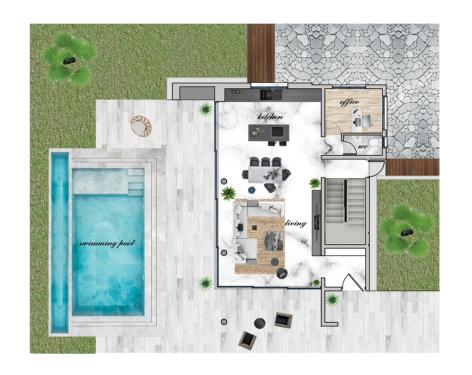

mic sea views of Pafos and Peyia Bay.

The development is located in one of the most sought

after locations in Pafos, Tala. The properties consist of spacious interior areas and are designed to maximise the breath-taking sea and mountain views surrounding the project from all internal areas.

There are options for 3 and 4 bedroom villas, designed using modern architectural lines, while using locally sourced materials to blend in with the natural environment.

Located just 9 minutes from Pafos center, Tala golf

course and the beach and just 4 minutes to the village

center, Eagle's View this is the ideal location for investment or to live permanently.











## House 2,4



## House 2,4



#### **MASTER PLAN**



#### **FLOOR PLAN**

House 2,4





#### **FLOOR PLAN**

House 1, 3, 5







#### **FLOOR PLAN**

House 6





### LOCATION





CITY CENTER 1KM



BEACH 5KM



AIRPORT 15KM



RESTAURANT

2KM



SUPERMARKET 5KM



SCHOOL 7KM



GOLF COURSE 10KM



### **SPECIFIC ATIONS**

- · 3 4 Bedroom Villas
- · Contemporary Architectural Design
- · Upgraded thermal aluminium series
- · Tailor made kitchen design
- · Wide range of imported ceramic tiles and marbles
- · Branded sanitary ware
- · Provisions for central heating and A/C
- · Generous plots
- · Detached properties
- · Unobstructed Sea View
- · Energy saving designed property
- · Overflowing Swimming pool