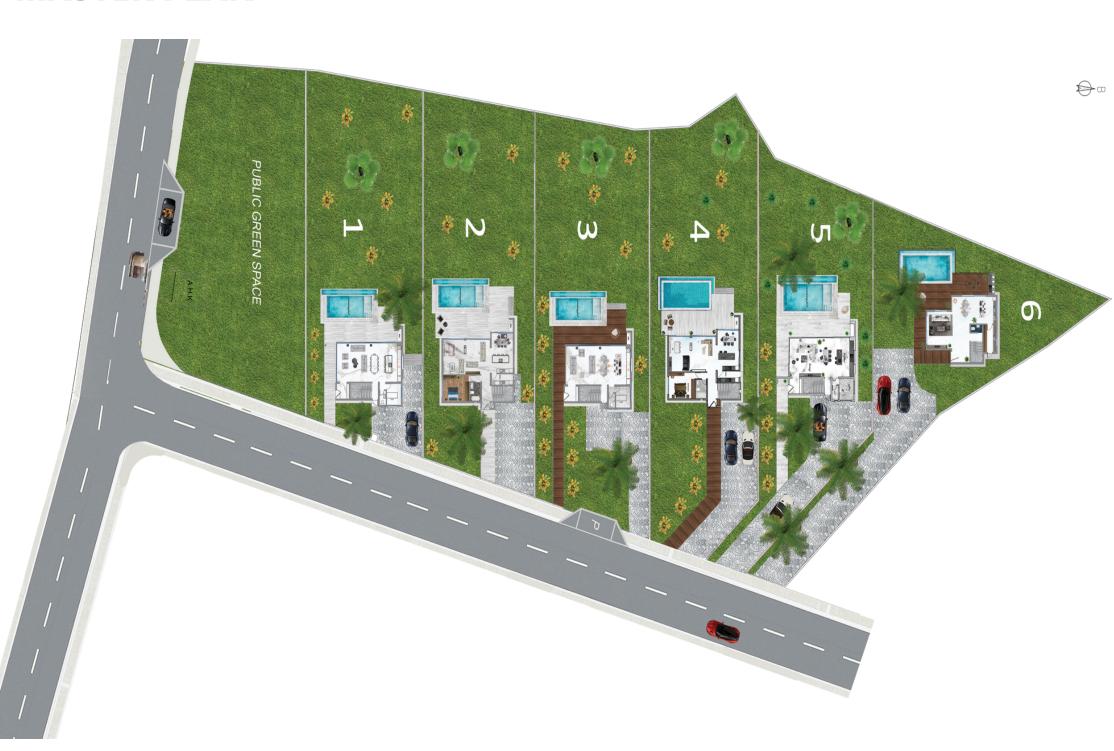

elite development consisting of just six, 2-story villas, offering panoramic sea views of Pafos and Peyia Bay.

The development is located in one of the most sought

after locations in Pafos, Tala. The properties consist of spacious interior areas and are designed to maximise the breath-taking sea and mountain views surrounding the project from all internal areas.

There are options for 3 and 4 bedroom villas, designed using modern architectural lines, while using locally sourced materials to blend in with the natural environment.

Located just 9 minutes from Pafos center, Tala golf

course and the beach and just 4 minutes to the village

center, Eagle's View this is the ideal location for investment or to live permanently.











## House 2,4



## House 2,4



#### **MASTER PLAN**



#### **FLOOR PLAN**

House 2,4





#### **FLOOR PLAN**

House 1, 3, 5







#### **FLOOR PLAN**

House 6





### LOCATION





CITY CENTER 1KM



BEACH 5KM



AIRPORT 15KM



RESTAURANT

2KM



SUPERMARKET 5KM



SCHOOL 7KM



GOLF COURSE 10KM



### **SPECIFIC ATIONS**

- · 3 4 Bedroom Villas
- · Contemporary Architectural Design
- · Upgraded thermal aluminium series
- · Tailor made kitchen design
- · Wide range of imported ceramic tiles and marbles
- · Branded sanitary ware
- · Provisions for central heating and A/C
- · Generous plots
- · Detached properties
- · Unobstructed Sea View
- · Energy saving designed property
- · Overflowing Swimming pool