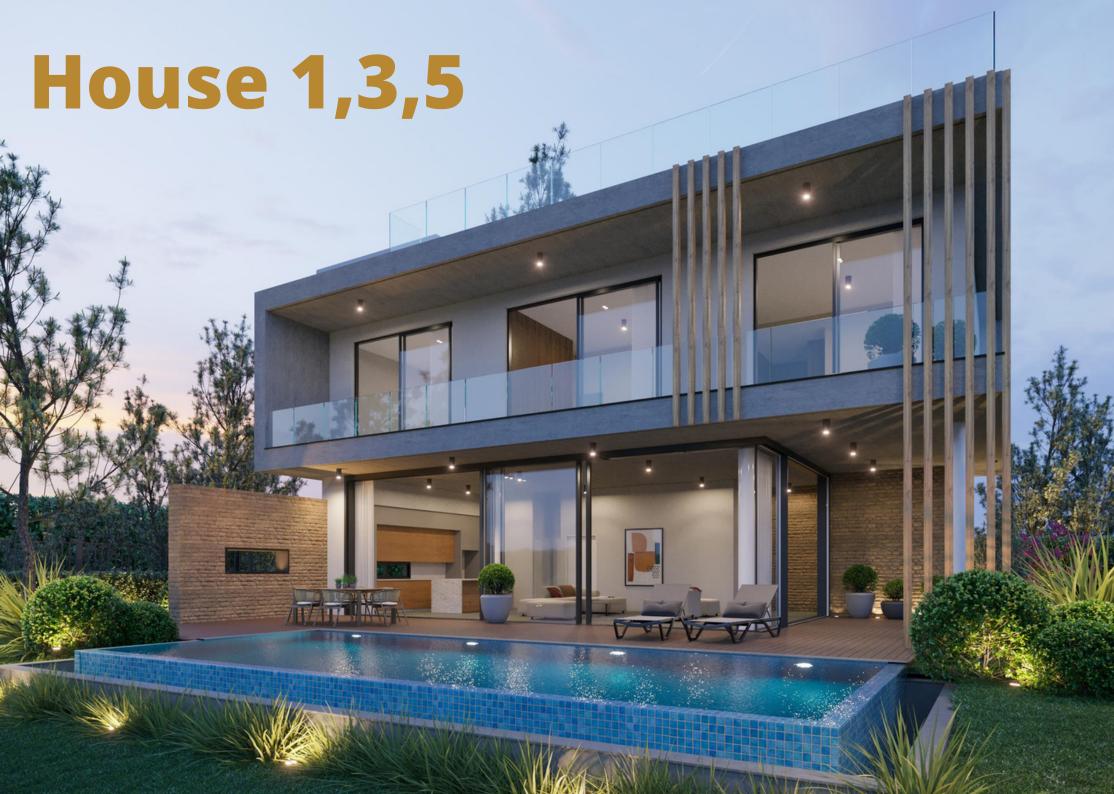

#### **EAGLE'S VIEW**

A prestigious and elite development consisting of just six, 2-story villas, offering panoramic sea views of Pafos and Peyia Bay.

The development is located in one of the most sought

There are options for 3 and 4 bedroom villas, designed using modern architectural lines, while using locally sourced materials to blend in with the natural environment.

Located just 9 minutes from Pafos center, Tala golf

course and the beach and just 4 minutes to the village

center, Eagle's View this is the ideal location for investment or to live permanently.