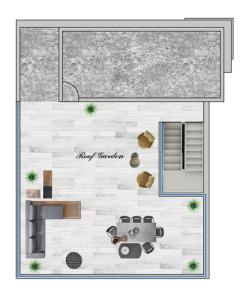

sea views of Pafos and Peyia Bay.

The development is located in one of the most sought

after locations in Pafos, Tala. The properties consist of spacious interior areas and are designed to maximise the breath-taking sea and mountain views surrounding the project from all internal areas.

There are options for 3 and 4 bedroom villas, designed using modern architectural lines, while using locally sourced materials to blend in with the natural environment.

Located just 9 minutes from Pafos center, Tala golf

course and the beach and just 4 minutes to the village

center, Eagle's View this is the ideal location for investment or to live permanently.











## House 2,4



## House 2,4



#### **MASTER PLAN**



#### **FLOOR PLAN**

House 2,4





#### **FLOOR PLAN**

House 1, 3, 5







#### **FLOOR PLAN**

House 6





### LOCATION





CITY CENTER 1KM



BEACH 5KM



AIRPORT 15KM



RESTAURANT

2KM



SUPERMARKET 5KM



SCHOOL 7KM



GOLF COURSE 10KM



### **SPECIFIC ATIONS**

- · 3 4 Bedroom Villas
- · Contemporary Architectural Design
- · Upgraded thermal aluminium series
- · Tailor made kitchen design
- · Wide range of imported ceramic tiles and marbles
- · Branded sanitary ware
- · Provisions for central heating and A/C
- · Generous plots
- · Detached properties
- · Unobstructed Sea View
- · Energy saving designed property
- · Overflowing Swimming pool