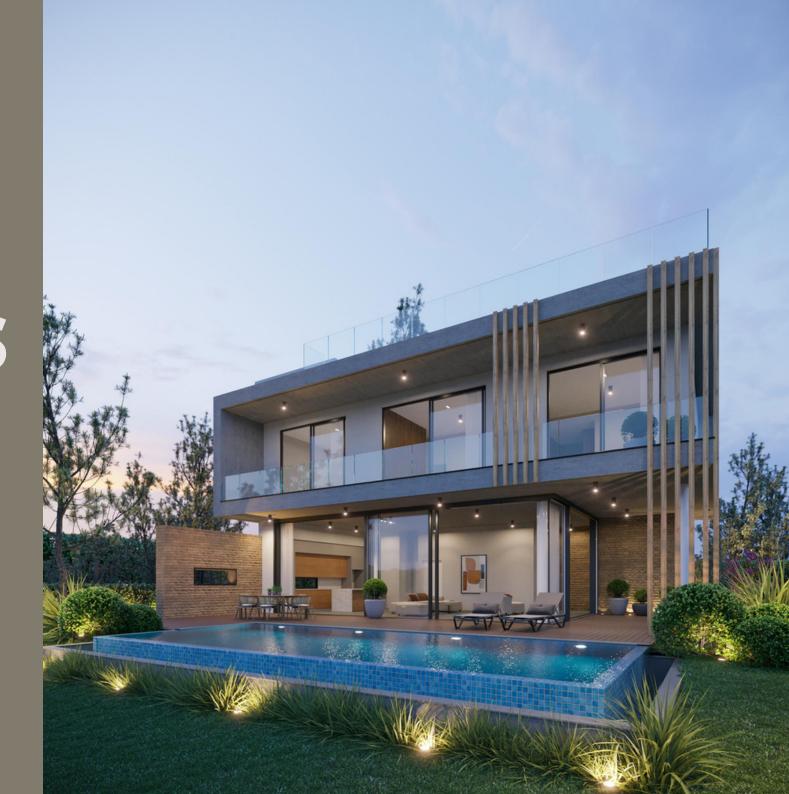

#### **EAGLE'S VIEW**

A prestigious and elite development consisting of just six, 2-story villas, offering panoramic sea views of Pafos and Peyia Bay.

The development is located in one of the most sought

after locations in Pafos, Tala. The properties consist of spacious interior areas and are designed to maximise the breath-taking sea and mountain views surrounding the project from all internal areas.

There are options for 3 and 4 bedroom villas, designed using modern architectural lines, while using locally sourced materials to blend in with the natural environment.

Located just 9 minutes from Pafos center, Tala golf