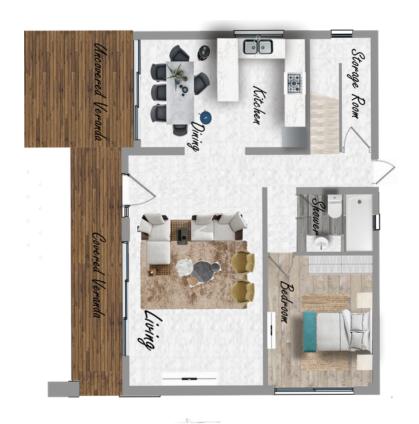

ust six, 2-story villas, offering panoramic sea views of Pafos and Peyia Bay.

The development is located in one of the most sought

after locations in Pafos, Tala. The properties consist of spacious interior areas and are designed to maximise the breath-taking sea and mountain views surrounding the project from all internal areas.

There are options for 3 and 4 bedroom villas, designed using modern architectural lines, while using locally sourced materials to blend in with the natural environment.

Located just 9 minutes from Pafos center, Tala golf

course and the beach and just 4 minutes to the village

center, Eagle's View this is the ideal location for investment or to live permanently.











## House 2,4



## House 2,4



#### **MASTER PLAN**



#### **FLOOR PLAN**

House 2,4





#### **FLOOR PLAN**

House 1, 3, 5







#### **FLOOR PLAN**

House 6





### LOCATION





CITY CENTER 1KM



BEACH 5KM



AIRPORT 15KM



RESTAURANT

2KM



SUPERMARKET 5KM



SCHOOL 7KM



GOLF COURSE 10KM



### **SPECIFIC ATIONS**

- · 3 4 Bedroom Villas
- · Contemporary Architectural Design
- · Upgraded thermal aluminium series
- · Tailor made kitchen design
- · Wide range of imported ceramic tiles and marbles
- · Branded sanitary ware
- · Provisions for central heating and A/C
- · Generous plots
- · Detached properties
- · Unobstructed Sea View
- · Energy saving designed property
- · Overflowing Swimming pool