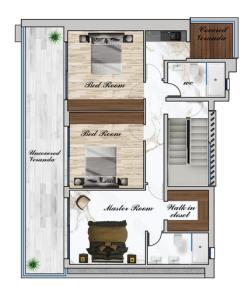

c sea views of Pafos and Peyia Bay.

The development is located in one of the most sought

after locations in Pafos, Tala. The properties consist of spacious interior areas and are designed to maximise the breath-taking sea and mountain views surrounding the project from all internal areas.

There are options for 3 and 4 bedroom villas, designed using modern architectural lines, while using locally sourced materials to blend in with the natural environment.

Located just 9 minutes from Pafos center, Tala golf

course and the beach and just 4 minutes to the village

center, Eagle's View this is the ideal location for investment or to live permanently.











## House 2,4



## House 2,4



#### **MASTER PLAN**



#### **FLOOR PLAN**

House 2,4





#### **FLOOR PLAN**

House 1, 3, 5







#### **FLOOR PLAN**

House 6





### LOCATION





CITY CENTER 1KM



BEACH 5KM



AIRPORT 15KM



RESTAURANT

2KM



SUPERMARKET 5KM



SCHOOL 7KM



GOLF COURSE 10KM



### **SPECIFIC ATIONS**

- · 3 4 Bedroom Villas
- · Contemporary Architectural Design
- · Upgraded thermal aluminium series
- · Tailor made kitchen design
- · Wide range of imported ceramic tiles and marbles
- · Branded sanitary ware
- · Provisions for central heating and A/C
- · Generous plots
- · Detached properties
- · Unobstructed Sea View
- · Energy saving designed property
- · Overflowing Swimming pool