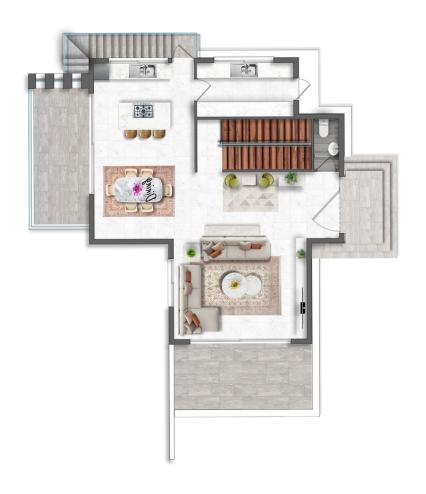

.

The development is located in one of the most sought

after locations in Pafos, Tala. The properties consist of spacious interior areas and are designed to maximise the breath-taking sea and mountain views surrounding the project from all internal areas.

There are options for 3 and 4 bedroom villas, designed using modern architectural lines, while using locally sourced materials to blend in with the natural environment.

Located just 9 minutes from Pafos center, Tala golf

course and the beach and just 4 minutes to the village

center, Eagle's View this is the ideal location for investment or to live permanently.











## House 2,4



## House 2,4



#### **MASTER PLAN**



#### **FLOOR PLAN**

House 2,4





#### **FLOOR PLAN**

House 1, 3, 5







#### **FLOOR PLAN**

House 6





### LOCATION





CITY CENTER 1KM



BEACH 5KM



AIRPORT 15KM



RESTAURANT

2KM



SUPERMARKET 5KM



SCHOOL 7KM



GOLF COURSE 10KM



### **SPECIFIC ATIONS**

- · 3 4 Bedroom Villas
- · Contemporary Architectural Design
- · Upgraded thermal aluminium series
- · Tailor made kitchen design
- · Wide range of imported ceramic tiles and marbles
- · Branded sanitary ware
- · Provisions for central heating and A/C
- · Generous plots
- · Detached properties
- · Unobstructed Sea View
- · Energy saving designed property
- · Overflowing Swimming pool