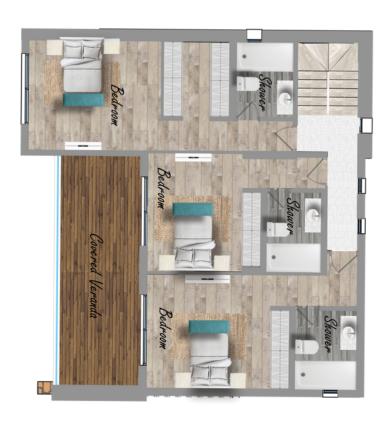

t six, 2-story villas, offering panoramic sea views of Pafos and Peyia Bay.

The development is located in one of the most sought

after locations in Pafos, Tala. The properties consist of spacious interior areas and are designed to maximise the breath-taking sea and mountain views surrounding the project from all internal areas.

There are options for 3 and 4 bedroom villas, designed using modern architectural lines, while using locally sourced materials to blend in with the natural environment.

Located just 9 minutes from Pafos center, Tala golf

course and the beach and just 4 minutes to the village

center, Eagle's View this is the ideal location for investment or to live permanently.











## House 2,4



## House 2,4



#### **MASTER PLAN**



#### **FLOOR PLAN**

House 2,4





#### **FLOOR PLAN**

House 1, 3, 5







#### **FLOOR PLAN**

House 6





### LOCATION





CITY CENTER 1KM



BEACH 5KM



AIRPORT 15KM



RESTAURANT

2KM



SUPERMARKET 5KM



SCHOOL 7KM



GOLF COURSE 10KM



### **SPECIFIC ATIONS**

- · 3 4 Bedroom Villas
- · Contemporary Architectural Design
- · Upgraded thermal aluminium series
- · Tailor made kitchen design
- · Wide range of imported ceramic tiles and marbles
- · Branded sanitary ware
- · Provisions for central heating and A/C
- · Generous plots
- · Detached properties
- · Unobstructed Sea View
- · Energy saving designed property
- · Overflowing Swimming pool