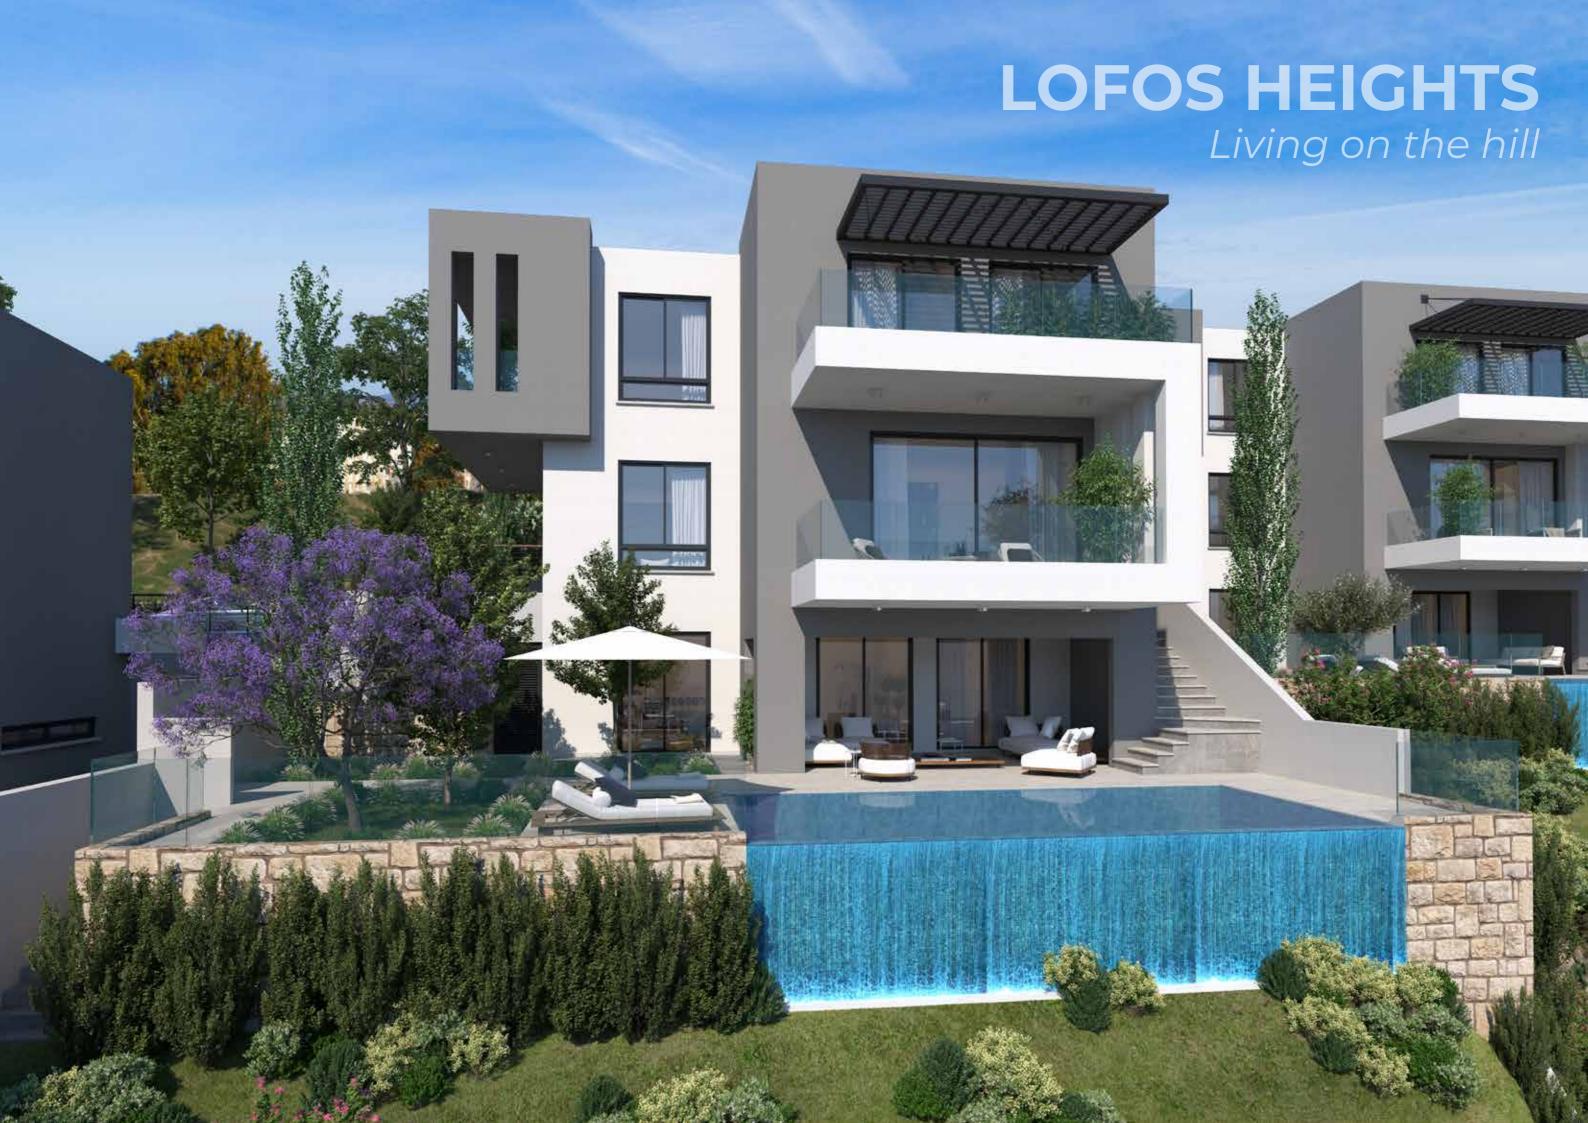

# **LOFOS HEIGHTS**

Living on the hill

As the first hill on the South West part of Cyprus facing the Mediterranean, Lofos has the island's best climate. With fresh, clean and mild Mediterranean air, combined with breathtaking sea views, overlooking all Pafos area.

Lofos is one of the elite suburbs of Pafos. Built on generous sized plots this project consists of 2 & 3 story villas with 3 bedrooms, 3 bathrooms and a spectacular infinity pool with unobstructed views.

Just 10 minutes from Pafos center, the International School, Tsada Golf course and the beach and 2 minutes to the village Centre, no wonder it is the ideal location for permanent living.

These stunning two and three storey villas are designed in such a way for you to enjoy this amazing view and witness the most stunning sunsets over the water. Being on the hillside you can be assured that this is one view you will never lose.