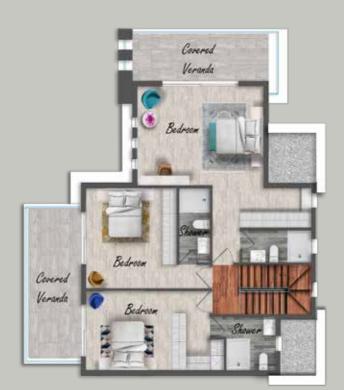

permanent living.

These stunning two and three storey villas are designed in such a way for you to enjoy this amazing view and witness the most stunning sunsets over the water. Being on the hillside you can be assured that this is one view you will never lose.

Number of units > 5









CITY CENTER **11** KM







RESTAURANT **500** METERS



SUPERMARKET





GOLF COURSE





### THE PROJECT

- > Spacious plots
- > 2 & 3 storey three bedroom villas
- > Swimming pool with stunning sea views



## THE LOCATION

- > Residential area with low building density
- > Ten minute drive to Pafos centre, golf courses and the beach
- > Unobstructed sea views
- > Ten minutes drive to International School







MASTERPLAN

Domenica Group

## **LOFOS HEIGHTS,** ELITE SUBURBS, PAFOS



















First Floor



Ground Floor



#### **HEAD OFFICE**

Domenica Center, 12 Democratias Avenue, 8028, P.O. BOX 62562 CY - 8066 Pafos - Cyprus

tel. +357 26 600700 fax. +357 26 600777 Free Phone (CY): 8000 8010

#### **SALES OFFICE**

1 Tombs of the Kings, 8045, P.O. BOX 62562 CY - 8066 Pafos - Cyprus

tel. +357 26 600005 fax. +357 26 811918

info@domenicagroup.com www.domenicagroup.com