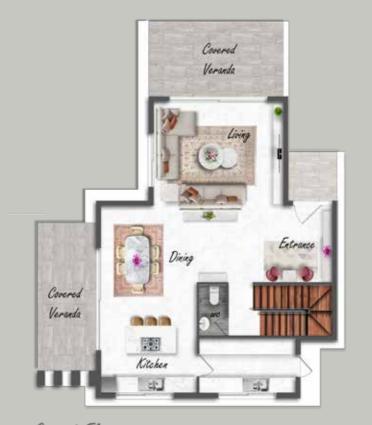

location for permanent living.

These stunning two and three storey villas are designed in such a way for you to enjoy this amazing view and witness the most stunning sunsets over the water. Being on the hillside you can be assured that this is one view you will never lose.

Number of units > 5









CITY CENTER **11** KM







RESTAURANT **500** METERS



SUPERMARKET





GOLF COURSE





### THE PROJECT

- > Spacious plots
- > 2 & 3 storey three bedroom villas
- > Swimming pool with stunning sea views



## THE LOCATION

- > Residential area with low building density
- > Ten minute drive to Pafos centre, golf courses and the beach
- > Unobstructed sea views
- > Ten minutes drive to International School







MASTERPLAN

Domenica Group

## **LOFOS HEIGHTS,** ELITE SUBURBS, PAFOS



















First Floor



Ground Floor



#### **HEAD OFFICE**

Domenica Center, 12 Democratias Avenue, 8028, P.O. BOX 62562 CY - 8066 Pafos - Cyprus

tel. +357 26 600700 fax. +357 26 600777 Free Phone (CY): 8000 8010

#### **SALES OFFICE**

1 Tombs of the Kings, 8045, P.O. BOX 62562 CY - 8066 Pafos - Cyprus

tel. +357 26 600005 fax. +357 26 811918

info@domenicagroup.com www.domenicagroup.com