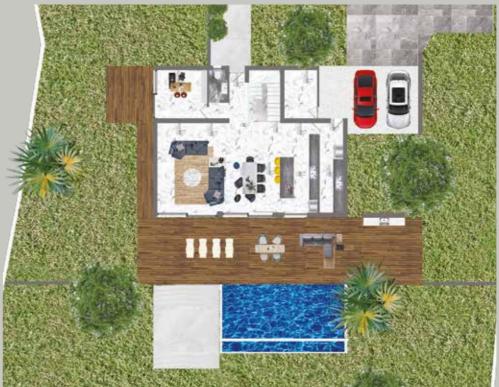

las, developed on very generous plots, exceeding 2500 square meters each, with unparallel quality specifications and an infinity pool.

With all local amenities only a short distance away and each villa boasting the highest standard of comfort and privacy, this is permanentliving at its finest.

the area



40.00



#### MASTERPLAN



# THE PROJECT

- > 4 bedroom villas in 2500+ sqm plots
- > Large rooms and bathrooms
- > Infinity swimming pool
- > With the highest standard of comfort and privacy
- > Smart home system pwered by AI, underfloor heating, concealed A/C system



# THE LOCATION

- > On the hills
- > Quiet, secluded and prestigious location
- > Near many facilities and amenities
- > Unbostructed panoramic sunset views
- > 5 km away from the sea and the new Pafos Marina











Ground Floor



First Floor

### LOFOS RESIDENCES, TALA, PAFOS



**PLOT AREA** 2505 m<sup>2</sup>-2781 m<sup>2</sup>



HOUSE AREA Cover Area 414-454m<sup>2</sup>







#### **HEAD OFFICE**

Domenica Center, 12 Democratias Avenue, 8028, P.O. BOX 62562 CY - 8066 Pafos - Cyprus

tel. +357 26 600700 fax. +357 26 600777 Free Phone (CY): 8000 8010

#### SALES OFFICE

1 Tombs of the Kings, 8045, P.O. BOX 62562 CY - 8066 Pafos - Cyprus

tel. +357 26 600005 fax. +357 26 811918

info@domenicagroup.com www.domenicagroup.com