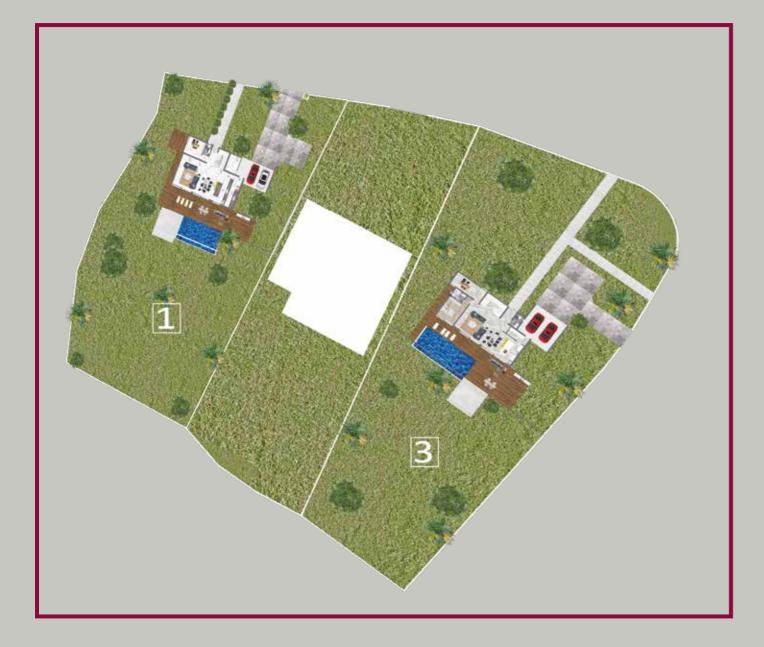

#### MASTERPLAN

Located in the elite suburb of Tala, this unique plot offers unobstructed panoramic views of Pafos, while the breathtaking Mediterranean sunset view is an invaluable asset itself.

The project comprises of just three luxury villas, developed on very generous plots, exceeding 2500 square meters each, with unparallel quality specifications and an infinity pool.