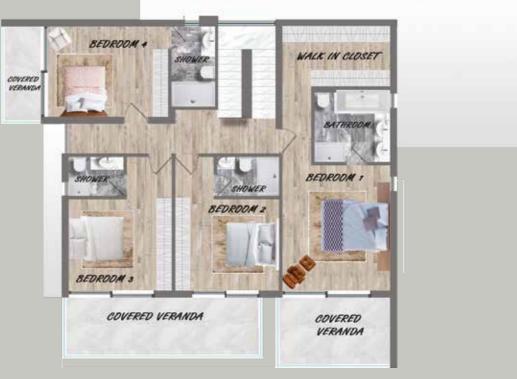

Ground Floor

First Floor

### LOFOS RESIDENCES, TALA, PAFOS

**PLOT AREA** 2505 m<sup>2</sup>-2781 m<sup>2</sup>

HOUSE AREA Cover Area 414-454m<sup>2</sup>