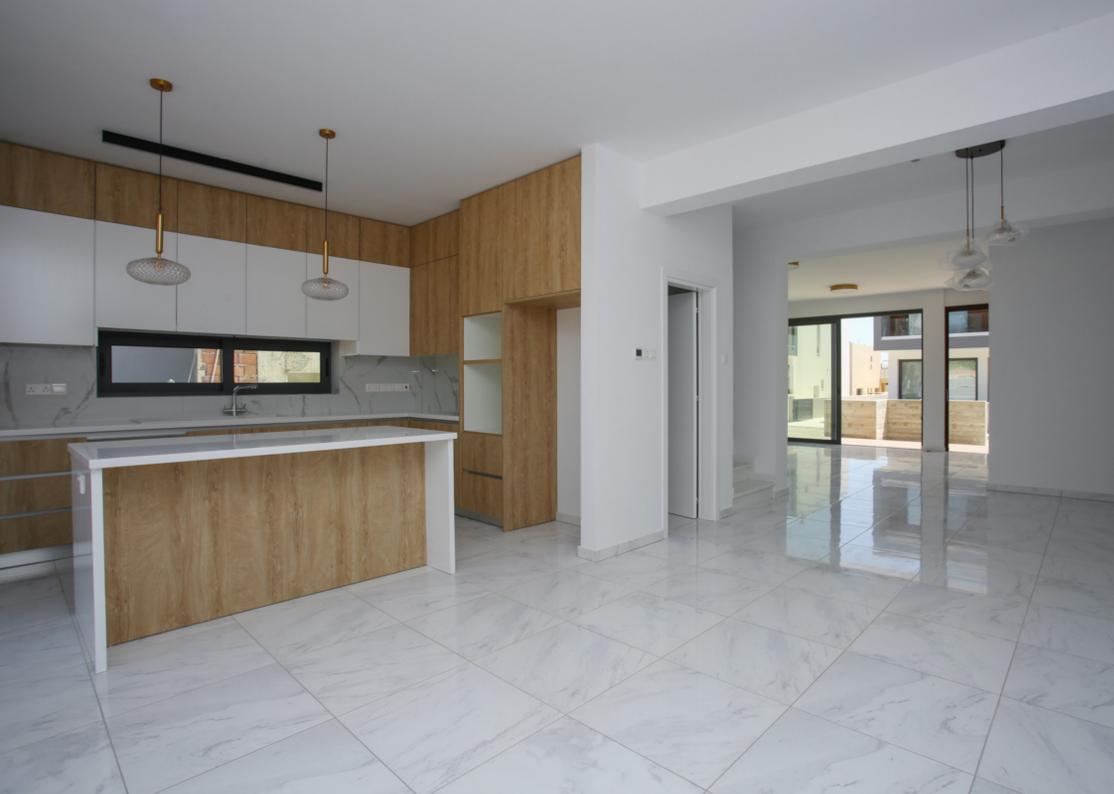

# **SPECIFICATIONS**

- · 3 Bedrooms
- · Contemporary Architectural Design
- · Upgraded thermal aluminium series
- · Tailor made kitchen design
- · Wide range of imported ceramic tiles and marbles
- · Branded sanitary ware
- · Provisions for central heating and A/C
- · Energy saving designed property