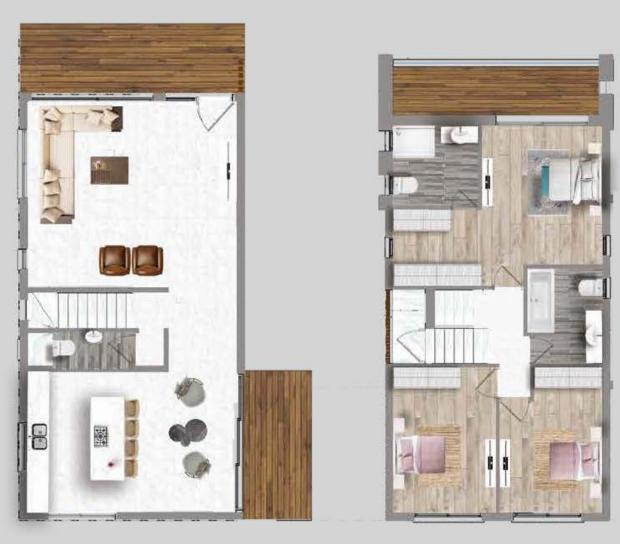

green areas with views of the surrounding mountains, countryside and sea. Only a few minutes' drive to the local facilities and amenities, a 3-minute drive to the International School of Pafos and just 5 minutes from Pafos center. Within the Pafos educational area which boasts seven schools within a 4-minute drive and Pafos general hospital 5 minutes away which makes this the ultimate residential location. Elegantly designed these beautiful villas offer a choice of different designs and sizes with 3 to 5 bedrooms so there is something for every taste and budget, with an added optional advantage of a spacious roof terrace equipped with a bar to enjoy the surrounding views.



# 3 BEDROOM











### **FLOOR PLAN**

3 BEDROOM





Ground Floor

First Floor

### **FLOOR PLAN**

3 BEDROOM





First Floor



Roof Garden

## LOCATION





CITY CENTER 3KM



BEACH 1KM



AIRPORT 15KM RESTAURANT



500m



SUPERMARKET 1KM



SCHOOL 2KM



GOLF COURSE 100m



# **SPECIFICATIONS**

- · 3 Bedrooms
- · Contemporary Architectural Design
- · Upgraded thermal aluminium series
- · Tailor made kitchen design
- · Wide range of imported ceramic tiles and marbles
- · Branded sanitary ware
- · Provisions for central heating and A/C
- · Energy saving designed property