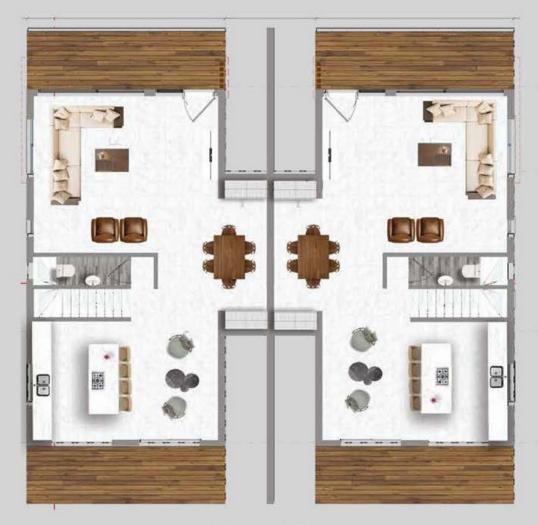

velopment but boasts thousands of square meters of landscaped green areas with views of the surrounding mountains, countryside and sea. Only a few minutes' drive to the local facilities and amenities, a 3-minute drive to the International School of Pafos and just 5 minutes from Pafos center. Within the Pafos educational area which boasts seven schools within a 4-minute drive and Pafos general hospital 5 minutes away which makes this the ultimate residential location. Elegantly designed these beautiful villas offer a choice of different designs and sizes with 3 to 5 bedrooms so there is something for every taste and budget, with an added optional advantage of a spacious roof terrace equipped with a bar to enjoy the surrounding views.



# 3 BEDROOM











### **FLOOR PLAN**

3 BEDROOM





Ground Floor

First Floor

### **FLOOR PLAN**

3 BEDROOM





First Floor



Roof Garden

## LOCATION





CITY CENTER 3KM



BEACH 1KM



AIRPORT 15KM RESTAURANT



500m



SUPERMARKET 1KM



SCHOOL 2KM



GOLF COURSE 100m



# **SPECIFICATIONS**

- · 3 Bedrooms
- · Contemporary Architectural Design
- · Upgraded thermal aluminium series
- · Tailor made kitchen design
- · Wide range of imported ceramic tiles and marbles
- · Branded sanitary ware
- · Provisions for central heating and A/C
- · Energy saving designed property