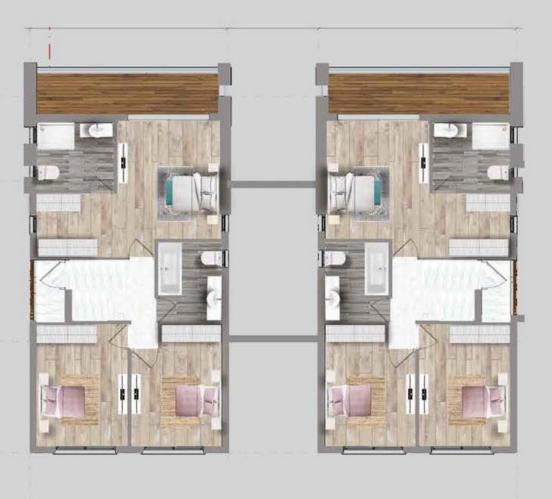

lopment but boasts thousands of square meters of landscaped green areas with views of the surrounding mountains, countryside and sea. Only a few minutes' drive to the local facilities and amenities, a 3-minute drive to the International School of Pafos and just 5 minutes from Pafos center. Within the Pafos educational area which boasts seven schools within a 4-minute drive and Pafos general hospital 5 minutes away which makes this the ultimate residential location. Elegantly designed these beautiful villas offer a choice of different designs and sizes with 3 to 5 bedrooms so there is something for every taste and budget, with an added optional advantage of a spacious roof terrace equipped with a bar to enjoy the surrounding views.



# 3 BEDROOM











### **FLOOR PLAN**

3 BEDROOM





Ground Floor

First Floor

### **FLOOR PLAN**

3 BEDROOM





First Floor



Roof Garden

## LOCATION





CITY CENTER 3KM



BEACH 1KM



AIRPORT 15KM RESTAURANT



500m



SUPERMARKET 1KM



SCHOOL 2KM



GOLF COURSE 100m



# **SPECIFICATIONS**

- · 3 Bedrooms
- · Contemporary Architectural Design
- · Upgraded thermal aluminium series
- · Tailor made kitchen design
- · Wide range of imported ceramic tiles and marbles
- · Branded sanitary ware
- · Provisions for central heating and A/C
- · Energy saving designed property