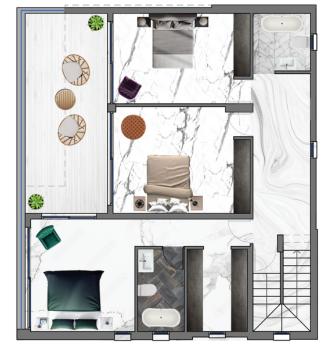

t with hotels, restaurants , bars , coffee shops as well as hospitable residents.",



## **SUNSET VILLAS**

A lavish and captivating project located in the beautiful village of Kissonerga, just 5 minutes' walk to the beach. The unique landscape of this ex vineyard land offers to its residents breath-taking unobstructed sea views from each and every corner of the project.

"Sunset Villas" comprises of bungalows and 2storey villas in large plots, with optional roof garden and swimming pool. Restaurants, pubs, beach bars and 5-star hotels are within 2 minutes' drive from the project. Enjoy amazing sunsets over the Mediterranean from the comfort of your gardens.

















#### SITEPLAN











**GROUND FLOOR** 





1st FLOOR

#### **FLOOR PLAN**

House 1-4







House **5-1**5





FIRST FLOOR

GROUND FLOOR

### LOCATION





#### SUNSET VILLAS



# SPECIFICATIONS

#### ·3- 4 Bedrooms

·Contemporary Architectural Design

- ·Upgraded thermal aluminium series
- ·Tailor made kitchen design
- ·Wide range of imported ceramic tiles and marbles
- ·Branded sanitary ware
- ·Provisions for central heating and A/C
- •Energy saving designed property
- ·Optional Roof Garden & Swimming Pool