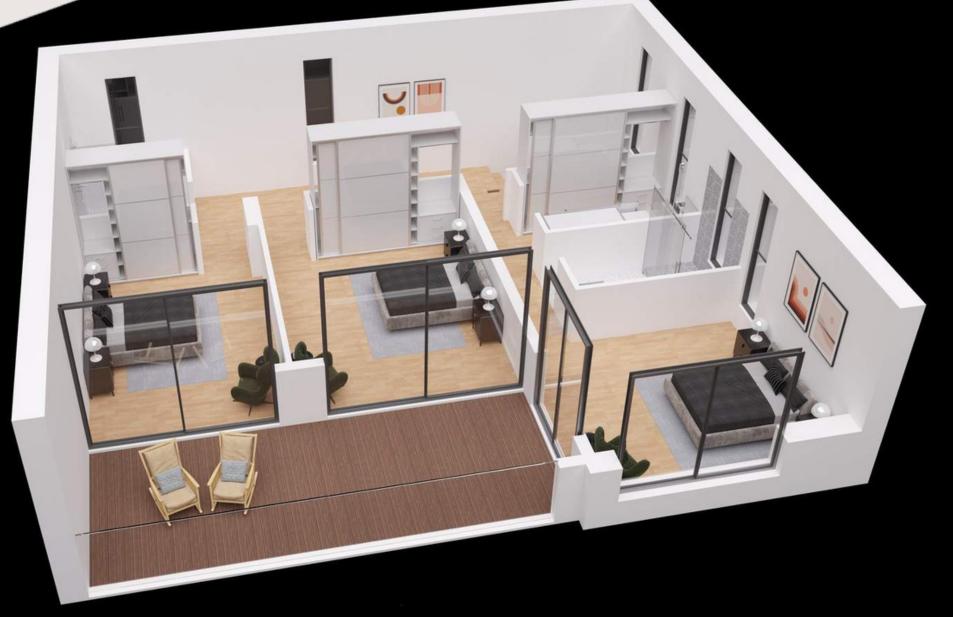

environment and culture which combines Greece, Europe and Middle East with hotels, restaurants , bars , coffee shops as well as hospitable residents.",



## **SUNSET VILLAS**

A lavish and captivating project located in the beautiful village of Kissonerga, just 5 minutes' walk to the beach. The unique landscape of this ex vineyard land offers to its residents breath-taking unobstructed sea views from each and every corner of the project.

"Sunset Villas" comprises of bungalows and 2storey villas in large plots, with optional roof garden and swimming pool. Restaurants, pubs, beach bars and 5-star hotels are within 2 minutes' drive from the project. Enjoy amazing sunsets over the Mediterranean from the comfort of your gardens.

















#### SITEPLAN











**GROUND FLOOR** 





1st FLOOR

#### **FLOOR PLAN**

House 1-4







House **5-1**5





FIRST FLOOR

GROUND FLOOR

### LOCATION





#### SUNSET VILLAS



# SPECIFICATIONS

#### ·3- 4 Bedrooms

·Contemporary Architectural Design

- ·Upgraded thermal aluminium series
- ·Tailor made kitchen design
- ·Wide range of imported ceramic tiles and marbles
- ·Branded sanitary ware
- ·Provisions for central heating and A/C
- •Energy saving designed property
- ·Optional Roof Garden & Swimming Pool