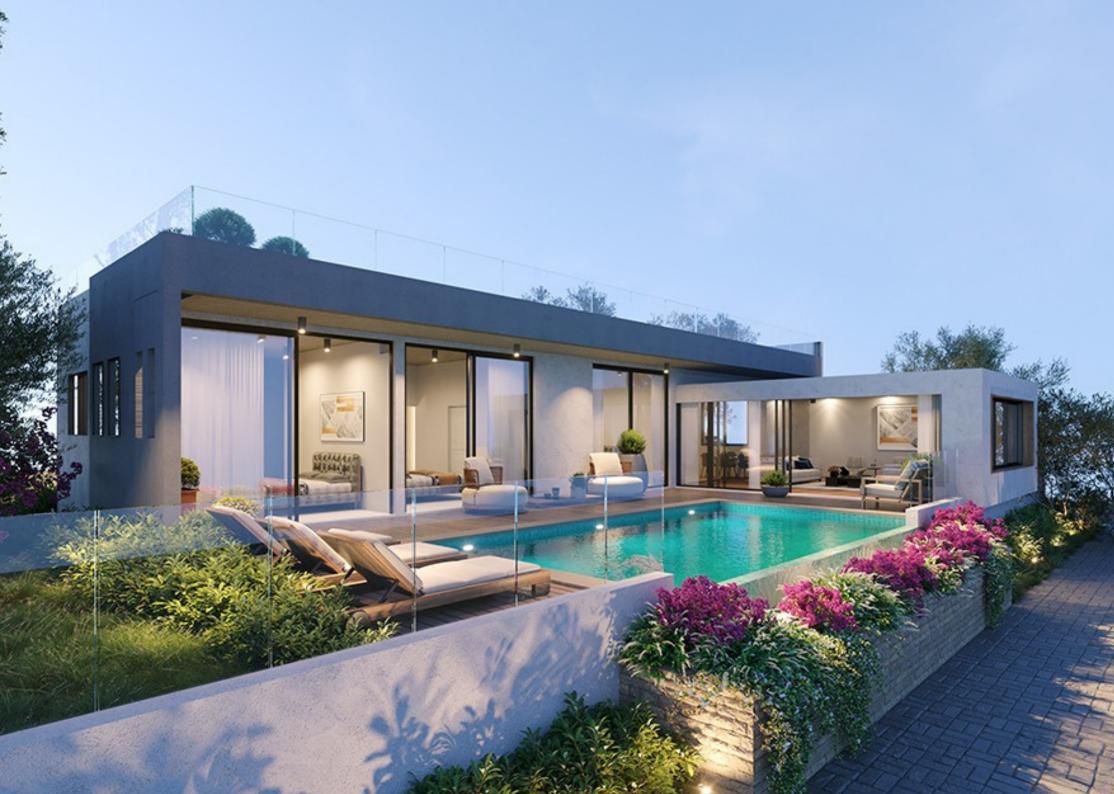

"Sunset Villas" comprises of bungalows and 2storey villas in large plots, with optional roof garden and swimming pool. Restaurants, pubs, beach bars and 5-star hotels are within 2 minutes' drive from the project. Enjoy amazing sunsets over the Mediterranean from the comfort of your gardens.