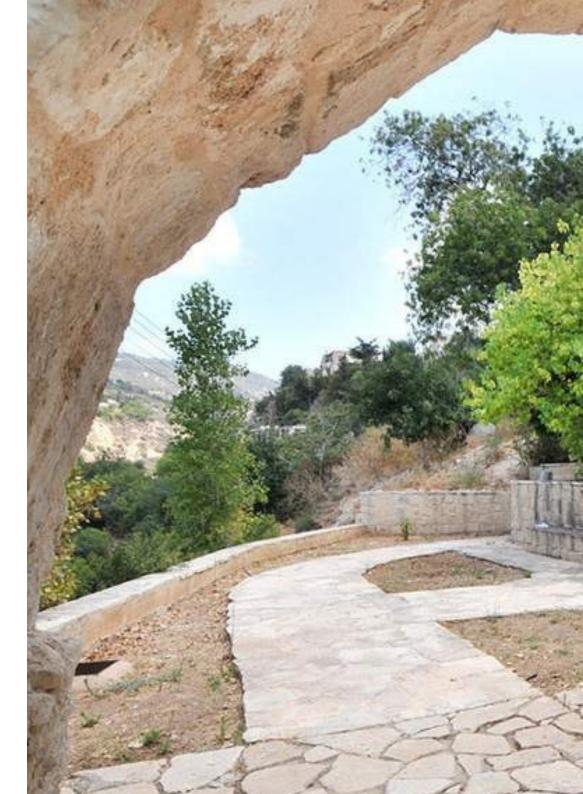

# KISSONERGA

Kissonerga Village is situated west of the Paphos district three kilometres from the town. It is built at an average altitude of about 70metres from the sea. More specifically it is located in a valley with a view towards the horizon which is lost in the Mediterranean Sea. The village nrighbours with the communities of Emba, Lemba and Chloraka. It is a place with beautiful beaches and intense opposites. With old and modern buildings, natural environment and culture which combines Greece, Europe and Middle East with hotels, restaurants , bars , coffee shops as well as hospitable residents.",