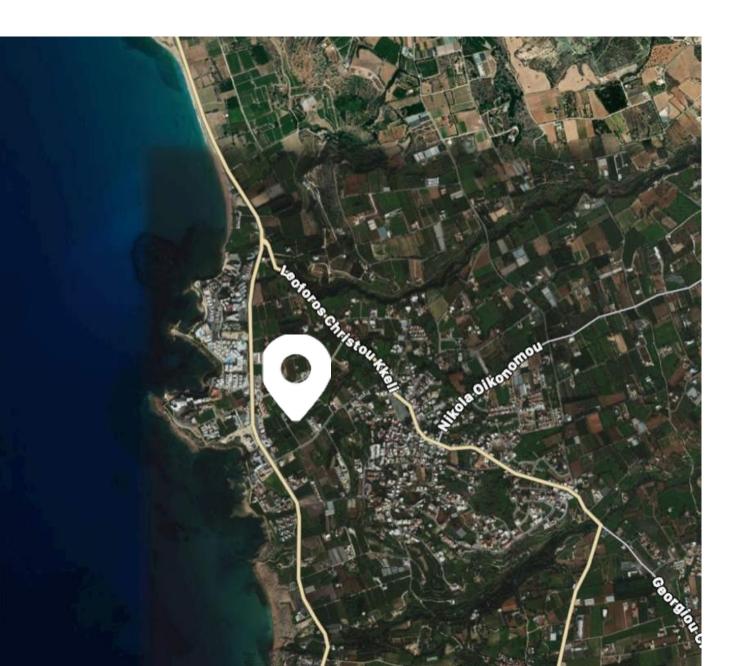

shops as well as hospitable residents.",



## **SUNSET VILLAS**

A lavish and captivating project located in the beautiful village of Kissonerga, just 5 minutes' walk to the beach. The unique landscape of this ex vineyard land offers to its residents breath-taking unobstructed sea views from each and every corner of the project.

"Sunset Villas" comprises of bungalows and 2storey villas in large plots, with optional roof garden and swimming pool. Restaurants, pubs, beach bars and 5-star hotels are within 2 minutes' drive from the project. Enjoy amazing sunsets over the Mediterranean from the comfort of your gardens.

















#### SITEPLAN











**GROUND FLOOR** 





1st FLOOR

#### **FLOOR PLAN**

House 1-4







House **5-1**5





FIRST FLOOR

GROUND FLOOR

### LOCATION





#### SUNSET VILLAS



# SPECIFICATIONS

#### ·3- 4 Bedrooms

·Contemporary Architectural Design

- ·Upgraded thermal aluminium series
- ·Tailor made kitchen design
- ·Wide range of imported ceramic tiles and marbles
- ·Branded sanitary ware
- ·Provisions for central heating and A/C
- •Energy saving designed property
- ·Optional Roof Garden & Swimming Pool