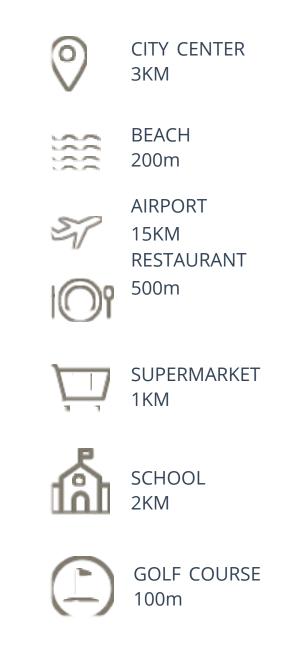

ops as well as hospitable residents.",



## **SUNSET VILLAS**

A lavish and captivating project located in the beautiful village of Kissonerga, just 5 minutes' walk to the beach. The unique landscape of this ex vineyard land offers to its residents breath-taking unobstructed sea views from each and every corner of the project.

"Sunset Villas" comprises of bungalows and 2storey villas in large plots, with optional roof garden and swimming pool. Restaurants, pubs, beach bars and 5-star hotels are within 2 minutes' drive from the project. Enjoy amazing sunsets over the Mediterranean from the comfort of your gardens.

















#### SITEPLAN











**GROUND FLOOR** 





1st FLOOR

#### **FLOOR PLAN**

House 1-4







House **5-1**5





FIRST FLOOR

GROUND FLOOR

### LOCATION





#### SUNSET VILLAS



# SPECIFICATIONS

#### ·3- 4 Bedrooms

·Contemporary Architectural Design

- ·Upgraded thermal aluminium series
- ·Tailor made kitchen design
- ·Wide range of imported ceramic tiles and marbles
- ·Branded sanitary ware
- ·Provisions for central heating and A/C
- •Energy saving designed property
- ·Optional Roof Garden & Swimming Pool