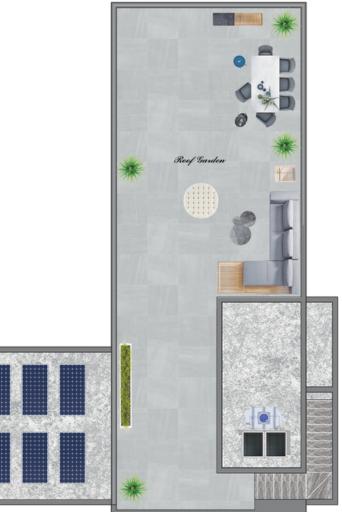

Europe and Middle East with hotels, restaurants , bars , coffee shops as well as hospitable residents.",



## **SUNSET VILLAS**

A lavish and captivating project located in the beautiful village of Kissonerga, just 5 minutes' walk to the beach. The unique landscape of this ex vineyard land offers to its residents breath-taking unobstructed sea views from each and every corner of the project.

"Sunset Villas" comprises of bungalows and 2storey villas in large plots, with optional roof garden and swimming pool. Restaurants, pubs, beach bars and 5-star hotels are within 2 minutes' drive from the project. Enjoy amazing sunsets over the Mediterranean from the comfort of your gardens.

















#### SITEPLAN











**GROUND FLOOR** 





1st FLOOR

#### **FLOOR PLAN**

House 1-4







House **5-1**5





FIRST FLOOR

GROUND FLOOR

### LOCATION





#### SUNSET VILLAS



# SPECIFICATIONS

#### ·3- 4 Bedrooms

·Contemporary Architectural Design

- ·Upgraded thermal aluminium series
- ·Tailor made kitchen design
- ·Wide range of imported ceramic tiles and marbles
- ·Branded sanitary ware
- ·Provisions for central heating and A/C
- •Energy saving designed property
- ·Optional Roof Garden & Swimming Pool