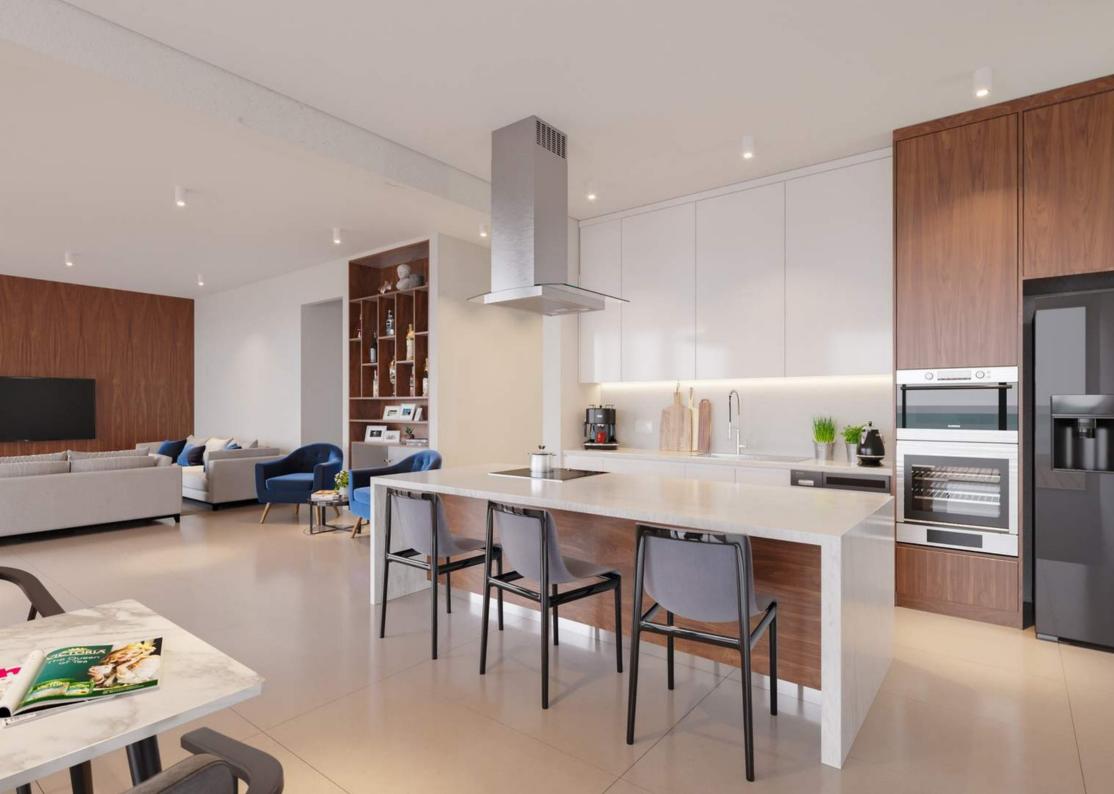

#### SUNSET VILLAS

#### ·3- 4 Bedrooms

·Contemporary Architectural Design

- ·Upgraded thermal aluminium series
- ·Tailor made kitchen design
- ·Wide range of imported ceramic tiles and marbles
- ·Branded sanitary ware
- ·Provisions for central heating and A/C
- •Energy saving designed property
- ·Optional Roof Garden & Swimming Pool