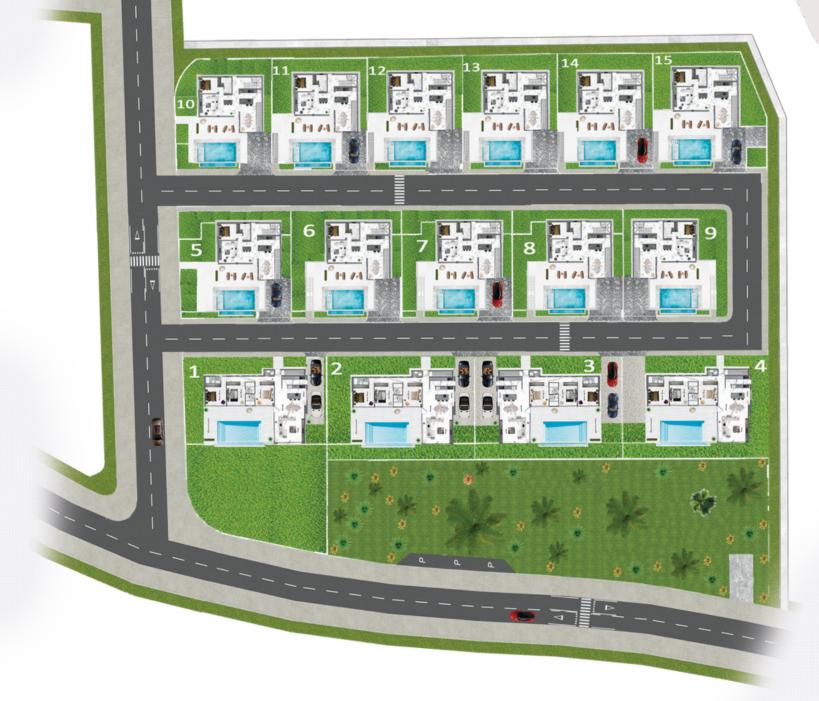

d and modern buildings, natural environment and culture which combines Greece, Europe and Middle East with hotels, restaurants , bars , coffee shops as well as hospitable residents.",



## **SUNSET VILLAS**

A lavish and captivating project located in the beautiful village of Kissonerga, just 5 minutes' walk to the beach. The unique landscape of this ex vineyard land offers to its residents breath-taking unobstructed sea views from each and every corner of the project.

"Sunset Villas" comprises of bungalows and 2storey villas in large plots, with optional roof garden and swimming pool. Restaurants, pubs, beach bars and 5-star hotels are within 2 minutes' drive from the project. Enjoy amazing sunsets over the Mediterranean from the comfort of your gardens.

















#### SITEPLAN











**GROUND FLOOR** 





1st FLOOR

#### **FLOOR PLAN**

House 1-4







House **5-1**5





FIRST FLOOR

GROUND FLOOR

### LOCATION





#### SUNSET VILLAS



# SPECIFICATIONS

#### ·3- 4 Bedrooms

·Contemporary Architectural Design

- ·Upgraded thermal aluminium series
- ·Tailor made kitchen design
- ·Wide range of imported ceramic tiles and marbles
- ·Branded sanitary ware
- ·Provisions for central heating and A/C
- •Energy saving designed property
- ·Optional Roof Garden & Swimming Pool