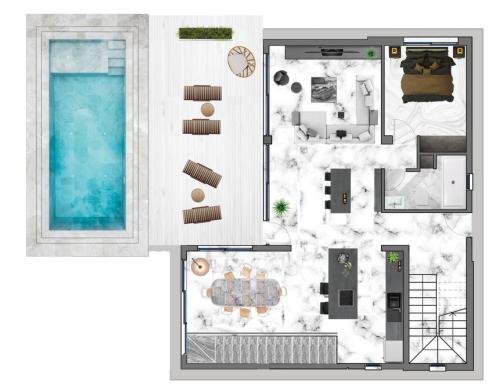

ast with hotels, restaurants , bars , coffee shops as well as hospitable residents.",



## **SUNSET VILLAS**

A lavish and captivating project located in the beautiful village of Kissonerga, just 5 minutes' walk to the beach. The unique landscape of this ex vineyard land offers to its residents breath-taking unobstructed sea views from each and every corner of the project.

"Sunset Villas" comprises of bungalows and 2storey villas in large plots, with optional roof garden and swimming pool. Restaurants, pubs, beach bars and 5-star hotels are within 2 minutes' drive from the project. Enjoy amazing sunsets over the Mediterranean from the comfort of your gardens.

















#### SITEPLAN











**GROUND FLOOR** 





1st FLOOR

#### **FLOOR PLAN**

House 1-4







House **5-1**5





FIRST FLOOR

GROUND FLOOR

### LOCATION





#### SUNSET VILLAS



# SPECIFICATIONS

#### ·3- 4 Bedrooms

·Contemporary Architectural Design

- ·Upgraded thermal aluminium series
- ·Tailor made kitchen design
- ·Wide range of imported ceramic tiles and marbles
- ·Branded sanitary ware
- ·Provisions for central heating and A/C
- •Energy saving designed property
- ·Optional Roof Garden & Swimming Pool