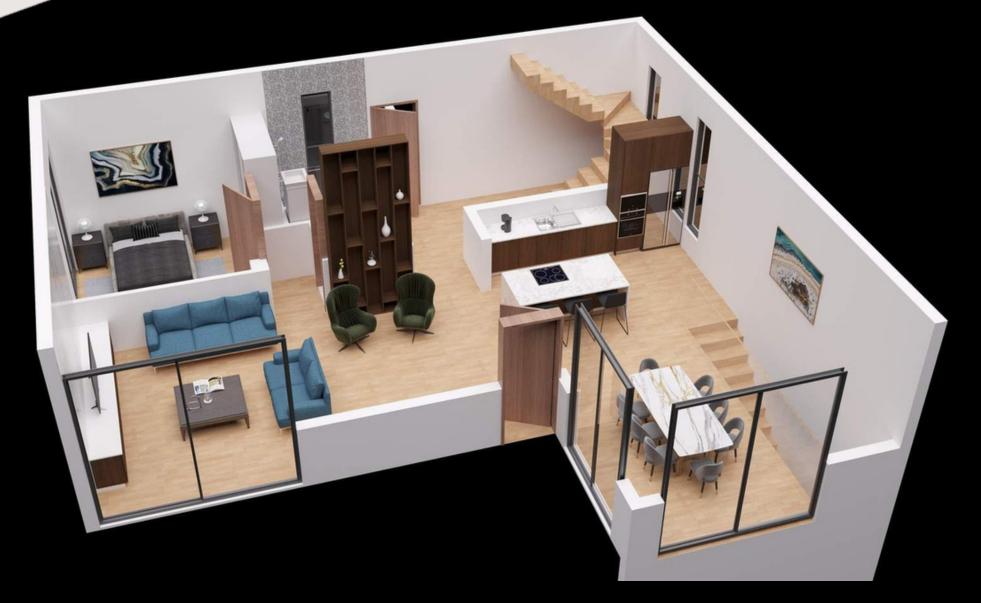

dern buildings, natural environment and culture which combines Greece, Europe and Middle East with hotels, restaurants , bars , coffee shops as well as hospitable residents.",



## **SUNSET VILLAS**

A lavish and captivating project located in the beautiful village of Kissonerga, just 5 minutes' walk to the beach. The unique landscape of this ex vineyard land offers to its residents breath-taking unobstructed sea views from each and every corner of the project.

"Sunset Villas" comprises of bungalows and 2storey villas in large plots, with optional roof garden and swimming pool. Restaurants, pubs, beach bars and 5-star hotels are within 2 minutes' drive from the project. Enjoy amazing sunsets over the Mediterranean from the comfort of your gardens.

















#### SITEPLAN











**GROUND FLOOR** 





1st FLOOR

#### **FLOOR PLAN**

House 1-4







House **5-1**5





FIRST FLOOR

GROUND FLOOR

### LOCATION





#### SUNSET VILLAS



# SPECIFICATIONS

#### ·3- 4 Bedrooms

·Contemporary Architectural Design

- ·Upgraded thermal aluminium series
- ·Tailor made kitchen design
- ·Wide range of imported ceramic tiles and marbles
- ·Branded sanitary ware
- ·Provisions for central heating and A/C
- •Energy saving designed property
- ·Optional Roof Garden & Swimming Pool