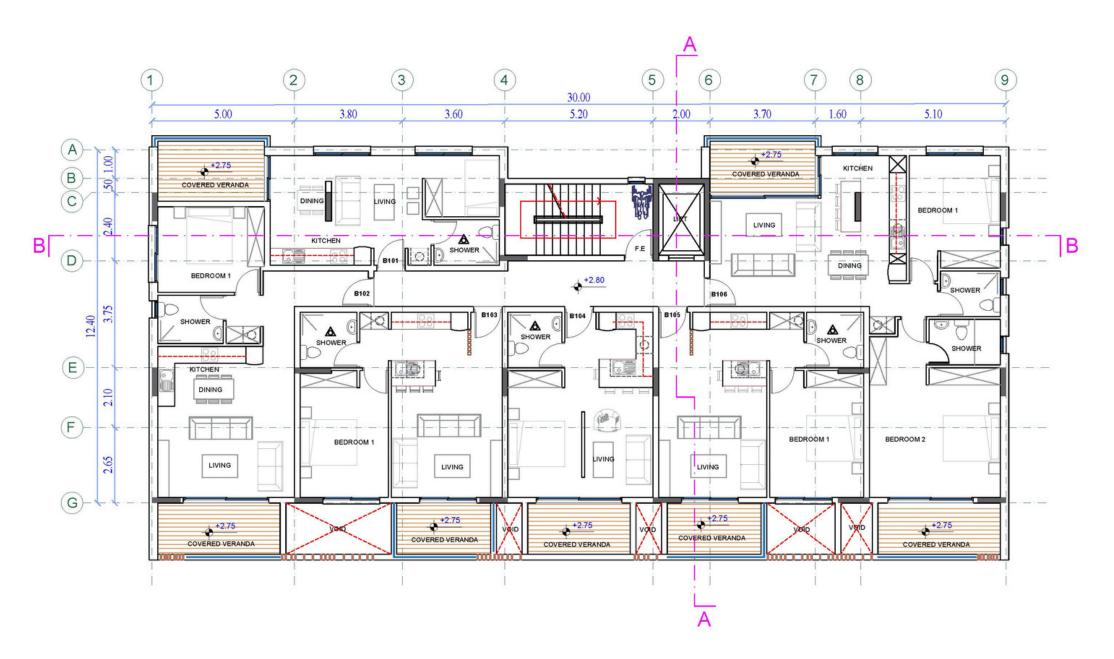

#### **RECEPTION AREA**

**FLOOR PLANS** FIRST FLOOR - Block A

**FLOOR PLANS** FIRST FLOOR - Block B