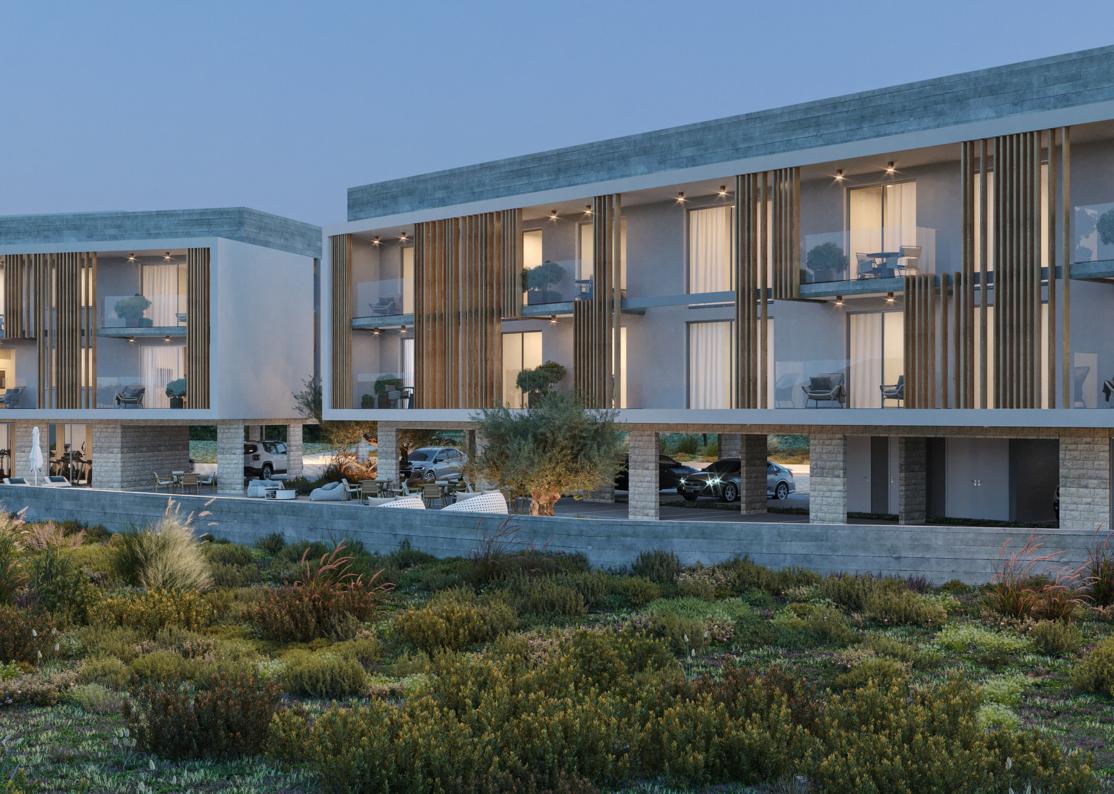

#### OCULUS

"Oculus" comprises of 2 blocks of studio, 1-bedroom and 2-bedroom apartments and a plethora of on-site facilities. It is located in the sought-after area of Universal in Pafos, the most popular area for short-term rentals in Cyprus.

The name of the project is inspired by the shape of the plot. Designed to blend-in with its natural environment, surrounded by tall trees that offer privacy and tranquillity, "Oculus" is an oasis located a 10-minute walk from the sea, Pafos' picturesque harbour and close to all amenities.

Built with sophisticated construction techniques and designed to minimize its environmental impact and reduce the total-lifecycle cost of the project, "Oculus" is one of our Group's crown jewels.

Consisting of 22 units in total, a reception area, a fitness centre, covered communal areas, kids playground, landscaped gardens and a 80 square-meters swimming pool, "Oculus" is an ideal project for both investment and permanent living.