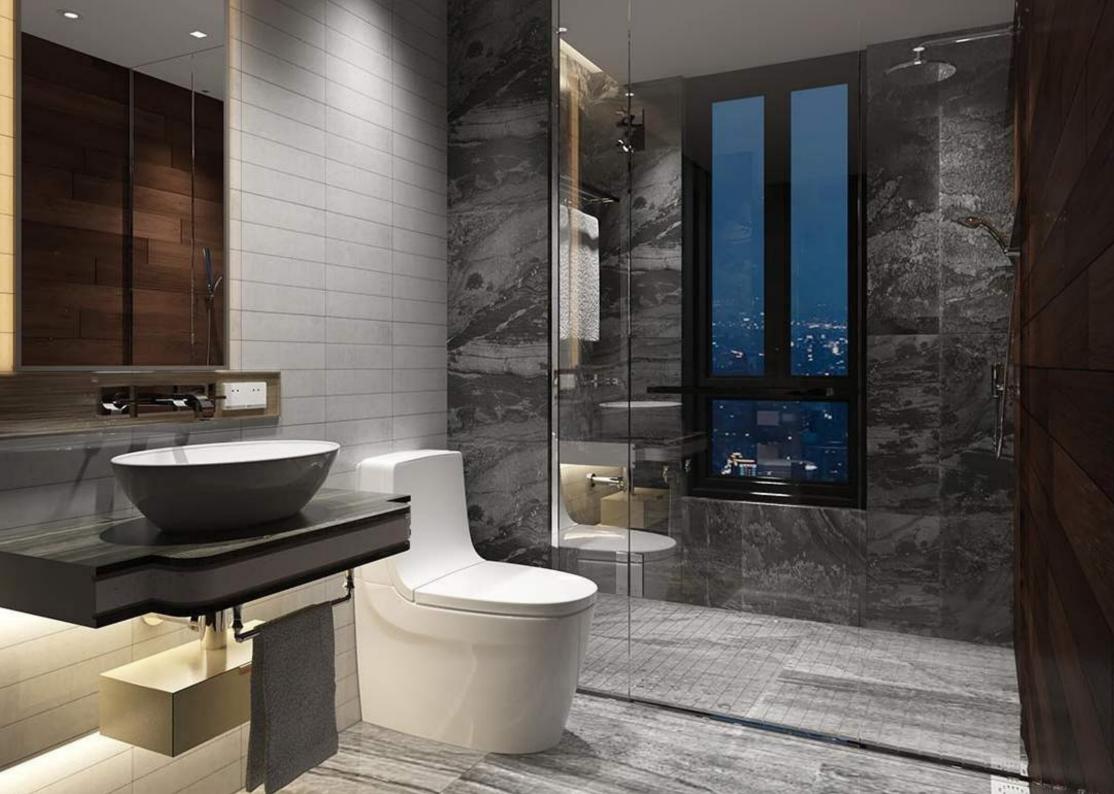

# SPECIFICATIONS

- · Studio, 1 and 2-Bedroom Apartments
- · Contemporary Architectural Design
- $\cdot$  Upgraded thermal aluminium series
- Tailor made kitchen design
- Wide range of imported ceramic tiles and marbles
- · Branded sanitary ware
- $\cdot$  Provision for Central Heating in all areas
- Energy-saving design
- · Interior design consultation
- · Landscaped gardens with kids playground
- Fitness centre
- · 80 square metre communal pool
- · Reception area
- · Solar Panels for common areas