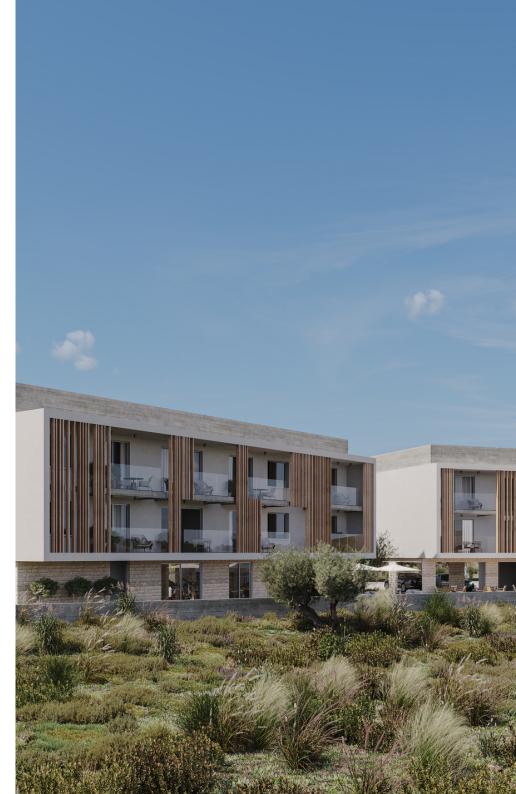

#### OCULUS

"Oculus" comprises of 2 blocks of studio, 1-bedroom and 2-bedroom apartments and a plethora of on-site facilities. It is located in the sought-after area of Universal in Pafos, the most popular area for short-term rentals in Cyprus.

The name of the project is inspired by the shape of the plot. Designed to blend-in with its natural environment, surrounded by tall trees that offer privacy and tranquillity, "Oculus" is an oasis located a 10-minute walk from the sea, Pafos' picturesque harbour and close to all amenities.

Built with sophisticated construction techniques and designed to minimize its environmental impact and reduce the total-lifecycle cost of the project, "Oculus" is one of our Group's crown jewels.

Consisting of 22 units in total, a reception area, a fitness centre, covered communal areas, kids playground, landscaped gardens and a 80 square-meters swimming pool, "Oculus" is an ideal project for both investment and permanent living.