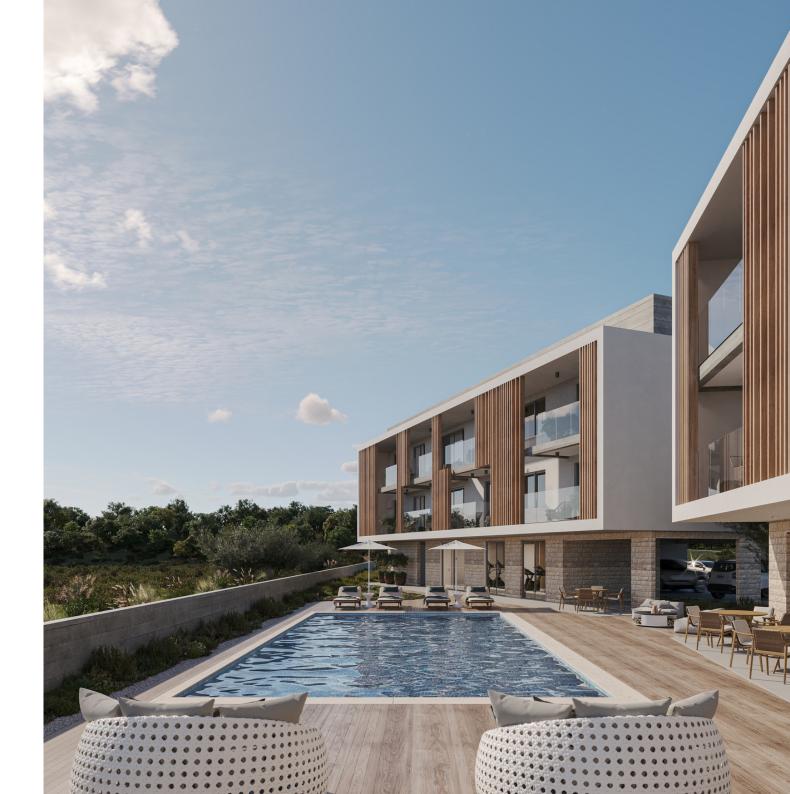

#### OCULUS

"Oculus" comprises of 2 blocks of studio, 1-bedroom and 2-bedroom apartments and a plethora of on-site facilities. It is located in the sought-after area of Universal in Pafos, the most popular area for short-term rentals in Cyprus.

The name of the project is inspired by the shape of the plot. Designed to blend-in with its natural environment, surrounded by tall trees that offer privacy and tranquillity, "Oculus" is an oasis located a 10-minute walk from the sea, Pafos' picturesque harbour and close to all amenities.

Built with sophisticated construction techniques and designed to minimize its environmental impact and reduce the total-lifecycle cost of the project, "Oculus" is one of our Group's crown jewels.

Consisting of 22 units in total, a reception area, a fitness centre, covered communal areas, kids playground, landscaped gardens and a 80 square-meters swimming pool, "Oculus" is an ideal project for both investment and permanent living.