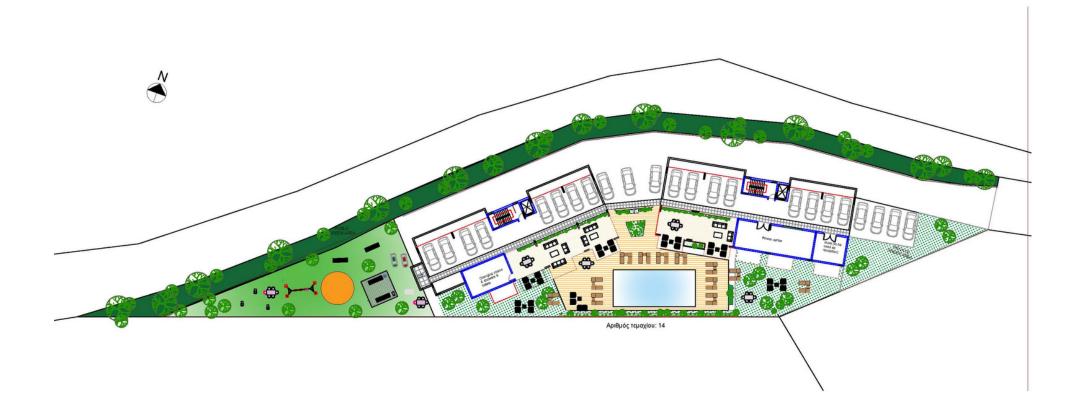

#### **MASTER PLAN**

Built with sophisticated construction techniques and designed to minimize its environmental impact and reduce the total-lifecycle cost of the project, "Oculus" is one of our Group's crown jewels.

Consisting of 22 units in total, a reception area, a fitness centre, covered communal areas, kids playground, landscaped gardens and a 80 square-meters swimming pool, "Oculus" is an ideal project for both investment and permanent living.