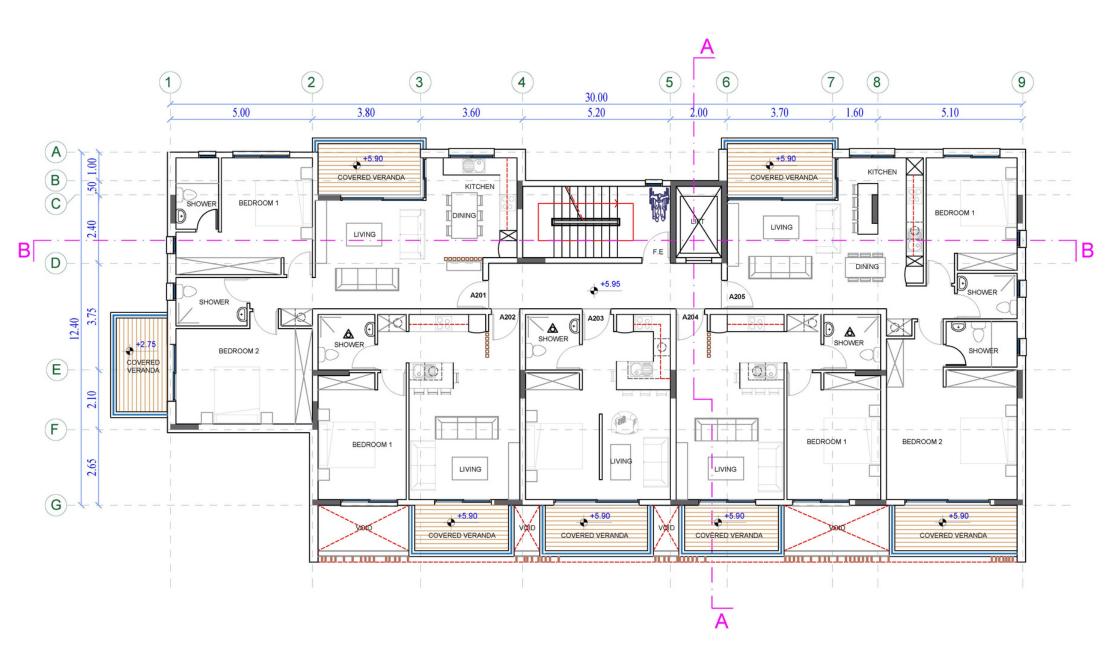

#### **RECEPTION AREA**

**FLOOR PLANS** FIRST FLOOR - Block A

**FLOOR PLANS** FIRST FLOOR - Block B