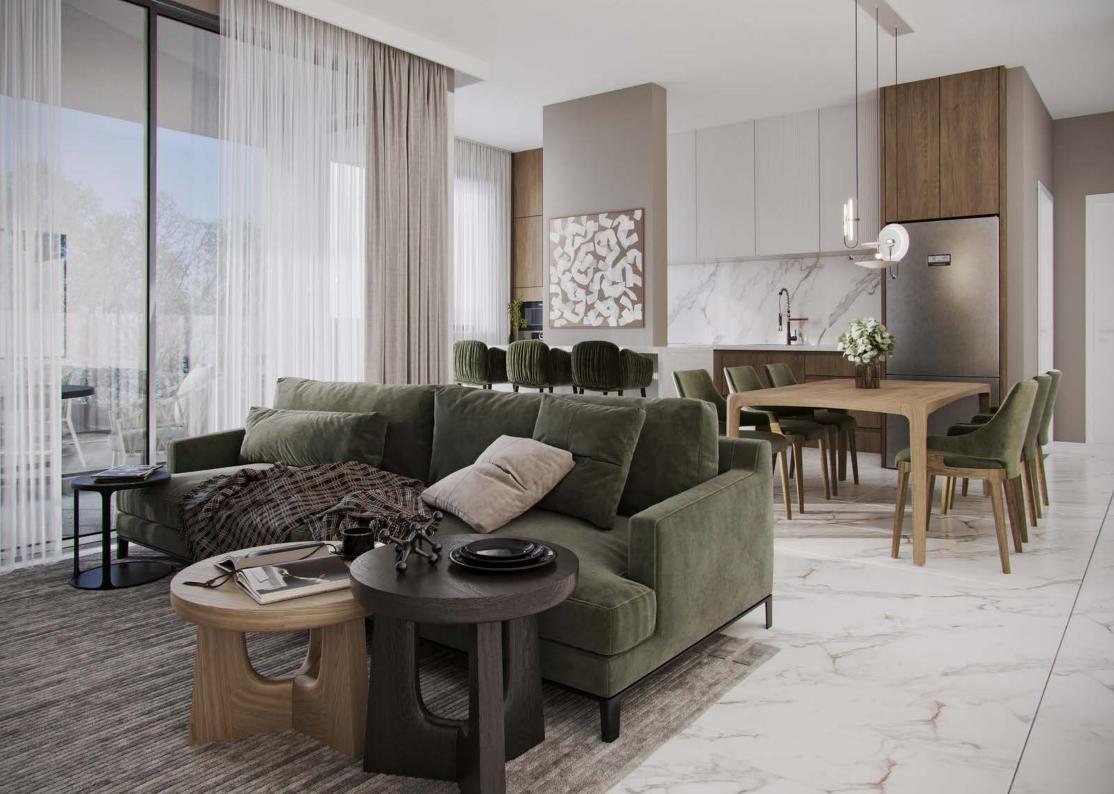

#### OCULUS

"Oculus" comprises of 2 blocks of studio, 1-bedroom and 2-bedroom apartments and a plethora of on-site facilities. It is located in the sought-after area of Universal in Pafos, the most popular area for short-term rentals in Cyprus.

Built with sophisticated construction techniques and designed to minimize its environmental impact and reduce the total-lifecycle cost of the project, "Oculus" is one of our Group's crown jewels.

Consisting of 22 units in total, a reception area, a fitness centre, covered communal areas, kids playground, landscaped gardens and a 80 square-meters swimming pool, "Oculus" is an ideal project for both investment and permanent living.

# SPECIFICATIONS

- · Studio, 1 and 2-Bedroom Apartments
- · Contemporary Architectural Design
- $\cdot$  Upgraded thermal aluminium series
- Tailor made kitchen design
- Wide range of imported ceramic tiles and marbles
- · Branded sanitary ware
- $\cdot$  Provision for Central Heating in all areas
- Energy-saving design
- · Interior design consultation
- · Landscaped gardens with kids playground
- Fitness centre
- · 80 square metre communal pool
- · Reception area
- · Solar Panels for common areas