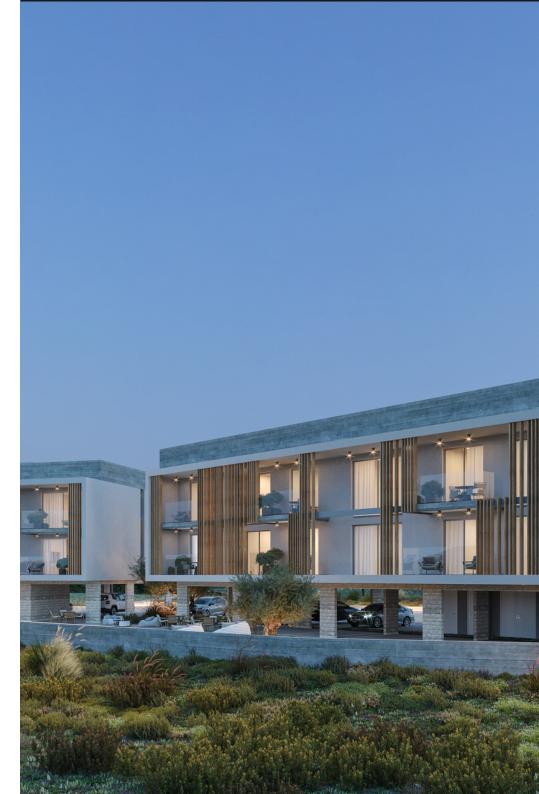

#### OCULUS

"Oculus" comprises of 2 blocks of studio, 1-bedroom and 2-bedroom apartments and a plethora of on-site facilities. It is located in the sought-after area of Universal in Pafos, the most popular area for short-term rentals in Cyprus.

The name of the project is inspired by the shape of the plot. Designed to blend-in with its natural environment, surrounded by tall trees that offer privacy and tranquillity, "Oculus" is an oasis located a 10-minute walk from the sea, Pafos' picturesque harbour and close to all amenities.

Built with sophisticated construction techniques and designed to minimize its environmental impact and reduce the total-lifecycle cost of the project, "Oculus" is one of our Group's crown jewels.

Consisting of 22 units in total, a reception area, a fitness centre, covered communal areas, kids playground, landscaped gardens and a 80 square-meters swimming pool, "Oculus" is an ideal project for both investment and permanent living.