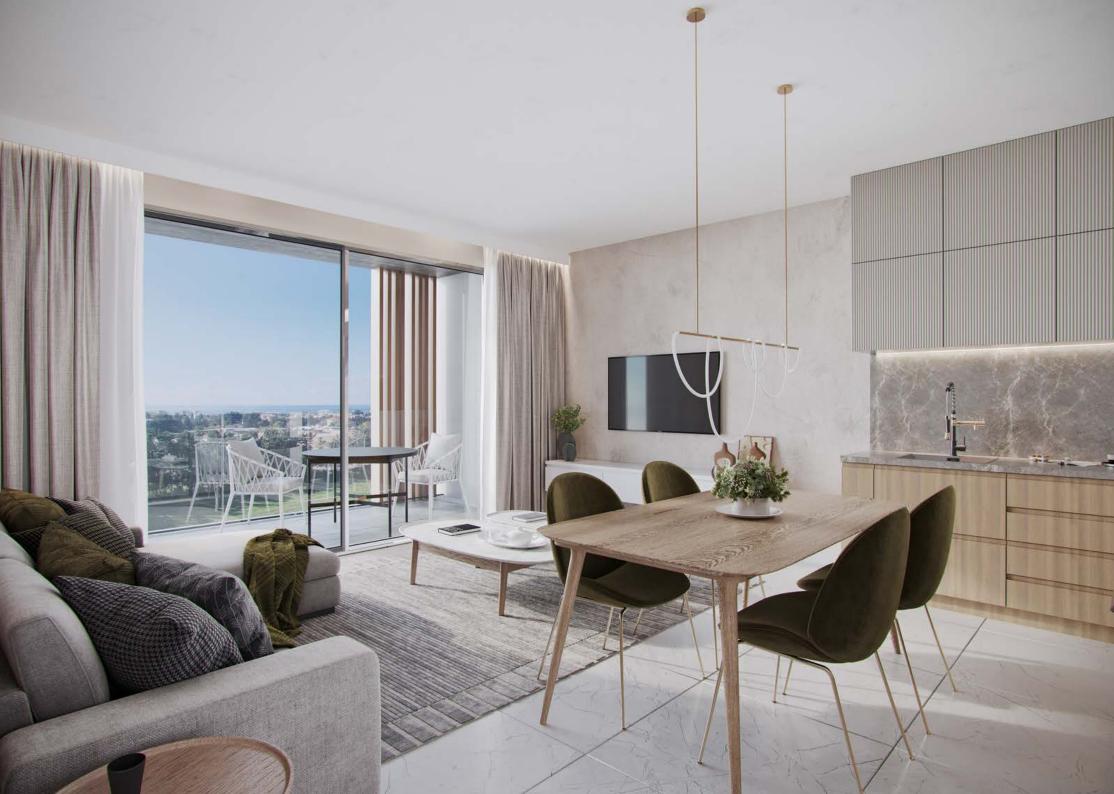

#### OCULUS

"Oculus" comprises of 2 blocks of studio, 1-bedroom and 2-bedroom apartments and a plethora of on-site facilities. It is located in the sought-after area of Universal in Pafos, the most popular area for short-term rentals in Cyprus.

Built with sophisticated construction techniques and designed to minimize its environmental impact and reduce the total-lifecycle cost of the project, "Oculus" is one of our Group's crown jewels.

Consisting of 22 units in total, a reception area, a fitness centre, covered communal areas, kids playground, landscaped gardens and a 80 square-meters swimming pool, "Oculus" is an ideal project for both investment and permanent living.

# SPECIFICATIONS

- · Studio, 1 and 2-Bedroom Apartments
- · Contemporary Architectural Design
- $\cdot$  Upgraded thermal aluminium series
- Tailor made kitchen design
- Wide range of imported ceramic tiles and marbles
- · Branded sanitary ware
- $\cdot$  Provision for Central Heating in all areas
- Energy-saving design
- · Interior design consultation
- · Landscaped gardens with kids playground
- Fitness centre
- · 80 square metre communal pool
- · Reception area
- · Solar Panels for common areas