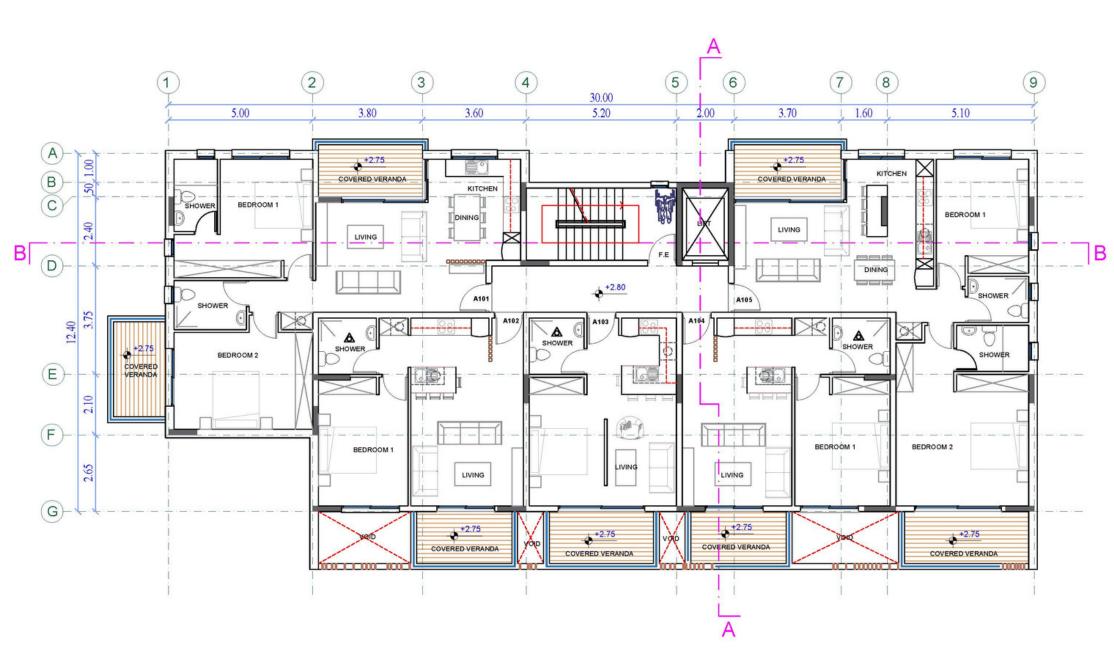

#### **RECEPTION AREA**

**FLOOR PLANS** FIRST FLOOR - Block A

**FLOOR PLANS** FIRST FLOOR - Block B