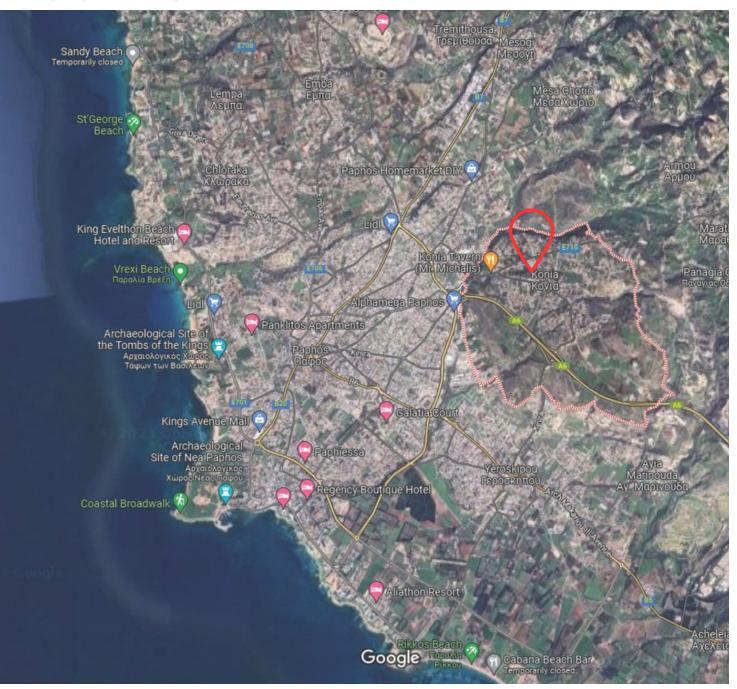

With the plot offering unobstructed sea-views and being located just a 10-minute drive from the sea, a 4-minute drive to the highway connecting Pafos to Limassol and at close proximity to Pafos' picturesque countryside, 'Konia Panthea' is ideal for permanent living.

### **LOCATION**

CITY CENTER 1KM

BEACH 5KM

AIRPORT 15KM

RESTAURANT

SUPERMARKET 5KM

SCHOOL 7KM

GOLF COURSE 10KM