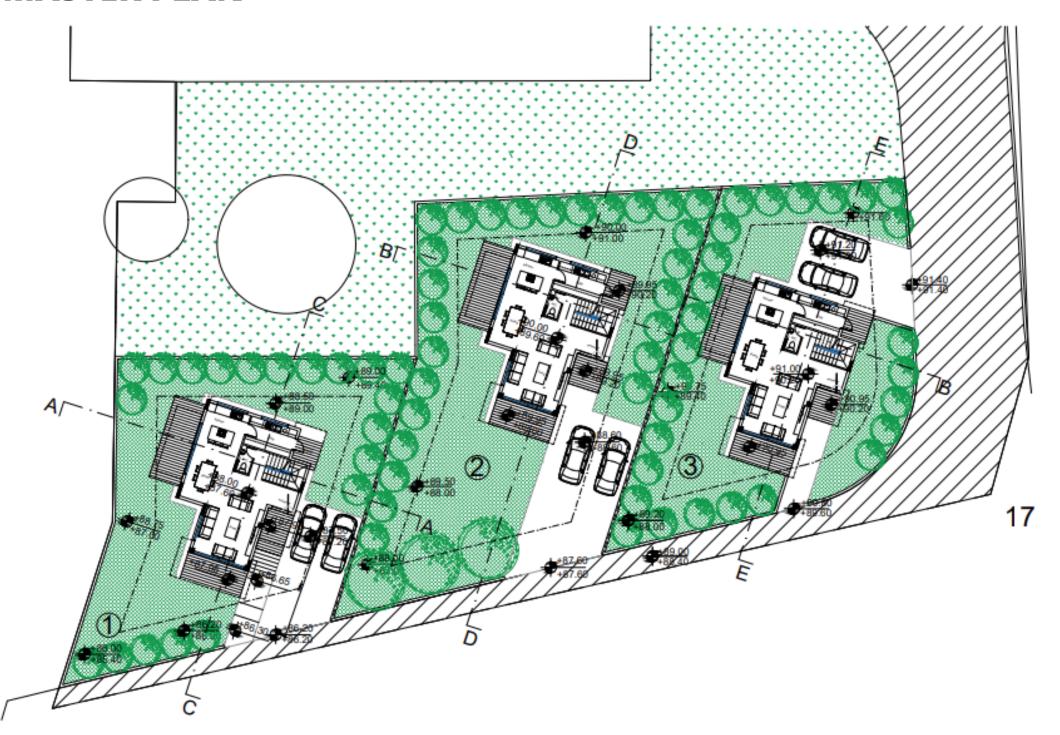

hat you come across here, in the village's mountainside, is something rare. It is probably one of the calmest place in Cyprus



### **KONIA PANTHEA**

A prestigious development consisting of 3 luxury villas, located in the quiet, peaceful, and upscale residential area of Konia in Pafos.

The modern architectural design of the houses blends seamlessly the structure with the natural surrounding and provide a harmonious access between the interior and exterior areas, maximising the usable space.

With the plot offering unobstructed sea-views and being located just a 10-minute drive from the sea, a 4-minute drive to the highway connecting Pafos to Limassol and at close proximity to Pafos' picturesque countryside, 'Konia Panthea' is ideal for permanent living.











#### **MASTER PLAN**



## FLOOR PLAN Villa 1-3



### **LOCATION**





CITY CENTER 1KM



BEACH 5KM



AIRPORT 15KM



RESTAURANT





SUPERMARKET 5KM



SCHOOL 7KM



GOLF COURSE 10KM



# **SPECIFICATIONS**

- ·3- 4 Bedrooms
- ·Private swimming pool (optional)
- ·Private roof garden
- ·Contemporary Architectural Design
- ·Upgraded thermal aluminium series
- ·Tailor made kitchen design
- ·Wide range of imported ceramic tiles and marbles
- ·Branded sanitary ware
- ·Provisions for central heating and A/C
- ·Energy efficiency class A