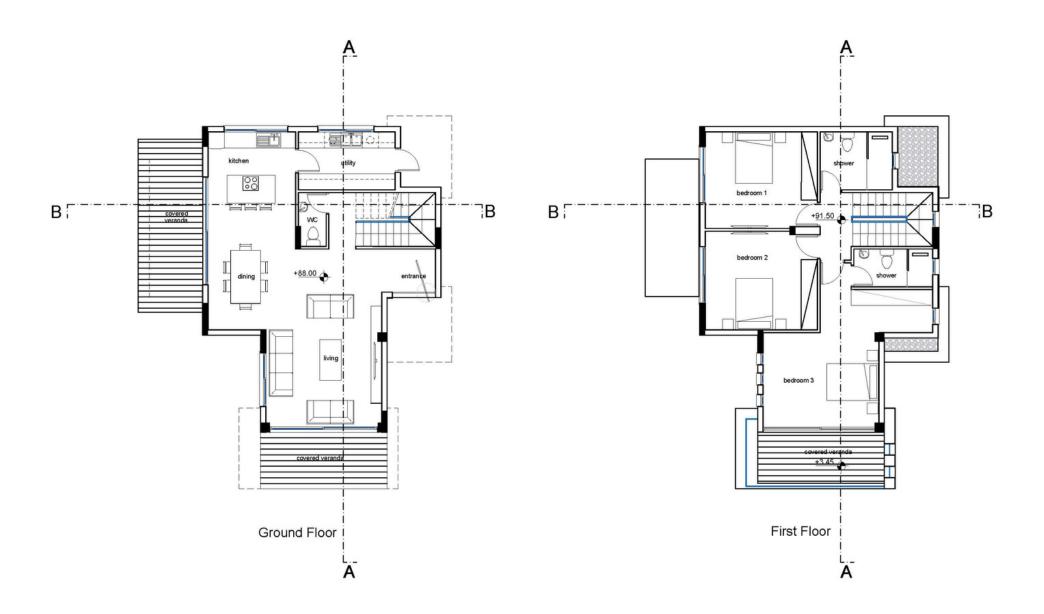

n the village's mountainside, is something rare. It is probably one of the calmest place in Cyprus



### **KONIA PANTHEA**

A prestigious development consisting of 3 luxury villas, located in the quiet, peaceful, and upscale residential area of Konia in Pafos.

The modern architectural design of the houses blends seamlessly the structure with the natural surrounding and provide a harmonious access between the interior and exterior areas, maximising the usable space.

With the plot offering unobstructed sea-views and being located just a 10-minute drive from the sea, a 4-minute drive to the highway connecting Pafos to Limassol and at close proximity to Pafos' picturesque countryside, 'Konia Panthea' is ideal for permanent living.











#### **MASTER PLAN**



## FLOOR PLAN Villa 1-3



### **LOCATION**





CITY CENTER 1KM



BEACH 5KM



AIRPORT 15KM



RESTAURANT





SUPERMARKET 5KM



SCHOOL 7KM



GOLF COURSE 10KM



# **SPECIFICATIONS**

- ·3- 4 Bedrooms
- ·Private swimming pool (optional)
- ·Private roof garden
- ·Contemporary Architectural Design
- ·Upgraded thermal aluminium series
- ·Tailor made kitchen design
- ·Wide range of imported ceramic tiles and marbles
- ·Branded sanitary ware
- ·Provisions for central heating and A/C
- ·Energy efficiency class A