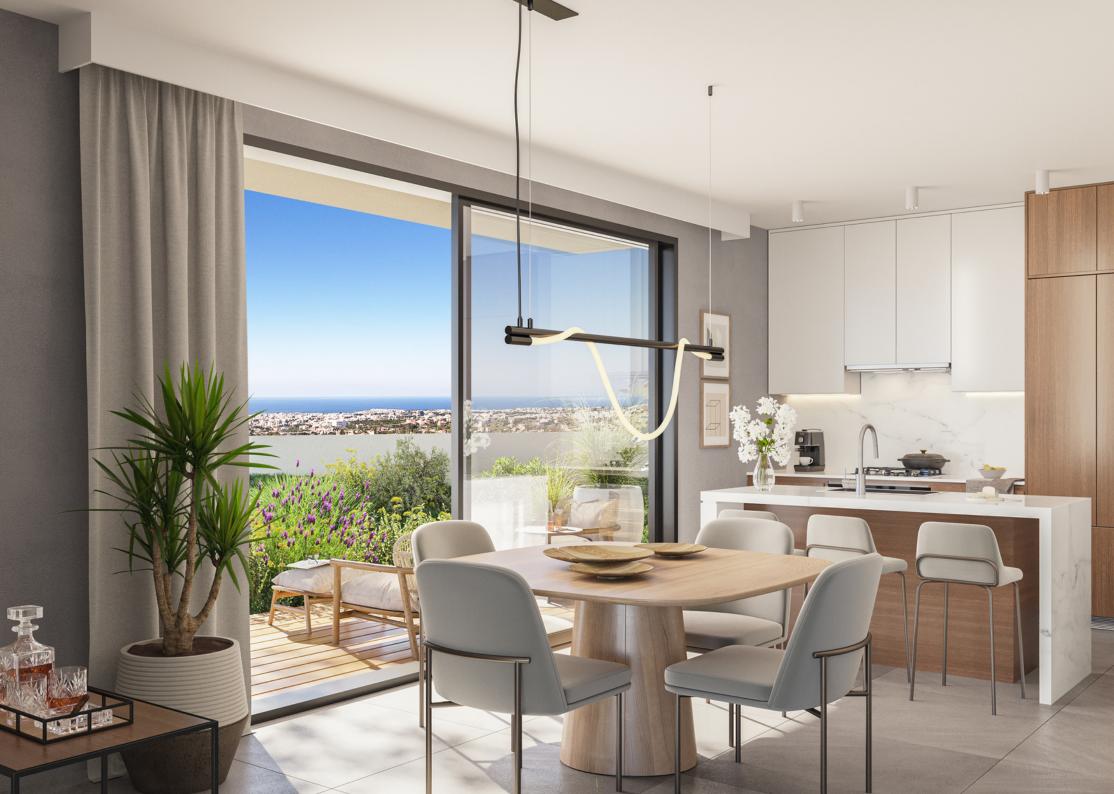

### **KONIA PANTHEA**

A prestigious development consisting of 3 luxury villas, located in the quiet, peaceful, and upscale residential area of Konia in Pafos.

The modern architectural design of the houses blends seamlessly the structure with the natural surrounding and provide a harmonious access between the interior and exterior areas, maximising the usable space.

# **SPECIFICATIONS**

- ·3- 4 Bedrooms
- ·Private swimming pool (optional)
- ·Private roof garden
- ·Contemporary Architectural Design
- ·Upgraded thermal aluminium series
- ·Tailor made kitchen design
- ·Wide range of imported ceramic tiles and marbles
- ·Branded sanitary ware
- ·Provisions for central heating and A/C
- ·Energy efficiency class A