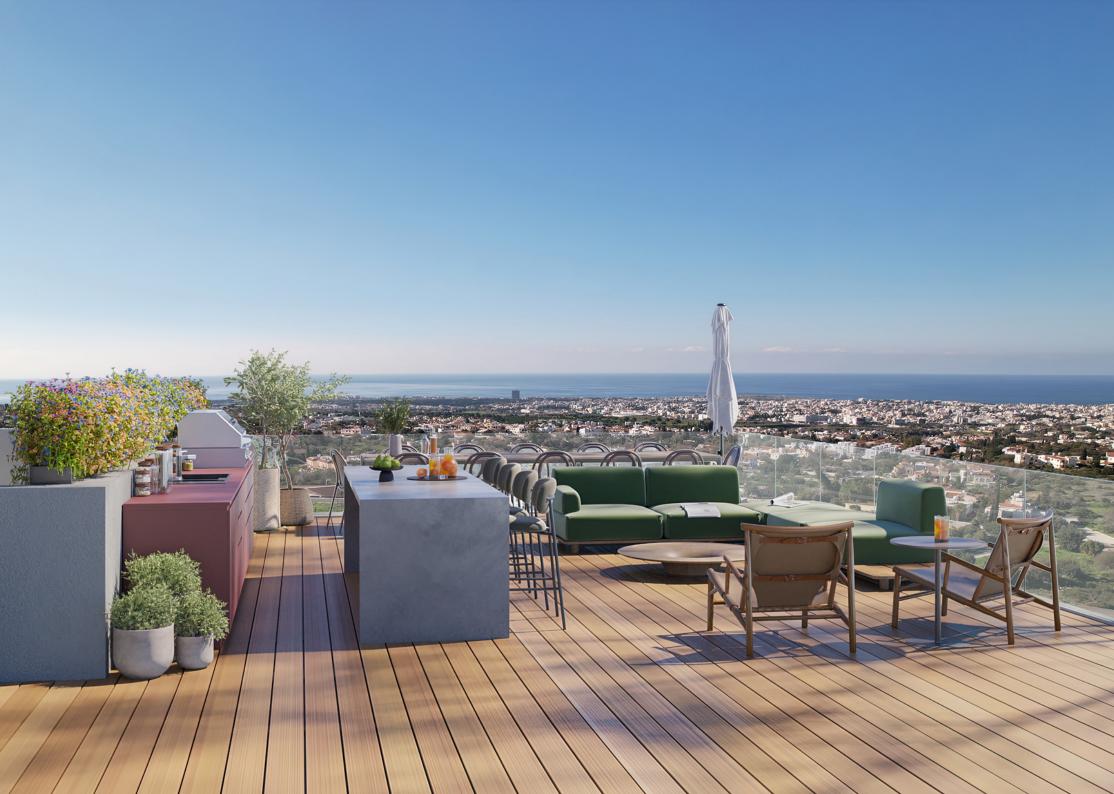

### **SPECIFICATIONS**

- ·3- 4 Bedrooms
- ·Private overflow swimming pool
- ·Private roof garden
- ·Contemporary Architectural Design
- ·Upgraded thermal aluminium series
- ·Tailor made kitchen design
- ·Wide range of imported ceramic tiles and marbles
- ·Branded sanitary ware
- ·Provisions for central heating and A/C
- ·Energy efficiency class A