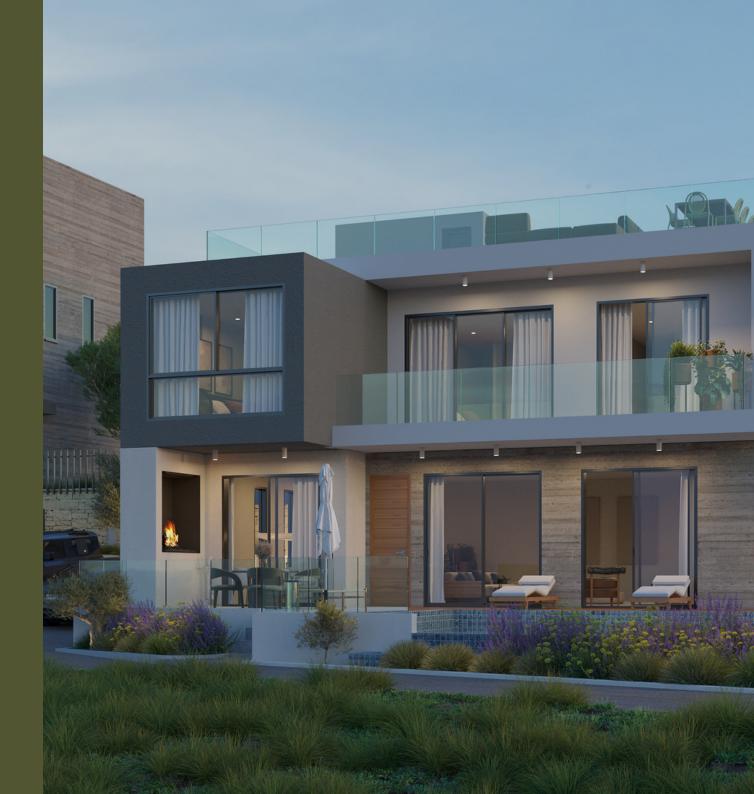

### **KONIA THEA**

A luxury development consisting of just 2 uniquely designed villas, located in Konia, one of Pafos' most sought after areas for permanent living.

Each villa enjoys breath-taking unobstructed sea views and the most stunning sunsets over the water that Cyprus has to offer. The richly designed architecture blends exterior and interior spaces in harmony, creating a pleasant environment to enjoy the overflow swimming pool and the relaxing patio terraces.

The privacy the natural landscape plot offers and the spacious areas, designed in a way to maximise usable spaces, create a warm and envious living experience.

Located on the western suburbs of Pafos, at a quiet, peaceful, and upscale residential area, while only 500m from the highway connecting Pafos to Limassol and with all amenities a few minutes away, "Konia Thea" is the ideal option for a rare permanent living investment.

### **SPECIFICATIONS**

- ·3- 4 Bedrooms
- ·Private overflow swimming pool
- ·Private roof garden
- ·Contemporary Architectural Design
- ·Upgraded thermal aluminium series
- ·Tailor made kitchen design
- ·Wide range of imported ceramic tiles and marbles
- ·Branded sanitary ware
- ·Provisions for central heating and A/C
- ·Energy efficiency class A