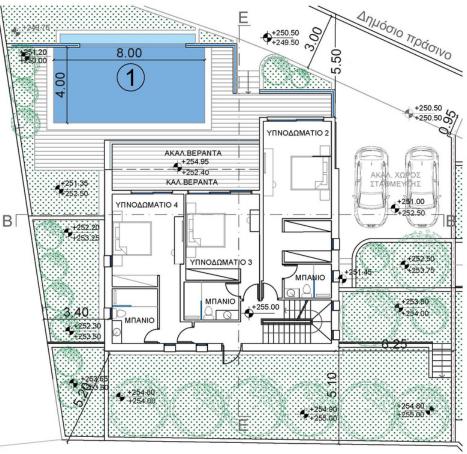

h villa enjoys breath-taking unobstructed sea views and the most stunning sunsets over the water that Cyprus has to offer. The richly designed architecture blends exterior and interior spaces in harmony, creating a pleasant environment to enjoy the overflow swimming pool and the relaxing patio terraces.

The privacy the natural landscape plot offers and the spacious areas, designed in a way to maximise usable spaces, create a warm and envious living experience.

Located on the western suburbs of Pafos, at a quiet, peaceful, and upscale residential area, while only 500m from the highway connecting Pafos to Limassol and with all amenities a few minutes away, "Konia Thea" is the ideal option for a rare permanent living investment.











#### **MASTER PLAN**



#### FLOOR PLAN Villa 1





#### FLOOR PLAN Villa 2





#### **LOCATION**





CITY CENTER 1KM



BEACH 5KM



AIRPORT 15KM



RESTAURANT

2KM



SUPERMARKET 5KM



SCHOOL 7KM



GOLF COURSE 10KM



### **SPECIFICATIONS**

- ·3- 4 Bedrooms
- ·Private overflow swimming pool
- ·Private roof garden
- ·Contemporary Architectural Design
- ·Upgraded thermal aluminium series
- ·Tailor made kitchen design
- ·Wide range of imported ceramic tiles and marbles
- ·Branded sanitary ware
- ·Provisions for central heating and A/C
- ·Energy efficiency class A