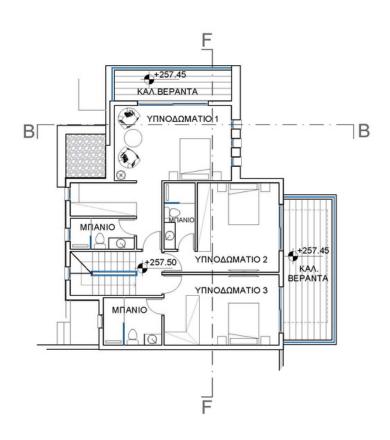

unobstructed sea views and the most stunning sunsets over the water that Cyprus has to offer. The richly designed architecture blends exterior and interior spaces in harmony, creating a pleasant environment to enjoy the overflow swimming pool and the relaxing patio terraces.

The privacy the natural landscape plot offers and the spacious areas, designed in a way to maximise usable spaces, create a warm and envious living experience.

Located on the western suburbs of Pafos, at a quiet, peaceful, and upscale residential area, while only 500m from the highway connecting Pafos to Limassol and with all amenities a few minutes away, "Konia Thea" is the ideal option for a rare permanent living investment.











#### **MASTER PLAN**



#### FLOOR PLAN Villa 1





#### FLOOR PLAN Villa 2





#### **LOCATION**





CITY CENTER 1KM



BEACH 5KM



AIRPORT 15KM



RESTAURANT

2KM



SUPERMARKET 5KM



SCHOOL 7KM



GOLF COURSE 10KM



### **SPECIFICATIONS**

- ·3- 4 Bedrooms
- ·Private overflow swimming pool
- ·Private roof garden
- ·Contemporary Architectural Design
- ·Upgraded thermal aluminium series
- ·Tailor made kitchen design
- ·Wide range of imported ceramic tiles and marbles
- ·Branded sanitary ware
- ·Provisions for central heating and A/C
- ·Energy efficiency class A