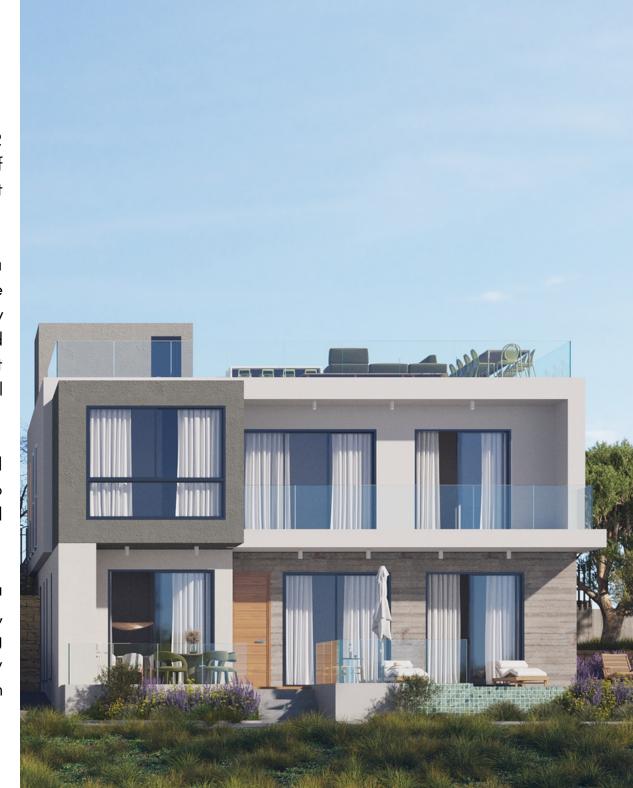

### **KONIA THEA**

A luxury development consisting of just 2 uniquely designed villas, located in Konia, one of Pafos' most sought after areas for permanent living.

Each villa enjoys breath-taking unobstructed sea views and the most stunning sunsets over the water that Cyprus has to offer. The richly designed architecture blends exterior and interior spaces in harmony, creating a pleasant environment to enjoy the overflow swimming pool and the relaxing patio terraces.

The privacy the natural landscape plot offers and the spacious areas, designed in a way to maximise usable spaces, create a warm and envious living experience.

Located on the western suburbs of Pafos, at a quiet, peaceful, and upscale residential area, while only 500m from the highway connecting Pafos to Limassol and with all amenities a few minutes away, "Konia Thea" is the ideal option for a rare permanent living investment.

### **SPECIFICATIONS**

- ·3- 4 Bedrooms
- ·Private overflow swimming pool
- ·Private roof garden
- ·Contemporary Architectural Design
- ·Upgraded thermal aluminium series
- ·Tailor made kitchen design
- ·Wide range of imported ceramic tiles and marbles
- ·Branded sanitary ware
- ·Provisions for central heating and A/C
- ·Energy efficiency class A