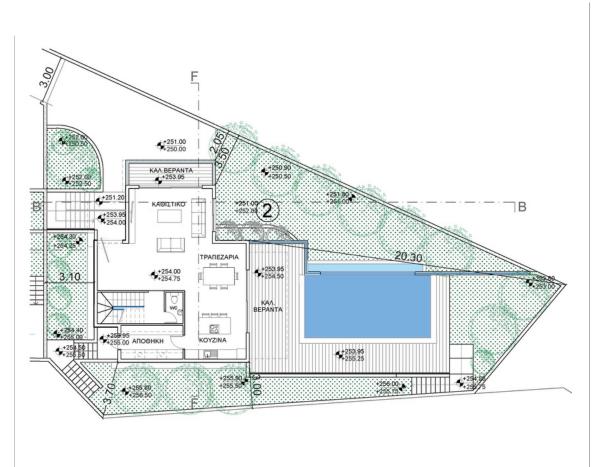

g unobstructed sea views and the most stunning sunsets over the water that Cyprus has to offer. The richly designed architecture blends exterior and interior spaces in harmony, creating a pleasant environment to enjoy the overflow swimming pool and the relaxing patio terraces.

The privacy the natural landscape plot offers and the spacious areas, designed in a way to maximise usable spaces, create a warm and envious living experience.

Located on the western suburbs of Pafos, at a quiet, peaceful, and upscale residential area, while only 500m from the highway connecting Pafos to Limassol and with all amenities a few minutes away, "Konia Thea" is the ideal option for a rare permanent living investment.











#### **MASTER PLAN**



#### FLOOR PLAN Villa 1





#### FLOOR PLAN Villa 2





#### **LOCATION**





CITY CENTER 1KM



BEACH 5KM



AIRPORT 15KM



RESTAURANT

2KM



SUPERMARKET 5KM



SCHOOL 7KM



GOLF COURSE 10KM



### **SPECIFICATIONS**

- ·3- 4 Bedrooms
- ·Private overflow swimming pool
- ·Private roof garden
- ·Contemporary Architectural Design
- ·Upgraded thermal aluminium series
- ·Tailor made kitchen design
- ·Wide range of imported ceramic tiles and marbles
- ·Branded sanitary ware
- ·Provisions for central heating and A/C
- ·Energy efficiency class A