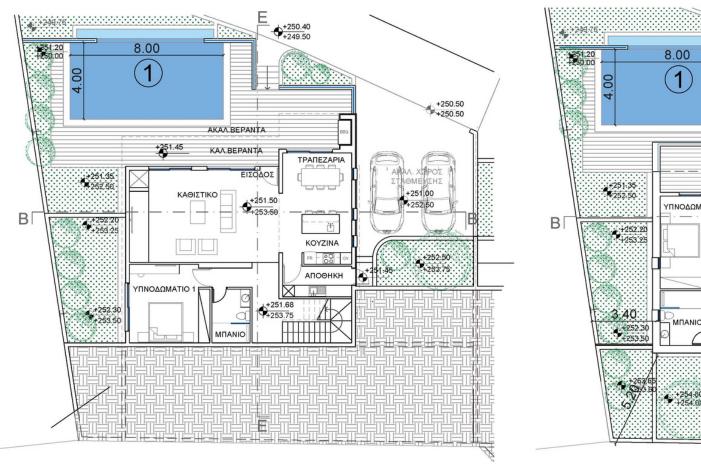

ach villa enjoys breath-taking unobstructed sea views and the most stunning sunsets over the water that Cyprus has to offer. The richly designed architecture blends exterior and interior spaces in harmony, creating a pleasant environment to enjoy the overflow swimming pool and the relaxing patio terraces.

The privacy the natural landscape plot offers and the spacious areas, designed in a way to maximise usable spaces, create a warm and envious living experience.

Located on the western suburbs of Pafos, at a quiet, peaceful, and upscale residential area, while only 500m from the highway connecting Pafos to Limassol and with all amenities a few minutes away, "Konia Thea" is the ideal option for a rare permanent living investment.











#### **MASTER PLAN**



#### FLOOR PLAN Villa 1





#### FLOOR PLAN Villa 2





#### **LOCATION**





CITY CENTER 1KM



BEACH 5KM



AIRPORT 15KM



RESTAURANT

2KM



SUPERMARKET 5KM



SCHOOL 7KM



GOLF COURSE 10KM



### **SPECIFICATIONS**

- ·3- 4 Bedrooms
- ·Private overflow swimming pool
- ·Private roof garden
- ·Contemporary Architectural Design
- ·Upgraded thermal aluminium series
- ·Tailor made kitchen design
- ·Wide range of imported ceramic tiles and marbles
- ·Branded sanitary ware
- ·Provisions for central heating and A/C
- ·Energy efficiency class A