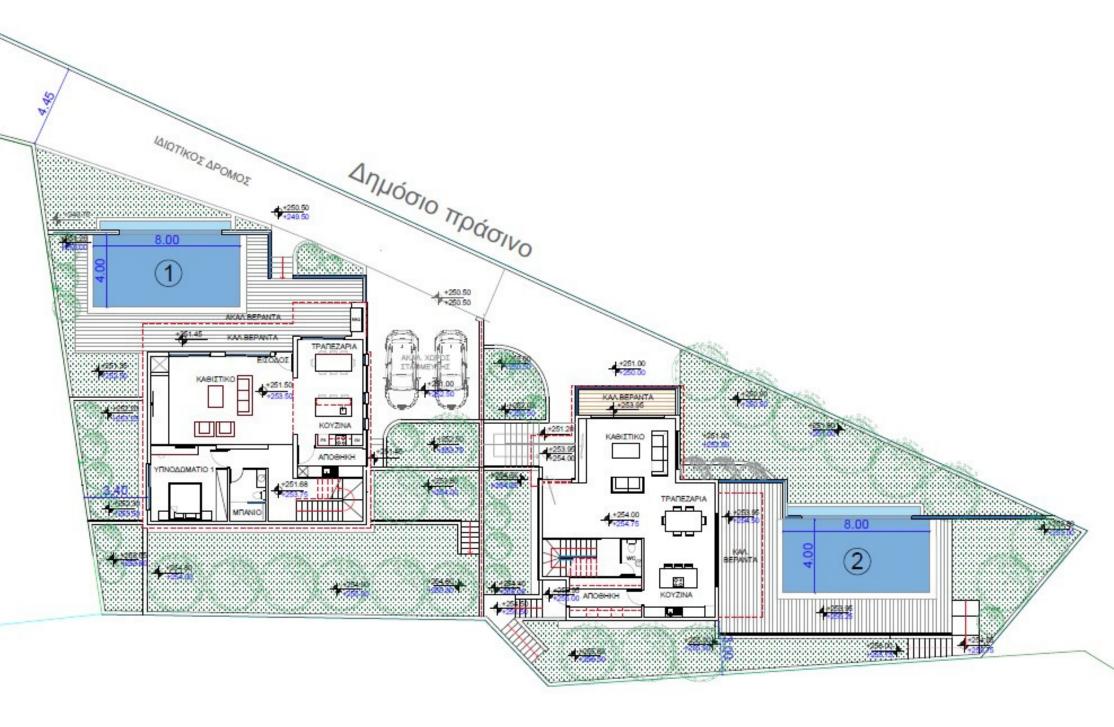

as for permanent living.

Each villa enjoys breath-taking unobstructed sea views and the most stunning sunsets over the water that Cyprus has to offer. The richly designed architecture blends exterior and interior spaces in harmony, creating a pleasant environment to enjoy the overflow swimming pool and the relaxing patio terraces.

The privacy the natural landscape plot offers and the spacious areas, designed in a way to maximise usable spaces, create a warm and envious living experience.

Located on the western suburbs of Pafos, at a quiet, peaceful, and upscale residential area, while only 500m from the highway connecting Pafos to Limassol and with all amenities a few minutes away, "Konia Thea" is the ideal option for a rare permanent living investment.











#### **MASTER PLAN**



#### FLOOR PLAN Villa 1





#### FLOOR PLAN Villa 2





#### **LOCATION**





CITY CENTER 1KM



BEACH 5KM



AIRPORT 15KM



RESTAURANT

2KM



SUPERMARKET 5KM



SCHOOL 7KM



GOLF COURSE 10KM



### **SPECIFICATIONS**

- ·3- 4 Bedrooms
- ·Private overflow swimming pool
- ·Private roof garden
- ·Contemporary Architectural Design
- ·Upgraded thermal aluminium series
- ·Tailor made kitchen design
- ·Wide range of imported ceramic tiles and marbles
- ·Branded sanitary ware
- ·Provisions for central heating and A/C
- ·Energy efficiency class A