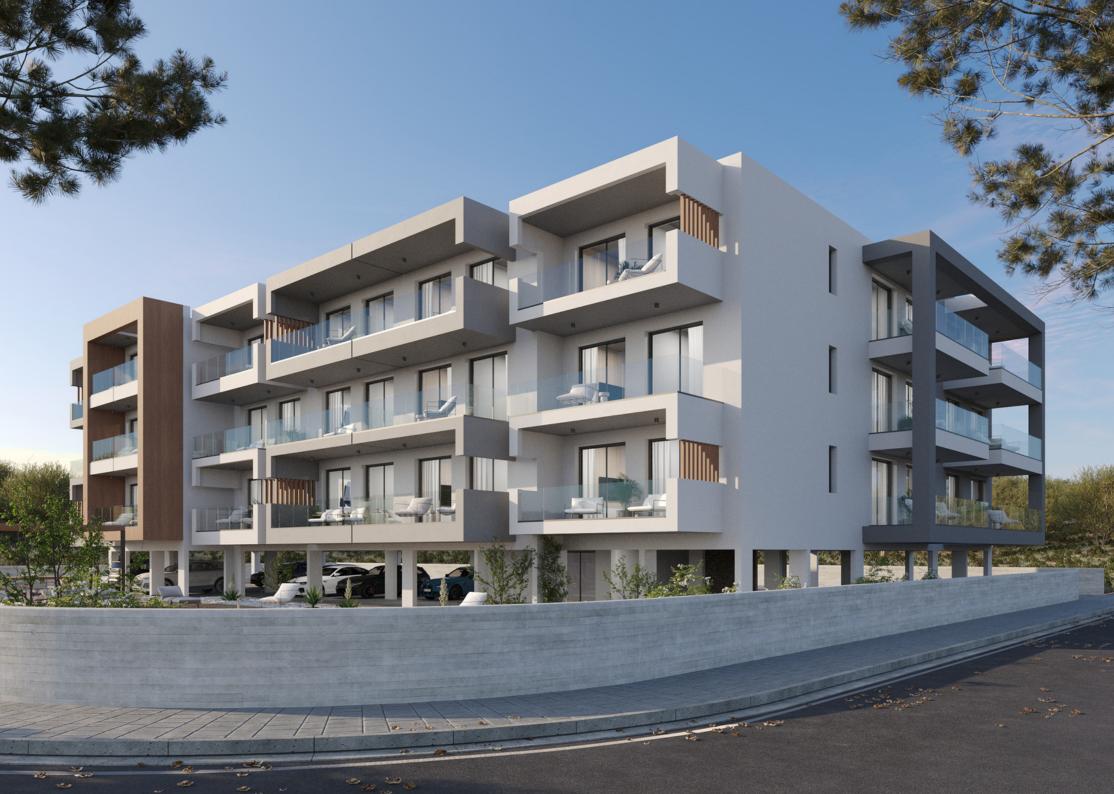

# **DOMENICA ARIAD**

"Domenica Ariad" consists of 27 apartments, over three floors, with a large communal overflow swimming pool, landscaped gardens and an outdoor snack bar.

The complex is located in the sought after area of Universal in Pafos, the most popular area for short terms rentals in Cyprus and one of the most popular for permanent living in Pafos.

The large public green area opposite the plot offers unobstructed sea-view, enhancing the feel of tranquility and creating a secluded environment for the residents.

"Domenica Ariad" is located only a few minutes' drive from Pafos Town Centre and within walking distance from lasis Private Hospital, Neapolis University and the sea.

With developments in Universal enjoying higher rental yields and capital appreciation in the last years, "Domenica Ariad" is a great opportunity for both independent buyers and investors.