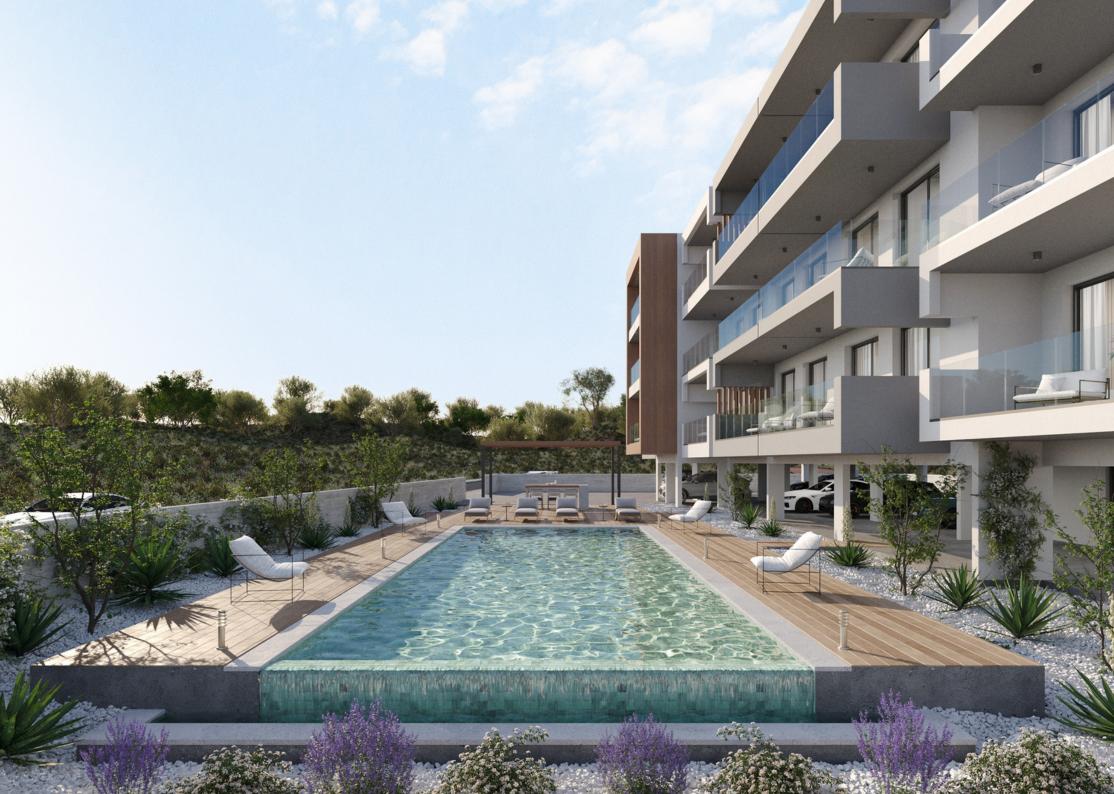

# **DOMENICA ARIAD**

"Domenica Ariad" consists of 27 apartments, over three floors, with a large communal overflow swimming pool, landscaped gardens and an outdoor snack bar.

The complex is located in the sought after area of Universal in Pafos, the most popular area for short terms rentals in Cyprus and one of the most popular for permanent living in Pafos.

The large public green area opposite the plot offers unobstructed sea-view, enhancing the feel of tranquility and creating a secluded environment for the residents.

"Domenica Ariad" is located only a few minutes' drive from Pafos Town Centre and within walking distance from lasis Private Hospital, Neapolis University and the sea.

With developments in Universal enjoying higher rental yields and capital appreciation in the last years, "Domenica Ariad" is a great opportunity for both independent buyers and investors.