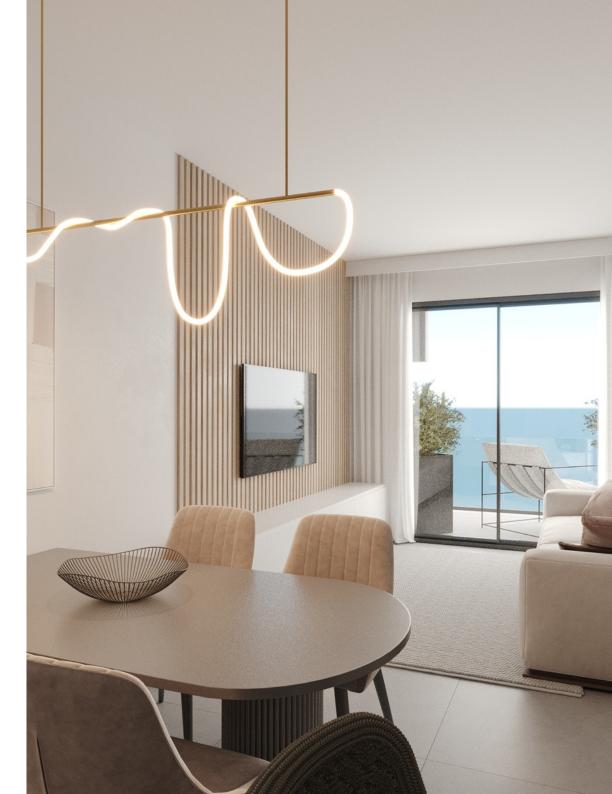

### **SPECIFICATIONS**

- · Studio, 1-Bedroom and 2-Bedroom flats
- · Contemporary Architectural Design
- · Upgraded thermal aluminium series
- · Tailor made kitchen design
- · Wide range of imported ceramic tiles and marbles
- · Branded sanitary ware
- · Provisions for central heating and A/C
- · Energy saving designed property
- · Overflow swimming pool
- · Snack bar
- · Opposite a large public green area
- · In the heart of the sought after Universal area in Pafos