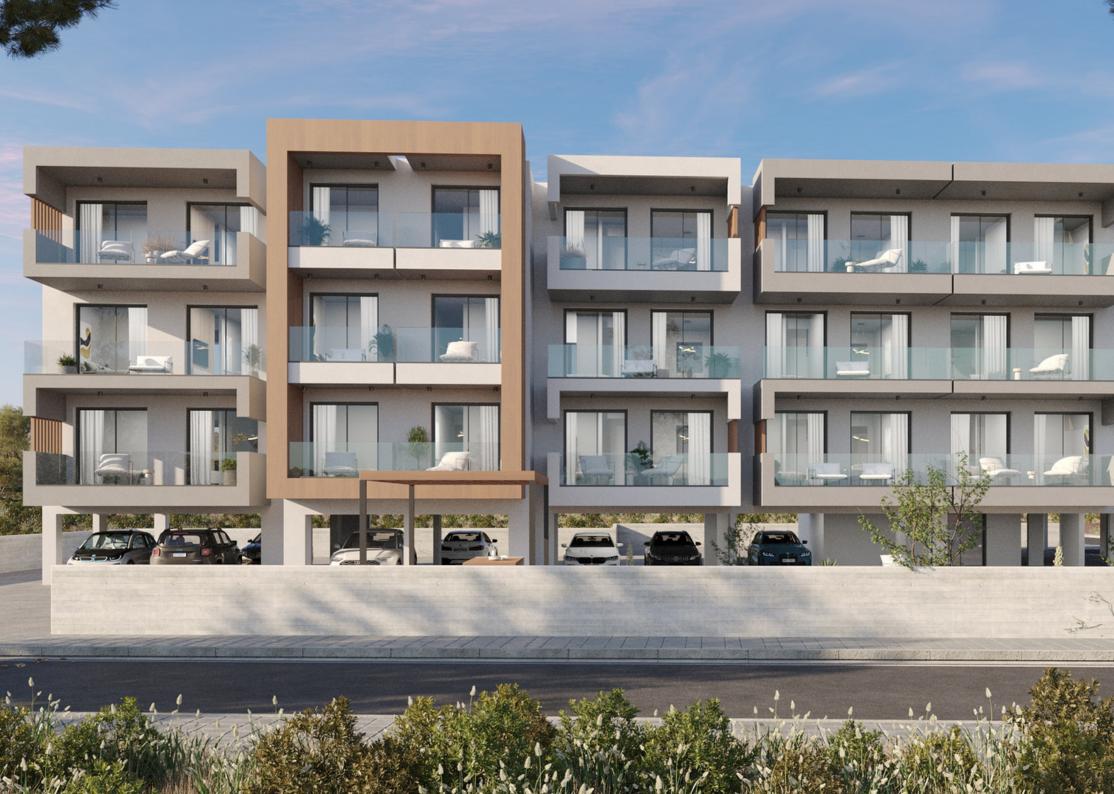

# **DOMENICA ARIAD**

"Domenica Ariad" consists of 27 apartments, over three floors, with a large communal overflow swimming pool, landscaped gardens and an outdoor snack bar.

The complex is located in the sought after area of Universal in Pafos, the most popular area for short terms rentals in Cyprus and one of the most popular for permanent living in Pafos.

The large public green area opposite the plot offers unobstructed sea-view, enhancing the feel of tranquility and creating a secluded environment for the residents.

"Domenica Ariad" is located only a few minutes' drive from Pafos Town Centre and within walking distance from lasis Private Hospital, Neapolis University and the sea.

With developments in Universal enjoying higher rental yields and capital appreciation in the last years, "Domenica Ariad" is a great opportunity for both independent buyers and investors.