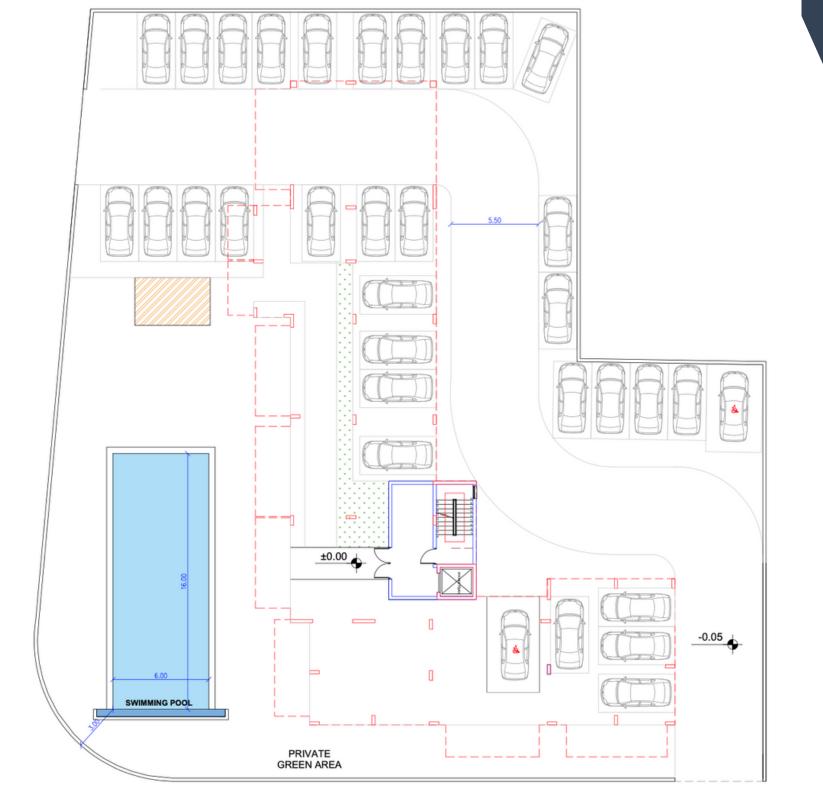

ommunal overflow swimming pool, landscaped gardens and an outdoor snack bar.

The complex is located in the sought after area of Universal in Pafos, the most popular area for short terms rentals in Cyprus and one of the most popular for permanent living in Pafos.

The large public green area opposite the plot offers unobstructed sea-view, enhancing the feel of tranquility and creating a secluded environment for the residents.

"Domenica Ariad" is located only a few minutes' drive from Pafos Town Centre and within walking distance from lasis Private Hospital, Neapolis University and the sea.

With developments in Universal enjoying higher rental yields and capital appreciation in the last years, "Domenica Ariad" is a great opportunity for both independent buyers and investors.















# Master plan

# FLOOR PLAN



## **LOCATION**





CITY CENTER 1KM



BEACH 1KM



AIRPORT 10KM



RESTAURANT 100m



SUPERMARKET 100m



SCHOOL 300m





### **SPECIFICATIONS**

- · Studio, 1-Bedroom and 2-Bedroom flats
- · Contemporary Architectural Design
- · Upgraded thermal aluminium series
- · Tailor made kitchen design
- · Wide range of imported ceramic tiles and marbles
- · Branded sanitary ware
- · Provisions for central heating and A/C
- · Energy saving designed property
- · Overflow swimming pool
- · Snack bar
- · Opposite a large public green area
- · In the heart of the sought after Universal area in Pafos