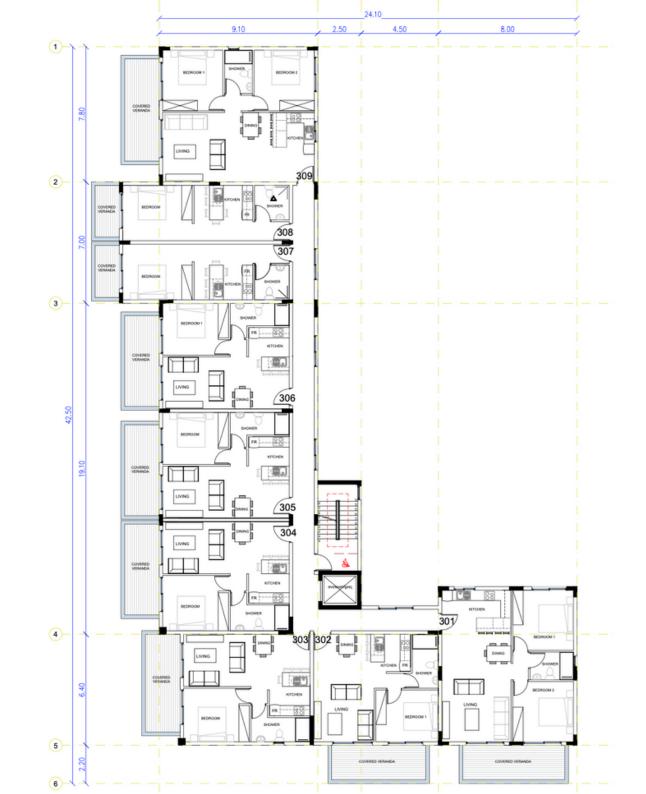

landscaped gardens and an outdoor snack bar.

The complex is located in the sought after area of Universal in Pafos, the most popular area for short terms rentals in Cyprus and one of the most popular for permanent living in Pafos.

The large public green area opposite the plot offers unobstructed sea-view, enhancing the feel of tranquility and creating a secluded environment for the residents.

"Domenica Ariad" is located only a few minutes' drive from Pafos Town Centre and within walking distance from lasis Private Hospital, Neapolis University and the sea.

With developments in Universal enjoying higher rental yields and capital appreciation in the last years, "Domenica Ariad" is a great opportunity for both independent buyers and investors.















# Master plan

# FLOOR PLAN



## **LOCATION**





CITY CENTER 1KM



BEACH 1KM



AIRPORT 10KM



RESTAURANT 100m



SUPERMARKET 100m



SCHOOL 300m





### **SPECIFICATIONS**

- · Studio, 1-Bedroom and 2-Bedroom flats
- · Contemporary Architectural Design
- · Upgraded thermal aluminium series
- · Tailor made kitchen design
- · Wide range of imported ceramic tiles and marbles
- · Branded sanitary ware
- · Provisions for central heating and A/C
- · Energy saving designed property
- · Overflow swimming pool
- · Snack bar
- · Opposite a large public green area
- · In the heart of the sought after Universal area in Pafos