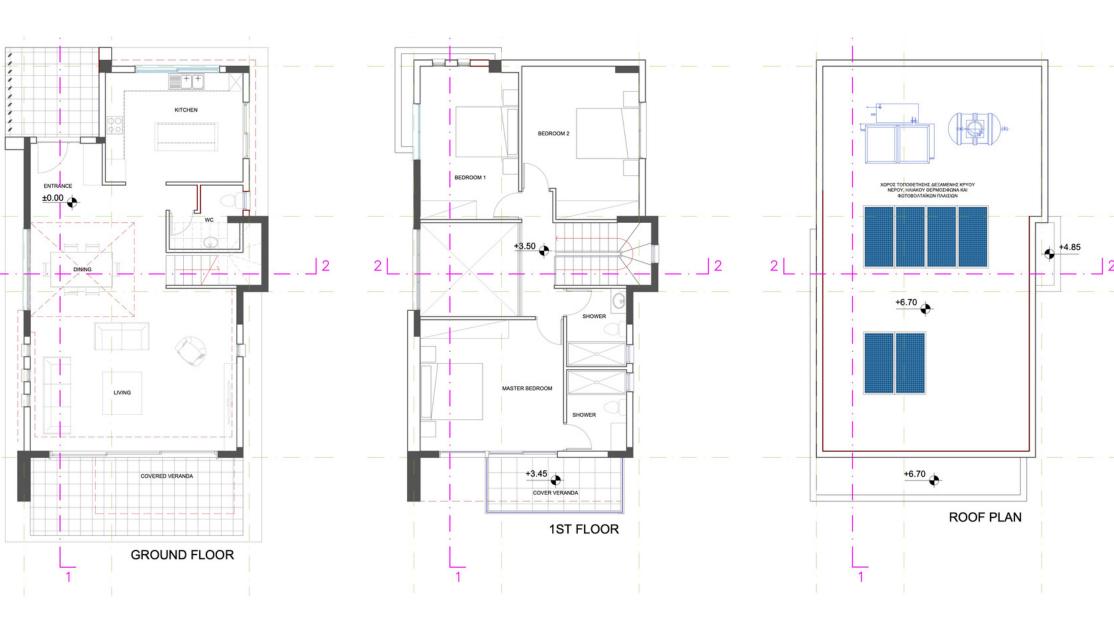

overflow swimming pools, adding a touch of luxury to the serene landscape.

The modern architectural approach blends
the project seamlessly with the natural
environment, creating spacious and
efficient interior areas. The location is
exceptional, providing unobstructed views
of Pafos and the Mediterranean Sea from
every single house. The village center is
only 2 minutes away, offering
convenience without compromising
tranquility.

Whether you seek an investment opportunity or your private residence, "HILLTOP" is the ideal choice. Embrace a modern lifestyle that harmoniously integrates with the natural beauty of Cyprus, promising not just a home but an exclusive retreat with breathtaking views and easy access to village amenities.





















#### **FLOOR PLANS**

House 1-4-10-12



#### **FLOOR PLANS**

House 3-5-9-11



GROUND FLOOR FIRST FLOOR ROOF

#### **FLOOR PLANS**

**House 15-16** 



GROUND FLOOR FIRST FLOOR

## LOCATION





CITY CENTER 1KM



BEACH 5KM



AIRPORT 15KM



RESTAURANT 100 MTRS



SUPERMARKET 1KM



SCHOOL 1KM

**GOLF** 

5KM

COURSE