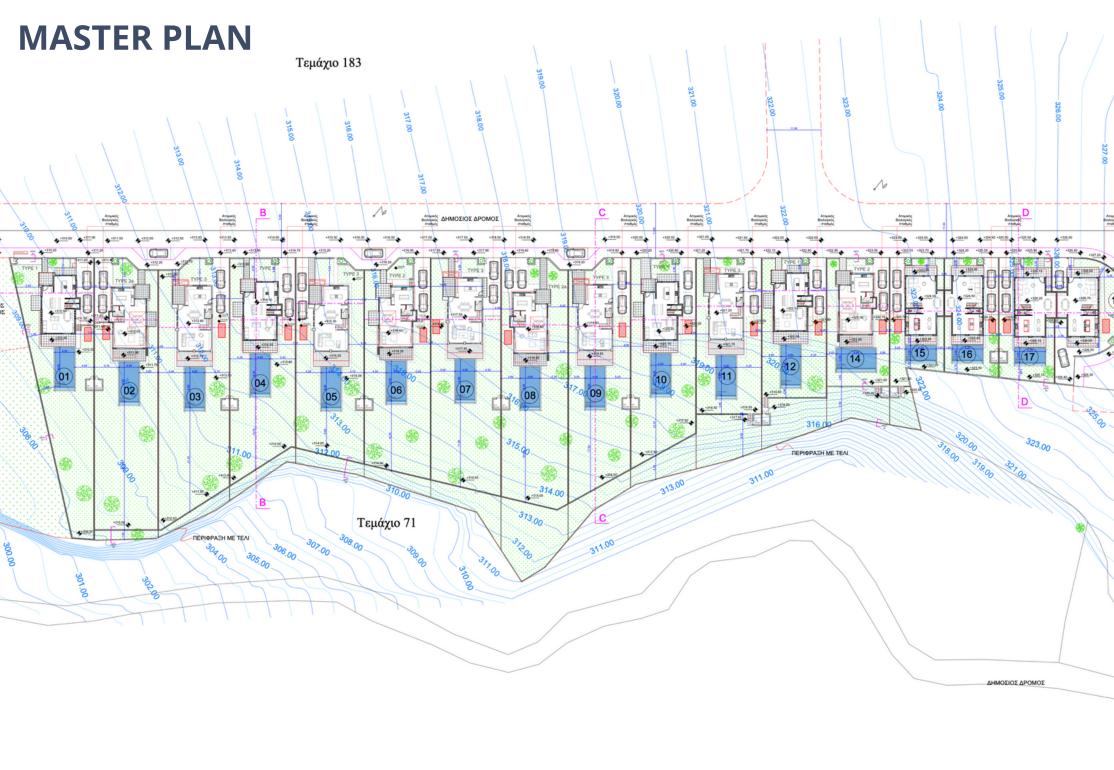

### Hilltop

This collection of 17 2-storey houses offers a range of 3 and 4-bedroom residences, each boasting 4 bathrooms, sprawling across large plots of up to 850 sq.m. The properties feature optional roof gardens and overflow swimming pools, adding a touch of luxury to the serene landscape.