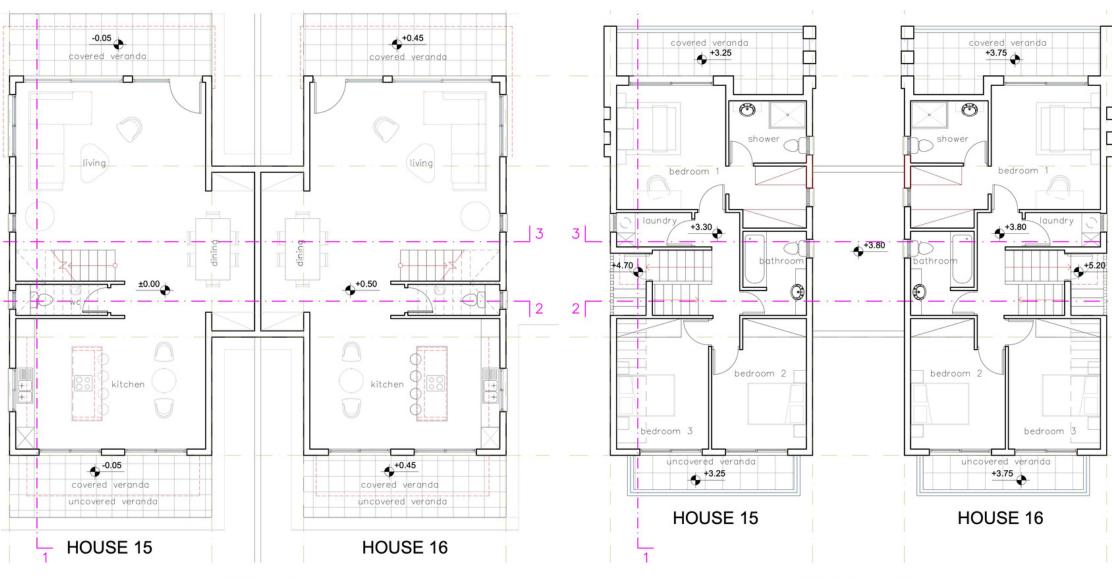

nds
the project seamlessly with the natural
environment, creating spacious and
efficient interior areas. The location is
exceptional, providing unobstructed views
of Pafos and the Mediterranean Sea from
every single house. The village center is
only 2 minutes away, offering
convenience without compromising
tranquility.

Whether you seek an investment opportunity or your private residence, "HILLTOP" is the ideal choice. Embrace a modern lifestyle that harmoniously integrates with the natural beauty of Cyprus, promising not just a home but an exclusive retreat with breathtaking views and easy access to village amenities.





















#### **FLOOR PLANS**

House 1-4-10-12



#### **FLOOR PLANS**

House 3-5-9-11



GROUND FLOOR FIRST FLOOR ROOF

#### **FLOOR PLANS**

**House 15-16** 



GROUND FLOOR FIRST FLOOR

## LOCATION





CITY CENTER 1KM



BEACH 5KM



AIRPORT 15KM



RESTAURANT 100 MTRS



SUPERMARKET 1KM



SCHOOL 1KM

**GOLF** 

5KM

COURSE