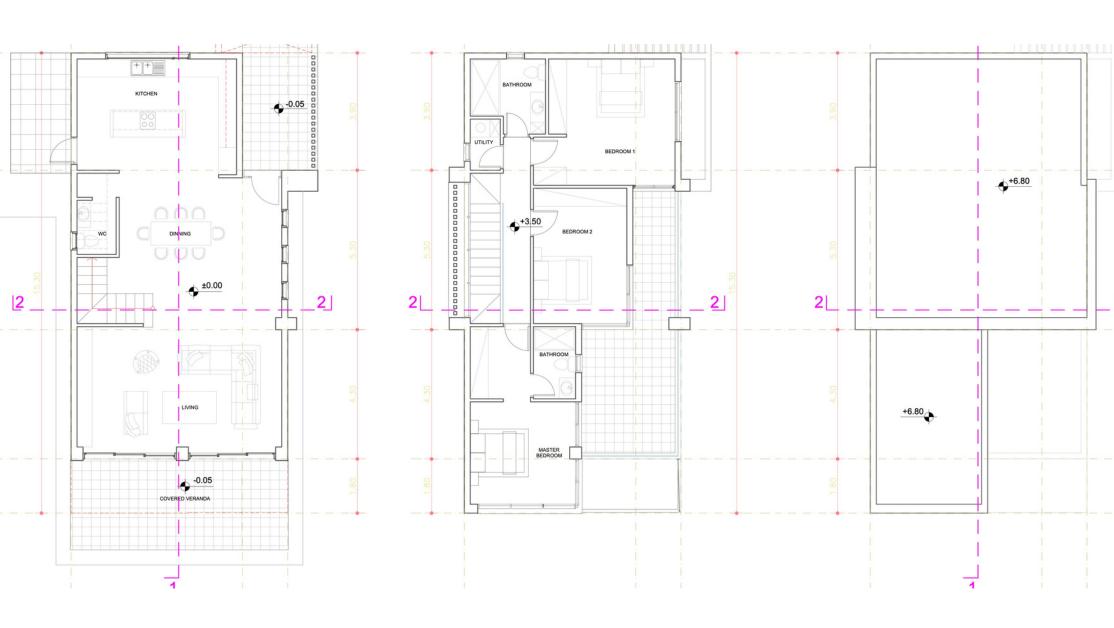

of luxury to the serene landscape.

The modern architectural approach blends
the project seamlessly with the natural
environment, creating spacious and
efficient interior areas. The location is
exceptional, providing unobstructed views
of Pafos and the Mediterranean Sea from
every single house. The village center is
only 2 minutes away, offering
convenience without compromising
tranquility.

Whether you seek an investment opportunity or your private residence, "HILLTOP" is the ideal choice. Embrace a modern lifestyle that harmoniously integrates with the natural beauty of Cyprus, promising not just a home but an exclusive retreat with breathtaking views and easy access to village amenities.





















#### **FLOOR PLANS**

House 1-4-10-12



#### **FLOOR PLANS**

House 3-5-9-11



GROUND FLOOR FIRST FLOOR ROOF

#### **FLOOR PLANS**

**House 15-16** 



GROUND FLOOR FIRST FLOOR

## LOCATION





CITY CENTER 1KM



BEACH 5KM



AIRPORT 15KM



RESTAURANT 100 MTRS



SUPERMARKET 1KM



SCHOOL 1KM

**GOLF** 

5KM

COURSE