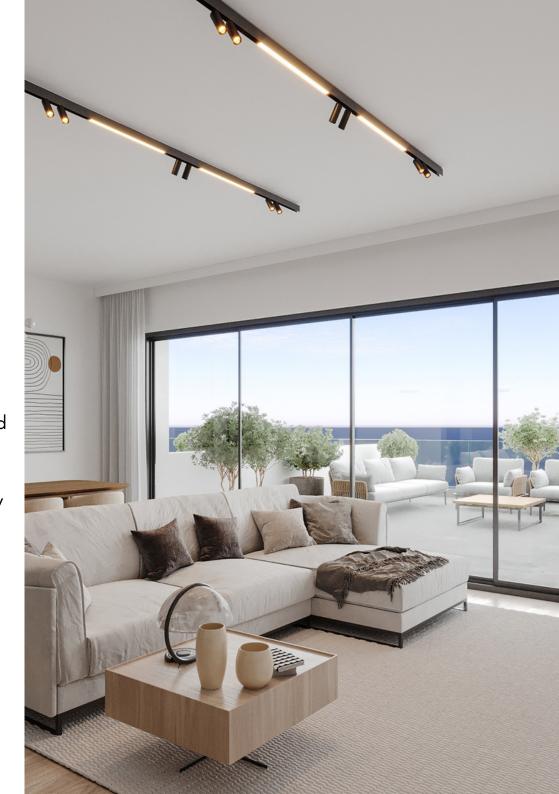

## **SPECIFICATIONS**

- · 4 x 1 bedroom and 8 x 2 bedroom apartments
- · Contemporary Architectural Design
- · Upgraded thermal aluminium series
- · Tailor made kitchen design
- · Wide range of imported ceramic tiles and marbles
- · Branded sanitary ware
- · Provisions for central heating and A/C
- · Unobstructed Sea View
- · Large verandas with sea nd mountian views
- · Energy efficiency class "A"