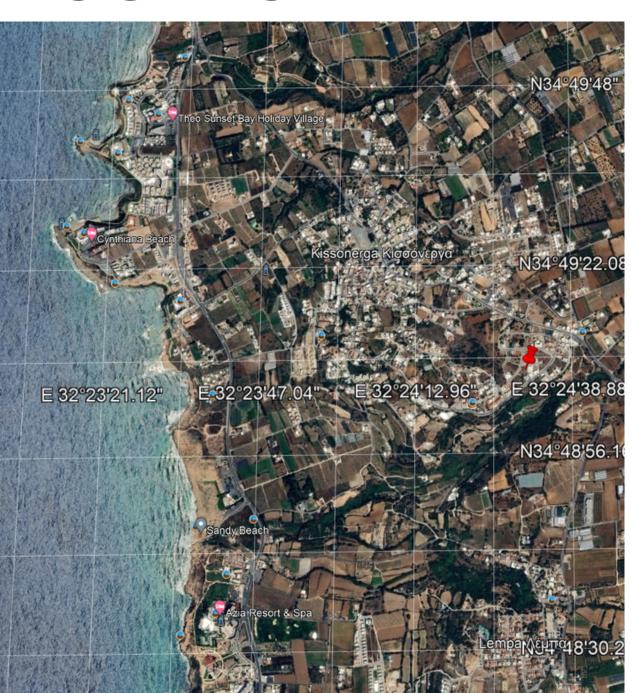

## KISSONERGA

Kissonerga Village is situated west of the Paphos district three kilometres from the town. It is built at an average altitude of about 70metres from the sea.

More specifically it is located in a valley with a view towards the horizon which is lost in the Mediterranean Sea. The village neighbours with the communities of Emba, Lemba and Chloraka. It is a place with beautiful beaches and intense opposites.

### LOCATION

CITY CENTER 1KM

BEACH 5KM

AIRPORT 15KM

RESTAURANT 2KM

SUPERMARKE T 5KM

SCHOOL 7KM

GOLF COURSE 10KM