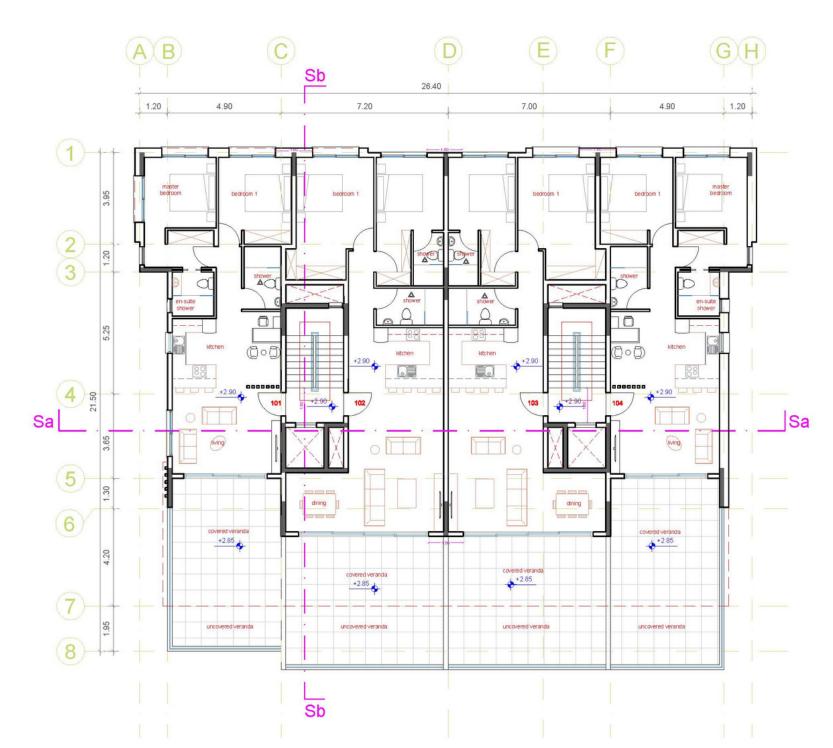

situated on the edge of a cliff offering stunning views of the sea. "The Edge" presents a collection of modern apartments thoughtfully designed to optimize this breathtaking view.

Experience the joy of living just a short distance away from the enchanting sea and Pafos charming harbor, while still enjoying easy access to all essential amenities. "The Edge" offers a perfect balance of serenity and convenience, ensuring that the people who live here have an easy and luxurious life.













#### → 0.30 0.30 **MASTER PLAN** → -0.20 -0.20 P12 P13 -0.50 -0.35 **♦** -0.45 → -0.55 -0.90 P14 P6 <del>+0.40</del> <del>-0.90</del> P10 → -0.30 0.60 -<del>-</del>0.40 -0.85 P11 ÷2.90 Sa ÷-0.85 <del>+ 0.80</del> <del>+ 0.60</del> +-0.80 -1.40 0 ÷-1.00 Sb SITE PLAN

#### **FLOOR PLAN**

FIRST FLOOR





#### **FLOOR PLAN**

1. SOLAR PANEL
2. HOT WATER TANK
3. COLD WATER TANK
4. REINFORSED CONCRETE

ROOF



### LOCATION





CITY CENTER 1KM



BEACH 5KM



AIRPORT 15KM



RESTAURANT 2KM



SUPERMARKE T 5KM



SCHOOL 7KM



GOLF COURSE 10KM



## **SPECIFICATIONS**

- · 4 x 1 bedroom and 8 x 2 bedroom apartments
- · Contemporary Architectural Design
- · Upgraded thermal aluminium series
- · Tailor made kitchen design
- · Wide range of imported ceramic tiles and marbles
- · Branded sanitary ware
- · Provisions for central heating and A/C
- · Unobstructed Sea View
- · Large verandas with sea nd mountian views
- · Energy efficiency class "A"