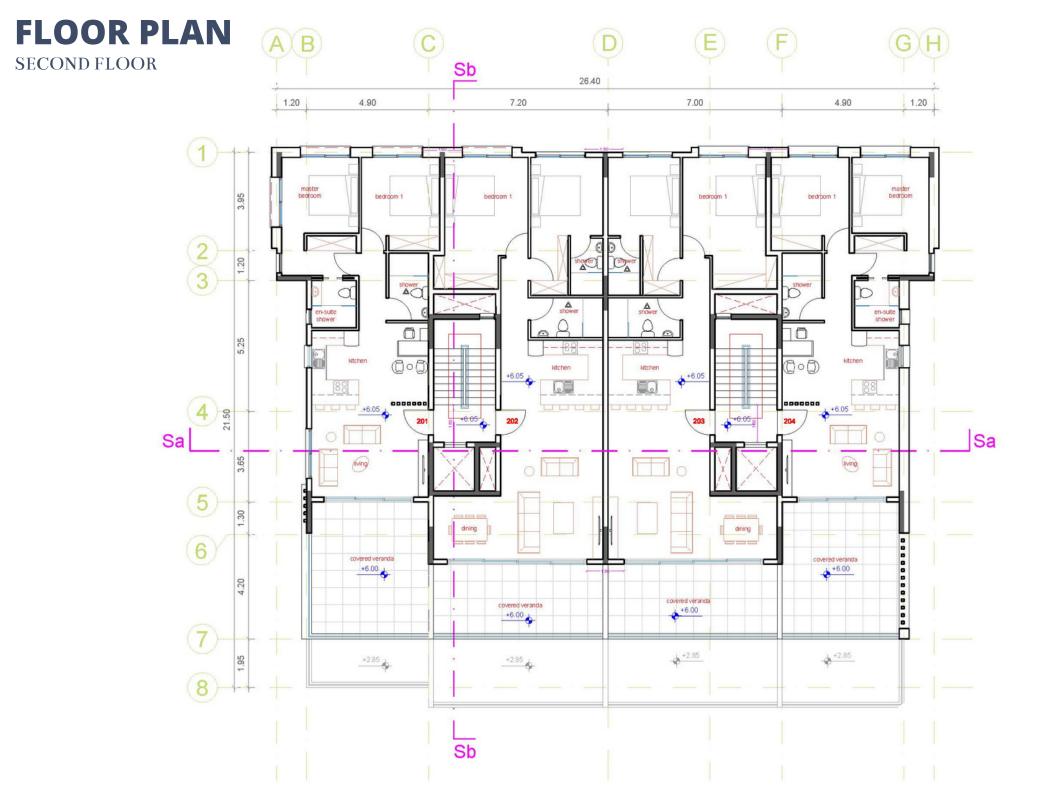

tuated on the edge of a cliff offering stunning views of the sea. "The Edge" presents a collection of modern apartments thoughtfully designed to optimize this breathtaking view.

Experience the joy of living just a short distance away from the enchanting sea and Pafos charming harbor, while still enjoying easy access to all essential amenities. "The Edge" offers a perfect balance of serenity and convenience, ensuring that the people who live here have an easy and luxurious life.













#### → 0.30 0.30 **MASTER PLAN** → -0.20 -0.20 P12 P13 -0.50 -0.35 **♦** -0.45 → -0.55 -0.90 P14 P6 <del>+0.40</del> <del>-0.90</del> P10 → -0.30 0.60 -<del>-</del>0.40 -0.85 P11 ÷2.90 Sa ÷-0.85 <del>+ 0.80</del> <del>+ 0.60</del> +-0.80 -1.40 0 ÷-1.00 Sb SITE PLAN

#### **FLOOR PLAN**

FIRST FLOOR





#### **FLOOR PLAN**

1. SOLAR PANEL
2. HOT WATER TANK
3. COLD WATER TANK
4. REINFORSED CONCRETE

ROOF



### LOCATION





CITY CENTER 1KM



BEACH 5KM



AIRPORT 15KM



RESTAURANT 2KM



SUPERMARKE T 5KM



SCHOOL 7KM



GOLF COURSE 10KM



## **SPECIFICATIONS**

- · 4 x 1 bedroom and 8 x 2 bedroom apartments
- · Contemporary Architectural Design
- · Upgraded thermal aluminium series
- · Tailor made kitchen design
- · Wide range of imported ceramic tiles and marbles
- · Branded sanitary ware
- · Provisions for central heating and A/C
- · Unobstructed Sea View
- · Large verandas with sea nd mountian views
- · Energy efficiency class "A"