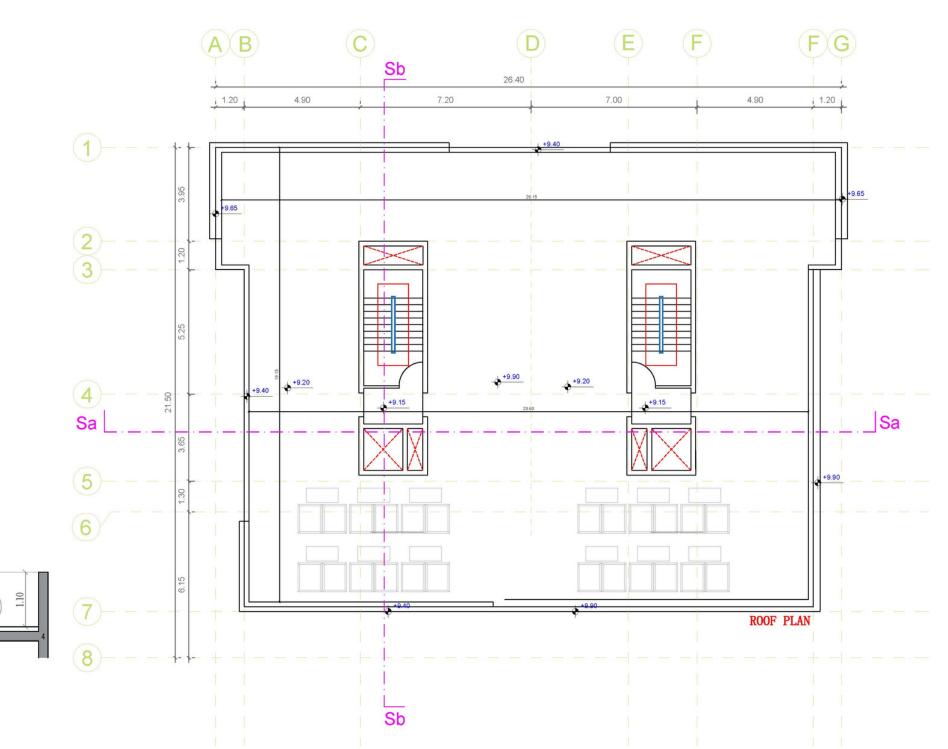

#### **FLOOR PLAN**

1. SOLAR PANEL
2. HOT WATER TANK
3. COLD WATER TANK
4. REINFORSED CONCRETE

ROOF