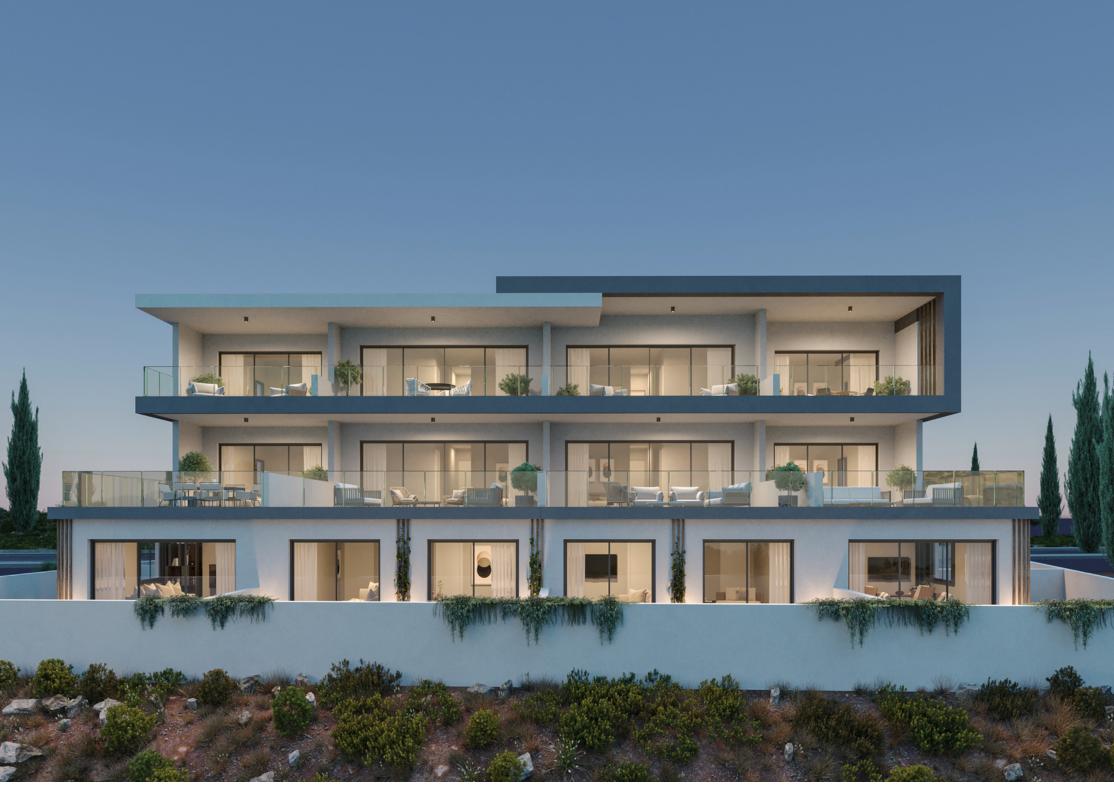

#### THE EDGE

A unique residential project set in the sought-after location of Kisonerga, Pafos, offering unobstructed views of the sea. A fancy coastal development that elevates modern living with its architecture and well designed spaces.

Consisting of four 1-bedroom and eight 2-bedroom apartments situated on the edge of a cliff offering stunning views of the sea. "The Edge" presents a collection of modern apartments thoughtfully designed to optimize this breathtaking view.

## **SPECIFICATIONS**

- · 4 x 1 bedroom and 8 x 2 bedroom apartments
- · Contemporary Architectural Design
- · Upgraded thermal aluminium series
- · Tailor made kitchen design
- · Wide range of imported ceramic tiles and marbles
- · Branded sanitary ware
- · Provisions for central heating and A/C
- · Unobstructed Sea View
- · Large verandas with sea nd mountian views
- · Energy efficiency class "A"