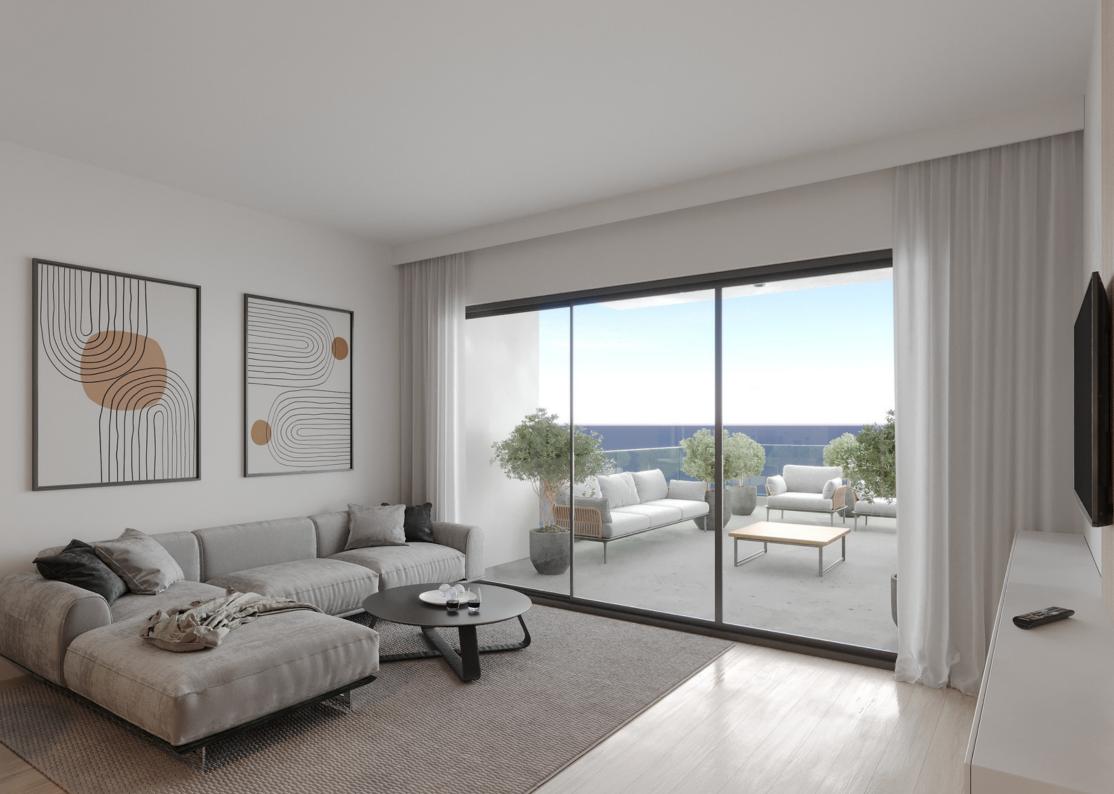

## **SPECIFICATIONS**

- · 4 x 1 bedroom and 8 x 2 bedroom apartments
- · Contemporary Architectural Design
- · Upgraded thermal aluminium series
- · Tailor made kitchen design
- · Wide range of imported ceramic tiles and marbles
- · Branded sanitary ware
- · Provisions for central heating and A/C
- · Unobstructed Sea View
- · Large verandas with sea nd mountian views
- · Energy efficiency class "A"