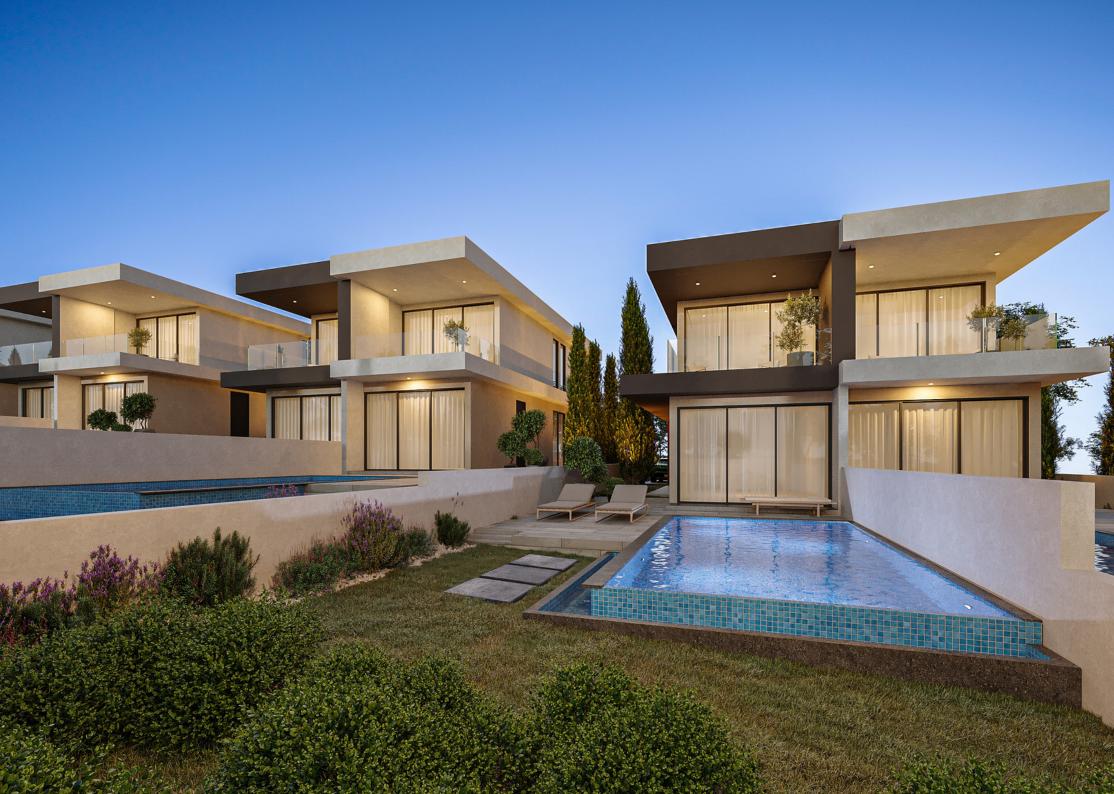

### GEMINI

This collection of 15 2-storey houses offers a range of 3 bedroom residences, each boasting 3 bathrooms. The properties feature optional swimming pools, adding a touch of luxury to the serene landscape.

The modern architectural approach blends the project seamlessly with the natural environment, creating spacious and efficient interior areas. The location is exceptional, providing unobstructed views of Pafos and the Mediterranean Sea from every single house. The village center is only 2 minutes away, offering convenience without compromising tranquility. Whether you seek an investment opportunity or your private residence.

opportunity or your private residence, "GEMINI" is the ideal choice.

Embrace a modern lifestyle that harmoniously integrates with the natural beauty of Cyprus, promising not just a home but an exclusive retreat with breathtaking views and easy access to village amenities.

#### GEMINI Specifications

- 15 3 Bedroom Villas
  Contemporary Architectural Design
  Upgraded thermal aluminium series
  Tailor made kitchen design
  Wide range of imported ceramic tiles
  and marbles
  Branded sanitary ware
  Provisions for central heating and A/C
  Detached properties
- · Unobstructed Sea View
- Energy saving designed property
- Optional Swimming pool