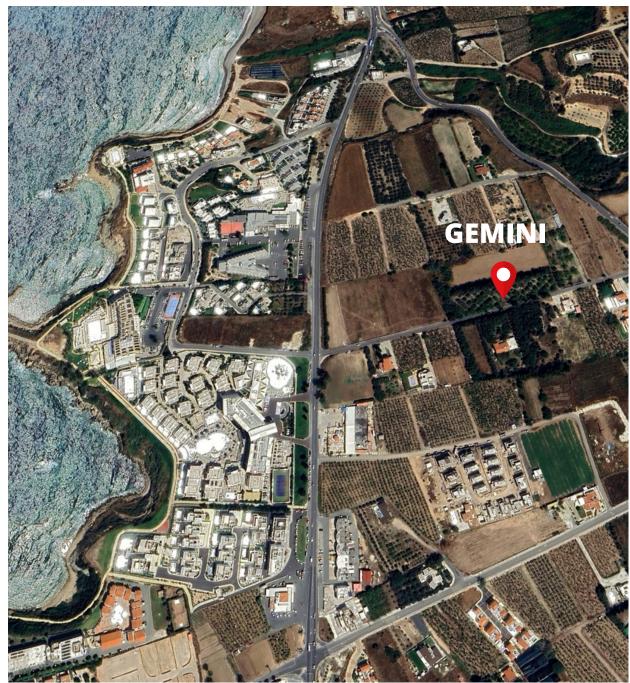

modern architectural approach blends the project seamlessly with the natural environment, creating spacious and efficient interior areas. The location is exceptional, providing unobstructed views of Pafos and the Mediterranean Sea from every single house. The village center is only 2 minutes away, offering convenience without compromising tranquility. Whether you seek an investment opportunity or your private residence.

opportunity or your private residence, "GEMINI" is the ideal choice.

Embrace a modern lifestyle that harmoniously integrates with the natural beauty of Cyprus, promising not just a home but an exclusive retreat with breathtaking views and easy access to village amenities.



















#### **MASTER PLAN**



#### **FLOOR PLANS**

**House 1-14** 





### LOCATION





#### GEMINI Specifications

- 15 3 Bedroom Villas
  Contemporary Architectural Design
  Upgraded thermal aluminium series
  Tailor made kitchen design
  Wide range of imported ceramic tiles
  and marbles
  Branded sanitary ware
  Provisions for central heating and A/C
  Detached properties
- · Unobstructed Sea View
- Energy saving designed property
- Optional Swimming pool