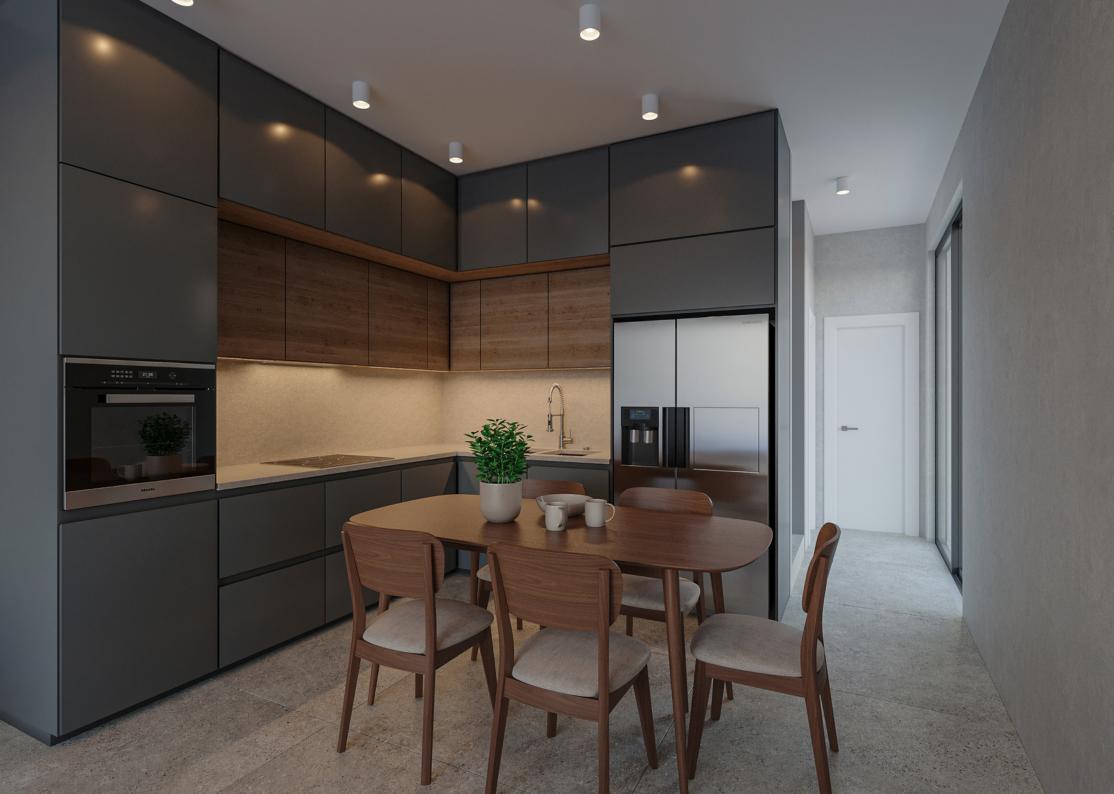

#### GEMINI Specifications

- 15 3 Bedroom Villas
  Contemporary Architectural Design
  Upgraded thermal aluminium series
  Tailor made kitchen design
  Wide range of imported ceramic tiles
  and marbles
  Branded sanitary ware
  Provisions for central heating and A/C
  Detached properties
- · Unobstructed Sea View
- Energy saving designed property
- Optional Swimming pool