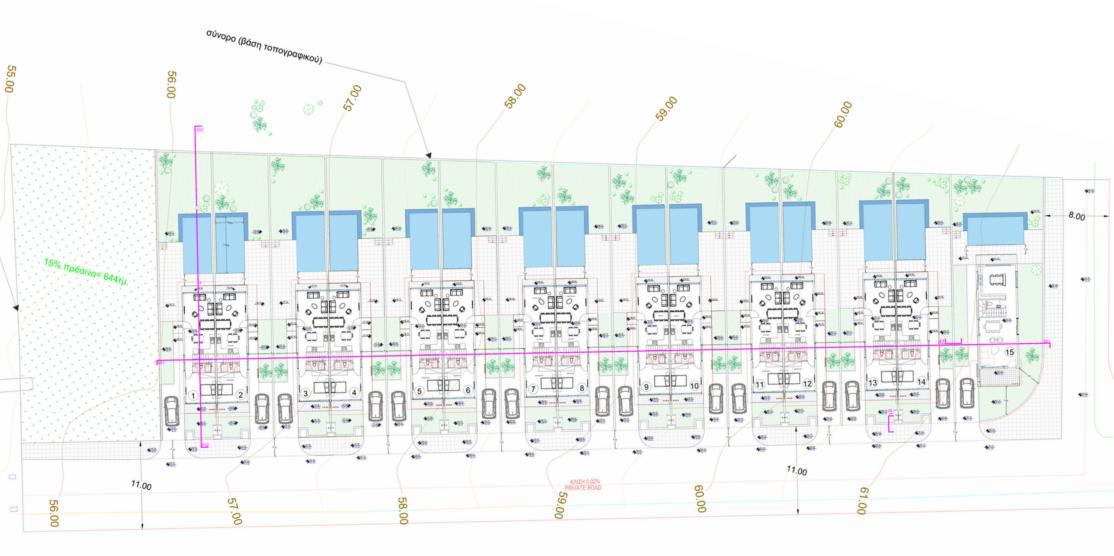

ols, adding a touch of luxury to the serene landscape.

The modern architectural approach blends the project seamlessly with the natural environment, creating spacious and efficient interior areas. The location is exceptional, providing unobstructed views of Pafos and the Mediterranean Sea from every single house. The village center is only 2 minutes away, offering convenience without compromising tranquility. Whether you seek an investment opportunity or your private residence.

opportunity or your private residence, "GEMINI" is the ideal choice.

Embrace a modern lifestyle that harmoniously integrates with the natural beauty of Cyprus, promising not just a home but an exclusive retreat with breathtaking views and easy access to village amenities.



















#### **MASTER PLAN**



#### **FLOOR PLANS**

**House 1-14** 





### LOCATION





#### GEMINI Specifications

- 15 3 Bedroom Villas
  Contemporary Architectural Design
  Upgraded thermal aluminium series
  Tailor made kitchen design
  Wide range of imported ceramic tiles
  and marbles
  Branded sanitary ware
  Provisions for central heating and A/C
  Detached properties
- · Unobstructed Sea View
- Energy saving designed property
- Optional Swimming pool