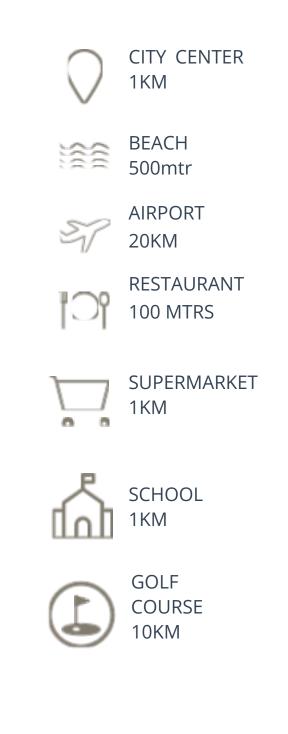

odern architectural approach blends the project seamlessly with the natural environment, creating spacious and efficient interior areas. The location is exceptional, providing unobstructed views of Pafos and the Mediterranean Sea from every single house. The village center is only 2 minutes away, offering convenience without compromising tranquility. Whether you seek an investment opportunity or your private residence.

opportunity or your private residence, "GEMINI" is the ideal choice.

Embrace a modern lifestyle that harmoniously integrates with the natural beauty of Cyprus, promising not just a home but an exclusive retreat with breathtaking views and easy access to village amenities.



















#### **MASTER PLAN**



#### **FLOOR PLANS**

**House 1-14** 





### LOCATION





#### GEMINI Specifications

- 15 3 Bedroom Villas
  Contemporary Architectural Design
  Upgraded thermal aluminium series
  Tailor made kitchen design
  Wide range of imported ceramic tiles
  and marbles
  Branded sanitary ware
  Provisions for central heating and A/C
  Detached properties
- · Unobstructed Sea View
- Energy saving designed property
- Optional Swimming pool