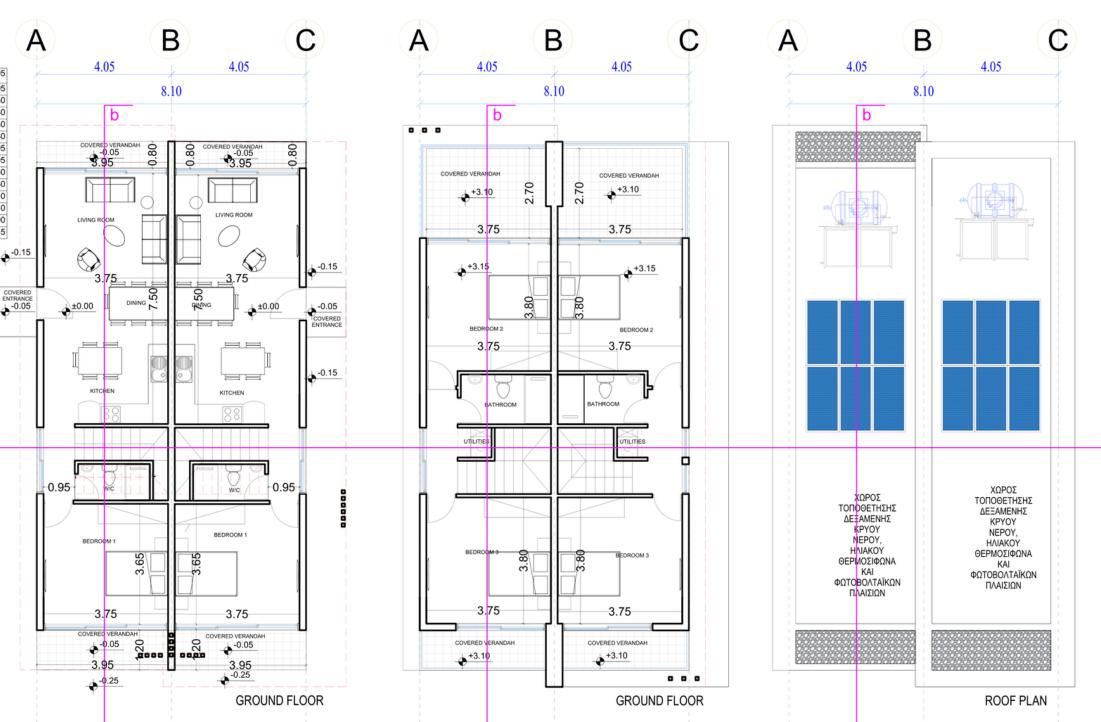

ne landscape.

The modern architectural approach blends the project seamlessly with the natural environment, creating spacious and efficient interior areas. The location is exceptional, providing unobstructed views of Pafos and the Mediterranean Sea from every single house. The village center is only 2 minutes away, offering convenience without compromising tranquility. Whether you seek an investment opportunity or your private residence.

opportunity or your private residence, "GEMINI" is the ideal choice.

Embrace a modern lifestyle that harmoniously integrates with the natural beauty of Cyprus, promising not just a home but an exclusive retreat with breathtaking views and easy access to village amenities.



















#### **MASTER PLAN**



#### **FLOOR PLANS**

**House 1-14** 





### LOCATION





#### GEMINI Specifications

- 15 3 Bedroom Villas
  Contemporary Architectural Design
  Upgraded thermal aluminium series
  Tailor made kitchen design
  Wide range of imported ceramic tiles
  and marbles
  Branded sanitary ware
  Provisions for central heating and A/C
  Detached properties
- · Unobstructed Sea View
- Energy saving designed property
- Optional Swimming pool