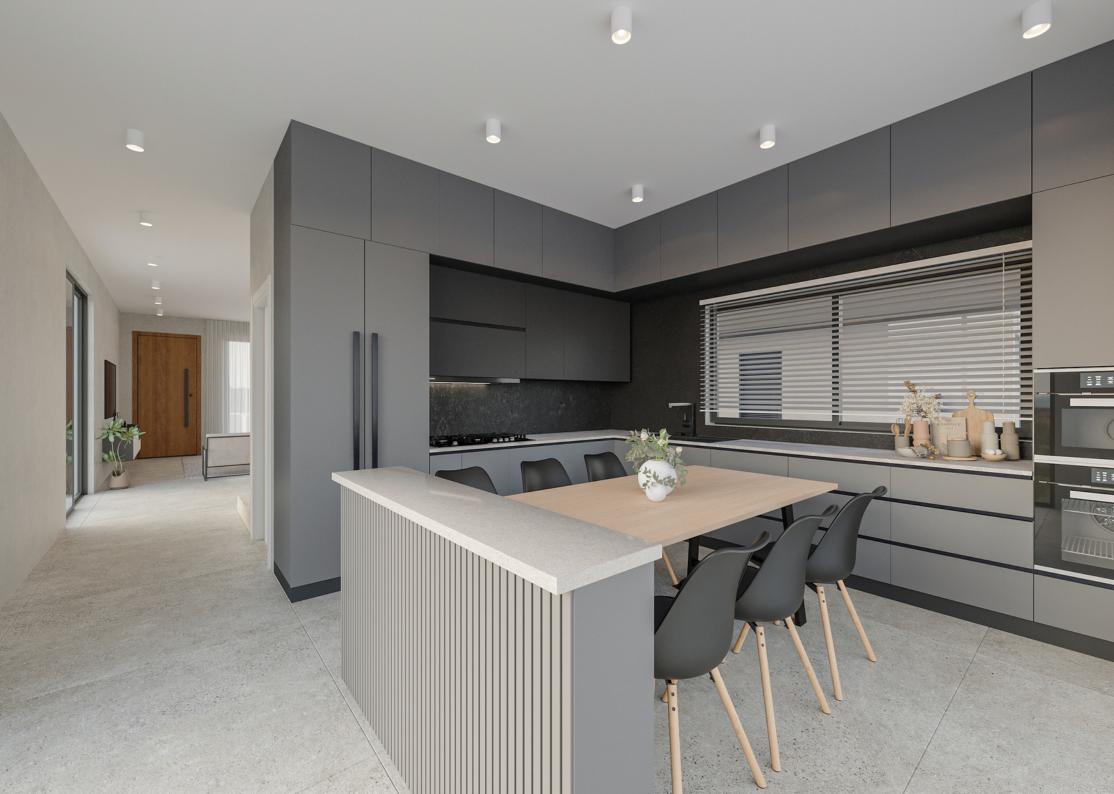

### GEMINI

This collection of 15 2-storey houses offers a range of 3 bedroom residences, each boasting 3 bathrooms. The properties feature optional swimming pools, adding a touch of luxury to the serene landscape.

The modern architectural approach blends the project seamlessly with the natural environment, creating spacious and efficient interior areas. The location is exceptional, providing unobstructed views of Pafos and the Mediterranean Sea from every single house. The village center is only 2 minutes away, offering convenience without compromising tranquility. Whether you seek an investment opportunity or your private residence.

#### GEMINI Specifications

- 15 3 Bedroom Villas
  Contemporary Architectural Design
  Upgraded thermal aluminium series
  Tailor made kitchen design
  Wide range of imported ceramic tiles
  and marbles
  Branded sanitary ware
  Provisions for central heating and A/C
  Detached properties
- · Unobstructed Sea View
- Energy saving designed property
- Optional Swimming pool