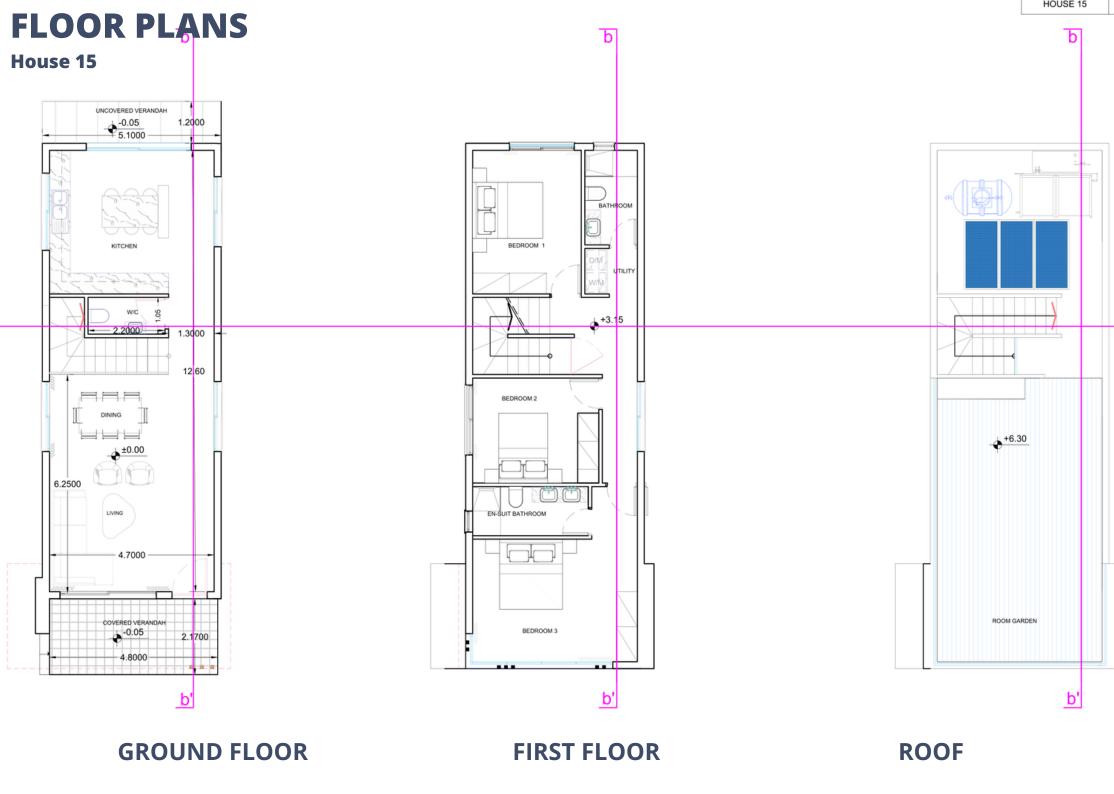

landscape.

The modern architectural approach blends the project seamlessly with the natural environment, creating spacious and efficient interior areas. The location is exceptional, providing unobstructed views of Pafos and the Mediterranean Sea from every single house. The village center is only 2 minutes away, offering convenience without compromising tranquility. Whether you seek an investment opportunity or your private residence.

opportunity or your private residence, "GEMINI" is the ideal choice.

Embrace a modern lifestyle that harmoniously integrates with the natural beauty of Cyprus, promising not just a home but an exclusive retreat with breathtaking views and easy access to village amenities.



















#### **MASTER PLAN**



#### **FLOOR PLANS**

**House 1-14** 





### LOCATION





#### GEMINI Specifications

- 15 3 Bedroom Villas
  Contemporary Architectural Design
  Upgraded thermal aluminium series
  Tailor made kitchen design
  Wide range of imported ceramic tiles
  and marbles
  Branded sanitary ware
  Provisions for central heating and A/C
  Detached properties
- · Unobstructed Sea View
- Energy saving designed property
- Optional Swimming pool