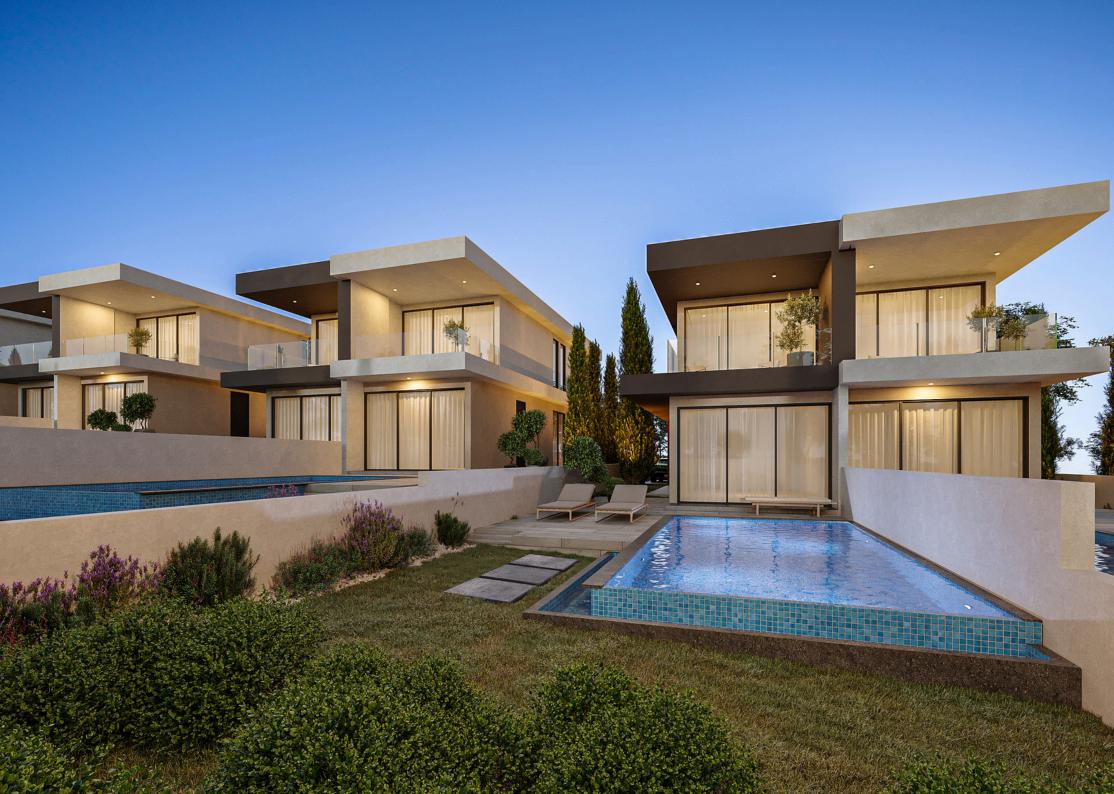

## **LIBRA**

A gated community comprising of 11 2-storey houses, with both 2 and 3 bedroom options. The properties feature private swimming pools, adding a touch of luxury to the serene landscape.

The modern architectural approach blends the project seamlessly with the natural environment, creating spacious and efficient interior areas.

The location is exceptional, providing unobstructed views of Pafos and the Mediterranean Sea from every single house. The natural landscape engulfs the project offering privacy and tranquility, witout compromising convenience as all amenities are just 2 minutes away.

# LIBRA SPECIFICATIONS

- · 11 2 & 3 Bedroom Villas
- · Gated community
- · Private Swimming pool
- · A/C split units included
- · Electrical appliances included
- · Energy Efficiency class "A"
- · Contemporary Architectural Design
- · Upgraded thermal aluminium series
- · Tailor made kitchen design
- · Wide range of imported ceramic tiles