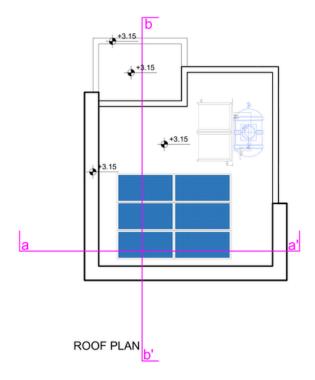

## **MASTER** I

House1,2

House 3,4,5,6

House 8,9,10,11

GROUND FLOOR FIRST FLOOR ROOF

**House 7** 