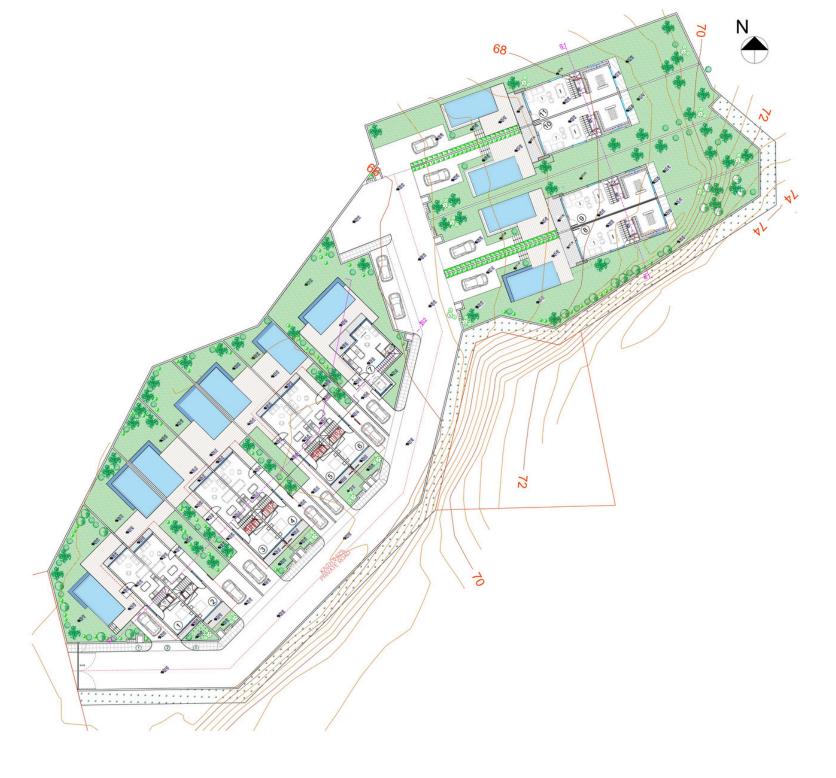

## **LIBRA**

A gated community comprising of 11 2-storey houses, with both 2 and 3 bedroom options. The properties feature private swimming pools, adding a touch of luxury to the serene landscape.

The modern architectural approach blends the project seamlessly with the natural environment, creating spacious and efficient interior areas.

The location is exceptional, providing unobstructed views of Pafos and the Mediterranean Sea from every single house. The natural landscape engulfs the project offering privacy and tranquility, witout compromising convenience as all amenities are just 2 minutes away.