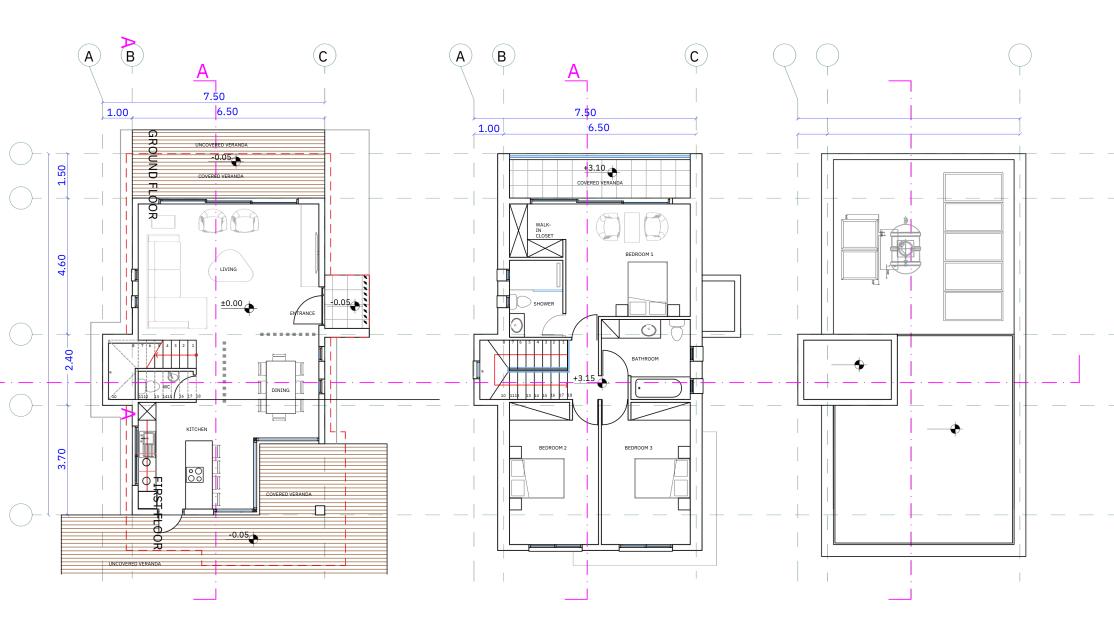

s of permanent residence in this tranquil and soughtafter location, where a serene ambiance meets modern convenience. Discover a new level of comfort and elegance as "Premier Residences" presents thoughtfully designed family homes that cater to the needs of contemporary living. Experience the warmth and charm of this friendly community, where you can immerse yourself in the local culture and embrace the authentic Cyprus way of life.

Enjoy the convenience of Emba's prime location, offering easy access to essential amenities and services.

Within a short drive, you will find schools, shops, and leisure facilities, making "Premier Residences" an ideal choice for families seeking a well-connected and family-oriented neighborhood.

















#### **MASTER PLAN**



#### **FLOOR PLANS**



## LOCATION





CITY CENTER 4KM



BEACH 3KM



AIRPORT 12KM



RESTAURANT 100 M



SUPERMARKET 800 M



SCHOOL 650 M



GOLF COURSE 8KM



- · 20 3-4 Bedroom Villas
- · Energy efficiency class "A"
- · Optional Private swimming pool
- · A/C split units and electrical appliances included
- · Generous plots
- · Detached properties
- · Sea & Mountain Views
- · Contemporary Architectural Design
- · Upgraded thermal aluminium series
- · Tailor made kitchen design
- · Wide range of imported ceramic tiles and marbles
- · Branded sanitary ware
- · Provisions for central heating