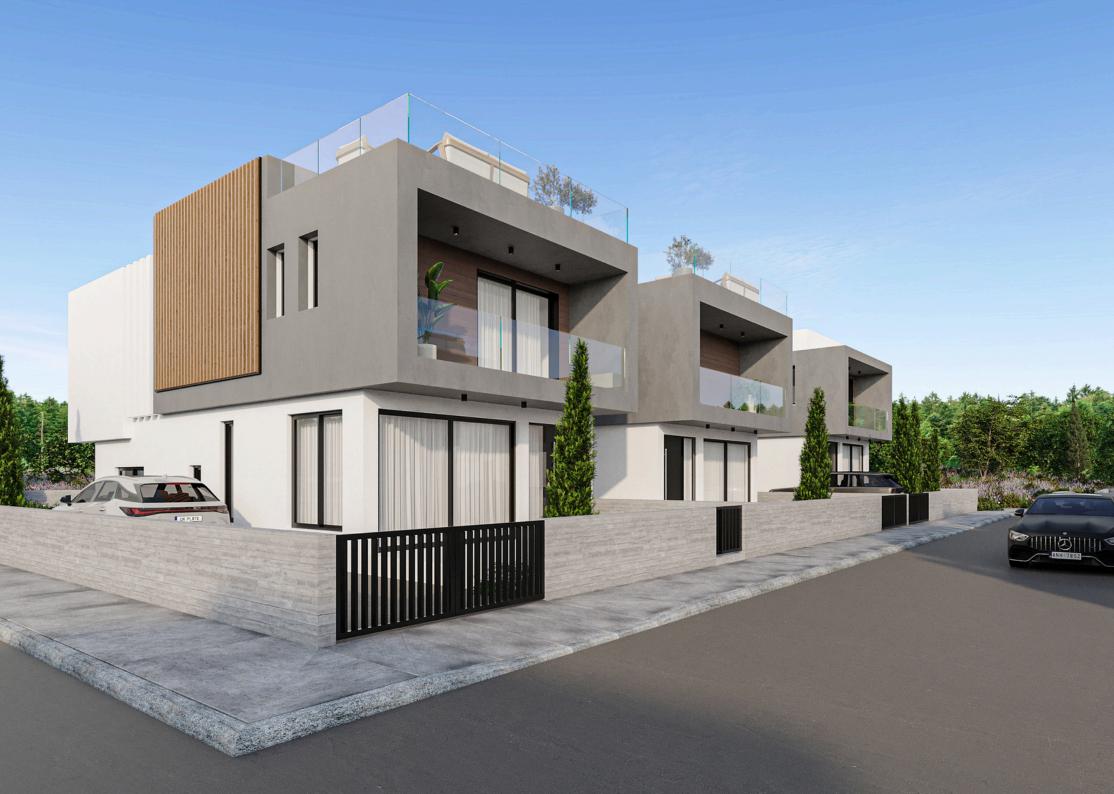

### ABSOLUTE

Located in a residential area just 500 meters from the International School of Pafos, these three-bedroom, threebathroom villas are perfect for permanent living.

Situated within the designated Pafos Educational Area, there are seven schools within a four-minute drive, and Pafos General Hospital is only three minutes away.

The project features 14 exceptionally spacious and stunning villas, each elegantly designed. All villas offer the added benefit of a spacious roof terrace equipped with a roof bar, perfect for enjoying the Cypriot outdoor lifestyle and maximizing the surrounding views.

The price includes an alarm system, security cameras, an intercom, and a 3kW photovoltaic system, with provisions for an electric car charger. Also the project provides the option for added swimming pools.