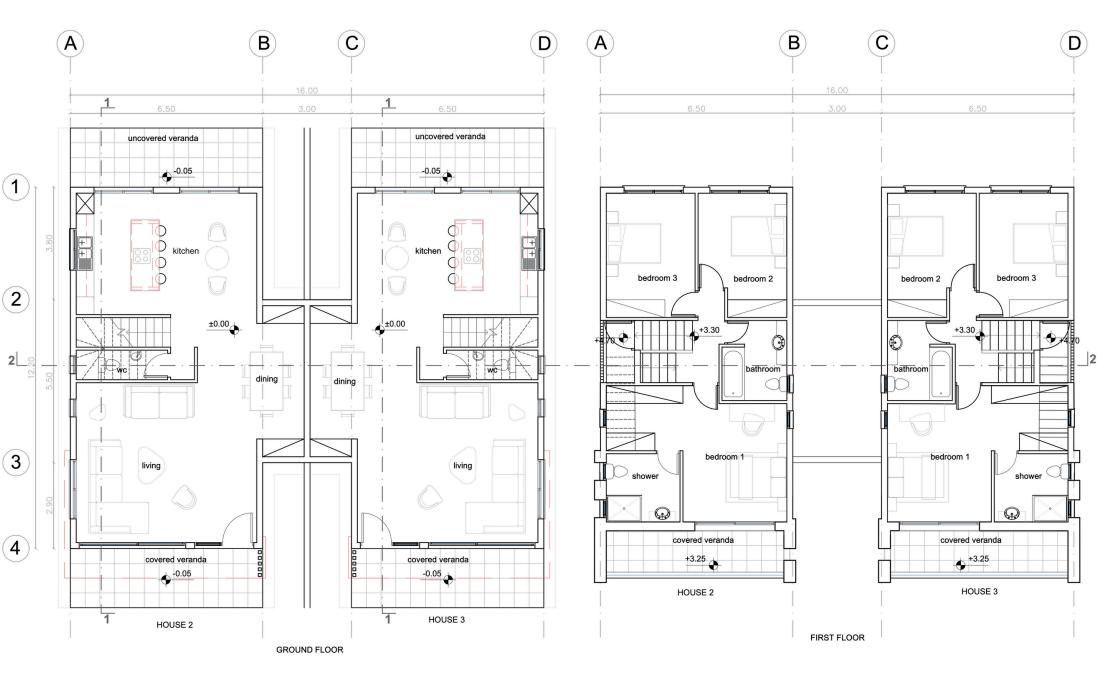

### FLOOR PLANS

The project features 14 exceptionally spacious and stunning villas, each elegantly designed. All villas offer the added benefit of a spacious roof terrace equipped with a roof bar, perfect for enjoying the Cypriot outdoor lifestyle and maximizing the surrounding views.