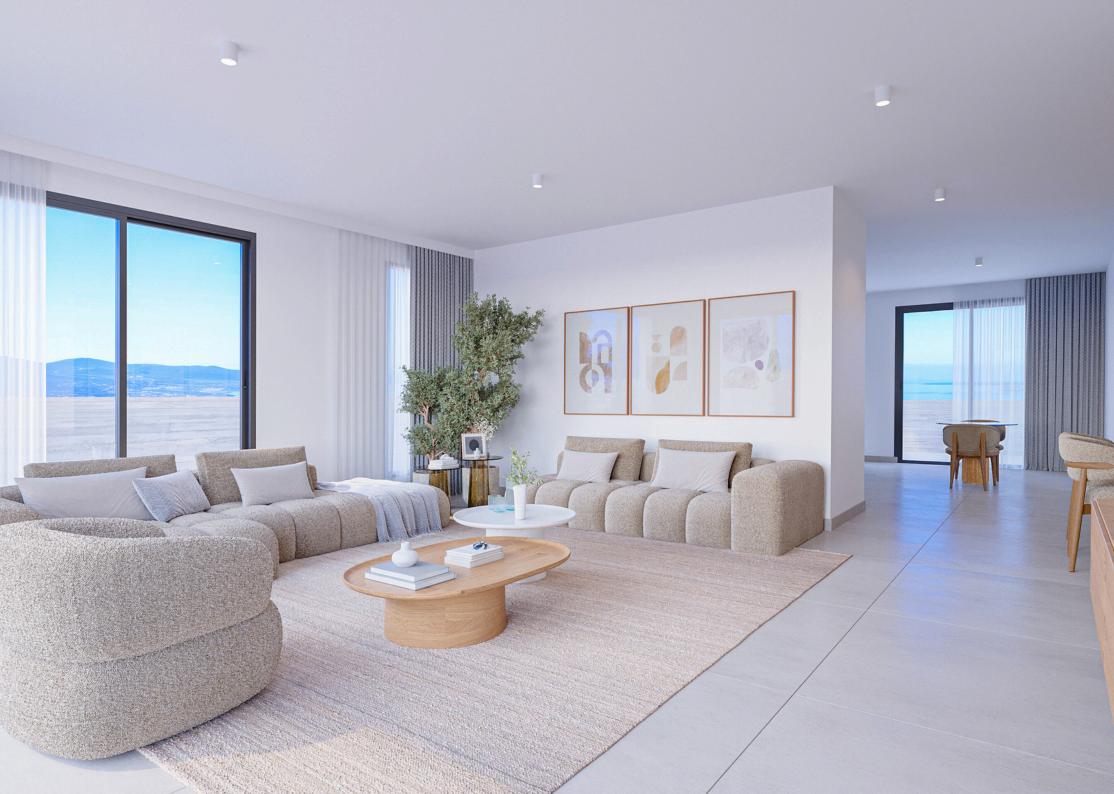

#### 14 - 3 Bedroom Villas

- Alarm
- Security Cameras
- Intercom
- 3kw Photovoltaic System
- Provision fot Electric Car Charger
- Optional Patio Extension
- Optional Roof Garden
- Optional Swimming pool
- Electrical appliances included
- Energy Efficiency class "A"
- Contemporary Architectural Design
- Upgraded thermal aluminium series
- Tailor made kitchen design
- Wide range of imported ceramic tiles and marbles
  - Branded sanitary ware