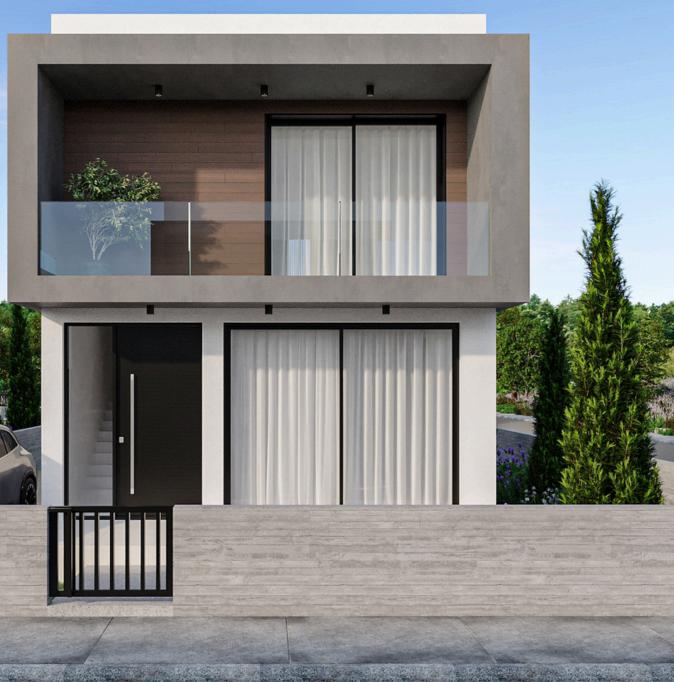

### ABSOLUTE

Located in a residential area just 500 meters from the International School of Pafos, these three-bedroom, threebathroom villas are perfect for permanent living.

Situated within the designated Pafos Educational Area, there are seven schools within a four-minute drive, and Pafos General Hospital is only three minutes away.

The project features 14 exceptionally spacious and stunning villas, each elegantly designed. All villas offer the added benefit of a spacious roof terrace equipped with a roof bar, perfect for enjoying the Cypriot outdoor lifestyle and maximizing the surrounding views.

The price includes an alarm system, security cameras, an intercom, and a 3kW photovoltaic system, with provisions for an electric car charger. Also the project provides the option for added swimming pools.