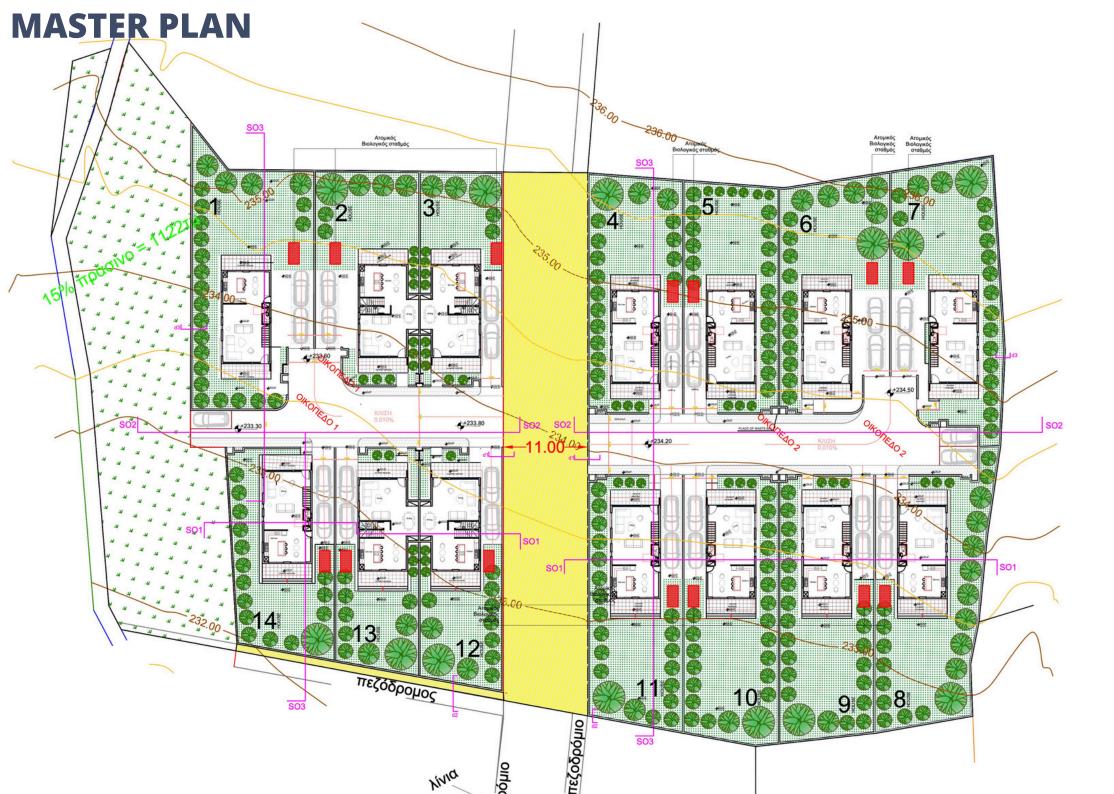

The project features 14 exceptionally spacious and stunning villas, each elegantly designed. All villas offer the added benefit of a spacious roof terrace equipped with a roof bar, perfect for enjoying the Cypriot outdoor lifestyle and maximizing the surrounding views.