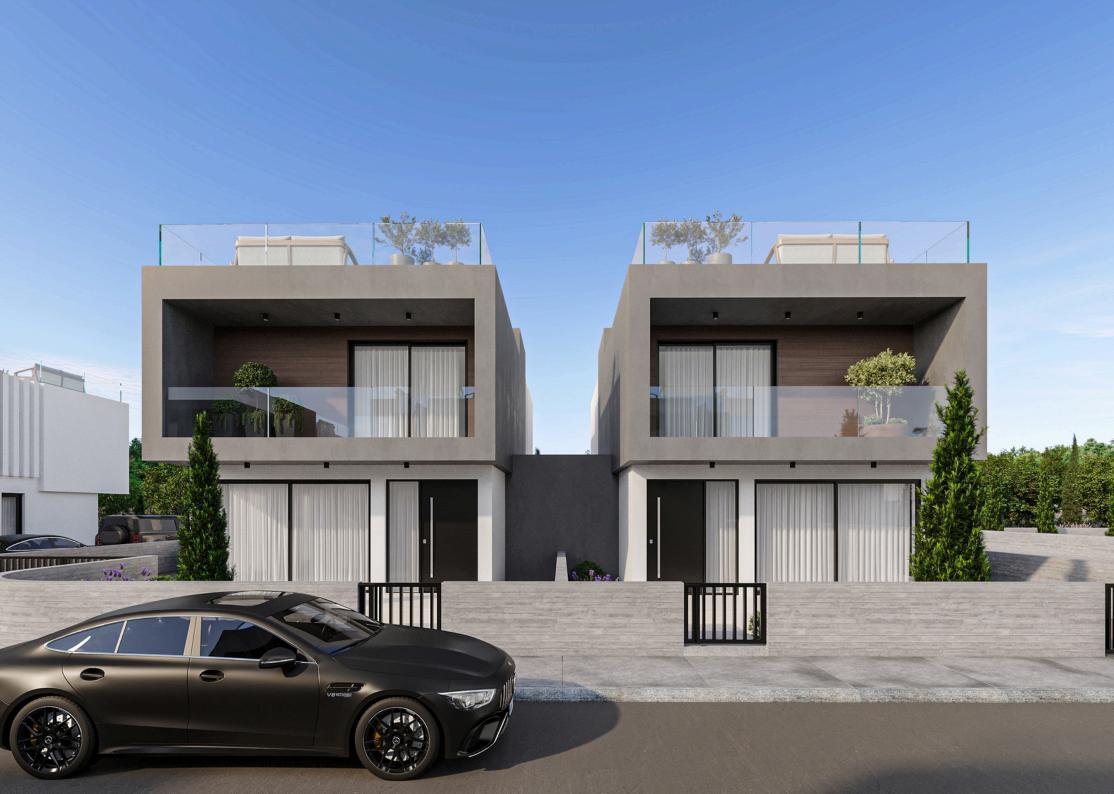

The project features 14 exceptionally spacious and stunning villas, each elegantly designed. All villas offer the added benefit of a spacious roof terrace equipped with a roof bar, perfect for enjoying the Cypriot outdoor lifestyle and maximizing the surrounding views.

The price includes an alarm system, security cameras, an intercom, and a 3kW photovoltaic system, with provisions for an electric car charger. Also the project provides the option for added swimming pools.