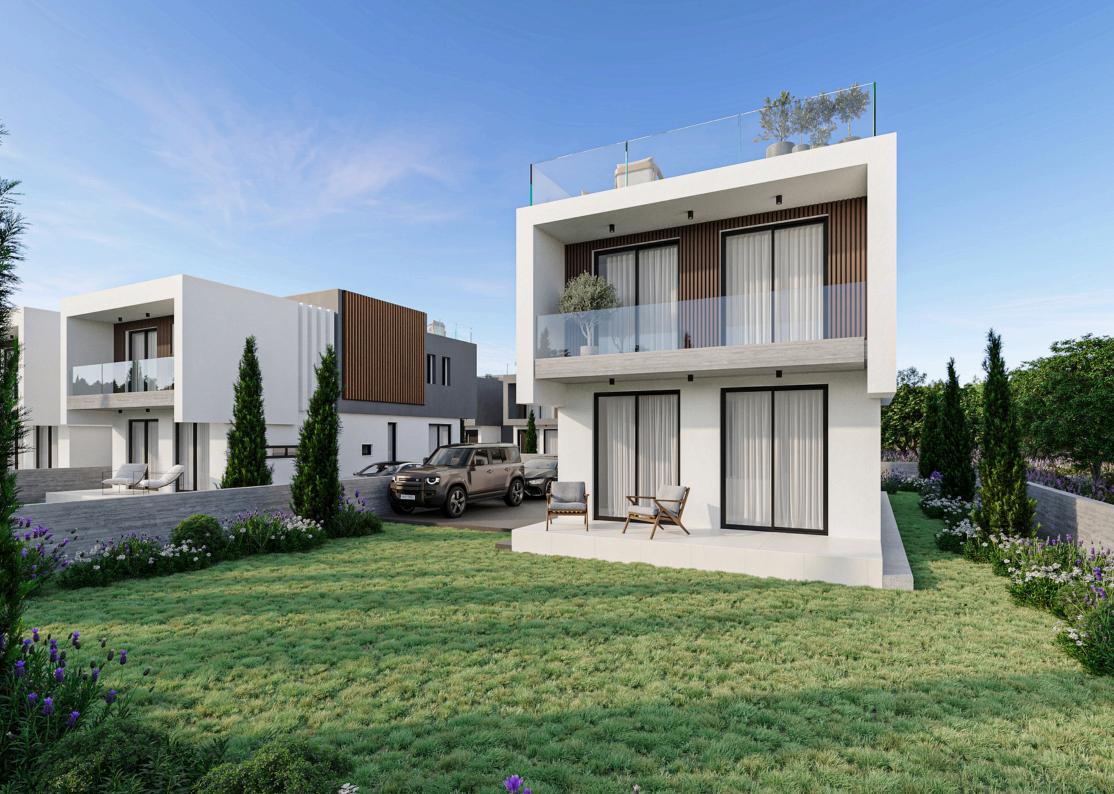

### ABSOLUTE

Located in a residential area just 500 meters from the International School of Pafos, these three-bedroom, threebathroom villas are perfect for permanent living.

Situated within the designated Pafos Educational Area, there are seven schools within a four-minute drive, and Pafos General Hospital is only three minutes away.

The project features 14 exceptionally spacious and stunning villas, each elegantly designed. All villas offer the added benefit of a spacious roof terrace equipped with a roof bar, perfect for enjoying the Cypriot outdoor lifestyle and maximizing the surrounding views.

The price includes an alarm system, security cameras, an intercom, and a 3kW photovoltaic system, with provisions for an electric car charger. Also the project provides the option for added swimming pools.