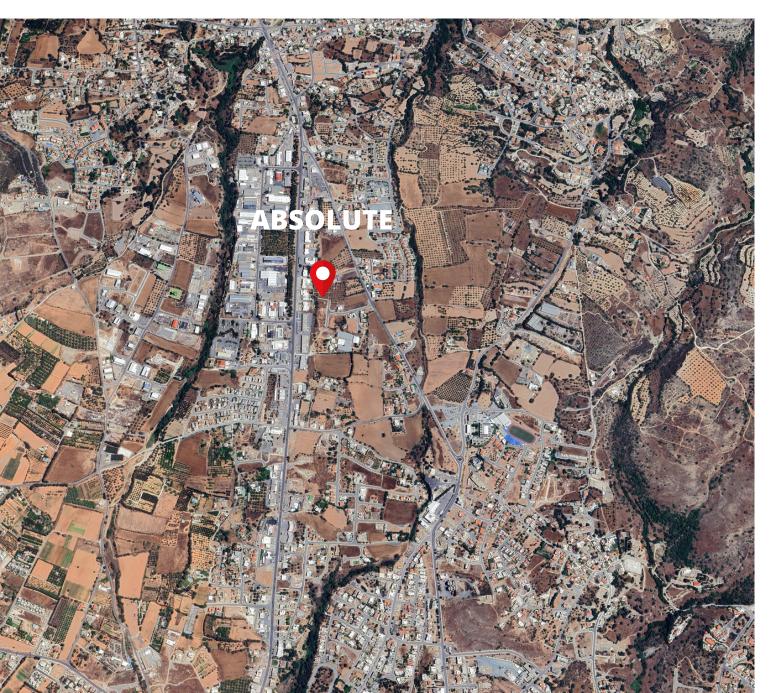

## LOCATION

OKMBEACH<br/>7KmAIRPORT<br/>20KMRESTAURANT<br/>100 MTRS

**CITY CENTER** 

SUPERMARKET

ABSOLUTE

The village is neighboring the communities of Tala, Tremithousa, and Kissonerga, making it a perfect blend of rural charm and modern conveniences. Mesogi Village offers a unique lifestyle with its beautiful natural surroundings and a harmonious mix of traditional and contemporary architecture.