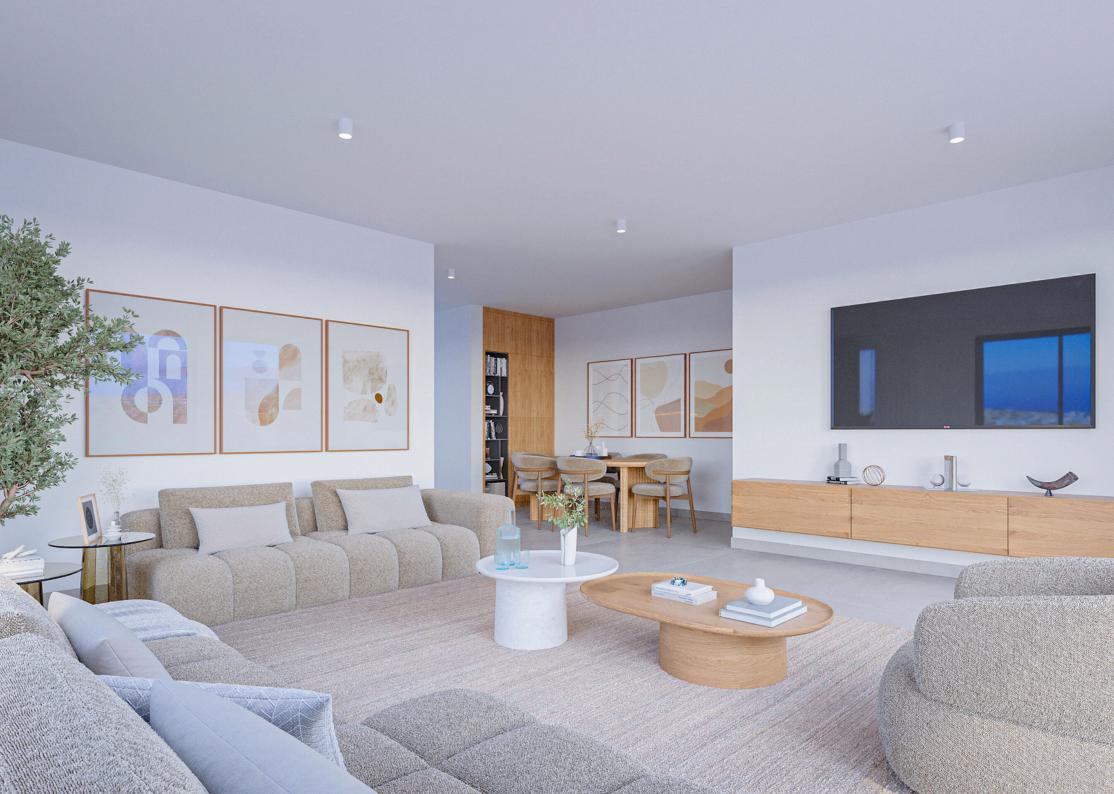

#### 14 - 3 Bedroom Villas

- Alarm
- Security Cameras
- Intercom
- 3kw Photovoltaic System
- Provision fot Electric Car Charger
- Optional Patio Extension
- Optional Roof Garden
- Optional Swimming pool
- Electrical appliances included
- Energy Efficiency class "A"
- Contemporary Architectural Design
- Upgraded thermal aluminium series
- Tailor made kitchen design
- Wide range of imported ceramic tiles and marbles
  - Branded sanitary ware