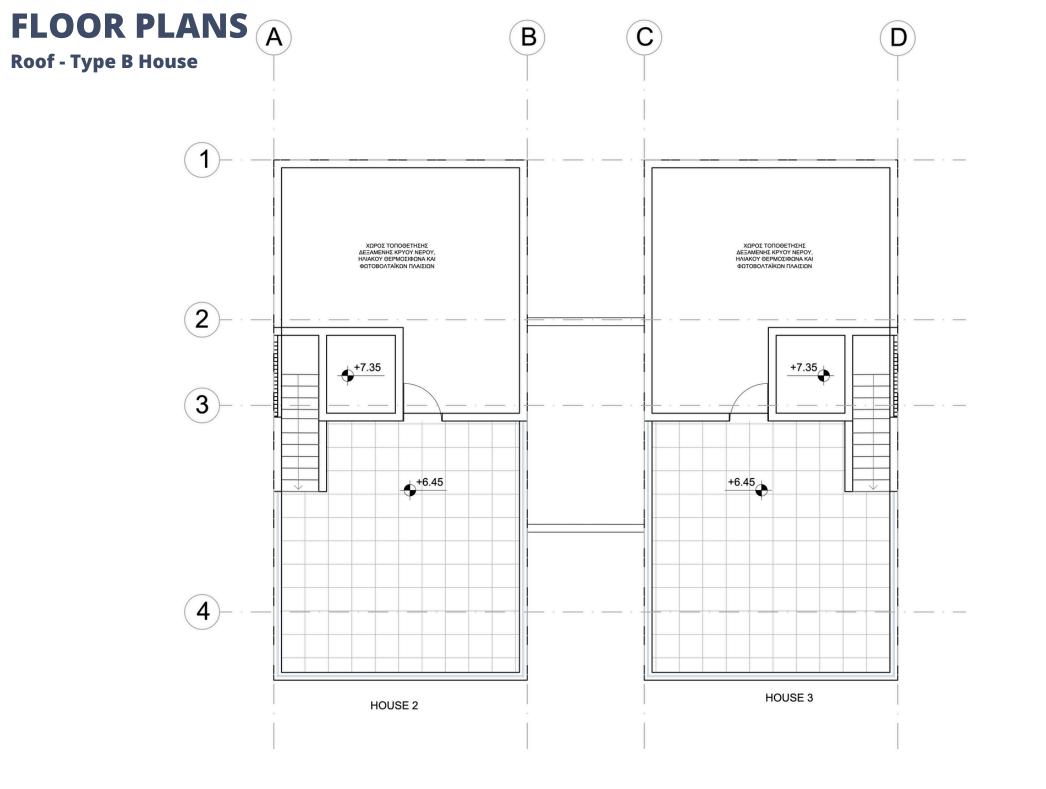

### FLOOR PLANS

The project features 14 exceptionally spacious and stunning villas, each elegantly designed. All villas offer the added benefit of a spacious roof terrace equipped with a roof bar, perfect for enjoying the Cypriot outdoor lifestyle and maximizing the surrounding views.