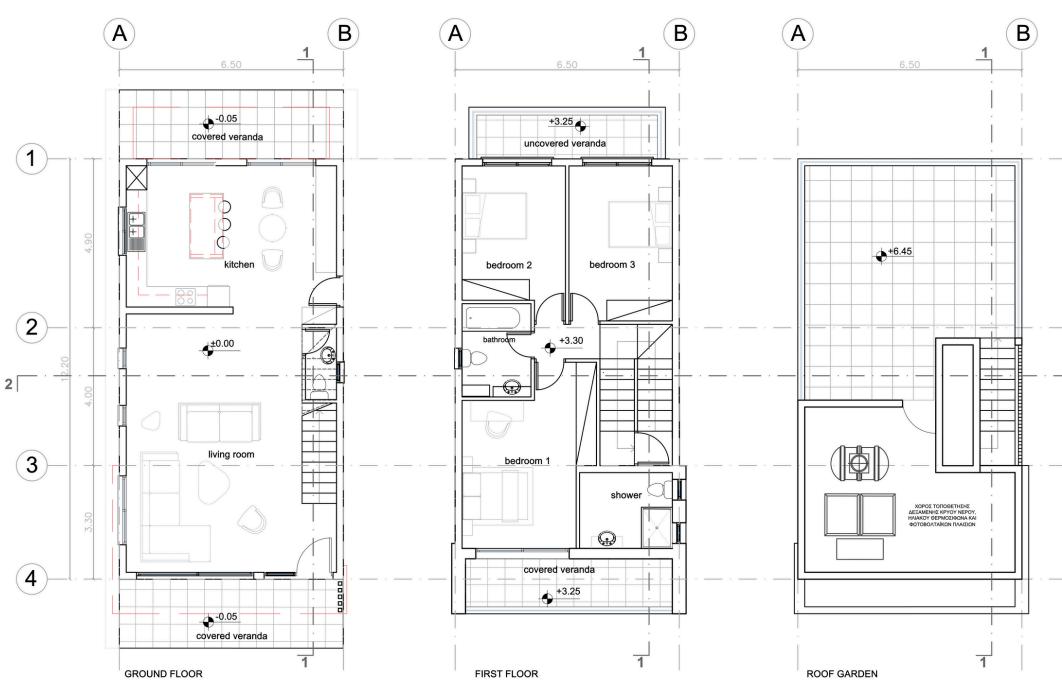

### FLOOR PLANS

The project features 14 exceptionally spacious and stunning villas, each elegantly designed. All villas offer the added benefit of a spacious roof terrace equipped with a roof bar, perfect for enjoying the Cypriot outdoor lifestyle and maximizing the surrounding views.