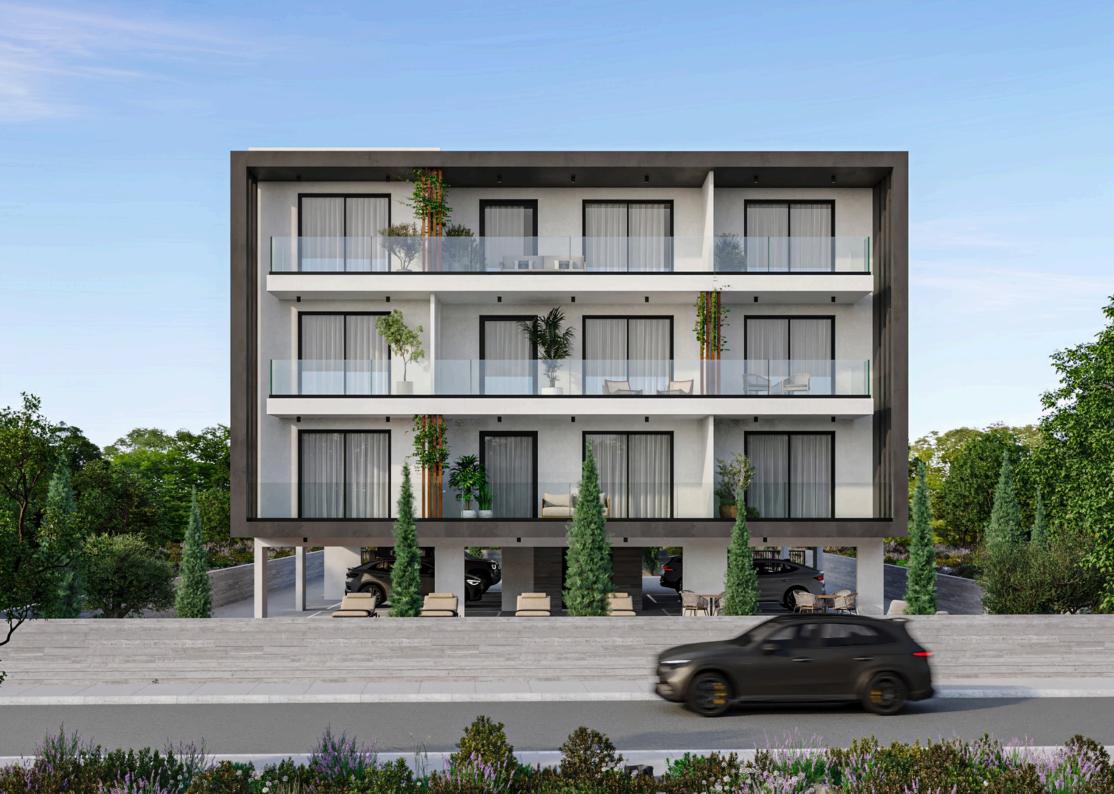

#### **ORIGINAL**

"Original" consists of 16 apartments, over three floors, with a large communal swimming pool, landscaped gardens and an outdoor snack bar.

The complex is located in the sought after area of Universal in Pafos, the most popular area for short terms rentals in Cyprus and one of the most popular for permanent living in Pafos.

The public green area opposite the plot offers an unobstructed view, enhancing the feel of tranquility and creating a secluded environment for the residents.

"Original" is located only a few minutes' drive from Pafos Town Centre and within walking distance from Iasis Private Hospital, Neapolis University and the sea.

With developments in Universal enjoying higher rental yields and capital appreciation in the last years,"Original" is a great opportunity for both independent buyers and investors.