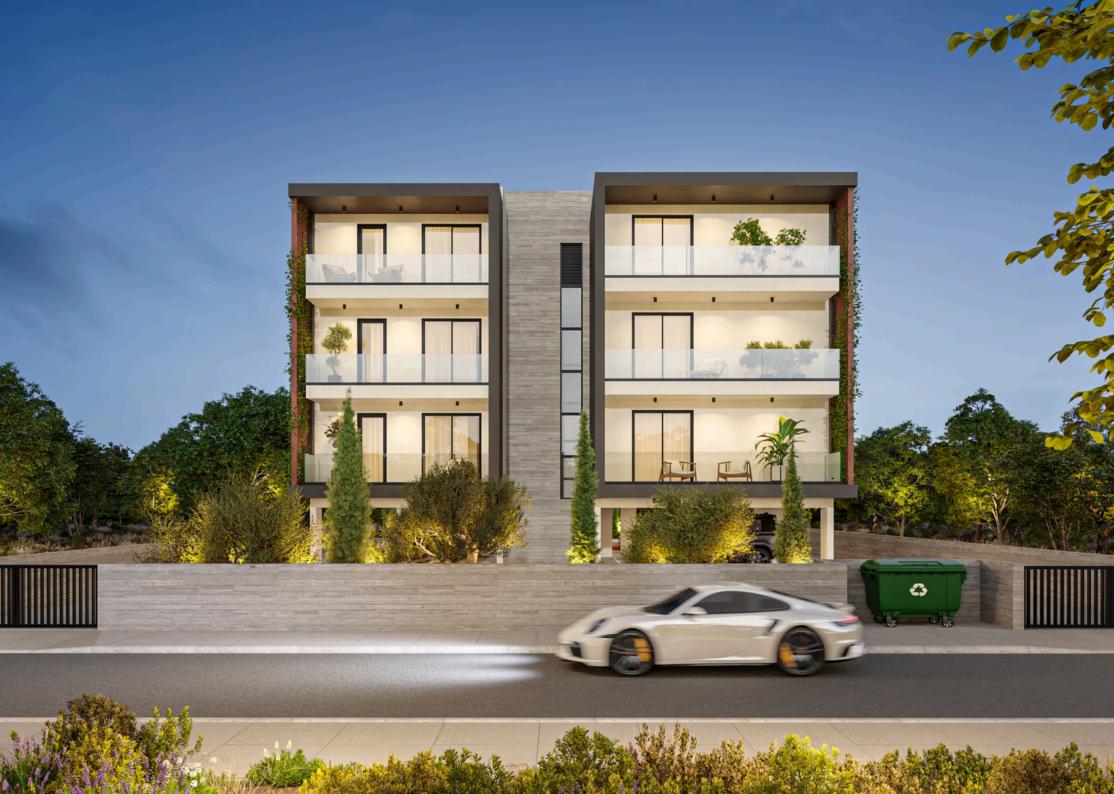

#### **ORIGINAL**

"Original" consists of 16 apartments, over three floors, with a large communal swimming pool, landscaped gardens and an outdoor snack bar.

The complex is located in the sought after area of Universal in Pafos, the most popular area for short terms rentals in Cyprus and one of the most popular for permanent living in Pafos.

The public green area opposite the plot offers an unobstructed view, enhancing the feel of tranquility and creating a secluded environment for the residents.

"Original" is located only a few minutes' drive from Pafos Town Centre and within walking distance from Iasis Private Hospital, Neapolis University and the sea.

With developments in Universal enjoying higher rental yields and capital appreciation in the last years,"Original" is a great opportunity for both independent buyers and investors.