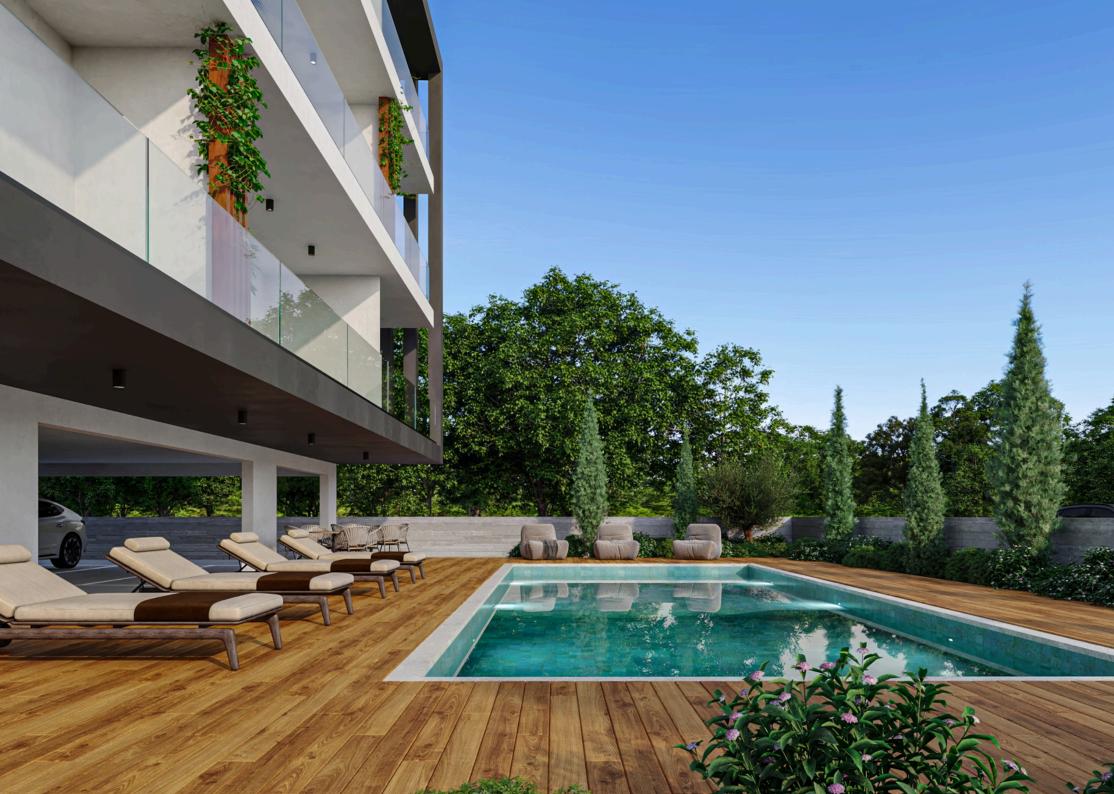

#### **ORIGINAL**

"Original" consists of 16 apartments, over three floors, with a large communal swimming pool, landscaped gardens and an outdoor snack bar.

The complex is located in the sought after area of Universal in Pafos, the most popular area for short terms rentals in Cyprus and one of the most popular for permanent living in Pafos.

The public green area opposite the plot offers an unobstructed view, enhancing the feel of tranquility and creating a secluded environment for the residents.

"Original" is located only a few minutes' drive from Pafos Town Centre and within walking distance from Iasis Private Hospital, Neapolis University and the sea.

With developments in Universal enjoying higher rental yields and capital appreciation in the last years,"Original" is a great opportunity for both independent buyers and investors.