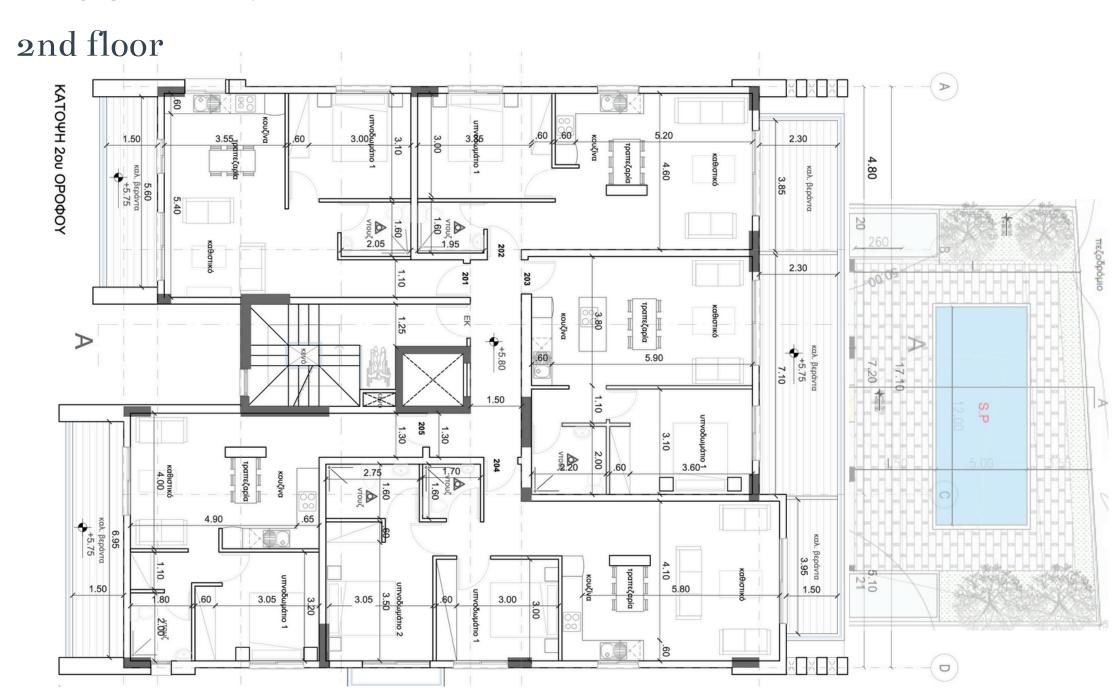

n outdoor snack bar.

The complex is located in the sought after area of Universal in Pafos, the most popular area for short terms rentals in Cyprus and one of the most popular for permanent living in Pafos.

The public green area opposite the plot offers an unobstructed view, enhancing the feel of tranquility and creating a secluded environment for the residents.

"Original" is located only a few minutes' drive from Pafos Town Centre and within walking distance from Iasis Private Hospital, Neapolis University and the sea.

With developments in Universal enjoying higher rental yields and capital appreciation in the last years,"Original" is a great opportunity for both independent buyers and investors.



















#### SITE PLAN



#### FLOOR PLAN

#### 1st floor



#### FLOOR PLAN



#### FLOOR PLAN

#### 3rd floor



#### **LOCATION**





CITY CENTER 1KM



BEACH 1KM



AIRPORT 10KM



RESTAURANT 100m



SUPERMARKET 100m



SCHOOL 300m



GOLF COURSE 5KM

# ORIGINAL

#### **SPECIFICATIONS**

- Studio, 1-Bedroom and 2-Bedroom flats
- Energy Efficiency class "A"
- Contemporary Architectural Design
- Upgraded thermal aluminium series
- Tailor made kitchen design
- Wide range of imported ceramic tiles and marbles
- Branded sanitary ware
- Provisions for central heating and A/C
- Energy saving designed property
- Communal swimming pool
- Overlooking the new public park connecting the entrance of Pafos to the tourist area of Kato Pafos
- In the heart of the sought after Universal area in Pafos