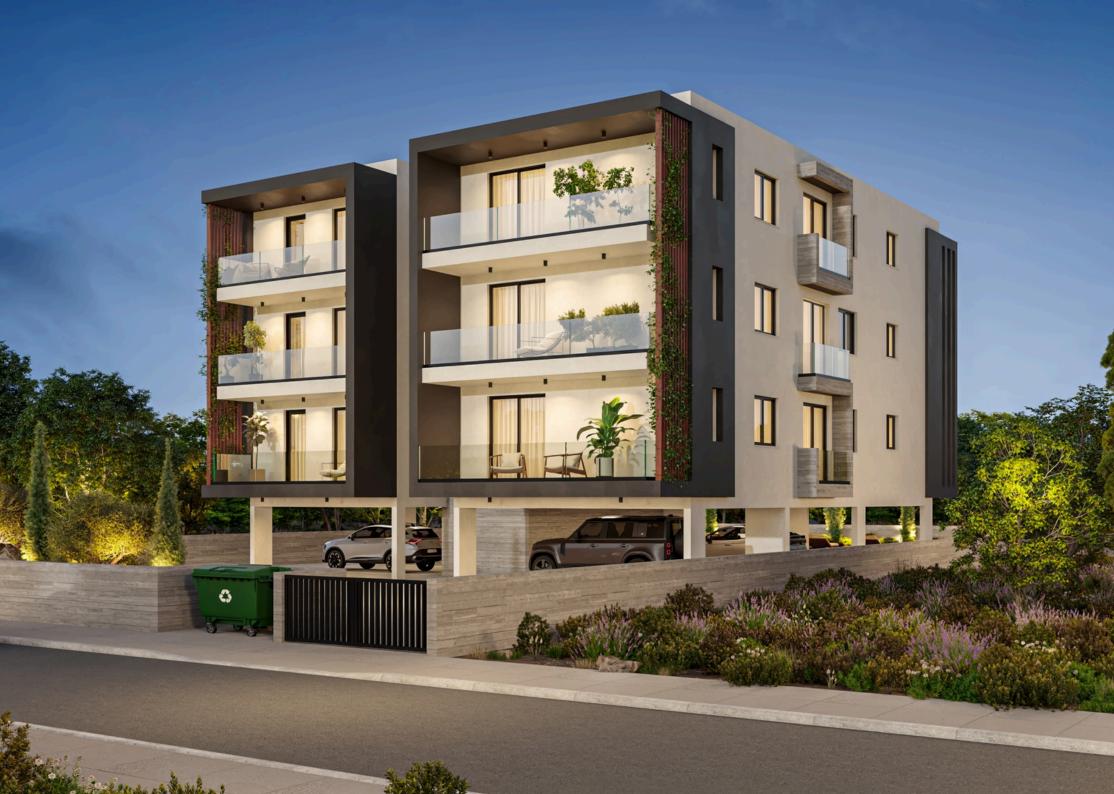

#### **ORIGINAL**

"Original" consists of 16 apartments, over three floors, with a large communal swimming pool, landscaped gardens and an outdoor snack bar.

The complex is located in the sought after area of Universal in Pafos, the most popular area for short terms rentals in Cyprus and one of the most popular for permanent living in Pafos.

The public green area opposite the plot offers an unobstructed view, enhancing the feel of tranquility and creating a secluded environment for the residents.

"Original" is located only a few minutes' drive from Pafos Town Centre and within walking distance from Iasis Private Hospital, Neapolis University and the sea.

With developments in Universal enjoying higher rental yields and capital appreciation in the last years,"Original" is a great opportunity for both independent buyers and investors.