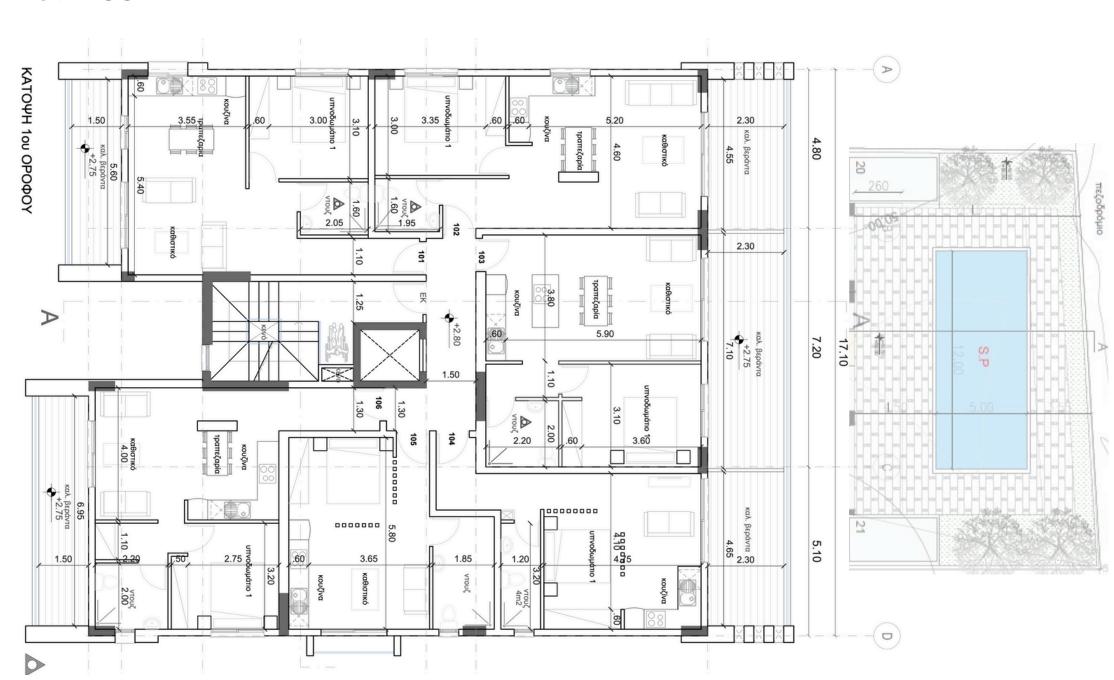

caped gardens and an outdoor snack bar.

The complex is located in the sought after area of Universal in Pafos, the most popular area for short terms rentals in Cyprus and one of the most popular for permanent living in Pafos.

The public green area opposite the plot offers an unobstructed view, enhancing the feel of tranquility and creating a secluded environment for the residents.

"Original" is located only a few minutes' drive from Pafos Town Centre and within walking distance from Iasis Private Hospital, Neapolis University and the sea.

With developments in Universal enjoying higher rental yields and capital appreciation in the last years,"Original" is a great opportunity for both independent buyers and investors.



















#### SITE PLAN



#### FLOOR PLAN

#### 1st floor



#### FLOOR PLAN



#### FLOOR PLAN

#### 3rd floor



#### **LOCATION**





CITY CENTER 1KM



BEACH 1KM



AIRPORT 10KM



RESTAURANT 100m



SUPERMARKET 100m



SCHOOL 300m



GOLF COURSE 5KM

# ORIGINAL

#### **SPECIFICATIONS**

- Studio, 1-Bedroom and 2-Bedroom flats
- Energy Efficiency class "A"
- Contemporary Architectural Design
- Upgraded thermal aluminium series
- Tailor made kitchen design
- Wide range of imported ceramic tiles and marbles
- Branded sanitary ware
- Provisions for central heating and A/C
- Energy saving designed property
- Communal swimming pool
- Overlooking the new public park connecting the entrance of Pafos to the tourist area of Kato Pafos
- In the heart of the sought after Universal area in Pafos