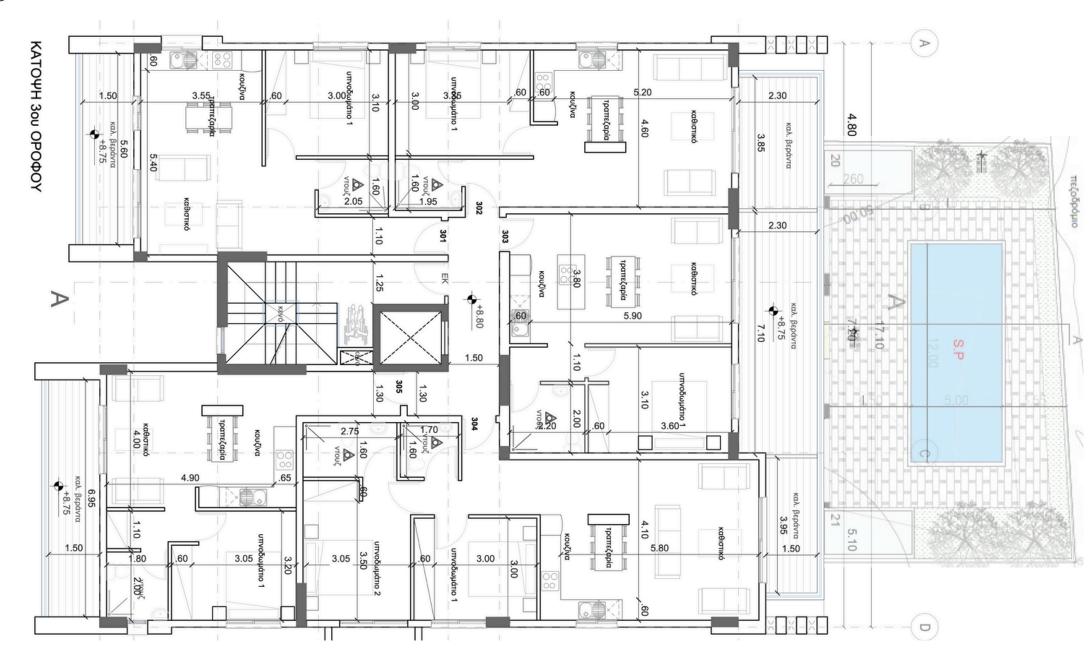

s located in the sought after area of Universal in Pafos, the most popular area for short terms rentals in Cyprus and one of the most popular for permanent living in Pafos.

The public green area opposite the plot offers an unobstructed view, enhancing the feel of tranquility and creating a secluded environment for the residents.

"Original" is located only a few minutes' drive from Pafos Town Centre and within walking distance from Iasis Private Hospital, Neapolis University and the sea.

With developments in Universal enjoying higher rental yields and capital appreciation in the last years,"Original" is a great opportunity for both independent buyers and investors.



















#### SITE PLAN



#### FLOOR PLAN

#### 1st floor



#### FLOOR PLAN



#### FLOOR PLAN

#### 3rd floor



#### **LOCATION**





CITY CENTER 1KM



BEACH 1KM



AIRPORT 10KM



RESTAURANT 100m



SUPERMARKET 100m



SCHOOL 300m



GOLF COURSE 5KM

# ORIGINAL

#### **SPECIFICATIONS**

- Studio, 1-Bedroom and 2-Bedroom flats
- Energy Efficiency class "A"
- Contemporary Architectural Design
- Upgraded thermal aluminium series
- Tailor made kitchen design
- Wide range of imported ceramic tiles and marbles
- Branded sanitary ware
- Provisions for central heating and A/C
- Energy saving designed property
- Communal swimming pool
- Overlooking the new public park connecting the entrance of Pafos to the tourist area of Kato Pafos
- In the heart of the sought after Universal area in Pafos