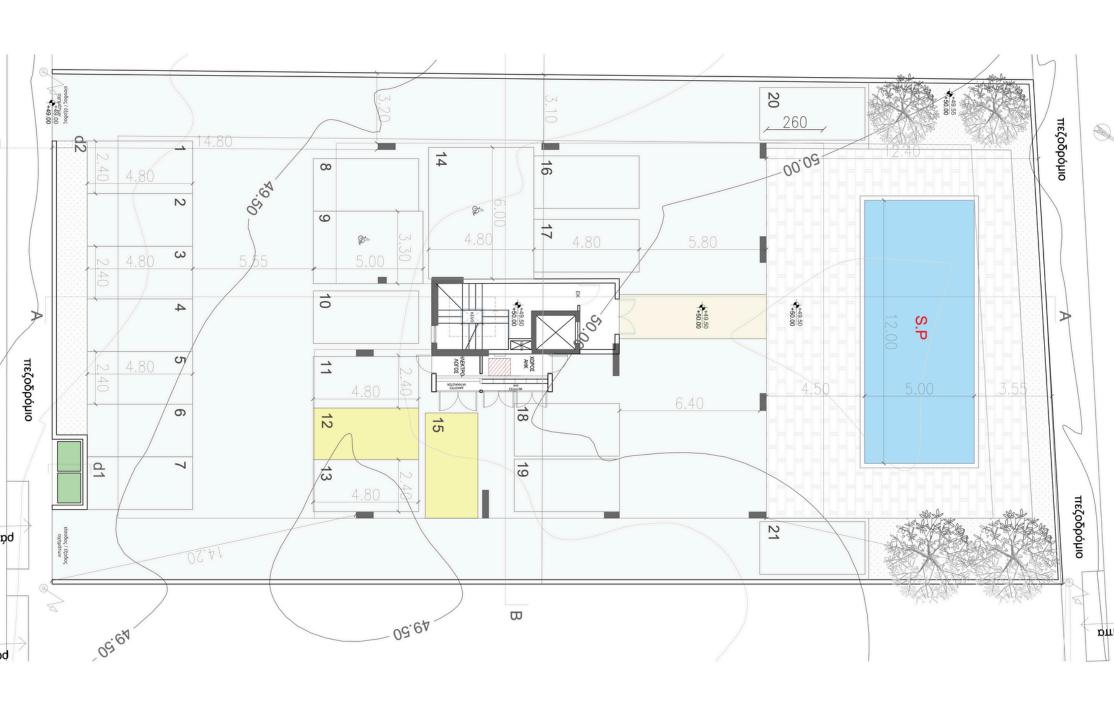

large communal swimming pool, landscaped gardens and an outdoor snack bar.

The complex is located in the sought after area of Universal in Pafos, the most popular area for short terms rentals in Cyprus and one of the most popular for permanent living in Pafos.

The public green area opposite the plot offers an unobstructed view, enhancing the feel of tranquility and creating a secluded environment for the residents.

"Original" is located only a few minutes' drive from Pafos Town Centre and within walking distance from Iasis Private Hospital, Neapolis University and the sea.

With developments in Universal enjoying higher rental yields and capital appreciation in the last years,"Original" is a great opportunity for both independent buyers and investors.



















#### SITE PLAN



#### FLOOR PLAN

#### 1st floor



#### FLOOR PLAN



#### FLOOR PLAN

#### 3rd floor



#### **LOCATION**





CITY CENTER 1KM



BEACH 1KM



AIRPORT 10KM



RESTAURANT 100m



SUPERMARKET 100m



SCHOOL 300m



GOLF COURSE 5KM

# ORIGINAL

#### **SPECIFICATIONS**

- Studio, 1-Bedroom and 2-Bedroom flats
- Energy Efficiency class "A"
- Contemporary Architectural Design
- Upgraded thermal aluminium series
- Tailor made kitchen design
- Wide range of imported ceramic tiles and marbles
- Branded sanitary ware
- Provisions for central heating and A/C
- Energy saving designed property
- Communal swimming pool
- Overlooking the new public park connecting the entrance of Pafos to the tourist area of Kato Pafos
- In the heart of the sought after Universal area in Pafos