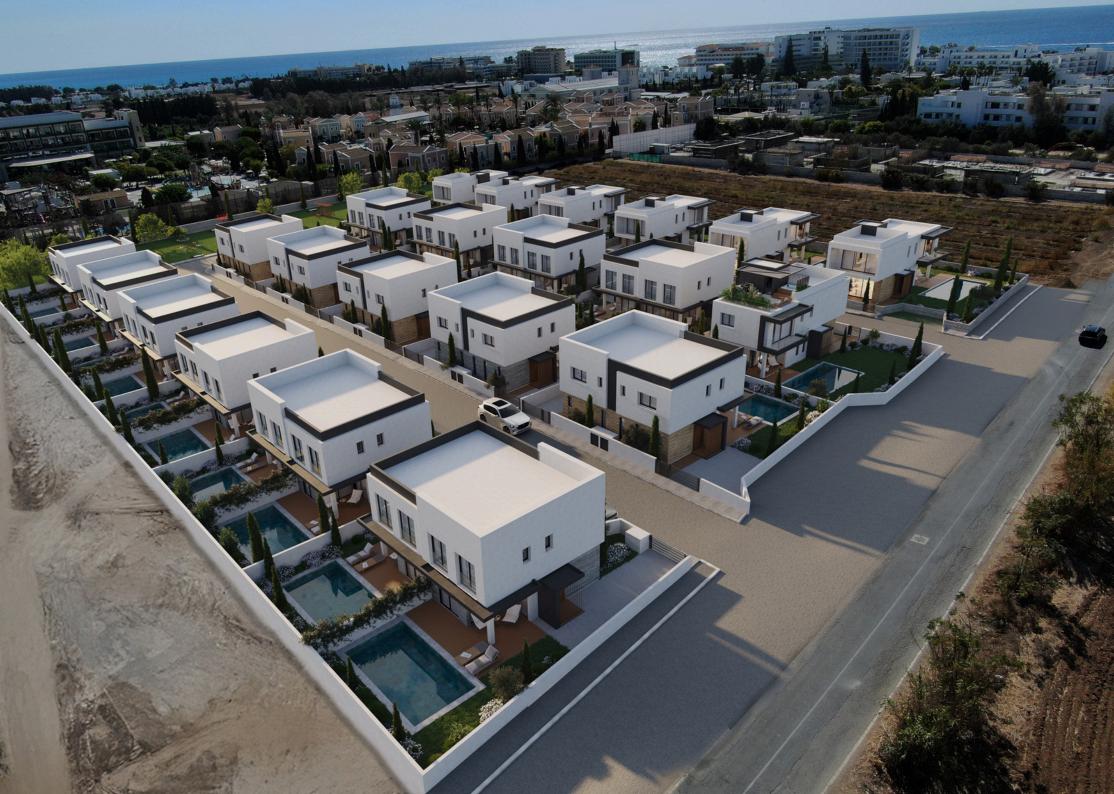

Introducing "MARE Residences," an exquisite construction project located just 200 meters from the captivating shores of Kato Paphos. Nestled in this coastal paradise, "MARE" offers 37 detached and semi detached luxurious villas, each boasting three bedrooms, epitomizing modern coastal living at its finest.

#### **MASTER PLAN**

## 37 Detached & Semi Detached 3 -Bedroom Villas

- Energy efficiency class "A"
- Private swimming pool
- Security System with cameras
- Electric Car charger
- Generous plots
- Sea & Mountain Views
- Contemporary Architectural Design
- Upgraded thermal aluminium series
- Tailor made kitchen design
- Wide range of imported ceramic tiles and marbles
- Branded sanitary ware