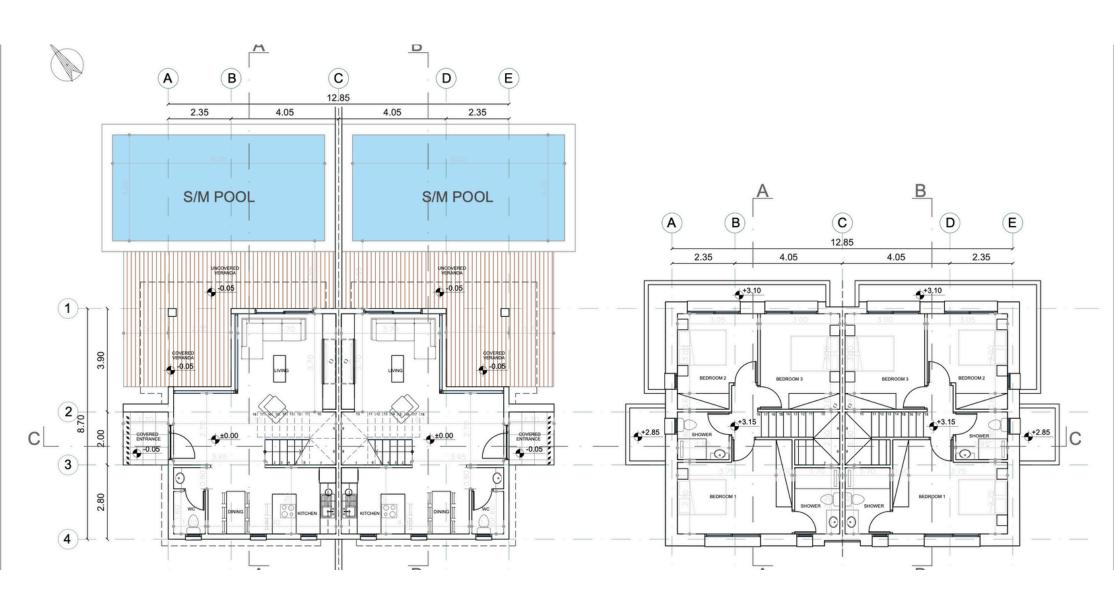

### **FLOOR PLAN**

## 37 Detached & Semi Detached 3 -Bedroom Villas

- Energy efficiency class "A"
- Private swimming pool
- Security System with cameras
- Electric Car charger
- Generous plots
- Sea & Mountain Views
- Contemporary Architectural Design
- Upgraded thermal aluminium series
- Tailor made kitchen design
- Wide range of imported ceramic tiles and marbles
- Branded sanitary ware