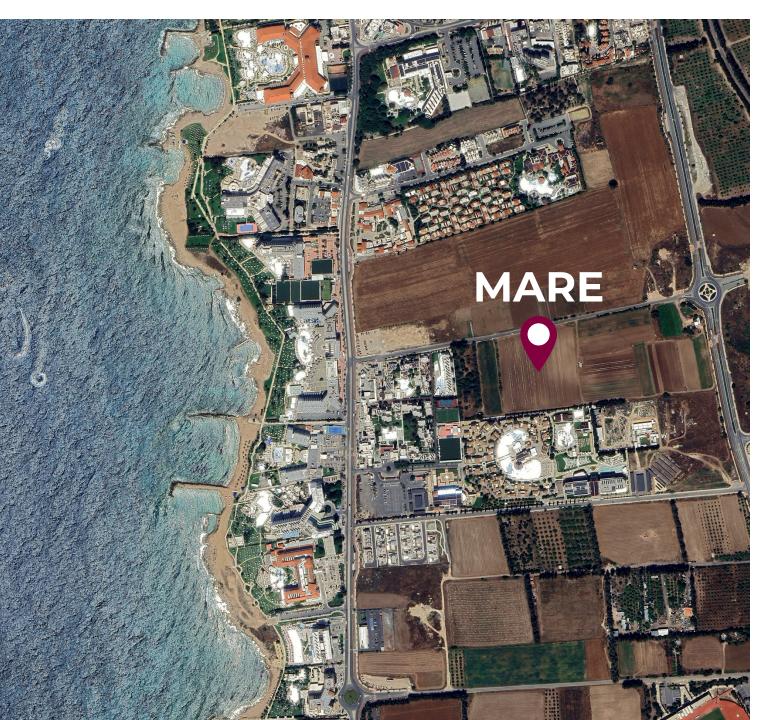

Introducing "MARE Residences," an exquisite construction project located just 200 meters from the captivating shores of Kato Paphos. Nestled in this coastal paradise, "MARE" offers 37 detached and semi detached luxurious villas, each boasting three bedrooms, epitomizing modern coastal living at its finest.

## LOCATION

CITY CENTER 4KM

BEACH 200M

AIRPORT 15KM

RESTAURANT 100 M

SUPERMARKET 800 M

SCHOOL 3KM

GOLF COURSE 7KM