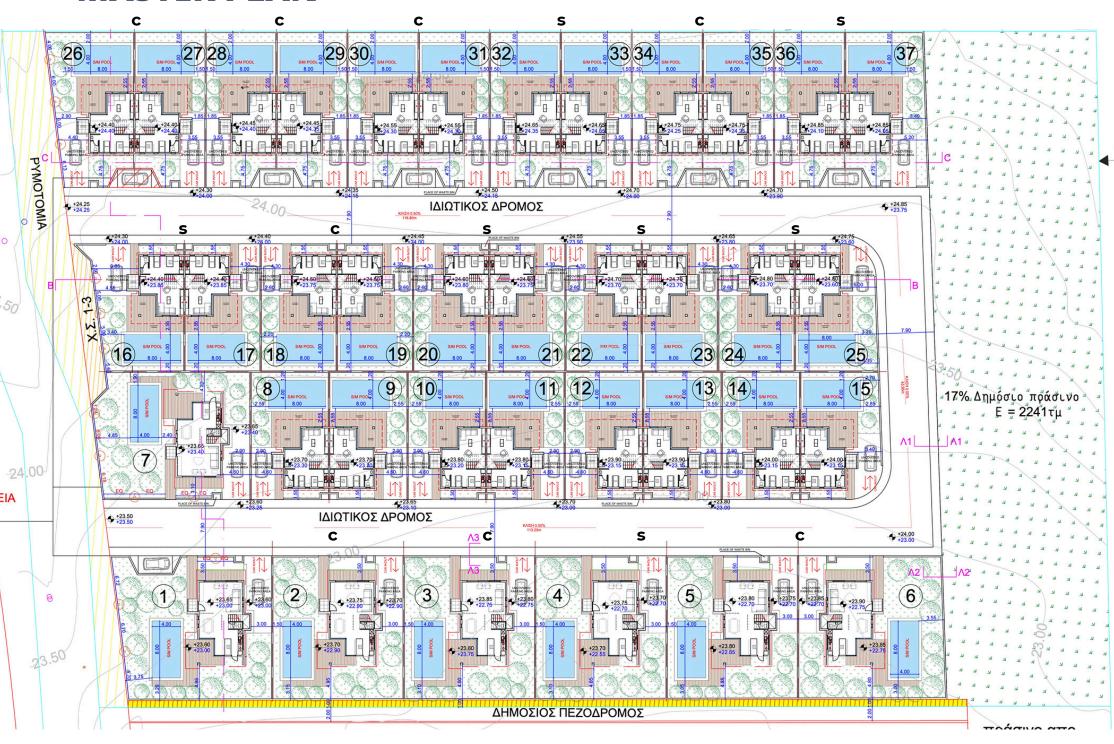

#### **MASTER PLAN**

Introducing "MARE Residences," an exquisite construction project located just 200 meters from the captivating shores of Kato Paphos. Nestled in this coastal paradise, "MARE" offers 37 detached and semi detached luxurious villas, each boasting three bedrooms, epitomizing modern coastal living at its finest.