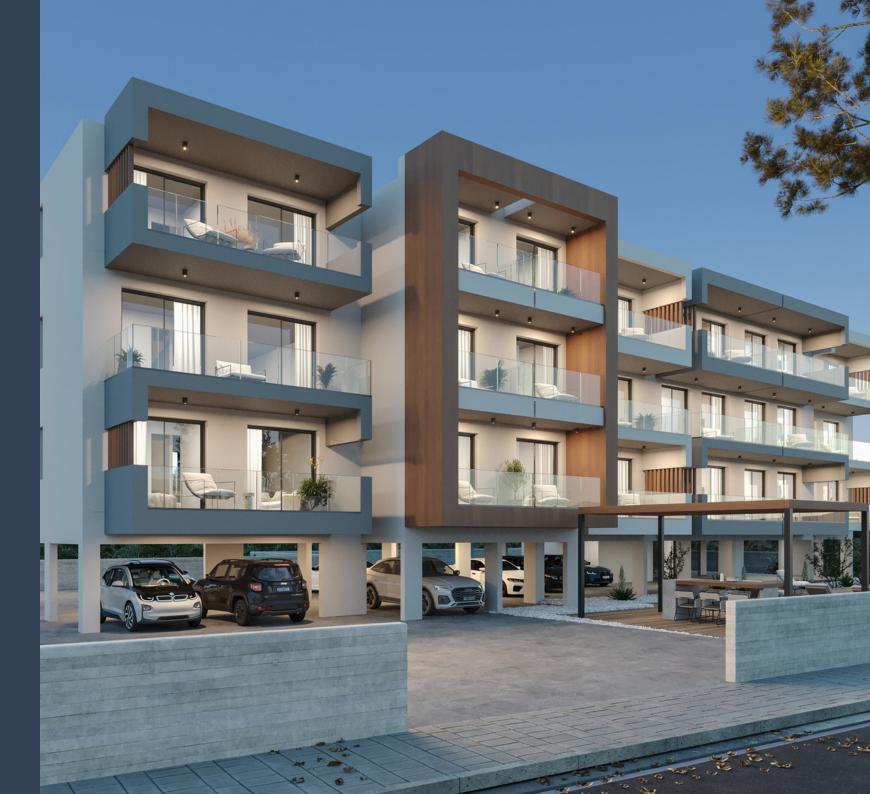

### DOMENICA UNIVERSAL ARIAD

"Universal Ariad" consists of 27 apartments, over three floors, with a large communal overflow swimming pool, landscaped gardens and an outdoor snack bar.

The complex is located in the sought after area of Universal in Pafos, the most popular area for short terms rentals in Cyprus and one of the most popular for permanent living in Pafos.

The large public green area opposite the plot offers unobstructed sea-view, enhancing the feel of tranquility and creating a secluded environment for the residents.

"Universal Ariad" is located only a few minutes' drive from Pafos Town Centre and within walking distance from Iasis Private Hospital, Neapolis University and the sea.

With developments in Universal enjoying higher rental yields and capital appreciation in the last years, "Universal Ariad" is a great opportunity for both independent buyers and investors.