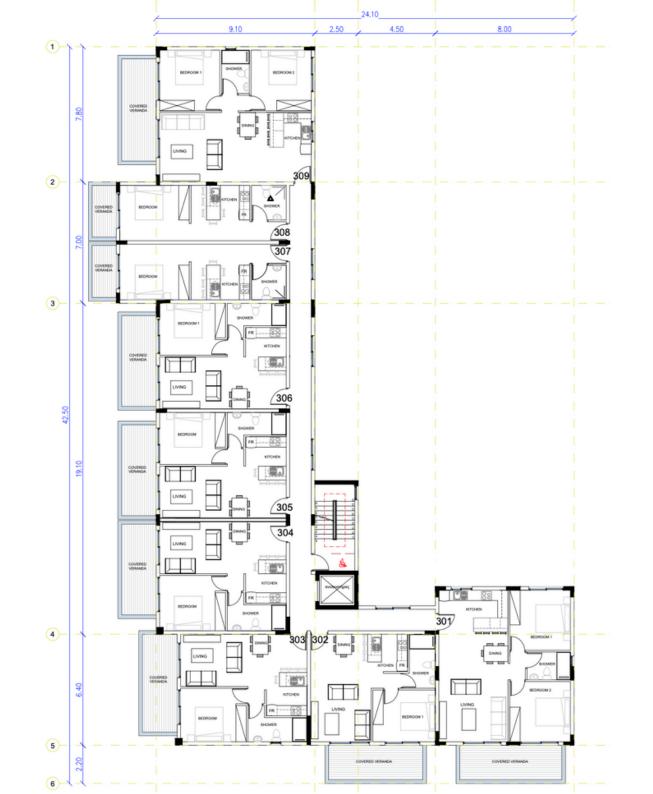

ped gardens and an outdoor snack bar.

The complex is located in the sought after area of Universal in Pafos, the most popular area for short terms rentals in Cyprus and one of the most popular for permanent living in Pafos.

The large public green area opposite the plot offers unobstructed sea-view, enhancing the feel of tranquility and creating a secluded environment for the residents.

"Universal Ariad" is located only a few minutes' drive from Pafos Town Centre and within walking distance from Iasis Private Hospital, Neapolis University and the sea.

With developments in Universal enjoying higher rental yields and capital appreciation in the last years, "Universal Ariad" is a great opportunity for both independent buyers and investors.















#### Master plan

#### FLOOR PLAN



#### LOCATION





## UNIVERSAL ARIAD

#### **SPECIFICATIONS**

- Studio, 1-Bedroom and 2-Bedroom flats
- Contemporary Architectural Design
- $\cdot$  Upgraded thermal aluminium series
- Tailor made kitchen design
- $\cdot$  Wide range of imported ceramic tiles and marbles
- · Branded sanitary ware
- $\cdot$  Provisions for central heating and A/C
- Energy saving designed property
- $\cdot$  Overflow swimming pool
- Snack bar
- Opposite a large public green area
- $\cdot$  In the heart of the sought after Universal area in Pafos