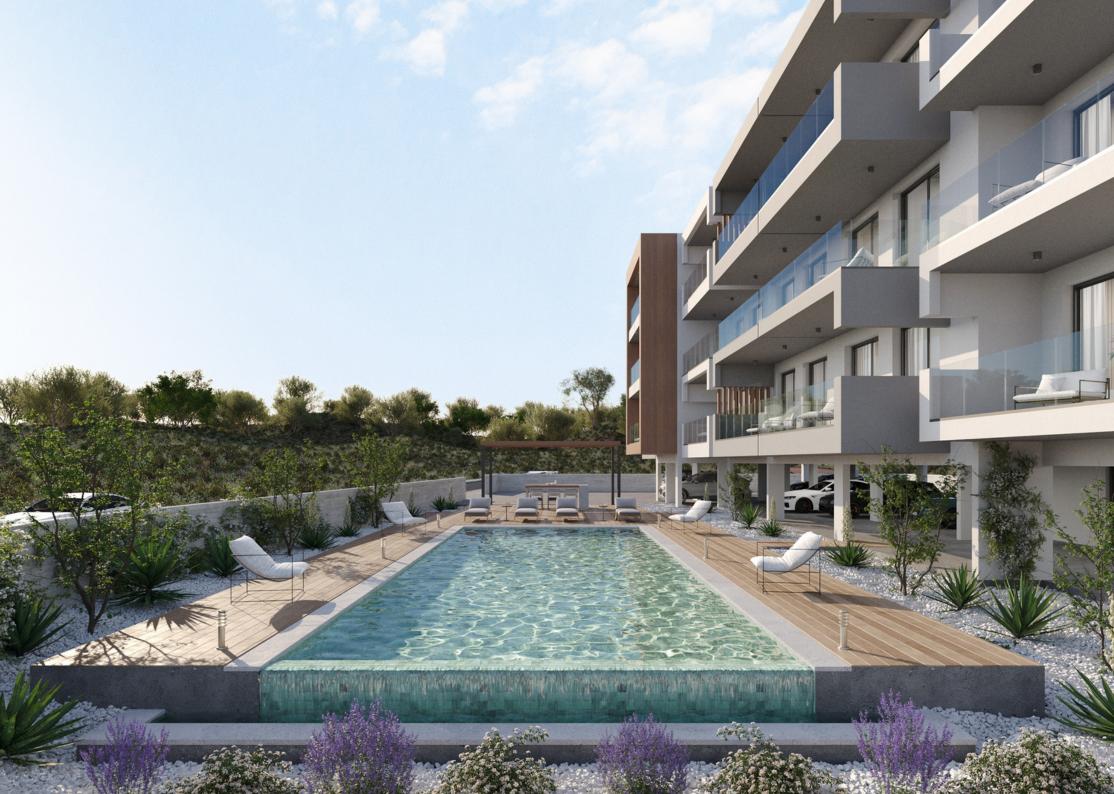

### DOMENICA UNIVERSAL ARIAD

"Universal Ariad" consists of 27 apartments, over three floors, with a large communal overflow swimming pool, landscaped gardens and an outdoor snack bar.

The complex is located in the sought after area of Universal in Pafos, the most popular area for short terms rentals in Cyprus and one of the most popular for permanent living in Pafos.

#### **SPECIFICATIONS**

- Studio, 1-Bedroom and 2-Bedroom flats
- Contemporary Architectural Design
- $\cdot$  Upgraded thermal aluminium series
- Tailor made kitchen design
- $\cdot$  Wide range of imported ceramic tiles and marbles
- · Branded sanitary ware
- $\cdot$  Provisions for central heating and A/C
- Energy saving designed property
- $\cdot$  Overflow swimming pool
- Snack bar
- Opposite a large public green area
- $\cdot$  In the heart of the sought after Universal area in Pafos