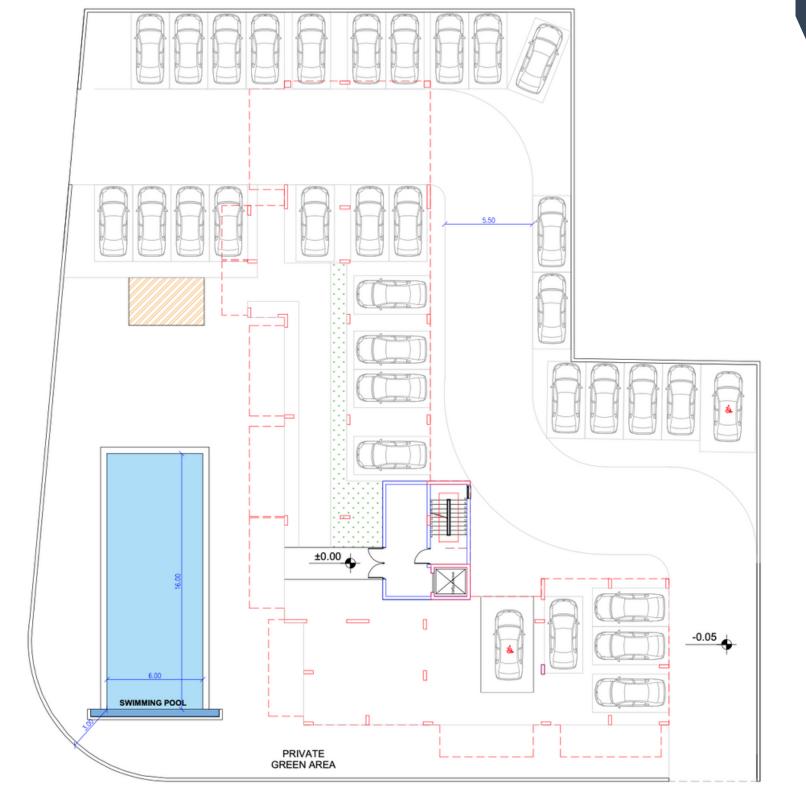

munal overflow swimming pool, landscaped gardens and an outdoor snack bar.

The complex is located in the sought after area of Universal in Pafos, the most popular area for short terms rentals in Cyprus and one of the most popular for permanent living in Pafos.

The large public green area opposite the plot offers unobstructed sea-view, enhancing the feel of tranquility and creating a secluded environment for the residents.

"Universal Ariad" is located only a few minutes' drive from Pafos Town Centre and within walking distance from Iasis Private Hospital, Neapolis University and the sea.

With developments in Universal enjoying higher rental yields and capital appreciation in the last years, "Universal Ariad" is a great opportunity for both independent buyers and investors.















#### Master plan

#### FLOOR PLAN



#### LOCATION





## UNIVERSAL ARIAD

#### **SPECIFICATIONS**

- Studio, 1-Bedroom and 2-Bedroom flats
- Contemporary Architectural Design
- $\cdot$  Upgraded thermal aluminium series
- Tailor made kitchen design
- $\cdot$  Wide range of imported ceramic tiles and marbles
- · Branded sanitary ware
- $\cdot$  Provisions for central heating and A/C
- Energy saving designed property
- $\cdot$  Overflow swimming pool
- Snack bar
- Opposite a large public green area
- $\cdot$  In the heart of the sought after Universal area in Pafos