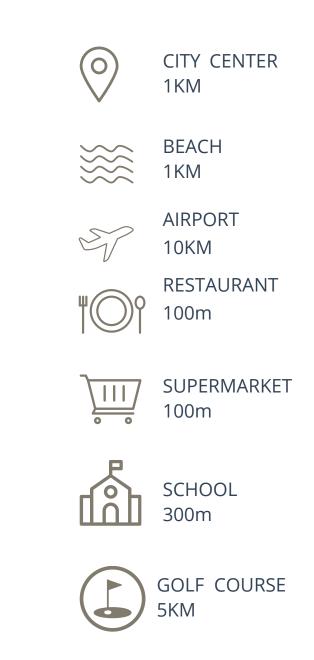

#### LOCATION

The large public green area opposite the plot offers unobstructed sea-view, enhancing the feel of tranquility and creating a secluded environment for the residents.

"Universal Ariad" is located only a few minutes' drive from Pafos Town Centre and within walking distance from Iasis Private Hospital, Neapolis University and the sea.