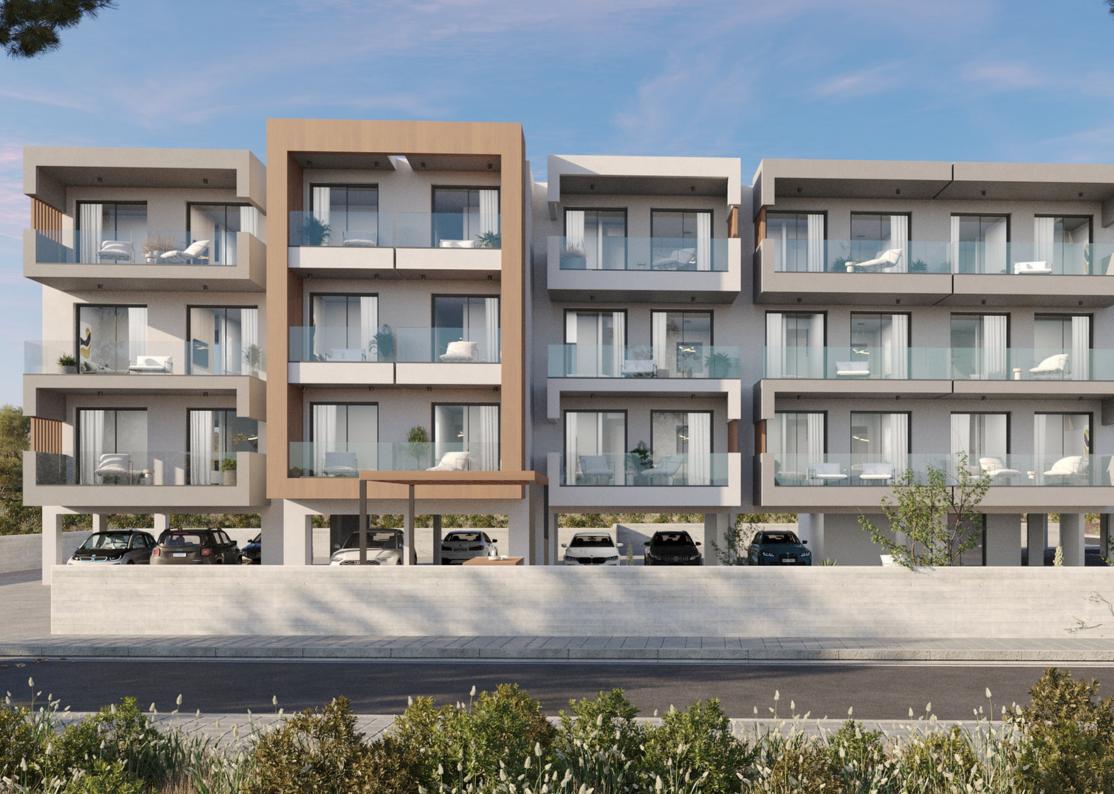

### DOMENICA UNIVERSAL ARIAD

"Universal Ariad" consists of 27 apartments, over three floors, with a large communal overflow swimming pool, landscaped gardens and an outdoor snack bar.

The complex is located in the sought after area of Universal in Pafos, the most popular area for short terms rentals in Cyprus and one of the most popular for permanent living in Pafos.

The large public green area opposite the plot offers unobstructed sea-view, enhancing the feel of tranquility and creating a secluded environment for the residents.

"Universal Ariad" is located only a few minutes' drive from Pafos Town Centre and within walking distance from Iasis Private Hospital, Neapolis University and the sea.

With developments in Universal enjoying higher rental yields and capital appreciation in the last years, "Universal Ariad" is a great opportunity for both independent buyers and investors.