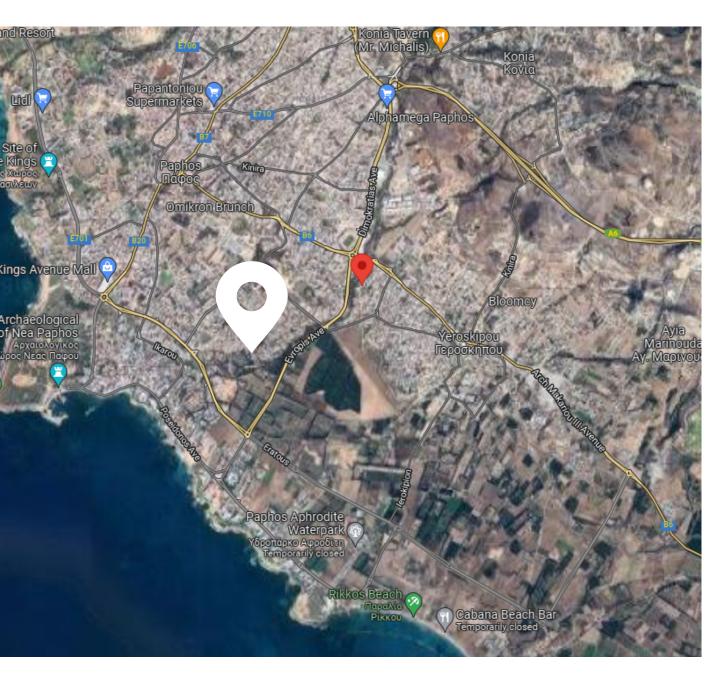

#### LOCATION

The large public green area opposite the plot offers unobstructed sea-view, enhancing the feel of tranquility and creating a secluded environment for the residents.

"Universal Ariad" is located only a few minutes' drive from Pafos Town Centre and within walking distance from Iasis Private Hospital, Neapolis University and the sea.