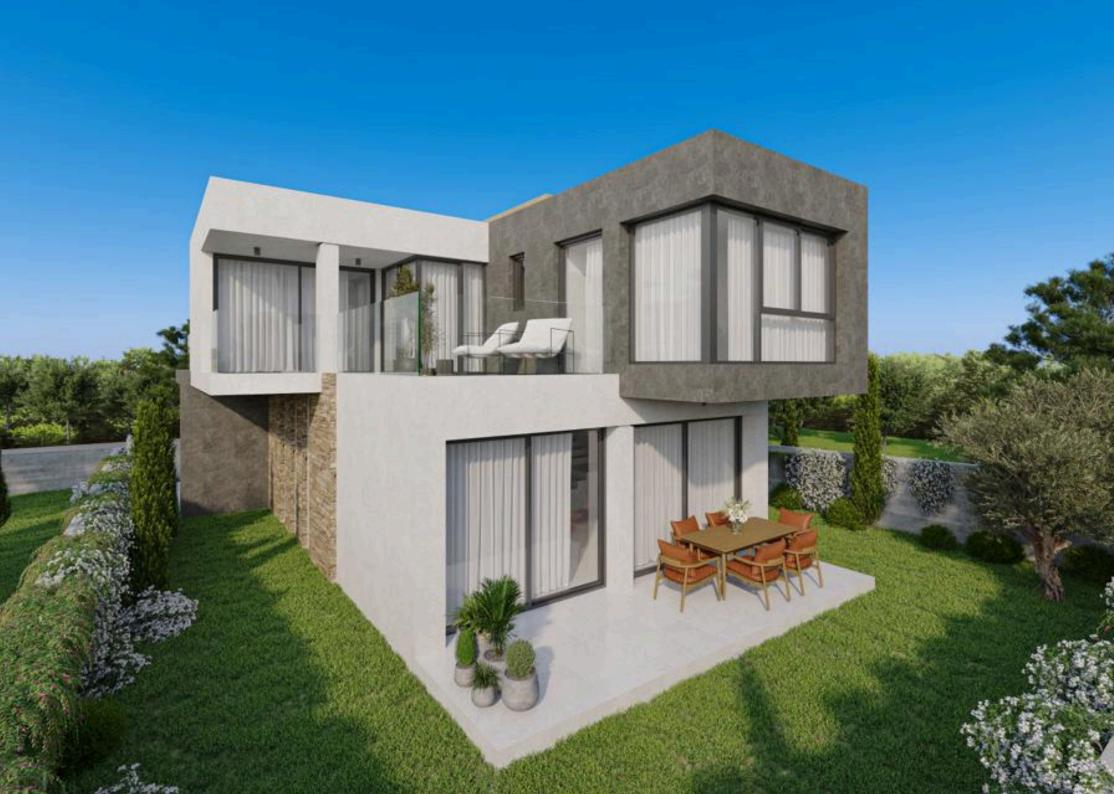

A prestigious and elite development consisting of just 9, 2-storey villas, offering panoramic sea views of Pafos and Peyia Bay. The development is located in one of the most sought after locations in Pafos, Tala.

The properties consist of spacious interior areas and are designed to maximise the breath-taking sea and mountain views surrounding the project from all internal areas.

There are options for 3 and 4 bedroom villas, designed using modern architectural lines, while using locally sourced materials to blend in with the natural environment.

## Aquila specifications

- · 3 -4 Bedroom Villas
- · Contemporary Architectural Design
- · Upgraded thermal aluminium series
- · Tailor made kitchen design
- $\cdot$  Wide range of imported ceramic tiles and marbles
- · Branded sanitary ware
- $\cdot$  Provisions for central heating and A/C
- · Generous plots
- Detached properties
- Unobstructed Sea View
- Energy saving designed property
- .Optional Overflowing Swimming pool