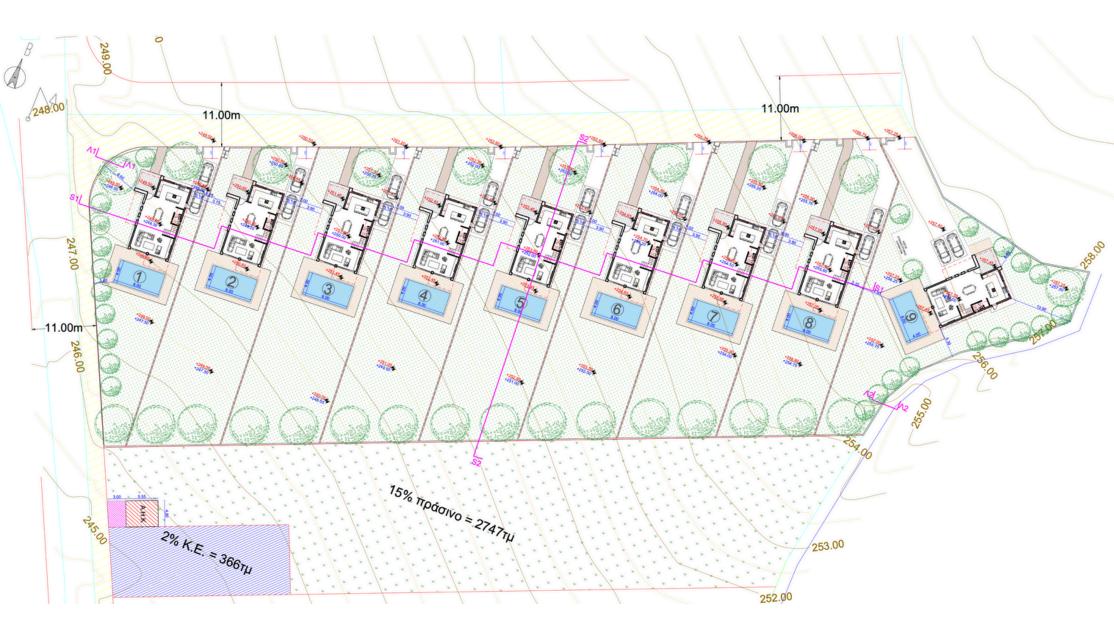

## SITE PLAN

A prestigious and elite development consisting of just 9, 2-storey villas, offering panoramic sea views of Pafos and Peyia Bay. The development is located in one of the most sought after locations in Pafos, Tala.