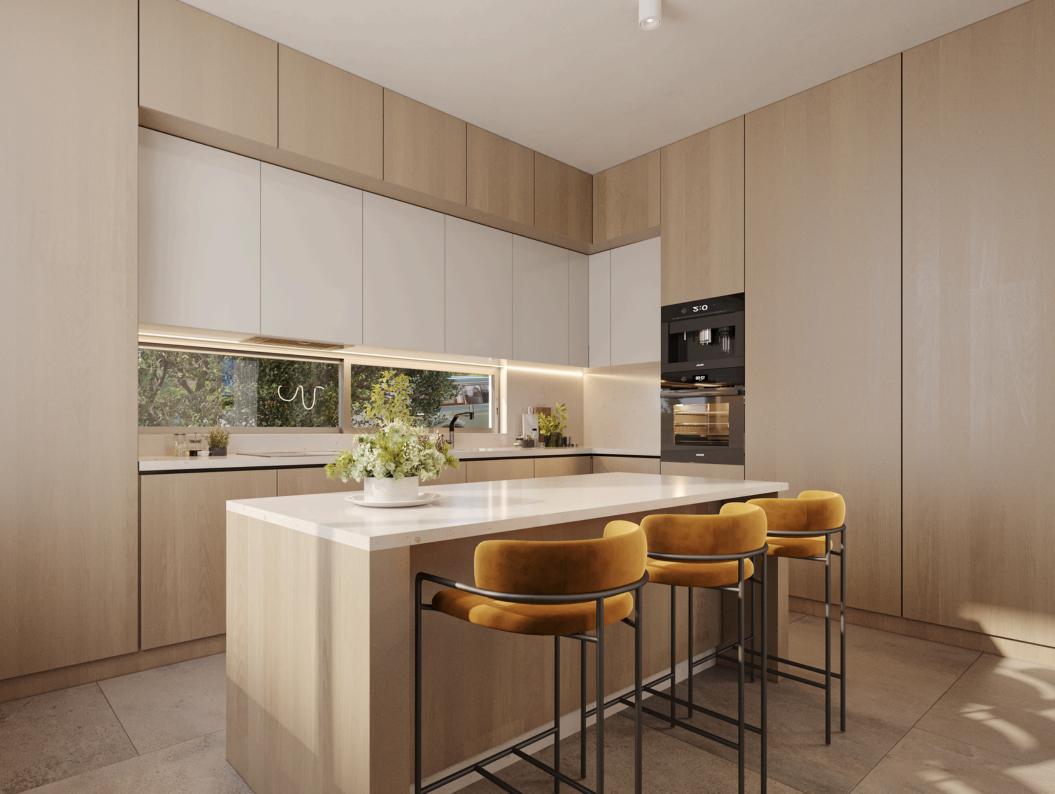

The properties consist of spacious interior areas and are designed to maximise the breath-taking sea and mountain views surrounding the project from all internal areas.

There are options for 3 and 4 bedroom villas, designed using modern architectural lines, while using locally sourced materials to blend in with the natural environment.

## Aquila specifications

- · 3 -4 Bedroom Villas
- · Contemporary Architectural Design
- · Upgraded thermal aluminium series
- · Tailor made kitchen design
- $\cdot$  Wide range of imported ceramic tiles and marbles
- · Branded sanitary ware
- $\cdot$  Provisions for central heating and A/C
- · Generous plots
- Detached properties
- Unobstructed Sea View
- Energy saving designed property
- .Optional Overflowing Swimming pool