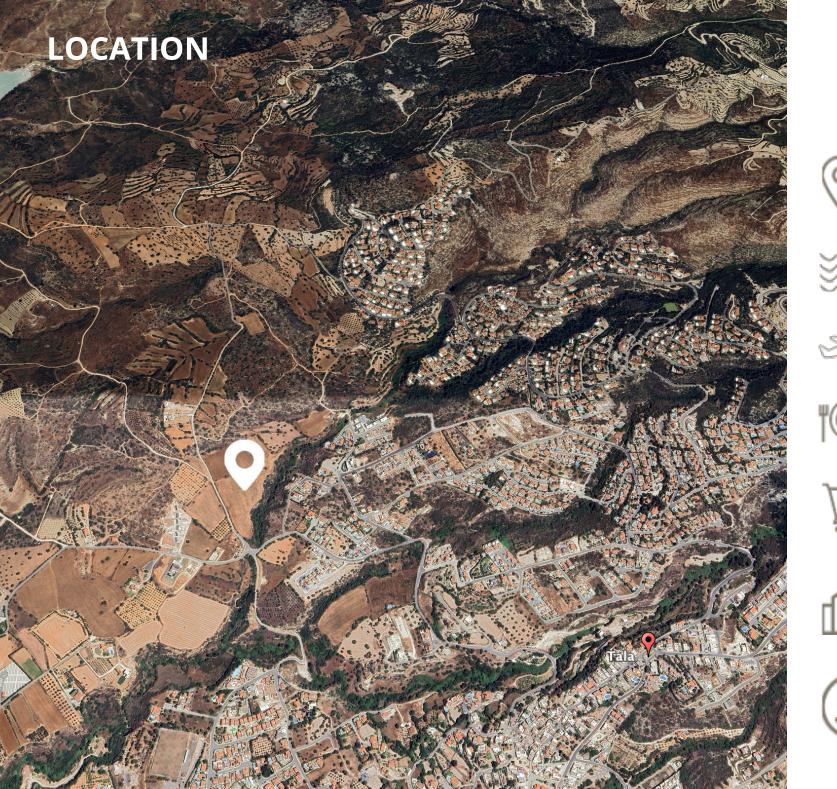

## TALA

The village of Tala is situated 7 km North of Paphos Town Center within a magical natural environment and with stunning sea views.

The boundaries of Tala village is connected with five different communities - Emba, Kissonerga, Tremithousa, Tsada and Koili. Additionally, the Coral Bay Beach is only 10 minutes drive away and the International Airport of Paphos is within 20 minutes drive. Moreover, the community is divided in 4 main locations where is the Stefani Area, Lofos Area, Kamares Area and Melissovounos Area.

Located just 9 minutes from Pafos center, Tala golfcourse and the beach and just 4 minutes to the villagecenter, Aquilla is the ideal location for investment or to live permanently.