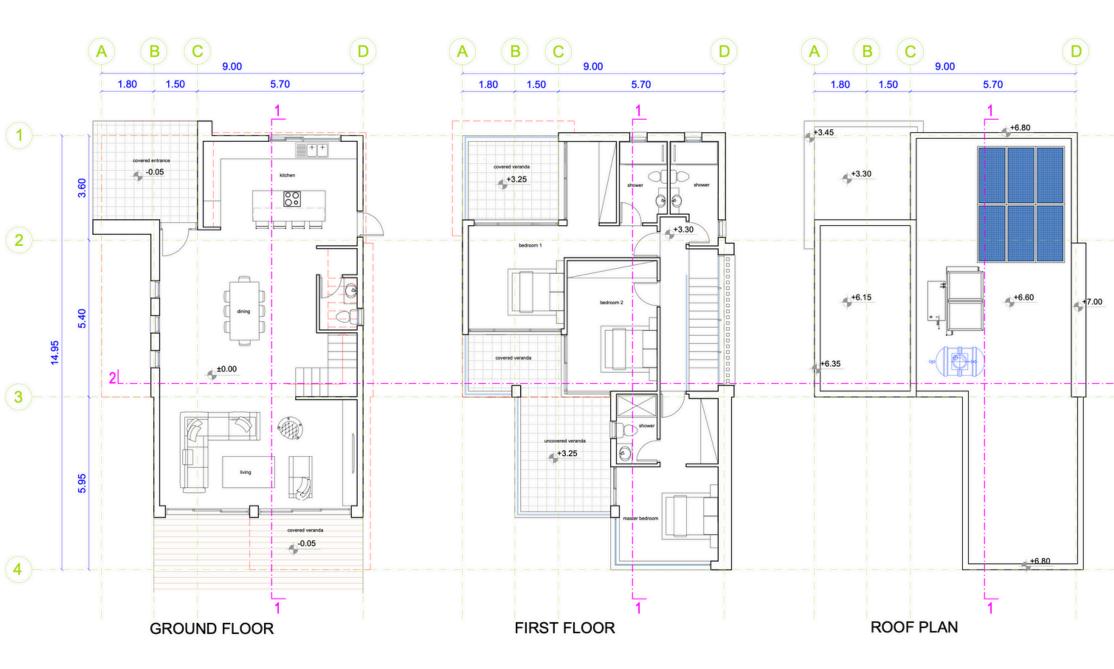

## FLOOR PLAN

CITY CENTER 1KM

GOLF COURSE 10KM

SCHOOL 300m

The properties consist of spacious interior areas and are designed to maximise the breath-taking sea and mountain views surrounding the project from all internal areas.

There are options for 3 and 4 bedroom villas, designed using modern architectural lines, while using locally sourced materials to blend in with the natural environment.