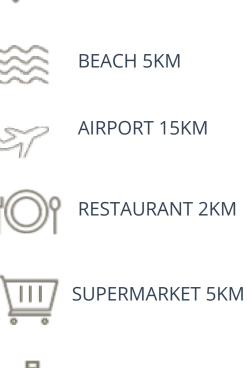

## TALA

The village of Tala is situated 7 km North of Paphos Town Center within a magical natural environment and with stunning sea views.

The boundaries of Tala village is connected with five different communities - Emba, Kissonerga, Tremithousa, Tsada and Koili. Additionally, the Coral Bay Beach is only 10 minutes drive away and the International Airport of Paphos is within 20 minutes drive. Moreover, the community is divided in 4 main locations where is the Stefani Area, Lofos Area, Kamares Area and Melissovounos Area.

Located just 9 minutes from Pafos center, Tala golfcourse and the beach and just 4 minutes to the villagecenter, Aquilla is the ideal location for investment or to live permanently.

## FLOOR PLAN

CITY CENTER 1KM

GOLF COURSE 10KM

SCHOOL 300m