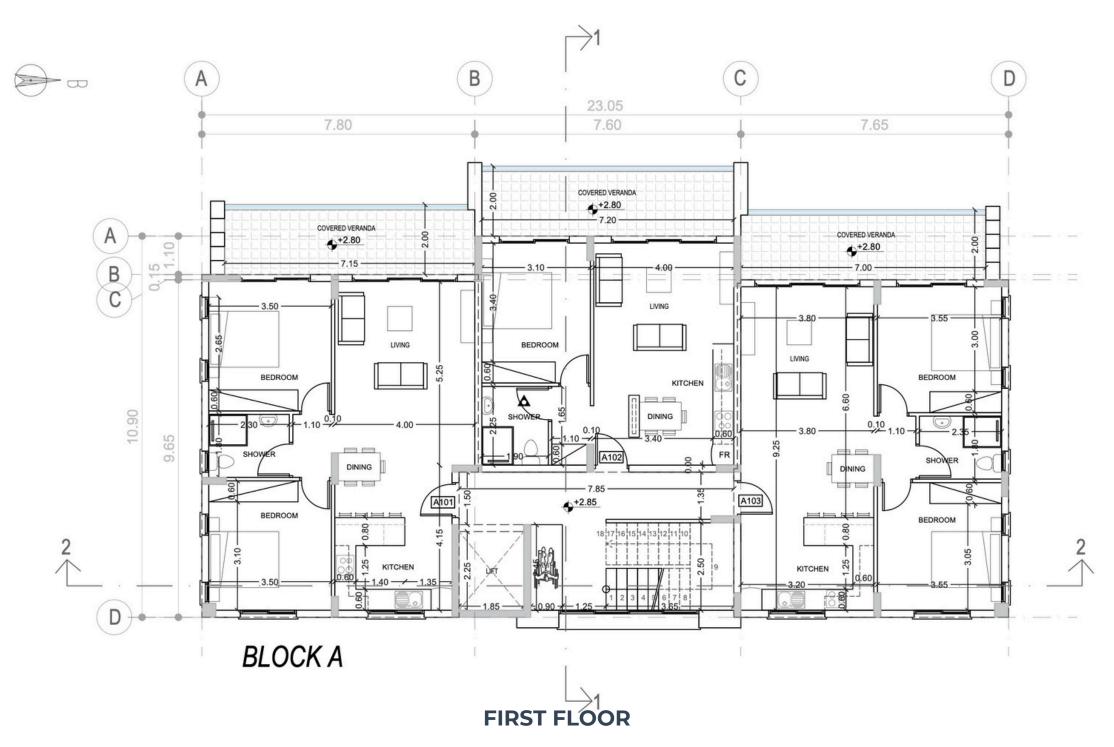

# capella

Nestled in the tranquil surroundings of the seaside areas of lower Chloraka, Capella is a contemporary residential project designed to offer comfort, elegance, and breathtaking sea views.

The development consists of two modern two-floor blocks, comprising a total of 18 stylish apartments, including 8 one-bedroom units, 6 two-bedroom apartments, and 4 studios.

#### **GROUND FLOOR**

**SECOND FLOOR** 