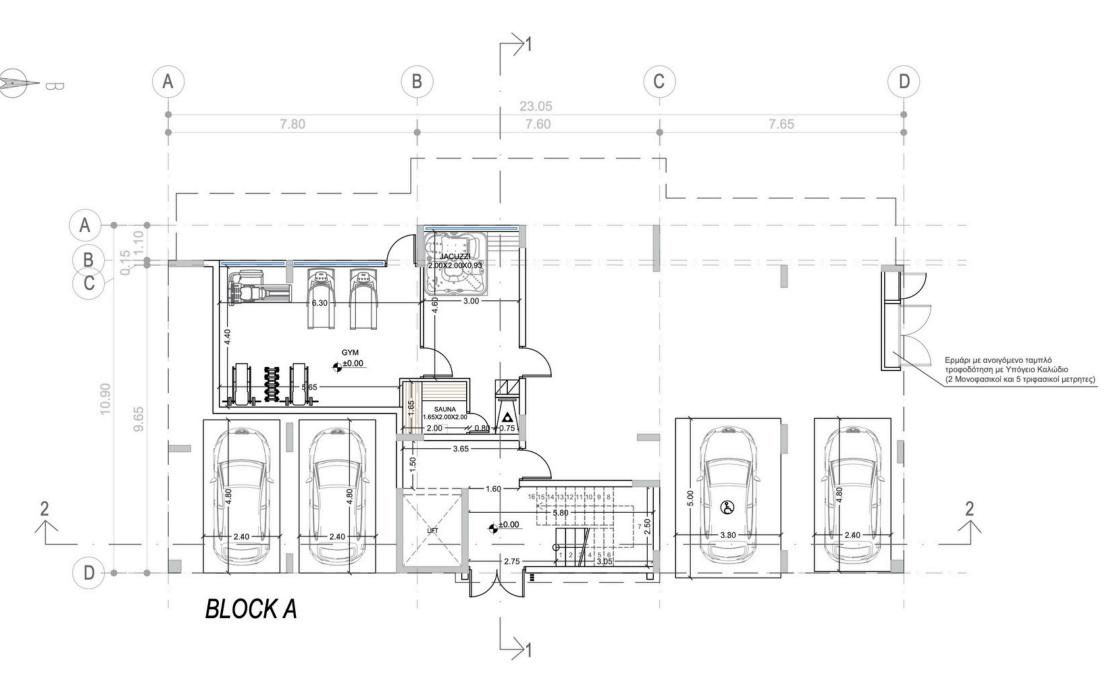

With an emphasis on relaxation and well-being, Capella features a lobby area, a gym, a communal swimming pool, jacuzzi, sauna, and well-appointed changing rooms, providing residents with a resort-style living experience.

#### **Site Plan**

**GROUND FLOOR** 