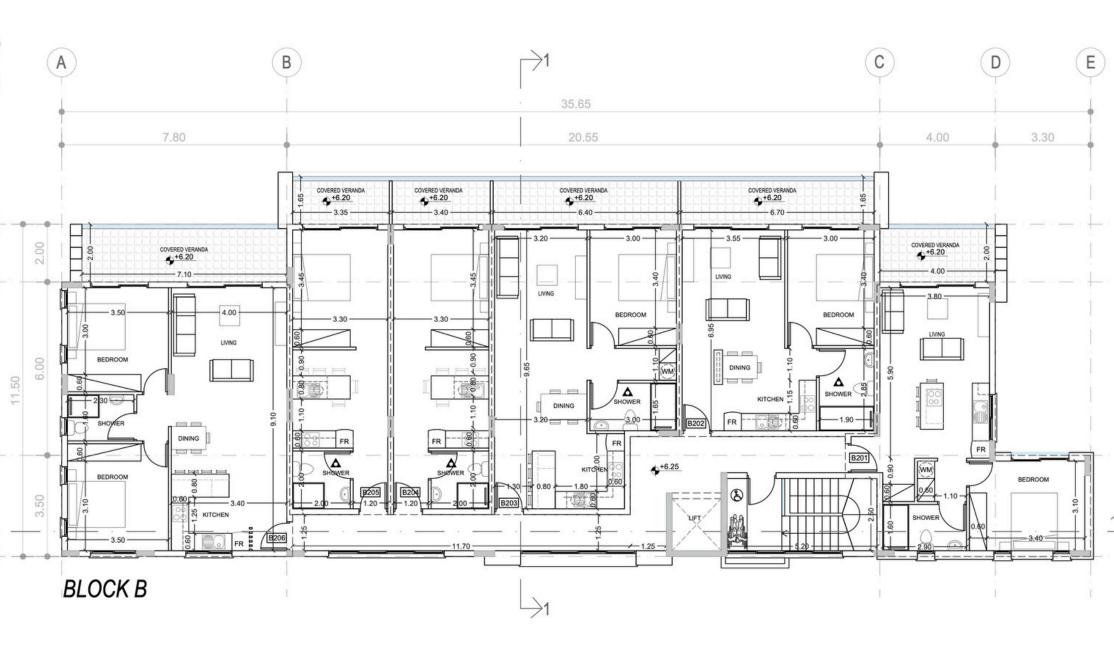

# capella

Nestled in the tranquil surroundings of the seaside areas of lower Chloraka, Capella is a contemporary residential project designed to offer comfort, elegance, and breathtaking sea views.

The development consists of two modern two-floor blocks, comprising a total of 18 stylish apartments, including 8 one-bedroom units, 6 two-bedroom apartments, and 4 studios.

#### **GROUND FLOOR**

**SECOND FLOOR** 