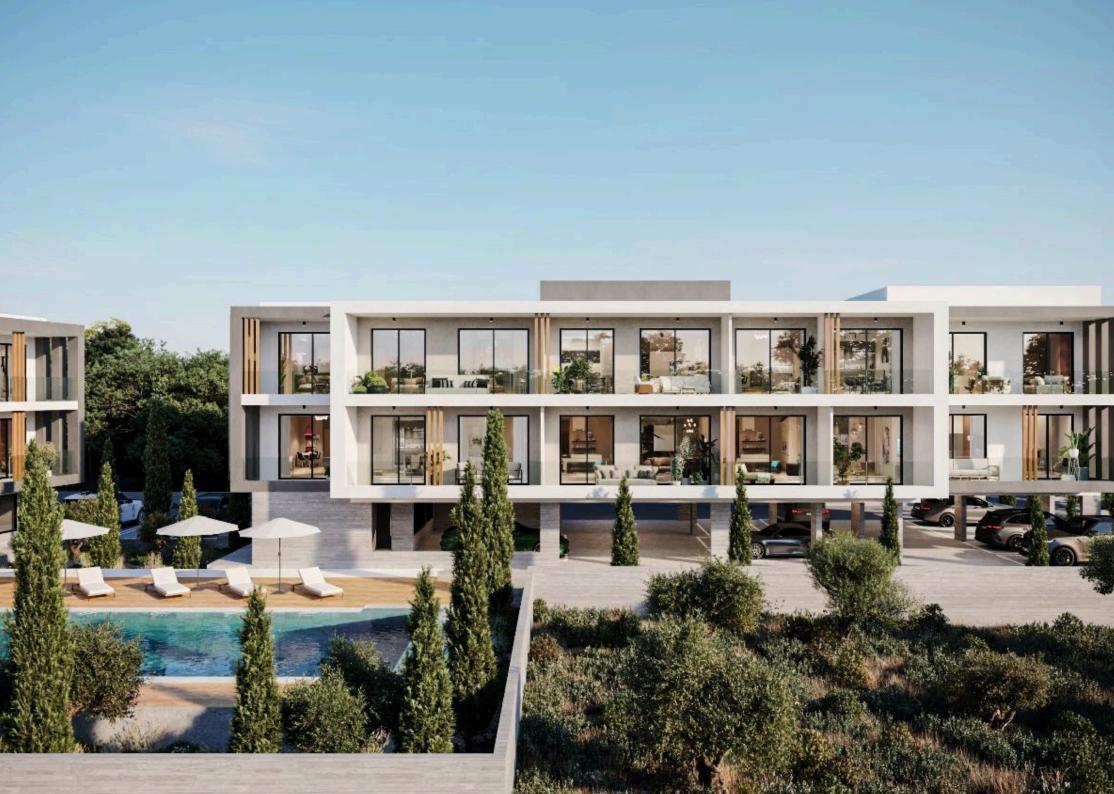

# capella

Nestled in the tranquil surroundings of the seaside areas of lower Chloraka, Capella is a contemporary residential project designed to offer comfort, elegance, and breathtaking sea views.

The development consists of two modern two-floor blocks, comprising a total of 18 stylish apartments, including 8 one-bedroom units, 6 two-bedroom apartments, and 4 studios.

Designed to maximize unobstructed

Mediterranean views, each apartment offers
a seamless blend of contemporary
architecture and natural beauty, making
Capella an ideal choice for both
homeowners and investors seeking a serene
coastal retreat.