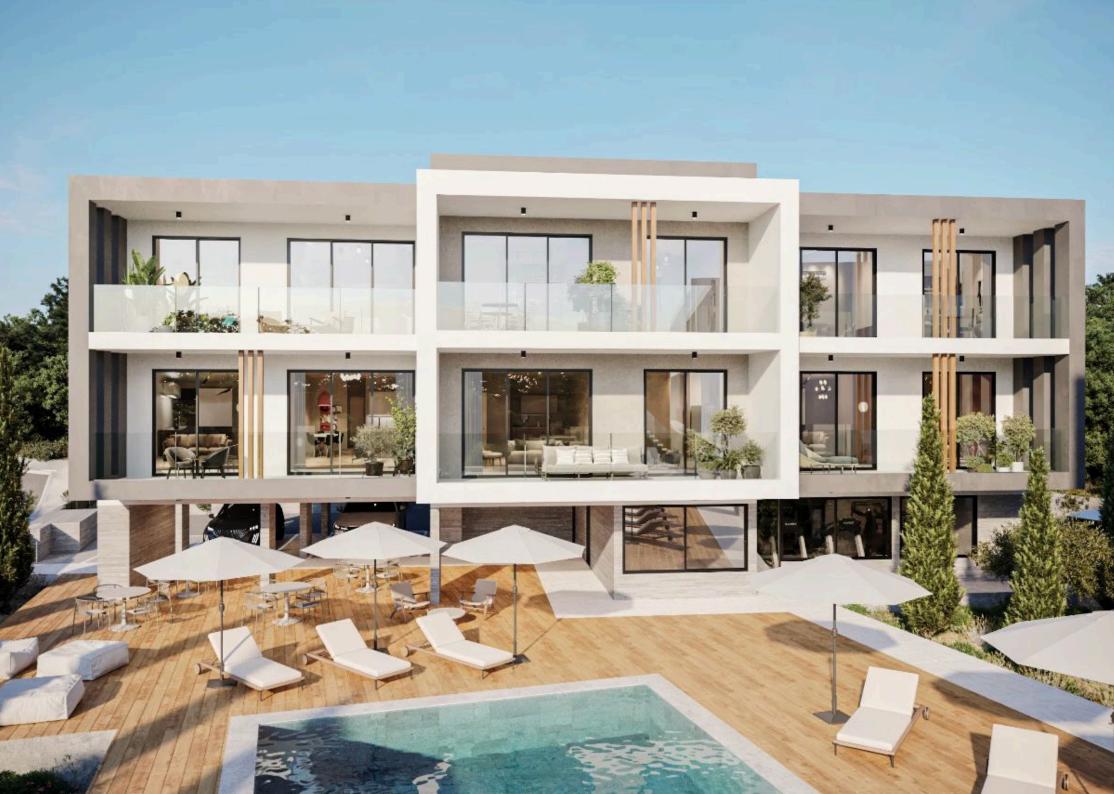

# capella

Nestled in the tranquil surroundings of the seaside areas of lower Chloraka, Capella is a contemporary residential project designed to offer comfort, elegance, and breathtaking sea views.

The development consists of two modern two-floor blocks, comprising a total of 18 stylish apartments, including 8 one-bedroom units, 6 two-bedroom apartments, and 4 studios.

With an emphasis on relaxation and well-being, Capella features a lobby area, a gym, a communal swimming pool, jacuzzi, sauna, and well-appointed changing rooms, providing residents with a resort-style living experience.

Designed to maximize unobstructed

Mediterranean views, each apartment offers
a seamless blend of contemporary
architecture and natural beauty, making
Capella an ideal choice for both
homeowners and investors seeking a serene
coastal retreat.