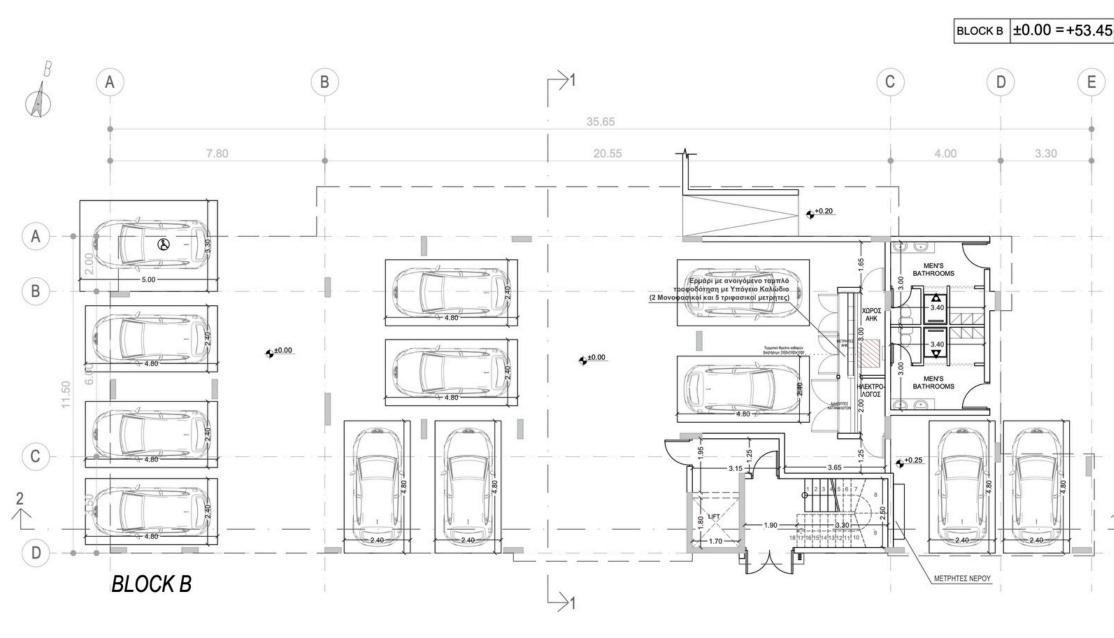

# capella

Nestled in the tranquil surroundings of the seaside areas of lower Chloraka, Capella is a contemporary residential project designed to offer comfort, elegance, and breathtaking sea views.

The development consists of two modern two-floor blocks, comprising a total of 18 stylish apartments, including 8 one-bedroom units, 6 two-bedroom apartments, and 4 studios.

#### **Site Plan**

**GROUND FLOOR** 