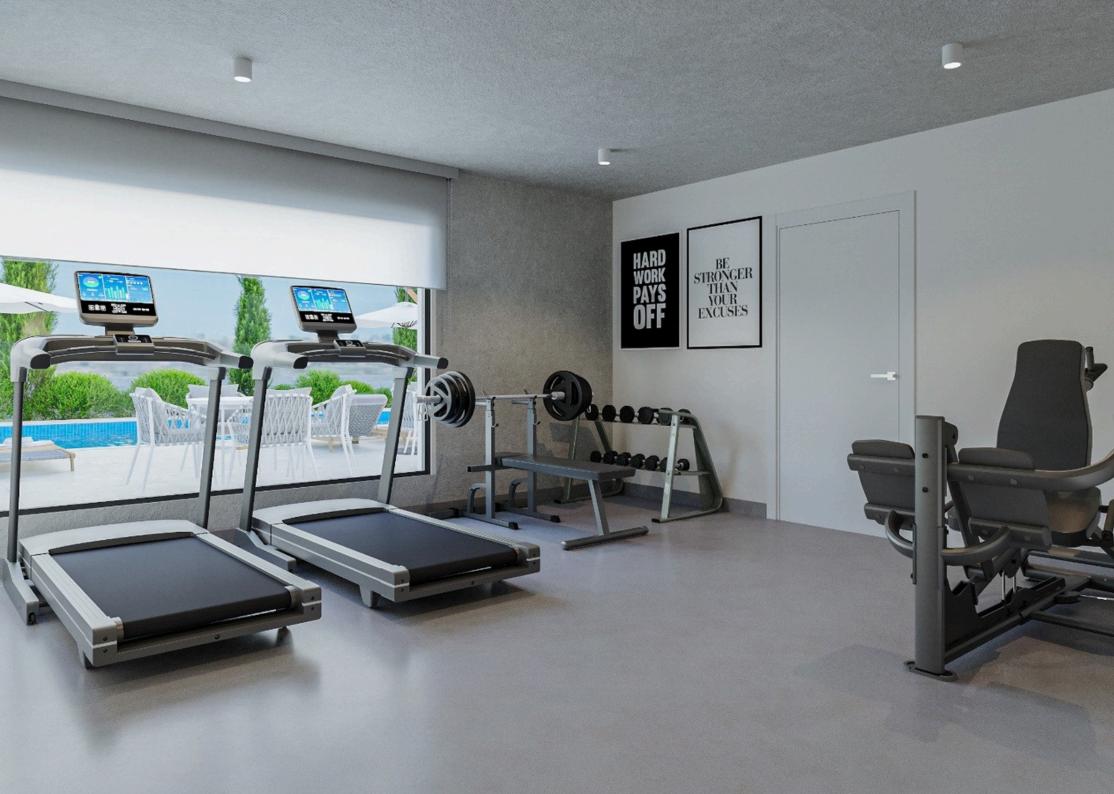

With an emphasis on relaxation and well-being, Capella features a lobby area, a gym, a communal swimming pool, jacuzzi, sauna, and well-appointed changing rooms, providing residents with a resort-style living experience.

# COPELO

- 18 Apartments
- 2 Blocks
- Studio, One & Two Bedroom
- Contemporary Architectural Design
- Communal Swimming pool
- Lobby Facilities
- Onsite Gym
- Changing Rooms
- Sauna
- Jacuzzi
- Upgraded thermal aluminium series
- Tailor made kitchen design
- Wide range of imported ceramic tiles and marbles
- Branded sanitary ware
- Unobstructed Sea View
- Energy saving designed property