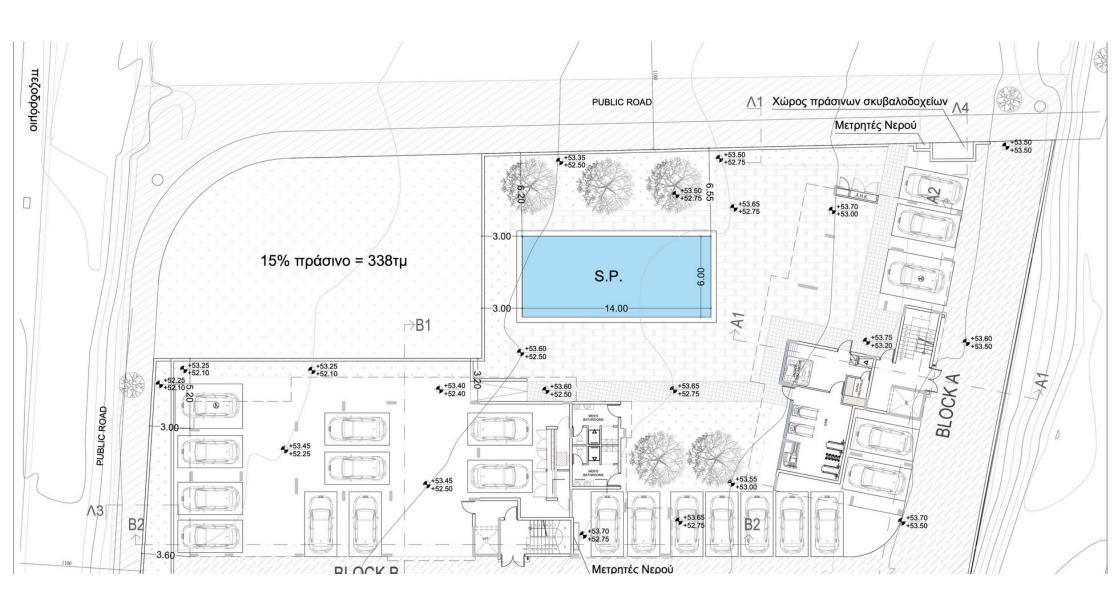

#### **Site Plan**

**GROUND FLOOR** 

With an emphasis on relaxation and well-being, Capella features a lobby area, a gym, a communal swimming pool, jacuzzi, sauna, and well-appointed changing rooms, providing residents with a resort-style living experience.