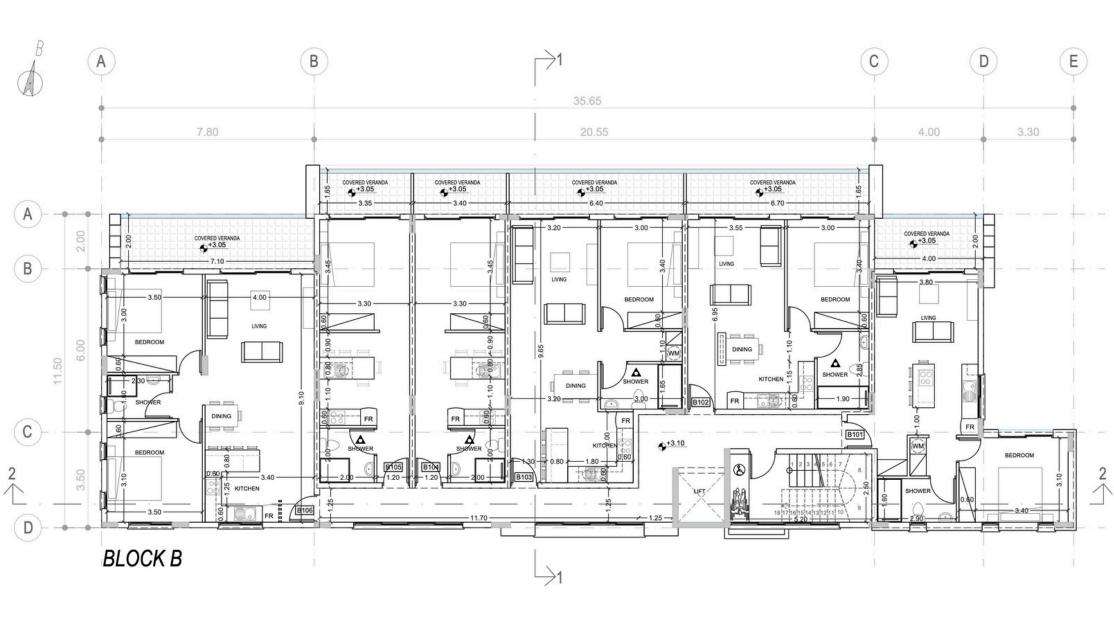

# capella

Nestled in the tranquil surroundings of the seaside areas of lower Chloraka, Capella is a contemporary residential project designed to offer comfort, elegance, and breathtaking sea views.

The development consists of two modern two-floor blocks, comprising a total of 18 stylish apartments, including 8 one-bedroom units, 6 two-bedroom apartments, and 4 studios.

#### **GROUND FLOOR**

**SECOND FLOOR** 