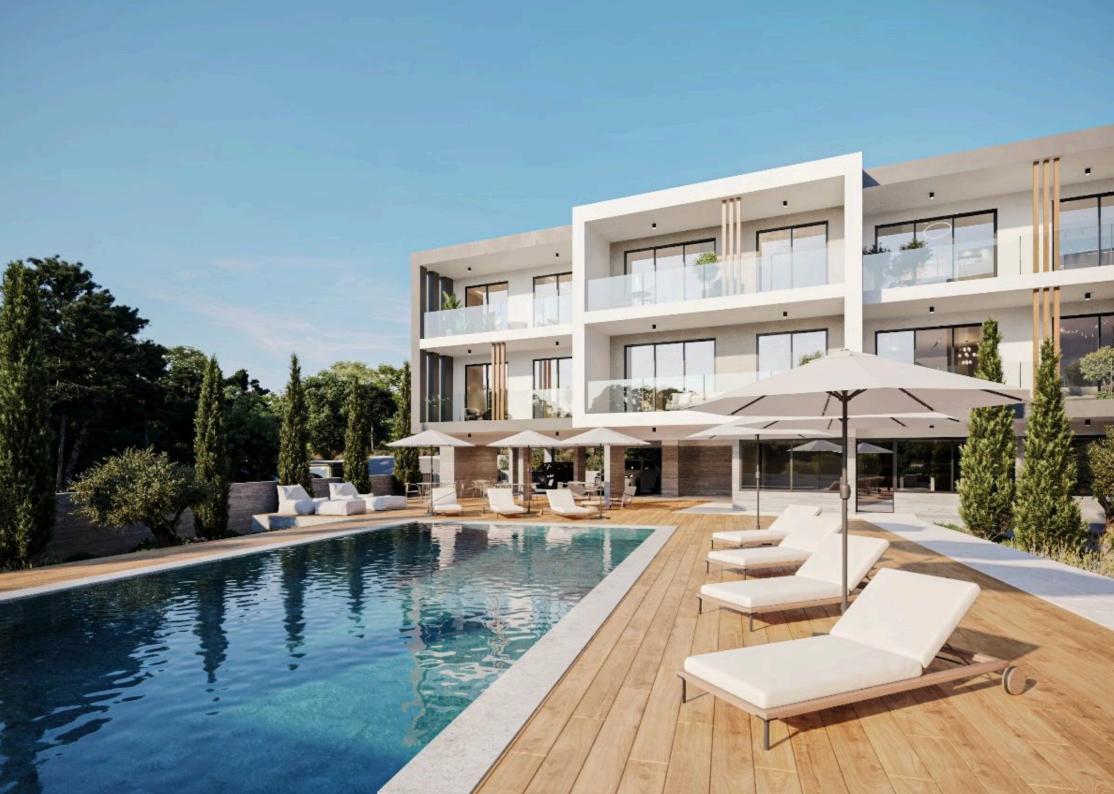

With an emphasis on relaxation and well-being, Capella features a lobby area, a gym, a communal swimming pool, jacuzzi, sauna, and well-appointed changing rooms, providing residents with a resort-style living experience.

# COPELO

- 18 Apartments
- 2 Blocks
- Studio, One & Two Bedroom
- Contemporary Architectural Design
- Communal Swimming pool
- Lobby Facilities
- Onsite Gym
- Changing Rooms
- Sauna
- Jacuzzi
- Upgraded thermal aluminium series
- Tailor made kitchen design
- Wide range of imported ceramic tiles and marbles
- Branded sanitary ware
- Unobstructed Sea View
- Energy saving designed property