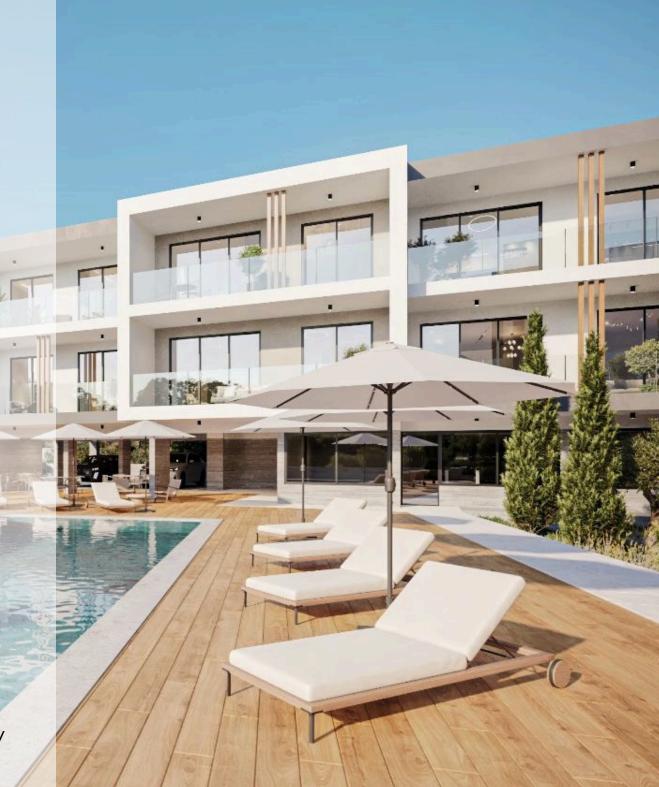

# capella

Nestled in the tranquil surroundings of the seaside areas of lower Chloraka, Capella is a contemporary residential project designed to offer comfort, elegance, and breathtaking sea views.

The development consists of two modern two-floor blocks, comprising a total of 18 stylish apartments, including 8 one-bedroom units, 6 two-bedroom apartments, and 4 studios.

With an emphasis on relaxation and well-being, Capella features a lobby area, a gym, a communal swimming pool, jacuzzi, sauna, and well-appointed changing rooms, providing residents with a resort-style living experience.

Designed to maximize unobstructed

Mediterranean views, each apartment offers
a seamless blend of contemporary
architecture and natural beauty, making
Capella an ideal choice for both
homeowners and investors seeking a serene
coastal retreat.