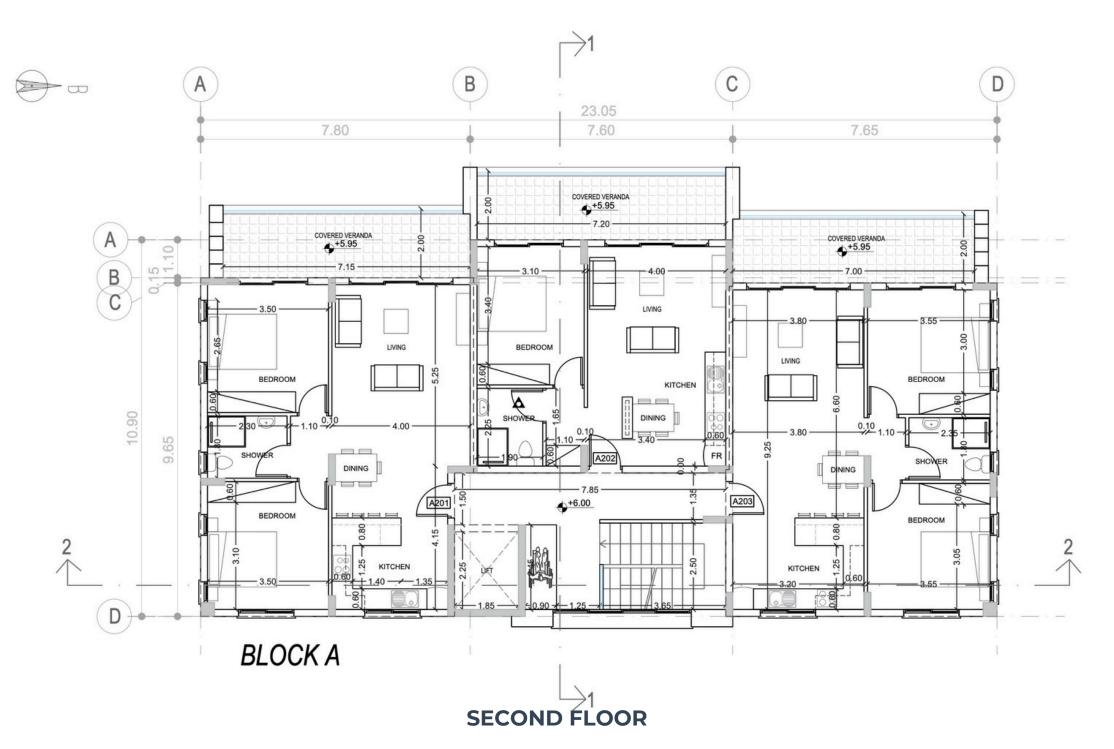

# capella

Nestled in the tranquil surroundings of the seaside areas of lower Chloraka, Capella is a contemporary residential project designed to offer comfort, elegance, and breathtaking sea views.

The development consists of two modern two-floor blocks, comprising a total of 18 stylish apartments, including 8 one-bedroom units, 6 two-bedroom apartments, and 4 studios.

#### **GROUND FLOOR**

**SECOND FLOOR** 