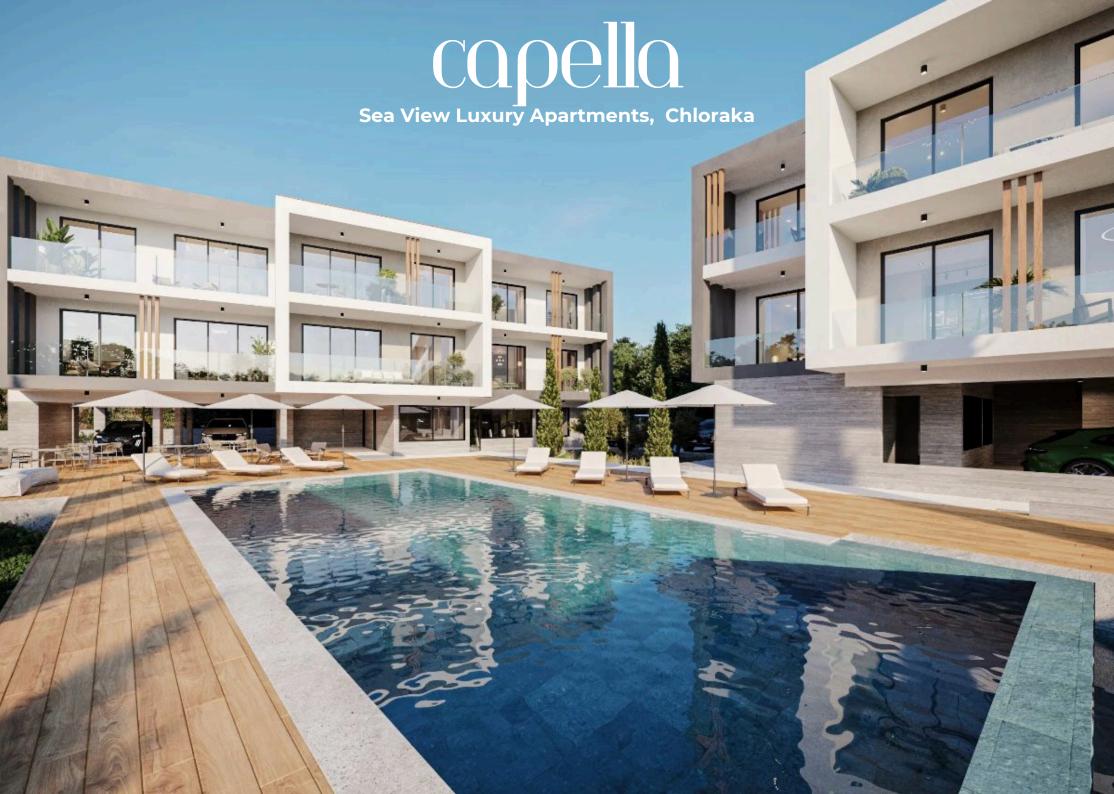

# capella

Nestled in the tranquil surroundings of the seaside areas of lower Chloraka, Capella is a contemporary residential project designed to offer comfort, elegance, and breathtaking sea views.

The development consists of two modern two-floor blocks, comprising a total of 18 stylish apartments, including 8 one-bedroom units, 6 two-bedroom apartments, and 4 studios.

With an emphasis on relaxation and well-being, Capella features a lobby area, a gym, a communal swimming pool, jacuzzi, sauna, and well-appointed changing rooms, providing residents with a resort-style living experience.

Designed to maximize unobstructed

Mediterranean views, each apartment offers
a seamless blend of contemporary
architecture and natural beauty, making
Capella an ideal choice for both
homeowners and investors seeking a serene
coastal retreat.