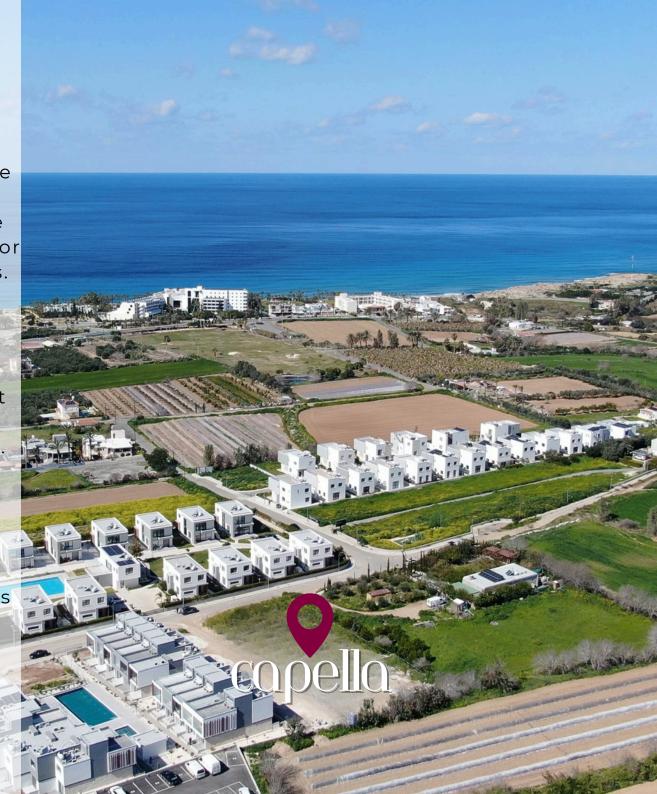

## Chloraka

Chloraka Village is situated west of the Paphos district three kilometres from the town.

Lower Chloraka is considered one of the most sought-after areas of Paphos both for permanent living and short-term rentals.

The village is home
for a great number of sea-front hotels,
restaurants, bars and leisure activities.
It is built at an average altitude of about
70metres from the sea, offering
magnificent views of the Mediterranean.

The village neighbours with the communities of Emba, Lemba and Kissonerga. It is a destination with beautiful beaches and an intense blend between old and modern buildings and a brethtaking natural environment.

### **LOCATION**

CITY CENTER 1KM

BEACH 500mtr

AIRPORT 20KM

RESTAURANT 100 MTRS

SUPERMARKET 1KM

SCHOOL 1KM

GOLF COURSE 10KM