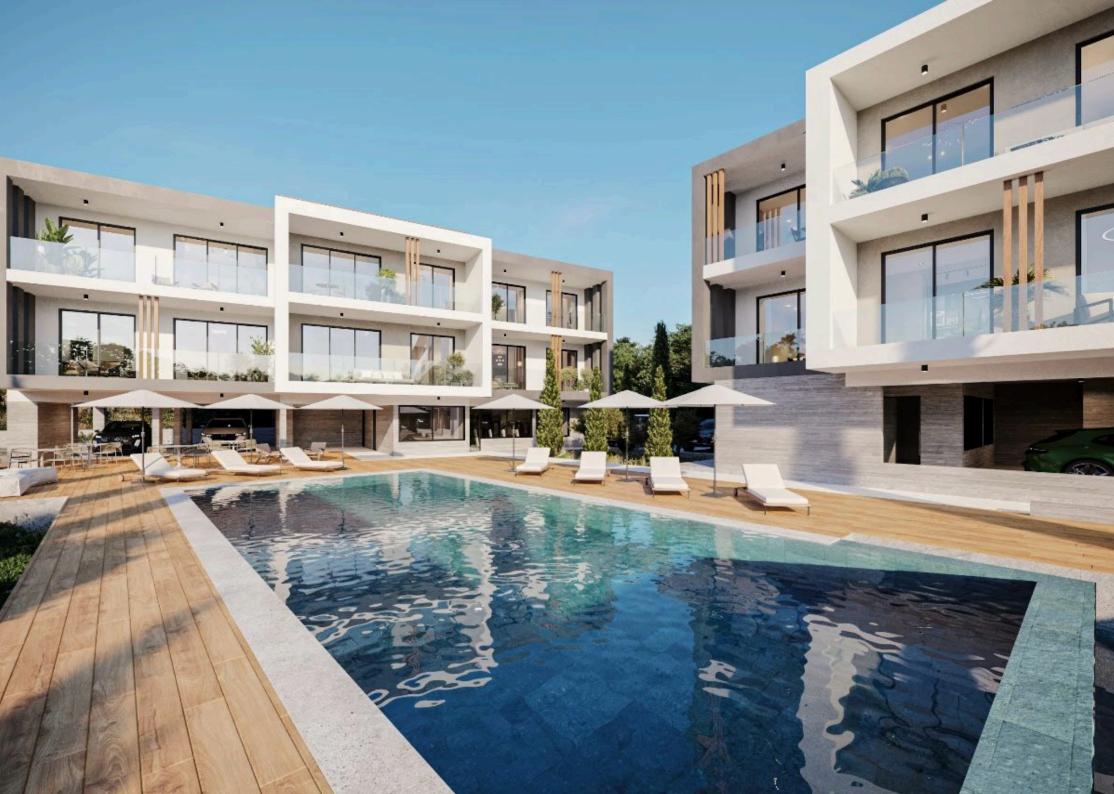

# capella

Nestled in the tranquil surroundings of the seaside areas of lower Chloraka, Capella is a contemporary residential project designed to offer comfort, elegance, and breathtaking sea views.

The development consists of two modern two-floor blocks, comprising a total of 18 stylish apartments, including 8 one-bedroom units, 6 two-bedroom apartments, and 4 studios.

With an emphasis on relaxation and well-being, Capella features a lobby area, a gym, a communal swimming pool, jacuzzi, sauna, and well-appointed changing rooms, providing residents with a resort-style living experience.