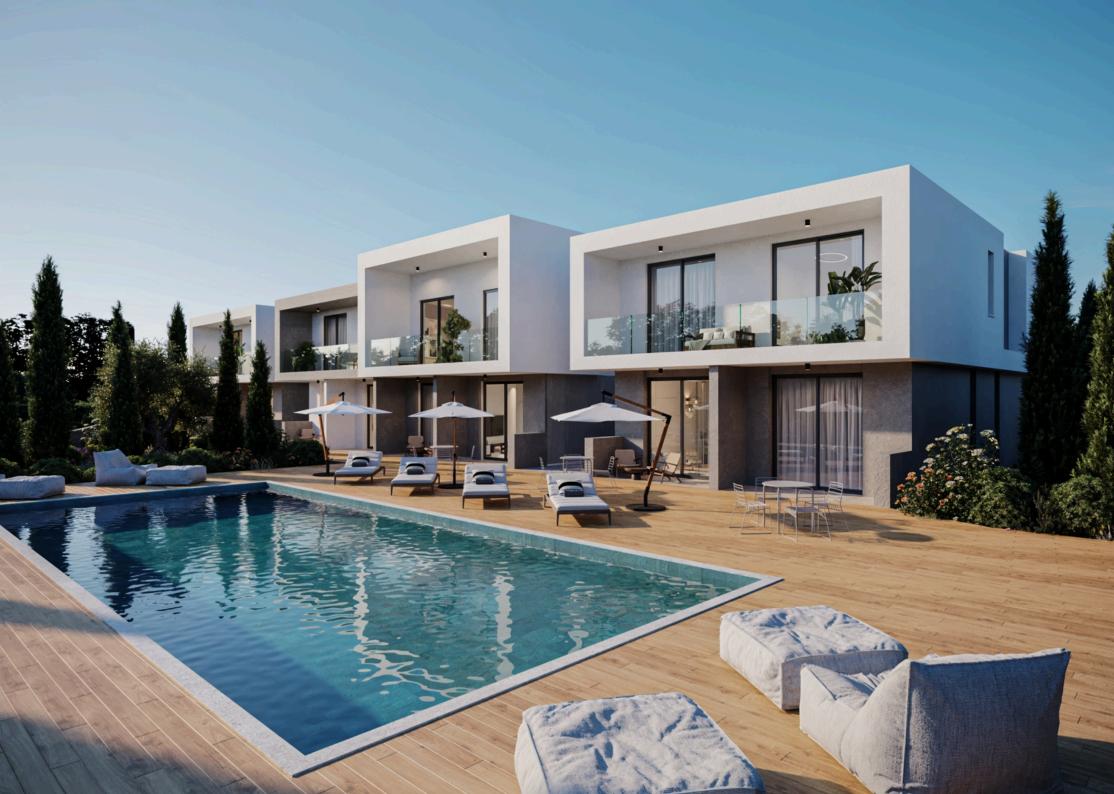

# cirvis

Contemporary Coastal Living in Chloraka

CIRVIS is an exclusive gated residential complex in the picturesque area of lower Chloraka, offering 10 one-bedroom and 8 two-bedroom apartments designed for modern comfort and effortless Mediterranean living. Ideally positioned close to the sea, the town center, and Aspire Private School, CIRVIS provides both convenience and tranquility in one of Paphos' most sought-after locations.

Surrounded by beautifully landscaped gardens, the development features two communal swimming pools (14m x 6m at Block B and 9m x 4.5m at Block A),

changing rooms, and outdoor showers, ensuring a resort-like experience. Thoughtfully designed BBQ and recreational areas create the perfect setting for relaxation and social gatherings, while the secure, gated environment offers peace of mind and privacy.