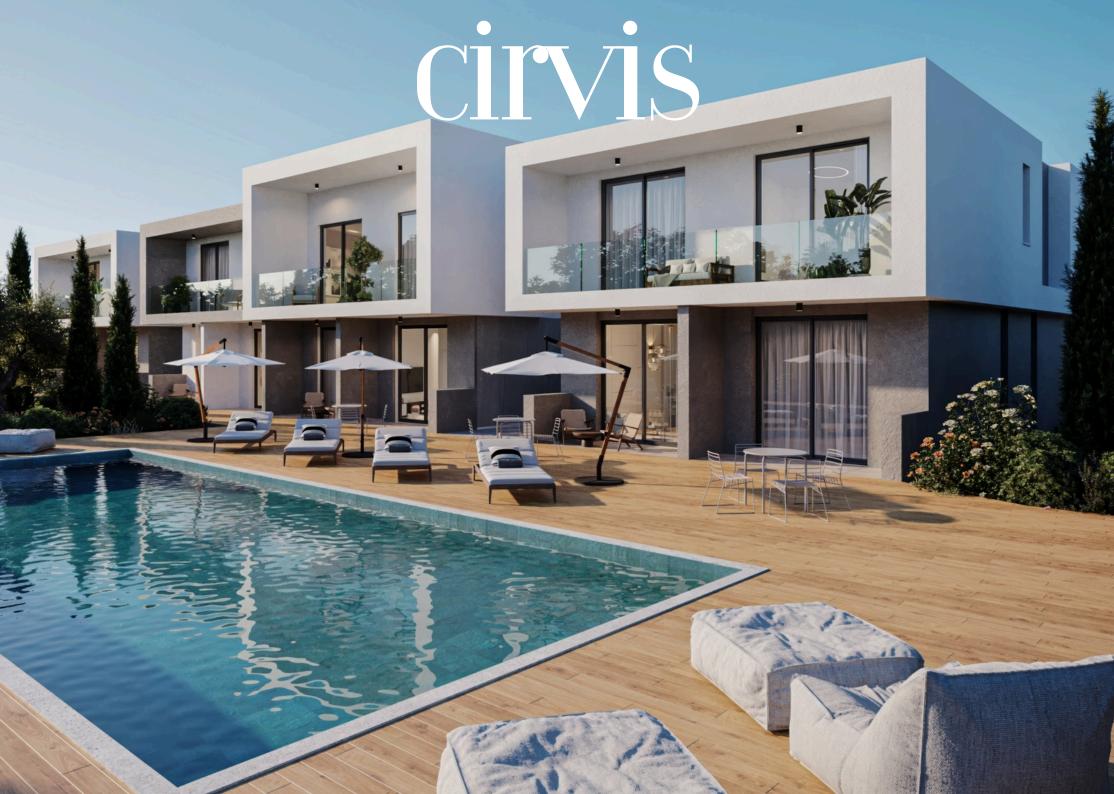

# cirvis

Contemporary Coastal Living in Chloraka

CIRVIS is an exclusive gated residential complex in the picturesque area of lower Chloraka, offering 10 one-bedroom and 8 two-bedroom apartments designed for modern comfort and effortless Mediterranean living. Ideally positioned close to the sea, the town center, and Aspire Private School, CIRVIS provides both convenience and tranquility in one of Paphos' most sought-after locations.

Surrounded by beautifully landscaped gardens, the development features two communal swimming pools (14m x 6m at Block B and 9m x 4.5m at Block A),

changing rooms, and outdoor showers, ensuring a resort-like experience. Thoughtfully designed BBQ and recreational areas create the perfect setting for relaxation and social gatherings, while the secure, gated environment offers peace of mind and privacy.