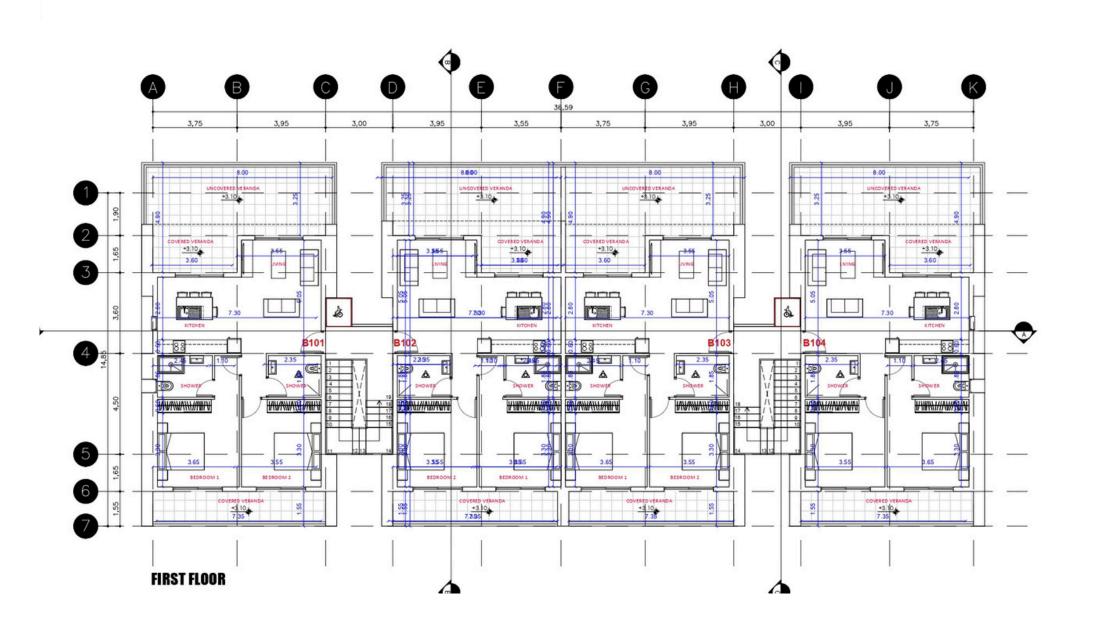

d for modern comfort and effortless Mediterranean living. Ideally positioned close to the sea, the town center, and Aspire Private School, CIRVIS provides both convenience and tranquility in one of Paphos' most sought-after locations.

Surrounded by beautifully landscaped gardens, the development features two communal swimming pools (14m x 6m at Block B and 9m x 4.5m at Block A),

changing rooms, and outdoor showers, ensuring a resort-like experience. Thoughtfully designed BBQ and recreational areas create the perfect setting for relaxation and social gatherings, while the secure, gated environment offers peace of mind and privacy.

























### **FLOOR PLAN**





4,50

2,85

7,85

#### FLOOR PLAN BLOCKA



D

F

В

## **FLOOR PLAN**

BLOCK B



## **FLOOR PLAN**

BLOCK B





## CITVIS SPECIFICATIONS

- ·1 and 2 bedroom apartments
- · 18 apartments across 2 blocks
- Communal swimming pools (14m x 6m at Block B and 9m x 4.5m at Block A)
- BBQ and recreational areas
  Gated complex with landscaped gardens
  Changing rooms and outdoor showers
  Contemporary architectural design
  Upgraded thermal aluminium series
- Tailor-made kitchen design
  Wide range of imported ceramic tiles and marbles
- Branded sanitary ware
  Provisions for central heating and A/C
  Prime location near Tombs of the Kings
  Energy efficiency Class "A"