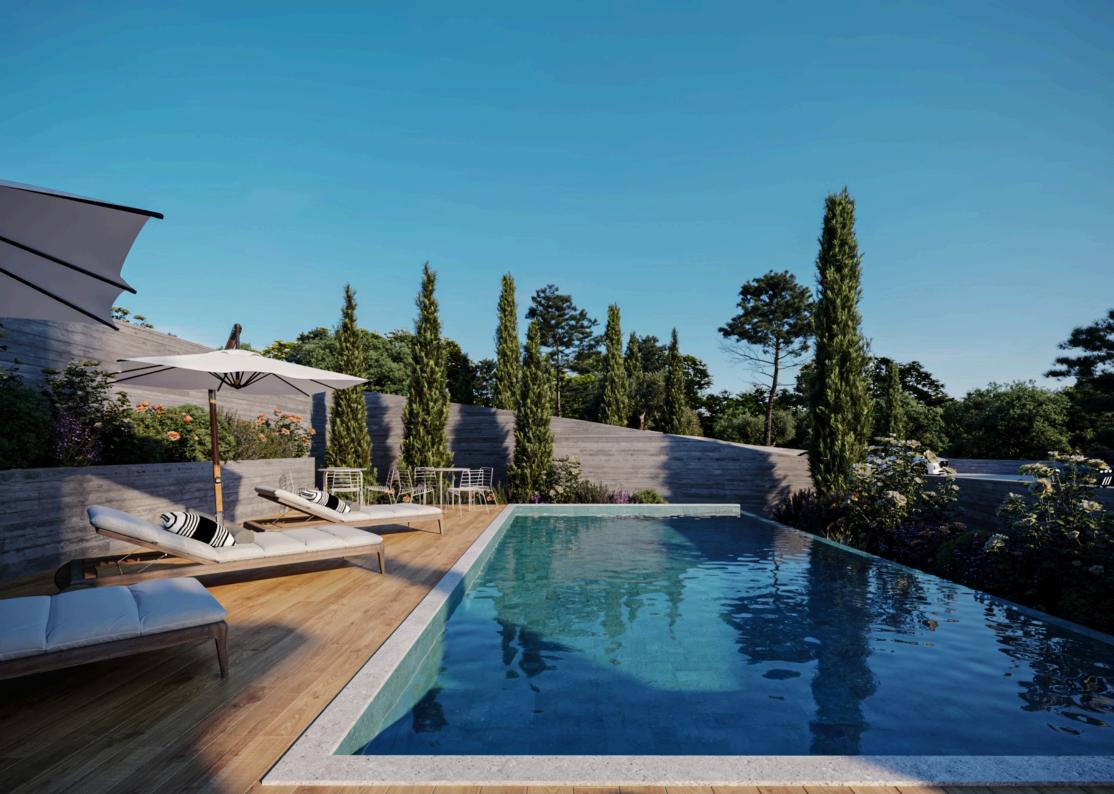

Surrounded by beautifully landscaped gardens, the development features two communal swimming pools (14m x 6m at Block B and 9m x 4.5m at Block A),

changing rooms, and outdoor showers, ensuring a resort-like experience. Thoughtfully designed BBQ and recreational areas create the perfect setting for relaxation and social gatherings, while the secure, gated environment offers peace of mind and privacy.