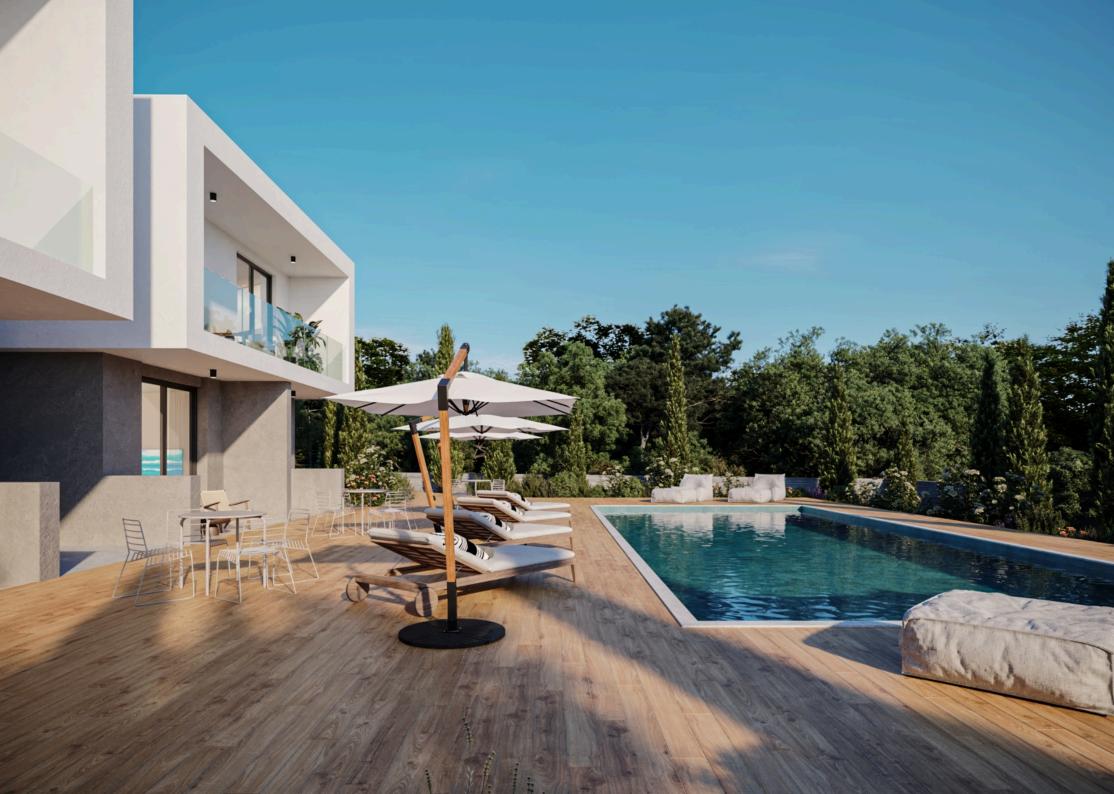

Surrounded by beautifully landscaped gardens, the development features two communal swimming pools (14m x 6m at Block B and 9m x 4.5m at Block A),

changing rooms, and outdoor showers, ensuring a resort-like experience. Thoughtfully designed BBQ and recreational areas create the perfect setting for relaxation and social gatherings, while the secure, gated environment offers peace of mind and privacy.