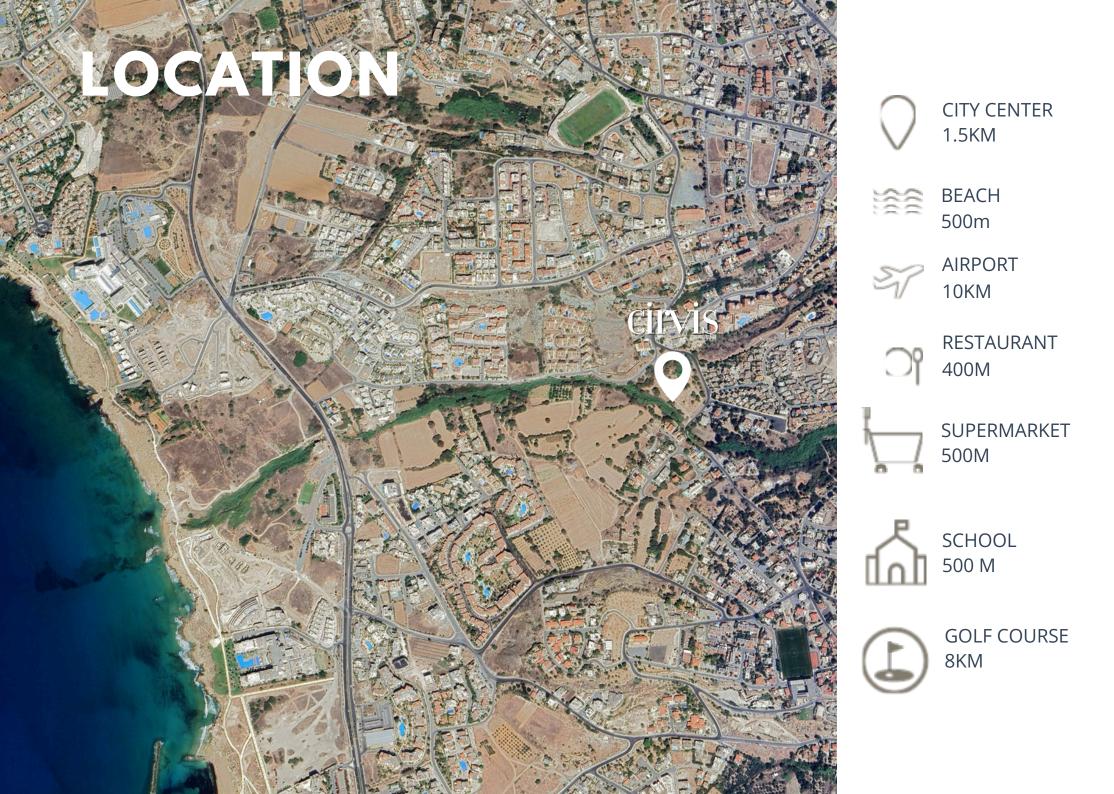

#### TOMBS OF THE KINGS AREA

The Tombs of the Kings area is one of Paphos' most desirable locations, offering a unique blend of history, coastal beauty, and modern conveniences. Just minutes from the town center, it is ideal for both permanent living and investment.

Home to the UNESCO-listed Tombs of the Kings, the area combines rich heritage with a vibrant lifestyle, featuring seafront hotels, restaurants, bars, and leisure activities.

Its elevated position provides stunning Mediterranean views, while excellent connectivity to Chloraka, Kato Paphos, and Kissonerga ensures easy access to beautiful beaches and essential amenities

# cirvis

Contemporary Coastal Living in Chloraka

CIRVIS is an exclusive gated residential complex in the picturesque area of lower Chloraka, offering 10 one-bedroom and 8 two-bedroom apartments designed for modern comfort and effortless Mediterranean living. Ideally positioned close to the sea, the town center, and Aspire Private School, CIRVIS provides both convenience and tranquility in one of Paphos' most sought-after locations.