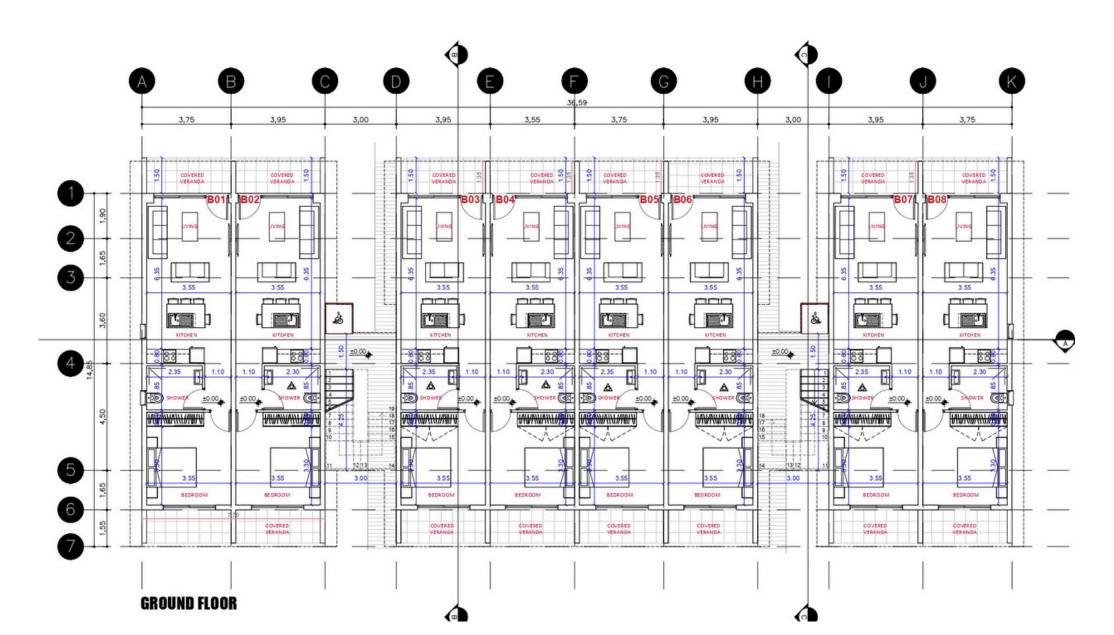

two-bedroom apartments designed for modern comfort and effortless Mediterranean living. Ideally positioned close to the sea, the town center, and Aspire Private School, CIRVIS provides both convenience and tranquility in one of Paphos' most sought-after locations.

Surrounded by beautifully landscaped gardens, the development features two communal swimming pools (14m x 6m at Block B and 9m x 4.5m at Block A),

changing rooms, and outdoor showers, ensuring a resort-like experience. Thoughtfully designed BBQ and recreational areas create the perfect setting for relaxation and social gatherings, while the secure, gated environment offers peace of mind and privacy.

























### **FLOOR PLAN**





4,50

2,85

7,85

#### FLOOR PLAN BLOCKA



D

F

В

## **FLOOR PLAN**

BLOCK B



## **FLOOR PLAN**

BLOCK B





## CITVIS SPECIFICATIONS

- ·1 and 2 bedroom apartments
- · 18 apartments across 2 blocks
- Communal swimming pools (14m x 6m at Block B and 9m x 4.5m at Block A)
- BBQ and recreational areas
  Gated complex with landscaped gardens
  Changing rooms and outdoor showers
  Contemporary architectural design
  Upgraded thermal aluminium series
- Tailor-made kitchen design
  Wide range of imported ceramic tiles and marbles
- Branded sanitary ware
  Provisions for central heating and A/C
  Prime location near Tombs of the Kings
  Energy efficiency Class "A"