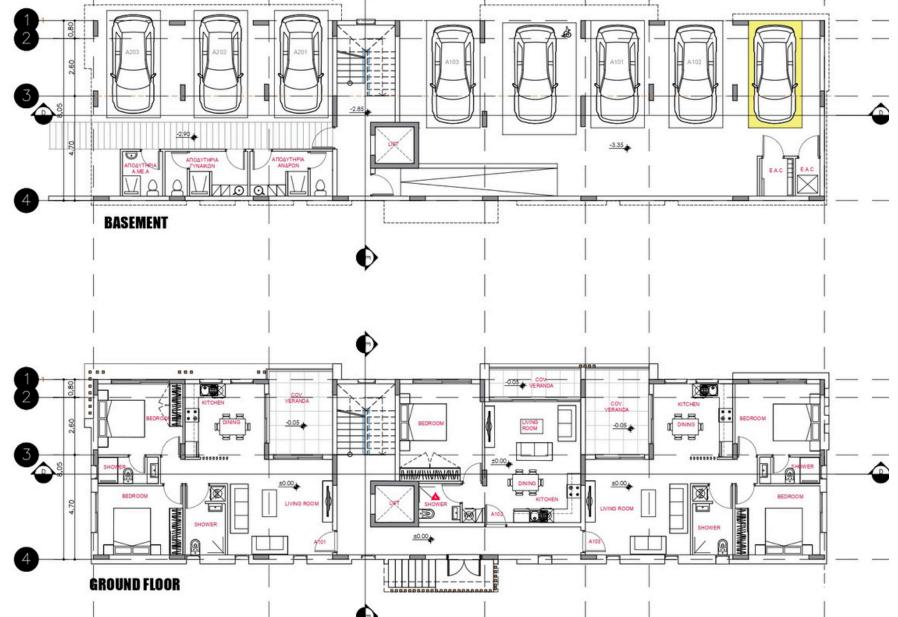

l complex in the picturesque area of lower Chloraka, offering 10 one-bedroom and 8 two-bedroom apartments designed for modern comfort and effortless Mediterranean living. Ideally positioned close to the sea, the town center, and Aspire Private School, CIRVIS provides both convenience and tranquility in one of Paphos' most sought-after locations.

Surrounded by beautifully landscaped gardens, the development features two communal swimming pools (14m x 6m at Block B and 9m x 4.5m at Block A),

changing rooms, and outdoor showers, ensuring a resort-like experience. Thoughtfully designed BBQ and recreational areas create the perfect setting for relaxation and social gatherings, while the secure, gated environment offers peace of mind and privacy.

























### **FLOOR PLAN**





4,50

2,85

7,85

#### FLOOR PLAN BLOCKA



D

F

В

## **FLOOR PLAN**

BLOCK B



## **FLOOR PLAN**

BLOCK B





## CITVIS SPECIFICATIONS

- ·1 and 2 bedroom apartments
- · 18 apartments across 2 blocks
- Communal swimming pools (14m x 6m at Block B and 9m x 4.5m at Block A)
- BBQ and recreational areas
  Gated complex with landscaped gardens
  Changing rooms and outdoor showers
  Contemporary architectural design
  Upgraded thermal aluminium series
- Tailor-made kitchen design
  Wide range of imported ceramic tiles and marbles
- Branded sanitary ware
  Provisions for central heating and A/C
  Prime location near Tombs of the Kings
  Energy efficiency Class "A"