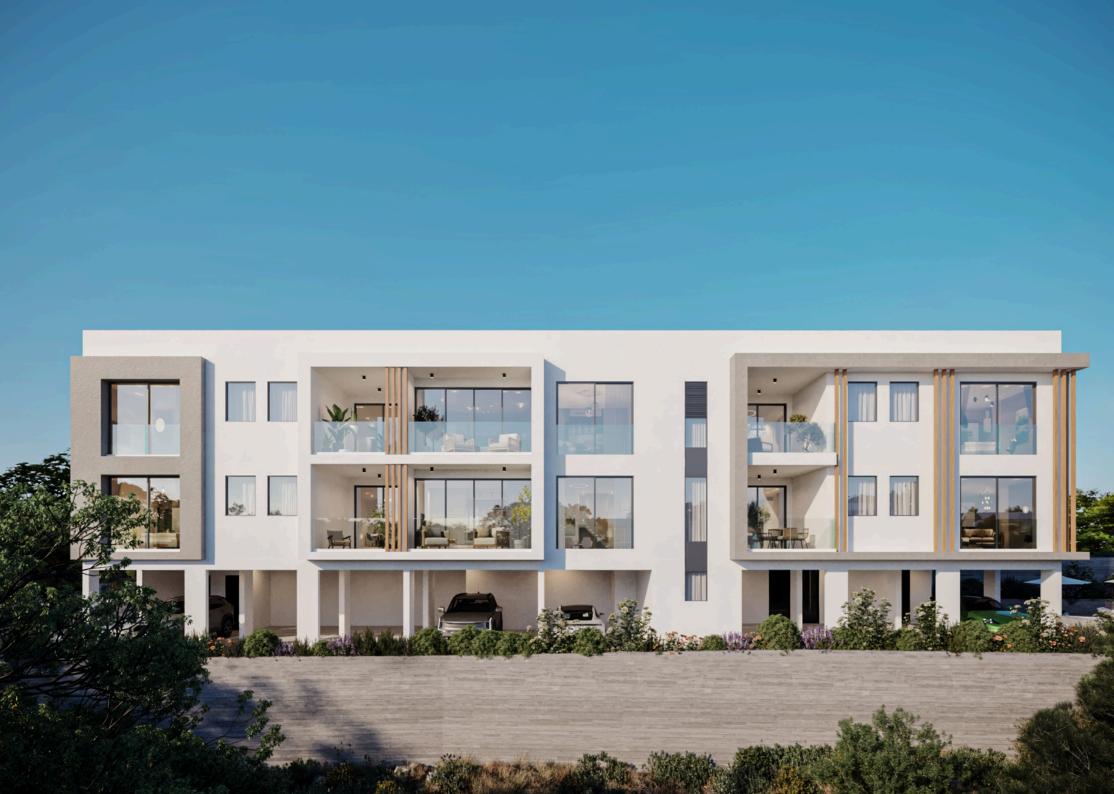

# cirvis

Contemporary Coastal Living in Chloraka

CIRVIS is an exclusive gated residential complex in the picturesque area of lower Chloraka, offering 10 one-bedroom and 8 two-bedroom apartments designed for modern comfort and effortless Mediterranean living. Ideally positioned close to the sea, the town center, and Aspire Private School, CIRVIS provides both convenience and tranquility in one of Paphos' most sought-after locations.

## CITVIS SPECIFICATIONS

- ·1 and 2 bedroom apartments
- · 18 apartments across 2 blocks
- Communal swimming pools (14m x 6m at Block B and 9m x 4.5m at Block A)
- BBQ and recreational areas
  Gated complex with landscaped gardens
  Changing rooms and outdoor showers
  Contemporary architectural design
  Upgraded thermal aluminium series
- Tailor-made kitchen design
  Wide range of imported ceramic tiles and marbles
- Branded sanitary ware
  Provisions for central heating and A/C
  Prime location near Tombs of the Kings
  Energy efficiency Class "A"