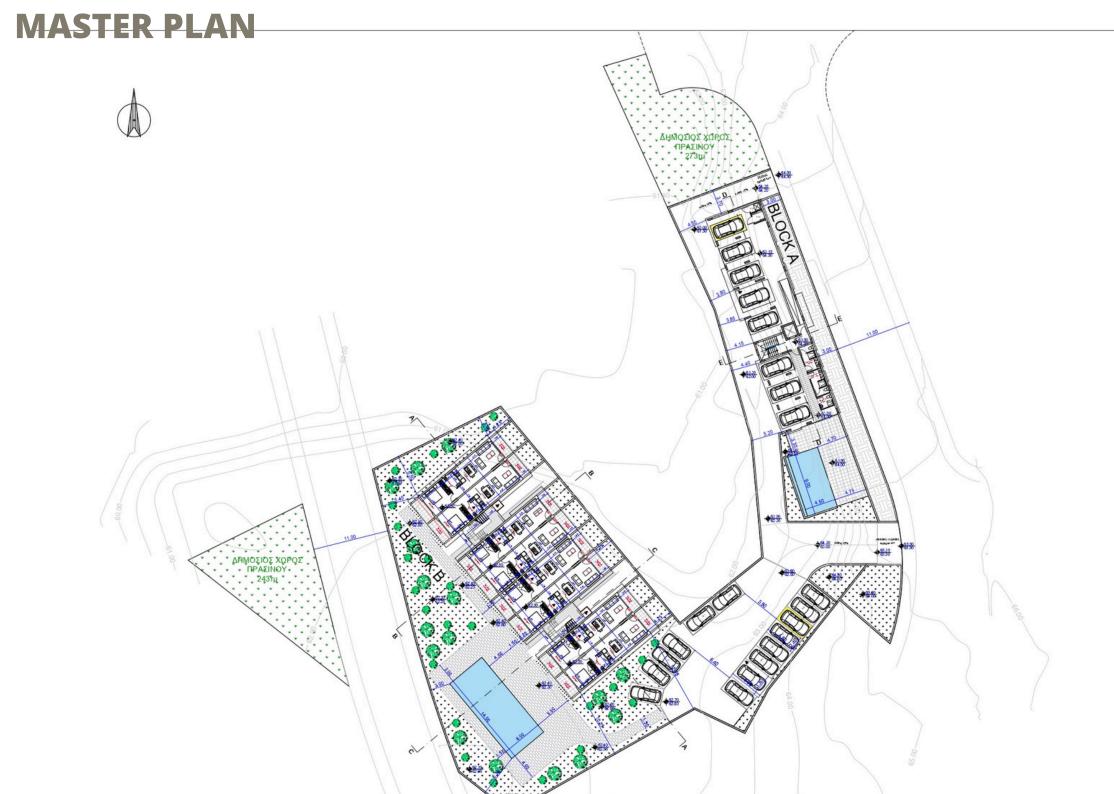

# cirvis

Contemporary Coastal Living in Chloraka

CIRVIS is an exclusive gated residential complex in the picturesque area of lower Chloraka, offering 10 one-bedroom and 8 two-bedroom apartments designed for modern comfort and effortless Mediterranean living. Ideally positioned close to the sea, the town center, and Aspire Private School, CIRVIS provides both convenience and tranquility in one of Paphos' most sought-after locations.

Surrounded by beautifully landscaped gardens, the development features two communal swimming pools (14m x 6m at Block B and 9m x 4.5m at Block A),

changing rooms, and outdoor showers, ensuring a resort-like experience. Thoughtfully designed BBQ and recreational areas create the perfect setting for relaxation and social gatherings, while the secure, gated environment offers peace of mind and privacy.