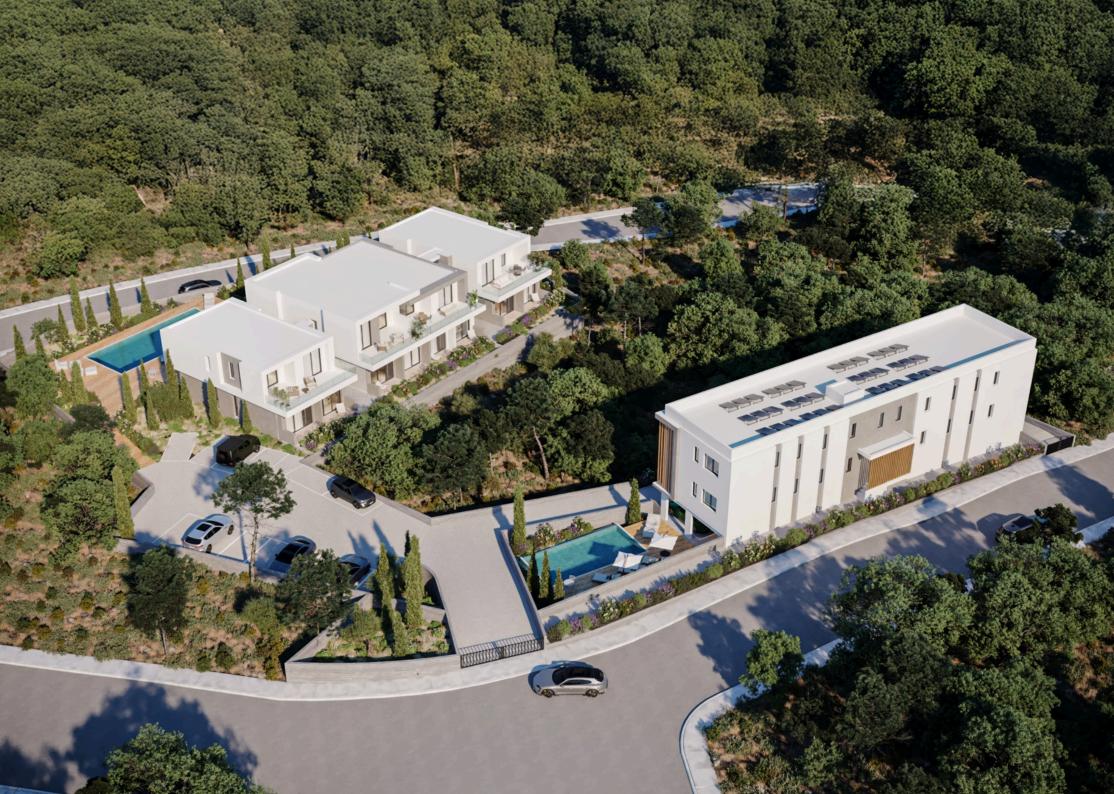

# cirvis

Contemporary Coastal Living in Chloraka

CIRVIS is an exclusive gated residential complex in the picturesque area of lower Chloraka, offering 10 one-bedroom and 8 two-bedroom apartments designed for modern comfort and effortless Mediterranean living. Ideally positioned close to the sea, the town center, and Aspire Private School, CIRVIS provides both convenience and tranquility in one of Paphos' most sought-after locations.

Surrounded by beautifully landscaped gardens, the development features two communal swimming pools (14m x 6m at Block B and 9m x 4.5m at Block A),

changing rooms, and outdoor showers, ensuring a resort-like experience. Thoughtfully designed BBQ and recreational areas create the perfect setting for relaxation and social gatherings, while the secure, gated environment offers peace of mind and privacy.