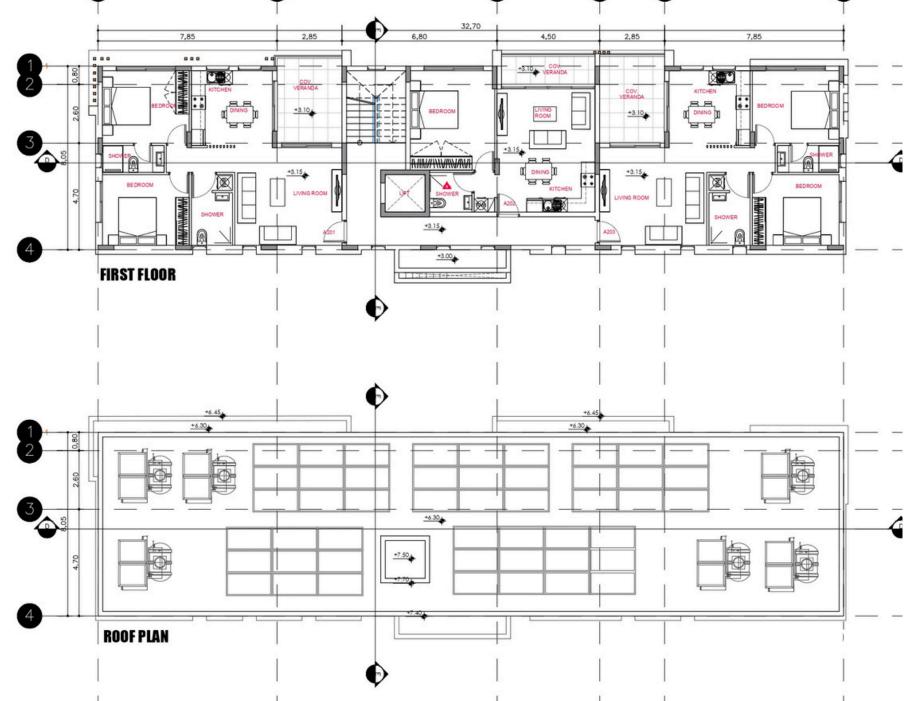

hloraka, offering 10 one-bedroom and 8 two-bedroom apartments designed for modern comfort and effortless Mediterranean living. Ideally positioned close to the sea, the town center, and Aspire Private School, CIRVIS provides both convenience and tranquility in one of Paphos' most sought-after locations.

Surrounded by beautifully landscaped gardens, the development features two communal swimming pools (14m x 6m at Block B and 9m x 4.5m at Block A),

changing rooms, and outdoor showers, ensuring a resort-like experience. Thoughtfully designed BBQ and recreational areas create the perfect setting for relaxation and social gatherings, while the secure, gated environment offers peace of mind and privacy.

























### **FLOOR PLAN**





4,50

2,85

7,85

#### FLOOR PLAN BLOCKA



D

F

В

## **FLOOR PLAN**

BLOCK B



## **FLOOR PLAN**

BLOCK B





## CITVIS SPECIFICATIONS

- ·1 and 2 bedroom apartments
- · 18 apartments across 2 blocks
- Communal swimming pools (14m x 6m at Block B and 9m x 4.5m at Block A)
- BBQ and recreational areas
  Gated complex with landscaped gardens
  Changing rooms and outdoor showers
  Contemporary architectural design
  Upgraded thermal aluminium series
- Tailor-made kitchen design
  Wide range of imported ceramic tiles and marbles
- Branded sanitary ware
  Provisions for central heating and A/C
  Prime location near Tombs of the Kings
  Energy efficiency Class "A"