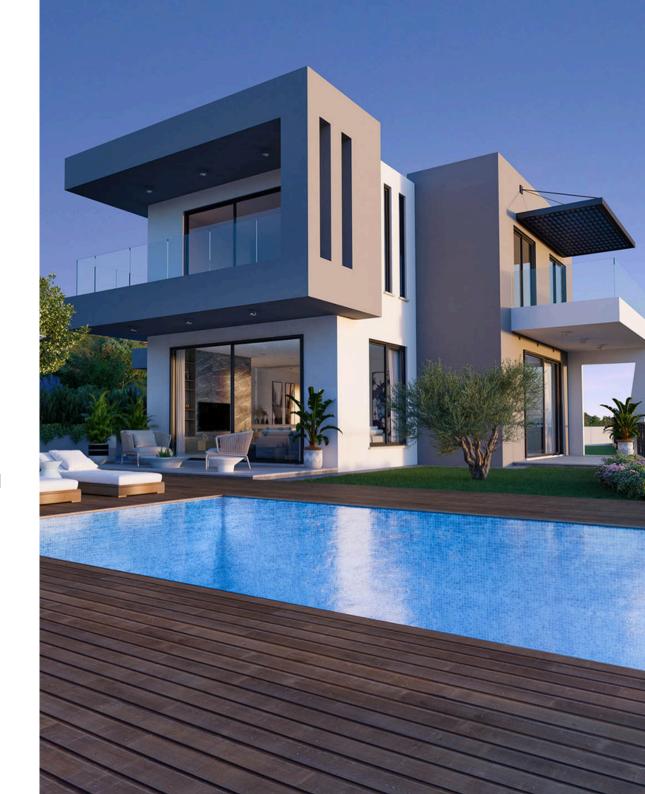

Lofos is one of the elite suburbs of Pafos.

Built on generous sized plots this project consists of 2 & 3 story villas with 3 bedrooms, 3 bathrooms and a spectacular infinity pool with unobstructed views.

Just 10 minutes from Pafos center, the International School, Tsada Golf course and the beach and 2 minutes to the village Centre, no wonder it is the ideal location for permanent living.

These stunning two and three storey villas are designed in such a way for you to enjoy this amazing view and witness the most stunning sunsets over the water. Being on the hillside you can be assured that this is one view you will never lose.

# LOFOS HEIGHTS SPECIFICATIONS

- 3 4 Bedroom Villas
- Energy efficiency class "A"
- Generous plots
- Detached properties
- Unobstructed Sea View
- Contemporary Architectural Design
- Private tiled overflowing swimming pool
- Upgraded thermal aluminium series
- Underfloor Heating
- Concealed A/C system with spit units in all areas
- Alarm
- CCTV
- Smart Lighting System
- Electric Plot Gate
- Fine Conrete Finish Parking
- Solar Panels