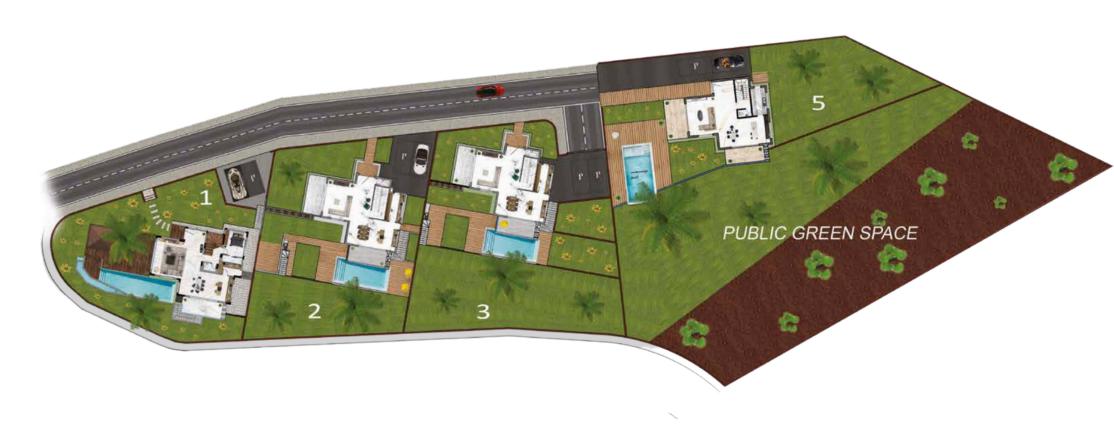

climate. With fresh, clean and mild editerranean air, combined with breathtaking sea views, overlooking all Pafos area.

Lofos is one of the elite suburbs of Pafos.

Built on generous sized plots this project consists of 2 & 3 story villas with 3 bedrooms, 3 bathrooms and a spectacular infinity pool with unobstructed views.

Just 10 minutes from Pafos center, the International School, Tsada Golf course and the beach and 2 minutes to the village Centre, no wonder it is the ideal location for permanent living.

These stunning two and three storey villas are designed in such a way for you to enjoy this amazing view and witness the most stunning sunsets over the water. Being on the hillside you can be assured that this is one view you will never lose.



















#### **MASTER PLAN**



#### **FLOOR PLANS**







#### **FLOOR PLANS**









CITY CENTER 11 KM



BEACH 7KM



AIRPORT 14 KM



RESTAURANT 500METERS



SUPERMARKET 1KM



SCHOOL 3 KM



GOLF COURSE 11 KM

# LOFOS HEIGHTS SPECIFICATIONS

- 3 4 Bedroom Villas
- Energy efficiency class "A"
- Generous plots
- Detached properties
- Unobstructed Sea View
- Contemporary Architectural Design
- Private tiled overflowing swimming pool
- Upgraded thermal aluminium series
- Underfloor Heating
- Concealed A/C system with spit units in all areas
- Alarm
- CCTV
- Smart Lighting System
- Electric Plot Gate
- Fine Conrete Finish Parking
- Solar Panels