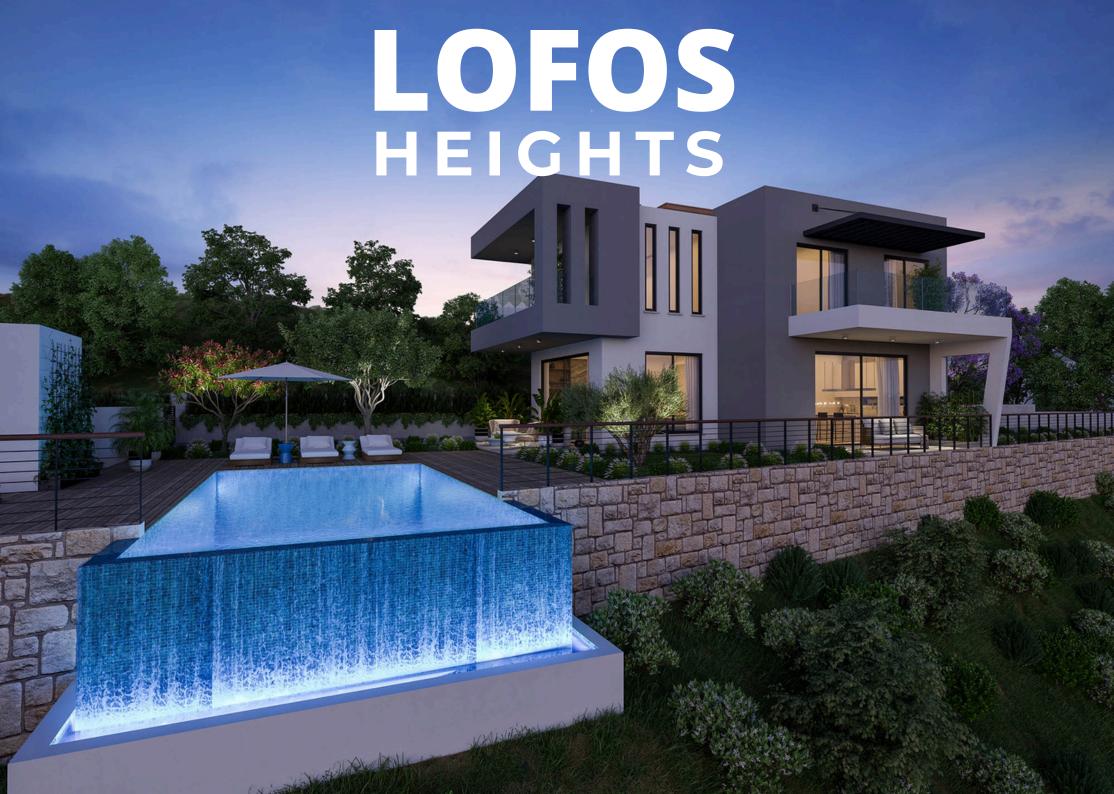

## LOFOS

As the first hill on the South West part of Cyprus facing the Mediterranean, Lofos has the island's best climate. With fresh, clean and mild editerranean air, combined with breathtaking sea views, overlooking all Pafos area.

Lofos is one of the elite suburbs of Pafos.

Built on generous sized plots this project consists of 2 & 3 story villas with 3 bedrooms, 3 bathrooms and a spectacular infinity pool with unobstructed views.

# LOFOS HEIGHTS SPECIFICATIONS

- 3 4 Bedroom Villas
- Energy efficiency class "A"
- Generous plots
- Detached properties
- Unobstructed Sea View
- Contemporary Architectural Design
- Private tiled overflowing swimming pool
- Upgraded thermal aluminium series
- Underfloor Heating
- Concealed A/C system with spit units in all areas
- Alarm
- CCTV
- Smart Lighting System
- Electric Plot Gate
- Fine Conrete Finish Parking
- Solar Panels