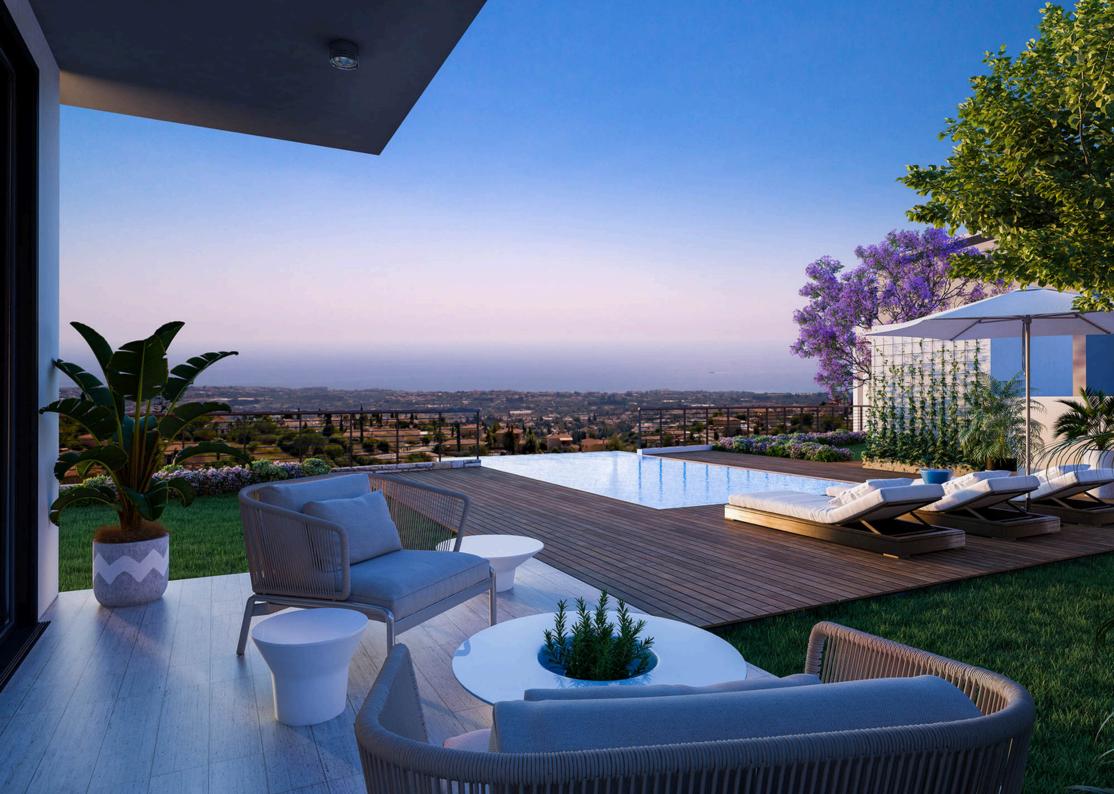

## LOFOS

As the first hill on the South West part of Cyprus facing the Mediterranean, Lofos has the island's best climate. With fresh, clean and mild editerranean air, combined with breathtaking sea views, overlooking all Pafos area.

Lofos is one of the elite suburbs of Pafos.

Built on generous sized plots this project consists of 2 & 3 story villas with 3 bedrooms, 3 bathrooms and a spectacular infinity pool with unobstructed views.

Just 10 minutes from Pafos center, the International School, Tsada Golf course and the beach and 2 minutes to the village Centre, no wonder it is the ideal location for permanent living.

These stunning two and three storey villas are designed in such a way for you to enjoy this amazing view and witness the most stunning sunsets over the water. Being on the hillside you can be assured that this is one view you will never lose.