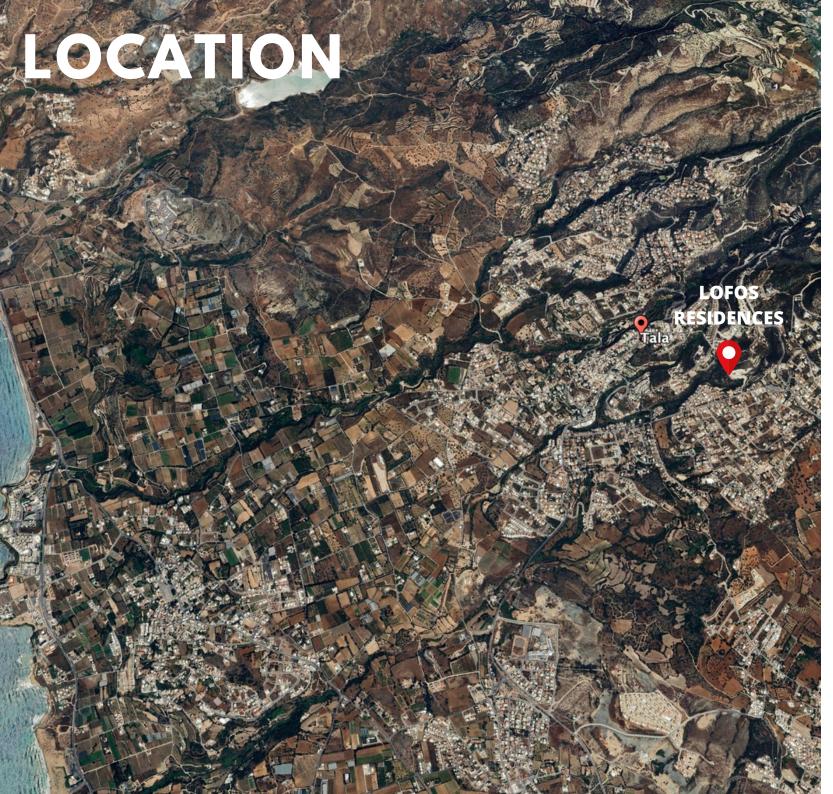

### **TALA**

The village of Tala is situated 7 km North of Paphos Town Center within a magical natural environment and with stunning sea views.

The boundaries of Tala village is connected with five different communities - Emba, Kissonerga, Tremithousa, Tsada and Koili.

Additionally, the Coral Bay Beach is only 10 minutes drive away and the International Airport of Paphos is within 20 minutes drive.

Moreover, the community is divided in 4 main locations where is the Stefani Area, Lofos Area, Kamares Area and Melissovounos Area.

## LOFOS

As the first hill on the South West part of Cyprus facing the Mediterranean, Lofos has the island's best climate. With fresh, clean and mild editerranean air, combined with breathtaking sea views, overlooking all Pafos area.

Just 10 minutes from Pafos center, the International School, Tsada Golf course and the beach and 2 minutes to the village Centre, no wonder it is the ideal location for permanent living.

These stunning two and three storey villas are designed in such a way for you to enjoy this amazing view and witness the most stunning sunsets over the water. Being on the hillside you can be assured that this is one view you will never lose.

#### **FLOOR PLANS**

CITY CENTER 11 KM

BEACH 7KM

AIRPORT 14 KM

RESTAURANT 500METERS

SUPERMARKET 1KM

SCHOOL 3 KM

GOLF COURSE 11 KM