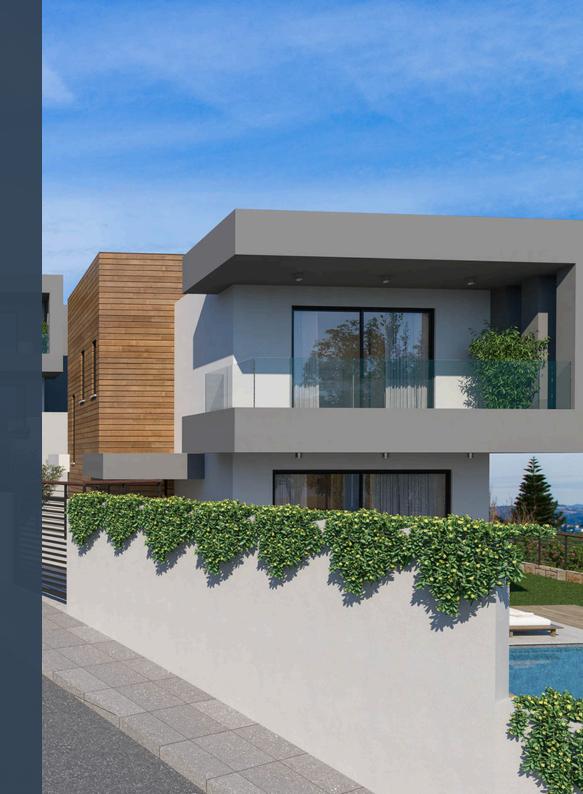

Lofos is one of the elite suburbs of Pafos.

Built on generous sized plots this project consists of 2 & 3 story villas with 3 bedrooms, 3 bathrooms and a spectacular infinity pool with unobstructed views.

# LOFOS HEIGHTS SPECIFICATIONS

- 3 4 Bedroom Villas
- Energy efficiency class "A"
- Generous plots
- Detached properties
- Unobstructed Sea View
- Contemporary Architectural Design
- Private tiled overflowing swimming pool
- Upgraded thermal aluminium series
- Underfloor Heating
- Concealed A/C system with spit units in all areas
- Alarm
- CCTV
- Smart Lighting System
- Electric Plot Gate
- Fine Conrete Finish Parking
- Solar Panels