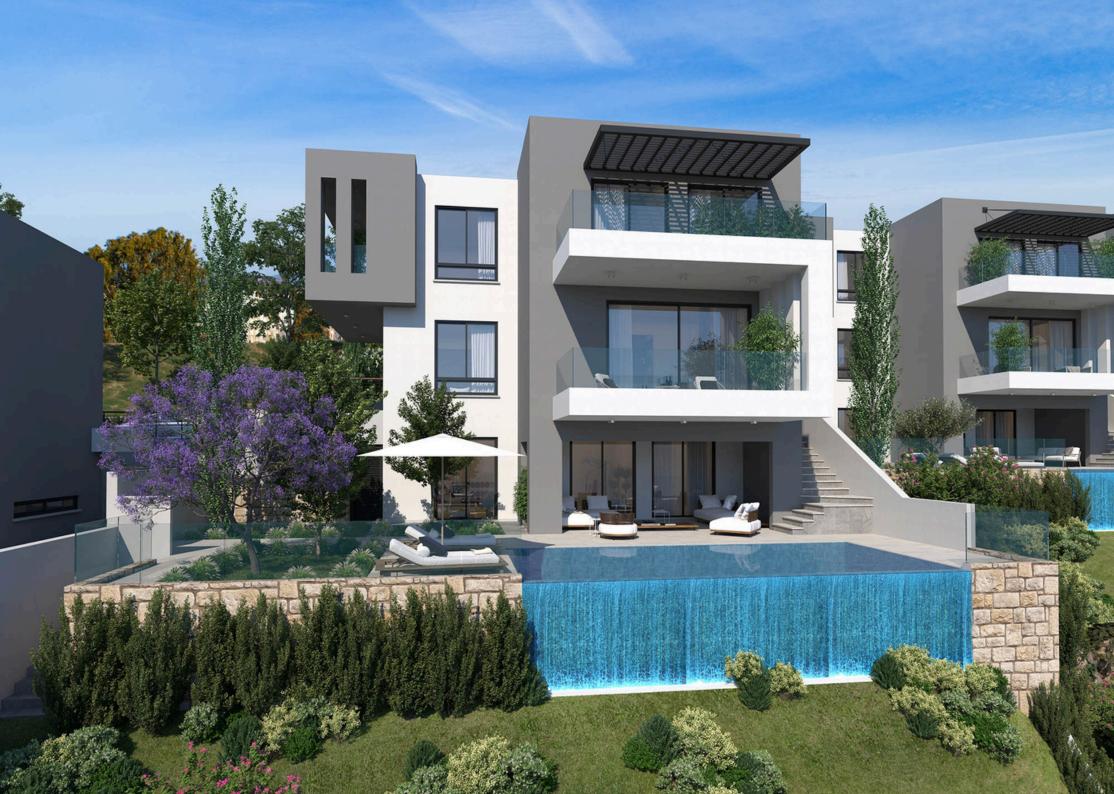

Lofos is one of the elite suburbs of Pafos.

Built on generous sized plots this project consists of 2 & 3 story villas with 3 bedrooms, 3 bathrooms and a spectacular infinity pool with unobstructed views.

Just 10 minutes from Pafos center, the International School, Tsada Golf course and the beach and 2 minutes to the village Centre, no wonder it is the ideal location for permanent living.

These stunning two and three storey villas are designed in such a way for you to enjoy this amazing view and witness the most stunning sunsets over the water. Being on the hillside you can be assured that this is one view you will never lose.